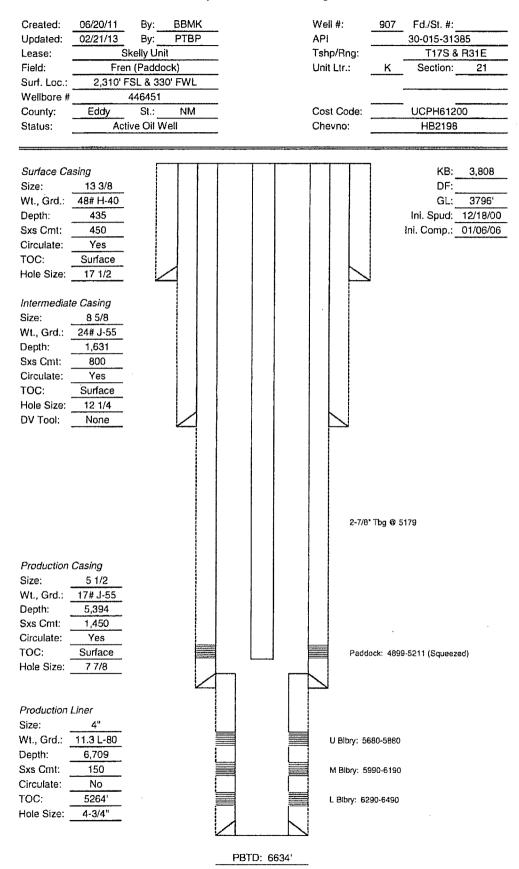

|                                                                                                         |                                                                         | to any department or                                                                                                                     | agency of the United                                                      |

· - ·

\*\* OPERATOR-SUBMITTED \*\* OPERATOR-SUBMITTED \*\* OPERATOR-SUBMITTED \*\*

## Additional data for EC transaction #205656 that would not fit on the form

## 32. Additional remarks, continued

PLEASE FIND ATTACHED, THE WELLBORE DIAGRAM, & THE C-144 CLOSED LOOP INFORMATION FOR THE NMOCD.

## Skelly Unit #907 Wellbore Diagram