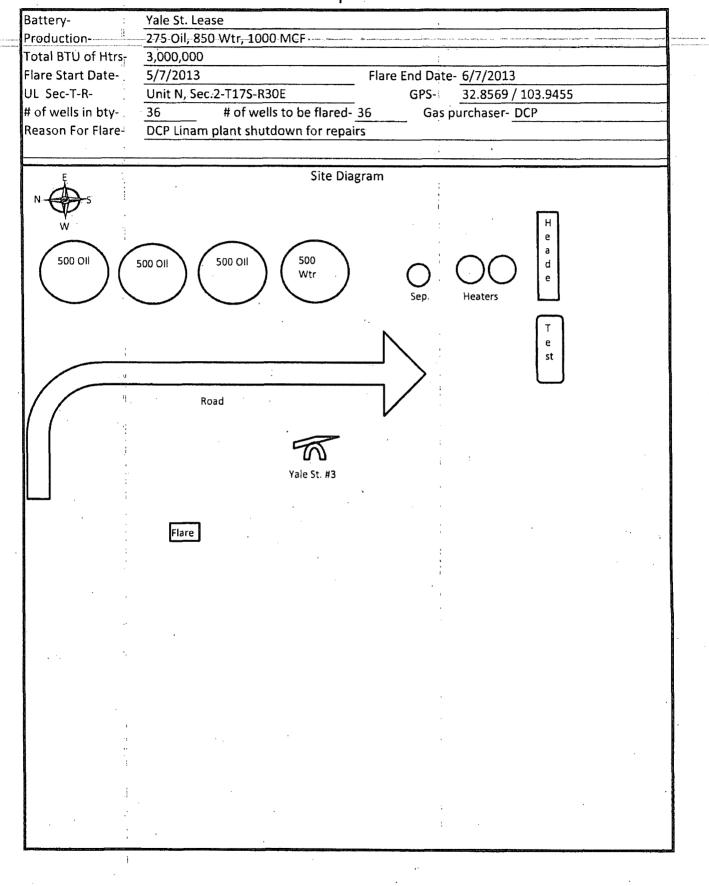

#### APPLICATION FOR EXCEPTION TO NO-FLARE RULE 19.15.18.12 (See Rule 19.15.18.12 NMAC and Rule 19.15.7,37 NMAC)

. . .

| Α.                                                |                                                                                                                                                                   |                                        |                         |                   |  |  |  |  |  |
|---------------------------------------------------|-------------------------------------------------------------------------------------------------------------------------------------------------------------------|----------------------------------------|-------------------------|-------------------|--|--|--|--|--|
| •                                                 | whose address is One Concho Center, 600 W. Illinois Ave., Midland, TX 79701,                                                                                      |                                        |                         |                   |  |  |  |  |  |
|                                                   | hereby requests an exception to Rule 19.15.18                                                                                                                     | 8.12 for                               | 30                      | days or until     |  |  |  |  |  |
|                                                   | , Yr _2013_, for the following described tank battery (or LACT):                                                                                                  |                                        |                         |                   |  |  |  |  |  |
|                                                   | Name of Lease Yale State Name of Pool Loco Hills; Glorieta-Yeso                                                                                                   |                                        |                         |                   |  |  |  |  |  |
|                                                   | Location of Battery: Unit Letter <u>N</u>                                                                                                                         | Section 2                              | Township17S             | Range <u>30E</u>  |  |  |  |  |  |
|                                                   | Number of wells producing into battery <u>36</u>                                                                                                                  | ······································ | ,<br>1                  |                   |  |  |  |  |  |
| Β.                                                | Based upon oil production of 275                                                                                                                                  |                                        | barrels per day, the es | stimated * volume |  |  |  |  |  |
|                                                   | of gas to be flared is <u>1000</u>                                                                                                                                | MCF; Value                             | e                       | per day.          |  |  |  |  |  |
| C.                                                | Name and location of nearest gas gathering facility:                                                                                                              |                                        |                         |                   |  |  |  |  |  |
|                                                   | DCP Linam                                                                                                                                                         |                                        | ,                       |                   |  |  |  |  |  |
| D.                                                |                                                                                                                                                                   | Estimated cost of connection           |                         |                   |  |  |  |  |  |
| E.                                                |                                                                                                                                                                   |                                        |                         |                   |  |  |  |  |  |
| •                                                 |                                                                                                                                                                   |                                        |                         |                   |  |  |  |  |  |
|                                                   | <u>(API # 30-015-37459)</u>                                                                                                                                       |                                        |                         | ····              |  |  |  |  |  |
| Division have be<br>is true and comp<br>Signature | that the rules and regulations of the Oil Conservation<br>een complied with and that the information given above<br>olete to the best of my knowledge and belief. |                                        | til June 15 -           | -2013             |  |  |  |  |  |
| Printed Name<br>& Title <u>Kanicia Castillo</u>   |                                                                                                                                                                   | Title DrST I Super ISA                 |                         |                   |  |  |  |  |  |
| E-mail Address_kcastillo@concho.com               |                                                                                                                                                                   | Date May 7 - 2013                      |                         |                   |  |  |  |  |  |
| Date 5/07/1                                       | 3 Telephone No. 432-685-4332                                                                                                                                      |                                        |                         |                   |  |  |  |  |  |
|                                                   | io test may be required to verify estimated gas<br>E AHACKED COA'S                                                                                                | volume.                                |                         | · · ·             |  |  |  |  |  |