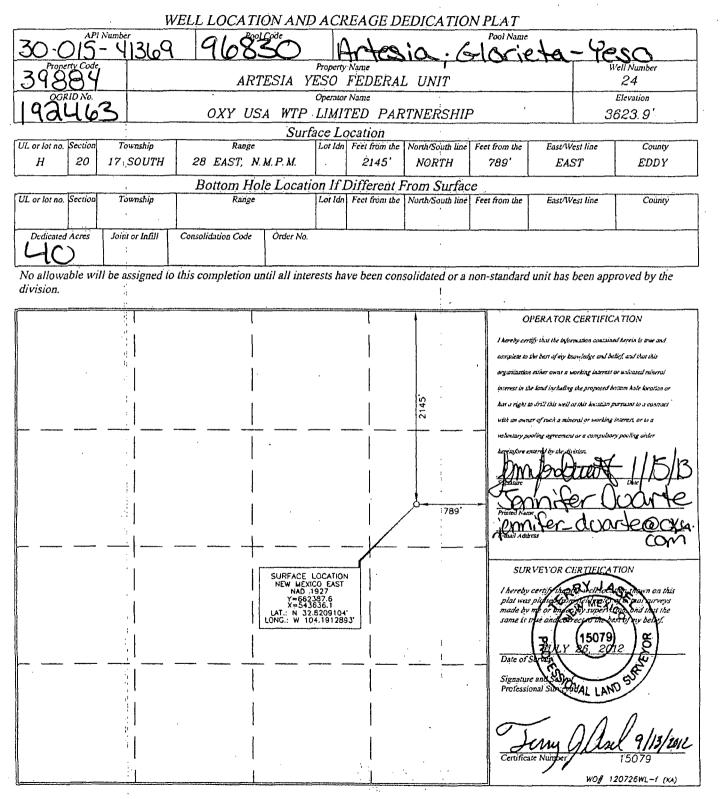

|                                                                                                                                                                                                                                           |                                                    |                                                           |                  |                                                                        |                                                                | 13-3            | 322       |  |
|-------------------------------------------------------------------------------------------------------------------------------------------------------------------------------------------------------------------------------------------|----------------------------------------------------|-----------------------------------------------------------|------------------|------------------------------------------------------------------------|----------------------------------------------------------------|-----------------|-----------|--|
| -<br>                                                                                                                                                                                                                                     | 1                                                  | OCD Artesia                                               |                  |                                                                        |                                                                |                 | · ,       |  |
| - Correc                                                                                                                                                                                                                                  | ctec                                               | $\rightarrow$                                             |                  |                                                                        |                                                                |                 |           |  |
| Form 3160 -3<br>(March 2012)                                                                                                                                                                                                              | ch 2012)                                           |                                                           |                  |                                                                        | FORM APPROVED<br>OMB No. 1004-0137<br>Expires October 31, 2014 |                 |           |  |
| UNITED STATES<br>DEPARTMENT OF THE INTERIOR                                                                                                                                                                                               |                                                    |                                                           |                  | 5. Lease Serial No.<br>NMLC-0028456                                    |                                                                |                 | -         |  |
| BUREAU OF LAND MANAGEMENT<br>APPLICATION FOR PERMIT TO DRILL OR REENTER                                                                                                                                                                   |                                                    |                                                           |                  | 6. If Indian, Allotee                                                  | or Tribe N                                                     | Vame            | -         |  |
|                                                                                                                                                                                                                                           |                                                    |                                                           |                  |                                                                        |                                                                |                 | _         |  |
| Ia. Type of work: DRILL REENTE                                                                                                                                                                                                            | a. Type of work: DRILL REENTER                     |                                                           |                  |                                                                        | 7 If Unit or CA Agreement, Name and No.                        |                 |           |  |
| lb. Type of Well: 🔽 Oil Well 🔲 Gas Well 💭 Other                                                                                                                                                                                           | Single Zone Multiple Zone                          |                                                           |                  | 8. Lease Name and Well No. (39884)<br>ARTESIA YESO FEDERAL UNIT #24    |                                                                |                 |           |  |
| 2. Name of Operator OXY USA WTP LIMITED PARTNERSHIP                                                                                                                                                                                       |                                                    |                                                           |                  | 9. API Well No.                                                        |                                                                |                 |           |  |
| 3a. Address P.O. BOX 4294                                                                                                                                                                                                                 | 3b. Phone No. (include area code)                  |                                                           |                  | 10. Field and Pool, or Exploratory                                     |                                                                |                 |           |  |
| HOUSTON, TX 77210                                                                                                                                                                                                                         | 713-513-6640                                       |                                                           |                  | ARTESIA; GLORITA-YESO <96830>                                          |                                                                |                 |           |  |
| 4. Location of Well (Report location clearly and in accordance with any State requirements.*)<br>At surface 2145' FNL & 789' FEL                                                                                                          |                                                    |                                                           |                  | 11. Sec., T. R. M. or Blk. and Survey or Area<br>H; SEC 20, T17S, R28E |                                                                |                 |           |  |
| At proposed prod. zone                                                                                                                                                                                                                    |                                                    |                                                           |                  |                                                                        |                                                                |                 |           |  |
| 14. Distance in miles and direction from nearest town or post office*<br>15 MILES EAST OF ARTESIA,NM                                                                                                                                      |                                                    |                                                           |                  | 12. County or Parish<br>EDDY COUNTY, N                                 | IM                                                             | 13. State<br>NM | -         |  |
| 15 Distance from proposed*<br>location to nearest<br>property or lease line, ft.                                                                                                                                                          | 80                                                 |                                                           | 17. Spacin<br>40 | ng Unit dedicated to this well                                         |                                                                |                 | -         |  |
| (Also to nearest drig. 'unit line, if any) 18. Distance from proposed location*                                                                                                                                                           |                                                    |                                                           |                  | /BIA Bond No. on file                                                  |                                                                |                 |           |  |
| to nearest well, driling, completed, 580<br>applied for, on this lease, fi                                                                                                                                                                | 5100' MD / 5100' TVD ESB00                         |                                                           |                  |                                                                        |                                                                |                 |           |  |
| 21. Elevations (Show whether DF, KDB, R'T, GL, etc.)<br>3623.9' GL                                                                                                                                                                        | 22 Approximate date work will start*<br>06/30/2013 |                                                           |                  | 23. Estimated duration<br>10 DAYS                                      |                                                                |                 |           |  |
|                                                                                                                                                                                                                                           | 24. Attac                                          | chments                                                   |                  |                                                                        | _                                                              |                 | -         |  |
| The following, completed in accordance with the requirements of Onsho                                                                                                                                                                     | re Oil and Gas                                     | Order No. I, must be a                                    | ittached to th   | nis form:                                                              |                                                                |                 | -         |  |
| <ol> <li>Well plat certified by a registered surveyor.</li> <li>A Drilling Plan.</li> <li>A Surface Use Plan (if the location is on National Forest System<br/>SUPO must be filed with the appropriate Forest Service Office).</li> </ol> | Lands, the                                         | Item 20 above).;<br>5. Operator certifi                   | cation           | ons unless covered by an<br>formation and/or plans as                  |                                                                |                 | e         |  |
| 25. Signature Amparta                                                                                                                                                                                                                     |                                                    | Name (Printed/Typed)<br>JENNIFER DUARTE (jennifer_duarte@ |                  |                                                                        | Date<br>02/25/2                                                | 2013            | =         |  |
| Title REGULATORY ANALYST                                                                                                                                                                                                                  |                                                    |                                                           |                  |                                                                        | _                                                              |                 |           |  |
| Approved by (Signature) /s/George MacDonell Name (Printed/Typed)                                                                                                                                                                          |                                                    |                                                           |                  |                                                                        | Dat                                                            | Y - 6 2         | 013       |  |
| Title FIELD MANAGER                                                                                                                                                                                                                       | Office CARLSBAD FIELD OFFICE                       |                                                           |                  |                                                                        |                                                                |                 |           |  |
| Application approval does not warrant or certify that the applicant hold<br>conduct operations thereon.<br>Conditions of approval, if any, are attached.                                                                                  | ls legal or equi                                   |                                                           |                  | bject lease which would e                                              |                                                                |                 | -         |  |
| Title 18 U.S.C. Section 1001 and Title 43 U.S.C. Section 1212, make it a c<br>States any false, fictitious or fraudulent statements or representations as                                                                                 | rime for any p<br>to any matter w                  | erson knowingly and<br>ithin its jurisdiction.            | willfully to 1   | make to any department of                                              | or agency                                                      | of the United   | =         |  |
| (Continued on page 2)                                                                                                                                                                                                                     | <u></u>                                            |                                                           |                  |                                                                        |                                                                | s on page 2     | =<br>)    |  |
|                                                                                                                                                                                                                                           |                                                    |                                                           |                  | Approval Subject                                                       | ct to Ge                                                       | eneral Requ     | lirements |  |
| Roswell Controlled Water Basin                                                                                                                                                                                                            | ENT                                                |                                                           |                  | & Special                                                              | Subnia                                                         | tions Attac     | neg       |  |
| Moswell Controlled Water Basili<br>MAY                                                                                                                                                                                                    |                                                    |                                                           | 1                |                                                                        |                                                                |                 |           |  |
| МДҮ                                                                                                                                                                                                                                       | 082013                                             |                                                           | CEE /            | ATTA CHEF                                                              | ) EO                                                           | D               |           |  |
| NMOCD                                                                                                                                                                                                                                     | ARTEC                                              |                                                           |                  | ATTACHED                                                               |                                                                |                 | A V       |  |
|                                                                                                                                                                                                                                           |                                                    |                                                           | CUNI             | DITIONS O                                                              | г Ар                                                           | TKUV            | AL        |  |
| 4                                                                                                                                                                                                                                         |                                                    |                                                           | •                |                                                                        |                                                                |                 |           |  |

····

Diamet 1 1623 N. French Dr., Hobba, NM 85240 1763 N. French Dr., Hobba, NM 85240 1153 N. French Dr., Hobba, NM 85210 1153 First SL, Arteila, NM 85210 17600 First M. 1774 J. 1287 Fast (737) 748-7270 District III 17600 First Road, Actev, NJ 87410 Phane: (603) 314-6175 Fast (305) 334-6170 District IV 1220 S. S. Francis Dr., Satta Fe, NM 87505 Phore: (503) 476-3460 Fast (303) 476-3460 State of New Mexico Energy, Minerals & Natural Resources Department OIL CONSERVATION DIVISION 1220 South St. Francis Dr. Santa Fe, NM 87505 Form C-102 Revised August 1, 2011 Submit one copy to appropriate District Office

AMENDED REPORT