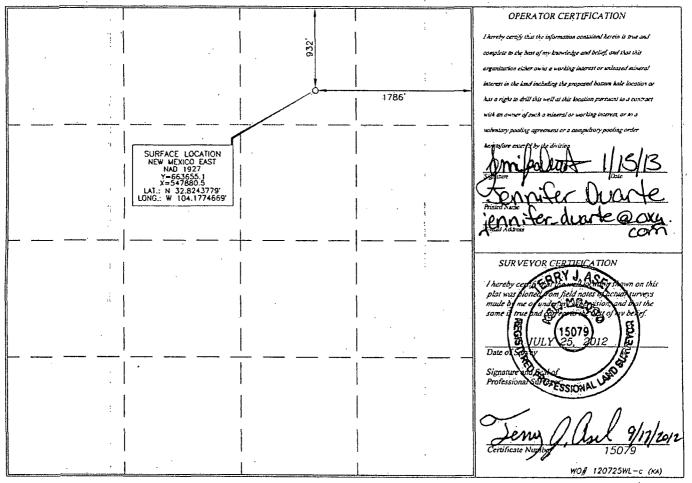

ł

Form C-102 Revised August 1, 2011 Submit one copy to appropriate District Office

AMENDED REPORT

|                                                               | <u> </u>              | ELL LOCATIO        | N AND              | ACR     | EAGE D.       | EDICATIO.        | NPLAT         |                |                     |  |
|---------------------------------------------------------------|-----------------------|--------------------|--------------------|---------|---------------|------------------|---------------|----------------|---------------------|--|
| 30-OÎ                                                         | 5 - 4133              | 5 9683             | ode                | f       | trtes         | ia:G             | Pool Name     | ta-Yes         | 30                  |  |
| Property Coc<br>3.988                                         | •                     | Well Number<br>20  |                    |         |               |                  |               |                |                     |  |
| OGRID No.<br>Operator Name<br>OXY USA WTP LIMITED PARTNERSHIP |                       |                    |                    |         |               |                  |               |                | Elevation<br>3608.1 |  |
| Surface Location                                              |                       |                    |                    |         |               |                  |               |                |                     |  |
| UL or lot no. Section                                         |                       |                    |                    | Lot Idn | Feet from the | North/South line | Feet from the | East/West line | County              |  |
| B 21                                                          | 17 <sup>.</sup> SOUTH | 28 EAST, N.M       | (. <b>P. M</b> . ' |         | 932'          | NORTH            | 1786'         | EAST           | EDDY                |  |
| Bottom Hole Location If Different From Surface                |                       |                    |                    |         |               |                  |               |                |                     |  |
| UL or lot no. Section                                         | Township              | Range              |                    | Lot Ida | Feet from the | North/South line | Feet from the | East/West line | County              |  |
|                                                               |                       |                    |                    |         |               |                  |               |                |                     |  |
| Dedicated Acres                                               | Joint or Infill       | Consolidation Code | Order No.          | ·       |               |                  | <u></u>       |                |                     |  |