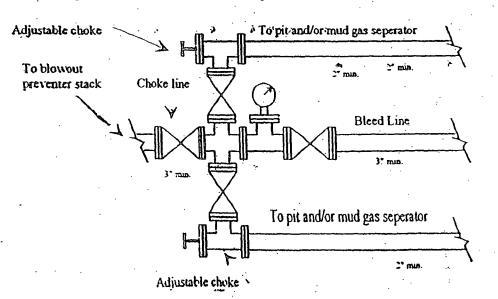

## Yates Petroleum Corporation

Typical 3,000 psi choke manifold assembly with at least these minimun features