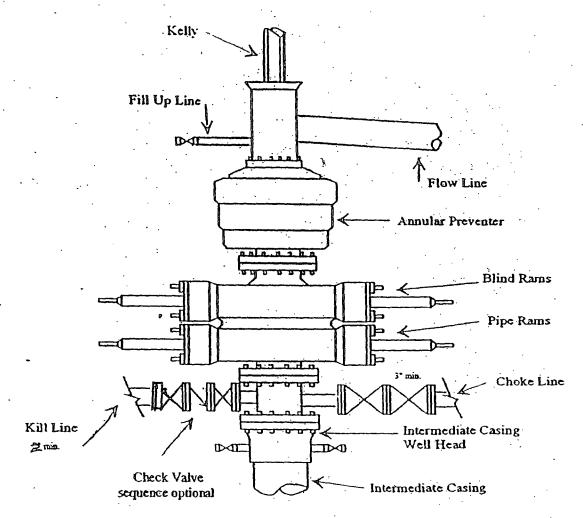

## **Proposed Blowout Prevention Program**

| Туре       | Working Pressure | Test Pressure | Manufacturer |
|------------|------------------|---------------|--------------|
| Double Ram | 3000             | 3000          |              |