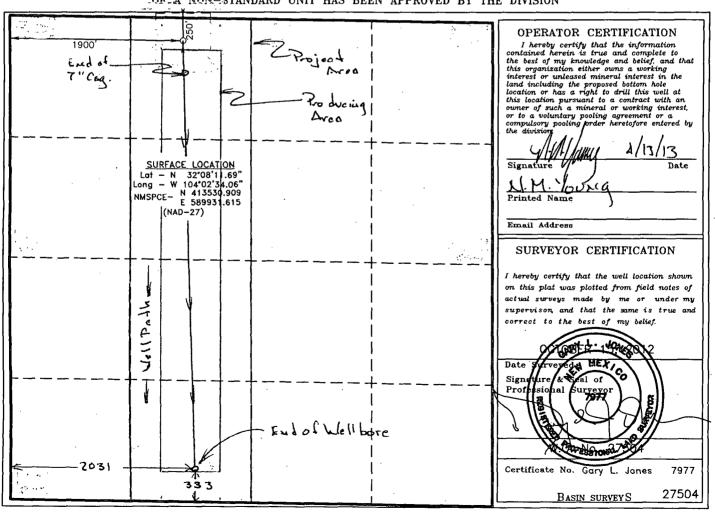

## OIL CONSERVATION DIVISION

1220 South St. Francis Dr. Santa Fe, New Mexico 87505

WELL LOCATION AND ACREAGE DEDICATION PLAT

AMENDED REPORT

| API Number    | Pool Code   | Pool Name                |             |             |  |  |
|---------------|-------------|--------------------------|-------------|-------------|--|--|
| 30-015-40974  | 96217       | Southwest W              | illow Lake: | Bone Spring |  |  |
| Property Code | Prop        | Well Number              |             |             |  |  |
| 39632         | MALAGA 13 C | MALAGA 13 CN FEDERAL COM |             |             |  |  |
| OGRID No.     | Орег        | Operator Name            |             |             |  |  |
| 14744         | MEWBOURNE   | OIL COMPANY              |             | 2893'       |  |  |

## Surface Location

| UL or lot No. | Section | Township | Range | Lot Idn | Feet from the | North/South line | Feet from the | East/West line | County |
|---------------|---------|----------|-------|---------|---------------|------------------|---------------|----------------|--------|
| C             | 13      | 25 S     | 28 E  |         | 250           | NORTH            | 1900          | WEST           | EDDY   |

## Bottom Hole Location If Different From Surface

| UL or lot No.   | Section | Township    | Range       | Lot Idn | Feet from the | North/South line | Feet from the | East/West line | County |  |
|-----------------|---------|-------------|-------------|---------|---------------|------------------|---------------|----------------|--------|--|
| N               | 13      | 255         | 28E         |         | 333           | South            | 2031          | West           | Eddy   |  |
| Dedicated Acres | Joint o | r Infill Co | nsolidation | Code Or | der No.       |                  |               |                |        |  |

NO ALLOWABLE WILL BE ASSIGNED TO THIS COMPLETION UNTIL ALL INTERESTS HAVE BEEN CONSOLIDATED OP. A NON-STANDARD UNIT HAS BEEN APPROVED BY THE DIVISION