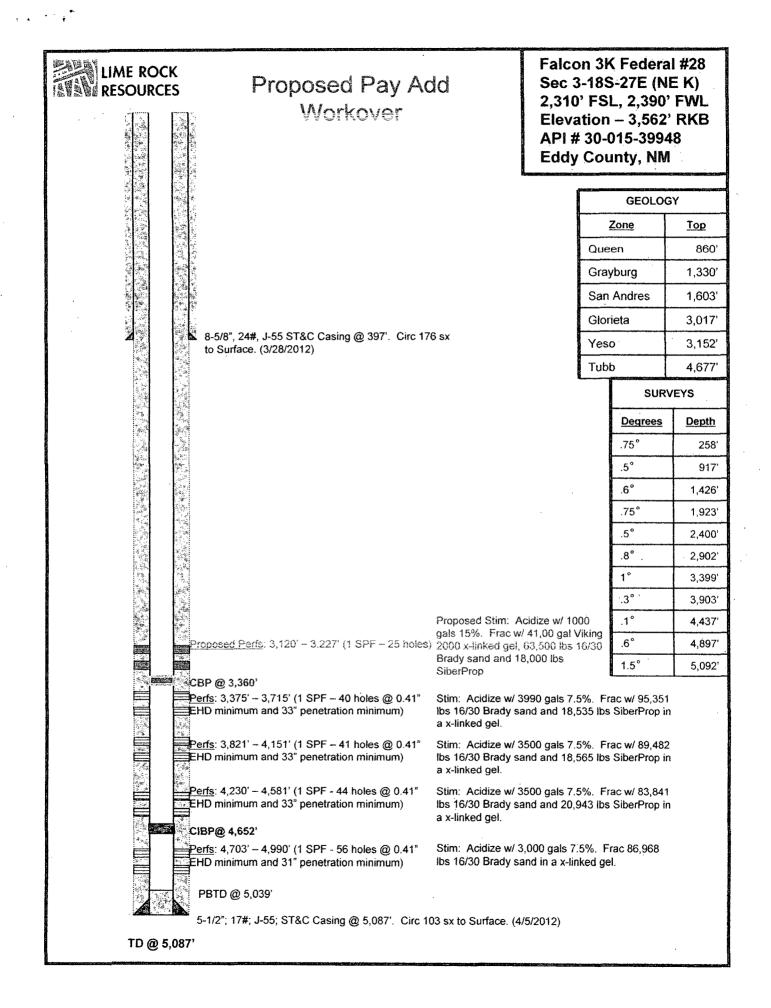

Falcon 3 K Federal 28 30-015-39948 LRE Operating, LLC. May 24, 2013 Conditions of Approval

Notify BLM at 575-361-2822 a minimum of 24 hours prior to commencing work.

- 1. Must conduct a casing integrity test before any perforating or fracturing can be done. Submit results to BLM. The CIT is to be performed on the production casing to max treating pressure.
- 2. If CIT does not fail, work is approved as written.
- 3. Before casing or a liner is added or replaced, prior BLM approval of the design is required. Use notice of intent Form 3160-5.
- 4. Surface disturbance beyond the originally approved pad must have prior approval.
- 5. Closed loop system required.