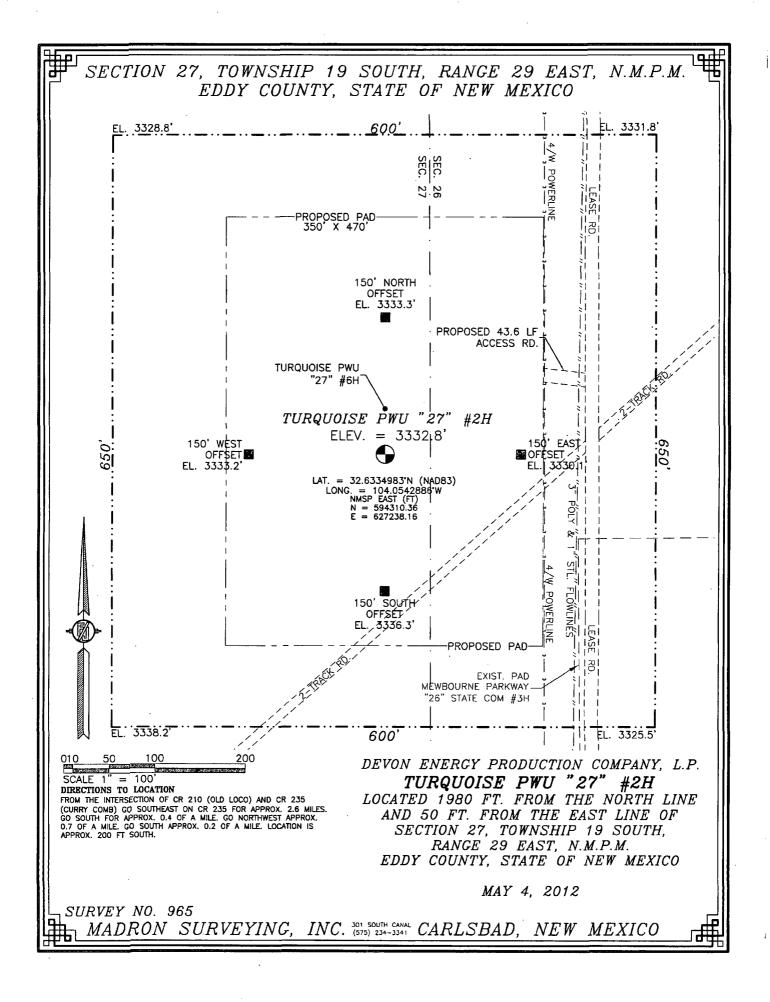

| 12<br>♦ \                                                                                                                 |                         |                            |                                                                               | RECEIVED                                                                                                                                                                           |                           |                        |                     |                        |                                  |                |  |
|---------------------------------------------------------------------------------------------------------------------------|-------------------------|----------------------------|-------------------------------------------------------------------------------|------------------------------------------------------------------------------------------------------------------------------------------------------------------------------------|---------------------------|------------------------|---------------------|------------------------|----------------------------------|----------------|--|
|                                                                                                                           |                         |                            |                                                                               |                                                                                                                                                                                    |                           | MAY 2                  | <b>9</b> 2013       |                        |                                  |                |  |
| <u>District 1</u><br>1625 N. French Dr., Hobbs, NM 88240<br><u>District 11</u><br>1301 W. Grand Avenue, Artesia, NM 88210 |                         |                            |                                                                               | State of New Mexico CD ARTESIA Form C-102<br>Energy, Minerals & Natural Resources Department Revised October 15,2009<br>OUL CONTERDIVATION DIVISION Submit one copy to appropriate |                           |                        |                     |                        |                                  |                |  |
| District III<br>1000 Rio Brazos R<br>District IV                                                                          |                         |                            | OIL CONSERVATION DIVISION<br>1220 South St. Francis Dr.<br>Santa Fe, NM 87505 |                                                                                                                                                                                    |                           |                        |                     | District Office        |                                  |                |  |
| 1220 S. St. Francis                                                                                                       |                         | W                          | /ELL LO                                                                       |                                                                                                                                                                                    | N AND ACF                 | REAGE DEDIC            |                     | AT                     |                                  |                |  |
| <sup>1</sup> API Number<br>30-015-40506                                                                                   |                         |                            |                                                                               | <sup>2</sup> Pool Code <sup>3</sup> Pool Na<br>49622 Parkway; Bo                                                                                                                   |                           |                        |                     |                        |                                  |                |  |
| <sup>1</sup> Property Code<br>38434                                                                                       |                         |                            |                                                                               | <sup>3</sup> Property Name<br>TURQUOISE PWU "27"                                                                                                                                   |                           |                        |                     |                        | <sup>6</sup> Well Number<br>2 H  |                |  |
| <sup>1</sup> OGRID No.<br>6137                                                                                            |                         |                            | DEV                                                                           | <sup>8</sup> Operator Name<br>DEVON ENERGY PRODUCTION COMPANY, L.P.                                                                                                                |                           |                        |                     |                        | <sup>9</sup> Elevation<br>3332.8 |                |  |
|                                                                                                                           |                         |                            |                                                                               |                                                                                                                                                                                    | <sup>10</sup> Surface     |                        |                     | ,                      |                                  |                |  |
| UL or lot no.<br>H                                                                                                        | Section<br>27           | Township<br>19 S           | Range<br>29 E                                                                 | Lot Idn                                                                                                                                                                            | Feet from the <b>1980</b> | North/South line NORTH | Feet from the<br>50 | East/W                 |                                  | County<br>EDDY |  |
|                                                                                                                           |                         |                            | " Bo                                                                          | ottom Ho                                                                                                                                                                           | le Location I             | f Different From       | n Surface           |                        |                                  |                |  |
| UL or lot no.<br>E                                                                                                        | Section 27              | Township<br>19 S           | Range<br>29 E                                                                 | Lot Idn                                                                                                                                                                            | Feet from the 1673        | North/South line NORTH | Feet from the 335   | East/West line<br>WEST |                                  | County<br>EDDY |  |
| <sup>12</sup> Dedicated Acre<br>160                                                                                       | s <sup>13</sup> Joint o | r Infill   <sup>1+</sup> C | Consolidation                                                                 | Code <sup>13</sup> Oi                                                                                                                                                              | der No.                   | ·                      |                     | L                      |                                  |                |  |