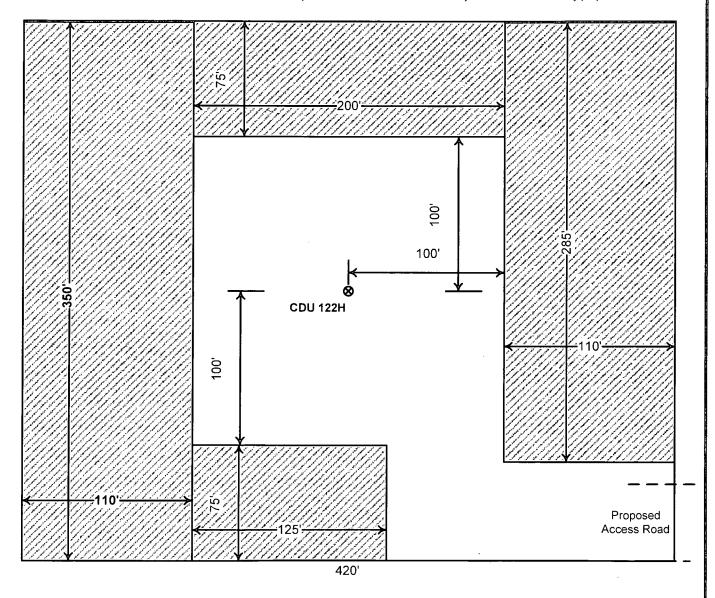

# **Proposed Interim Site Reclamation**

Devon Energy Production Co. CDU 122H 160' FNL & 1345' FEL Sec. 35-T24S-R31E Eddy County, NM

Scale: 1in = 60ft.

Note: A distance of 100' is required between fired vessels and any combustibles for safety purposes.