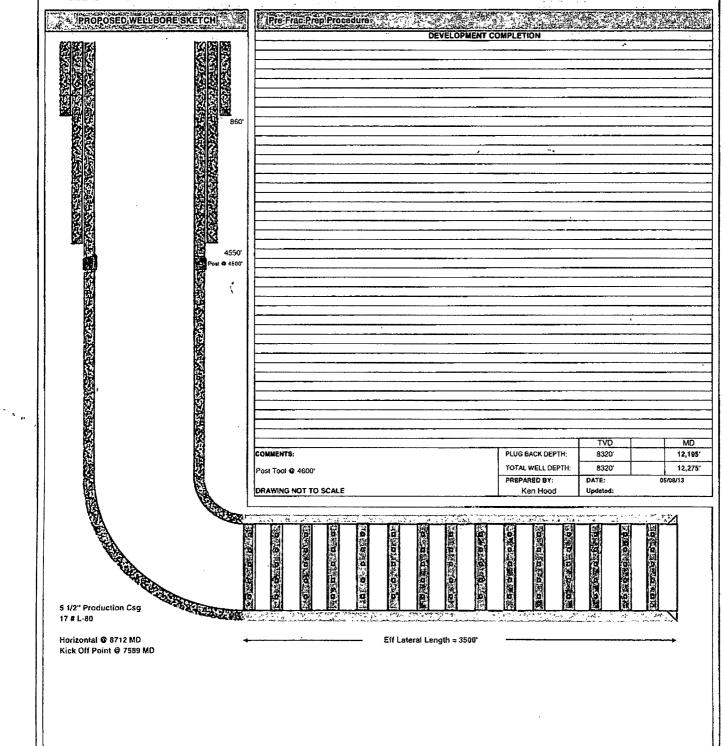

The above cement volumes could be revised pending the caliper measurement.

| KOP;      | 7589  |              |          |  |
|-----------|-------|--------------|----------|--|
| MAX DEV:  | 8°    | <b>a</b> 775 | 50.0° MD |  |
|           | TVD   | DEG INC.     | MD       |  |
| TOP PERF: | 6303' | 81°          | 8655'    |  |
| STM PERF: | 8319' | 90°          | 12155'   |  |

| ESZEDRILLING /    | COM | PLETION FEUIDER | 3 |
|-------------------|-----|-----------------|---|
| DRILLING FLUID:   |     | ppg -           | Π |
| DRILLING FLUID:   |     | ppg -           |   |
| DRILLING FLUID:   |     | ppg •           |   |
| COMPLETION FLUID: |     | ppg -           |   |
| PACKER FLUID:     | ,   | ppg •           | , |

| CEMENT: 5 1/2"          | Stage 1:<br>Stage 2: |          |           |             | l<br>Prode to the | į.          |
|-------------------------|----------------------|----------|-----------|-------------|-------------------|-------------|
| PRODUCTION LINER TUBING |                      |          |           | <u> </u>    |                   |             |
| PRODUCTION              | 5.500                | 17.00    | L-80      | L/BTC       | 8320'             | 12275*      |
| NTERMEDIATE             | 9.625                | 40.00    | J-55      | LTC         | 4550              | 4550'       |
| SURFACE                 | 13.375               | 48.00    | H-40      | STC         | 860'              | 860,        |
| CONDUCTOR               |                      |          |           |             |                   |             |
| DANE PIPE               |                      |          |           |             |                   |             |
| Tibulare Pro            | Sba 2                | #Weighte | 😭 Grada 🏋 | 1) Thread & | TVD               | TE SHOLT TO |

| <b>说</b> 二社    | WEL!    | LHEAD DATA       |  |
|----------------|---------|------------------|--|
| TYPE           |         |                  |  |
| WH             |         |                  |  |
| T C A          | FLANGE: |                  |  |
| E P            | THREAD: |                  |  |
| TUBING HANGER: |         |                  |  |
| BTM FLANGE:    |         |                  |  |
| BPV PROFILE:   |         |                  |  |
| ELEVATIONS:    |         | GROUND ELEVATION |  |
| RKB            | 3557    | GHOUND ELEVATION |  |
| RKB-ELEV       | 25'     | 3532'            |  |