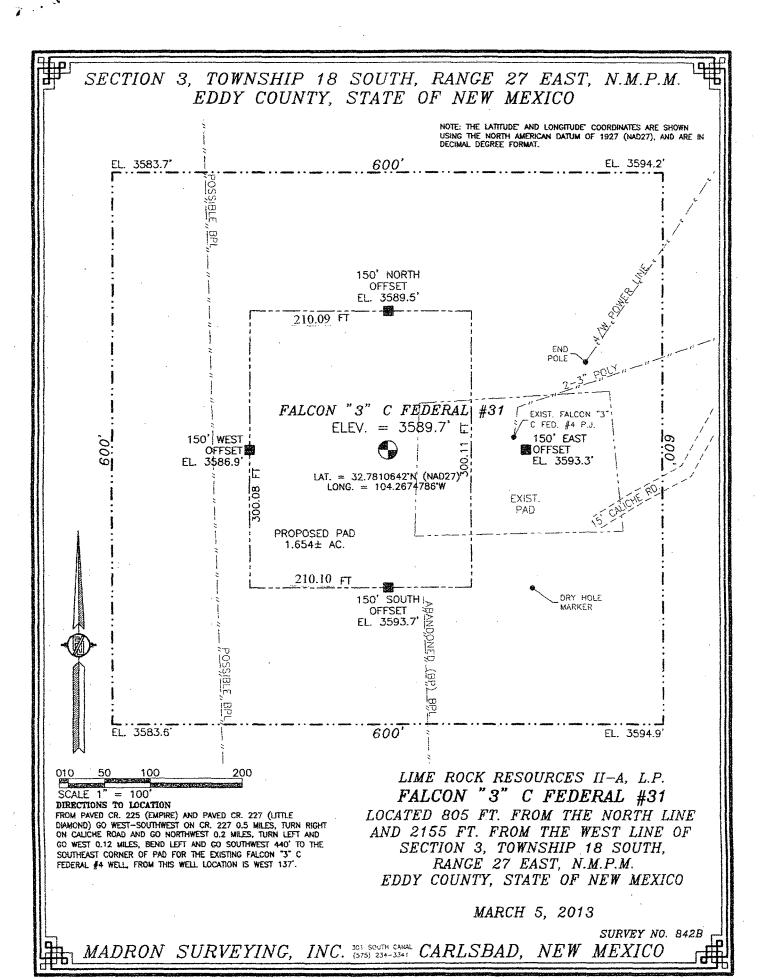

LIME ROCK would like to shorten the western edge of the drilling pad to 210' as per the attached plat. Amanda Linch gave us verbal approval to do this and requested this sundry for the records.

(P)cde 5/24/13 Accepted for record NMOCD