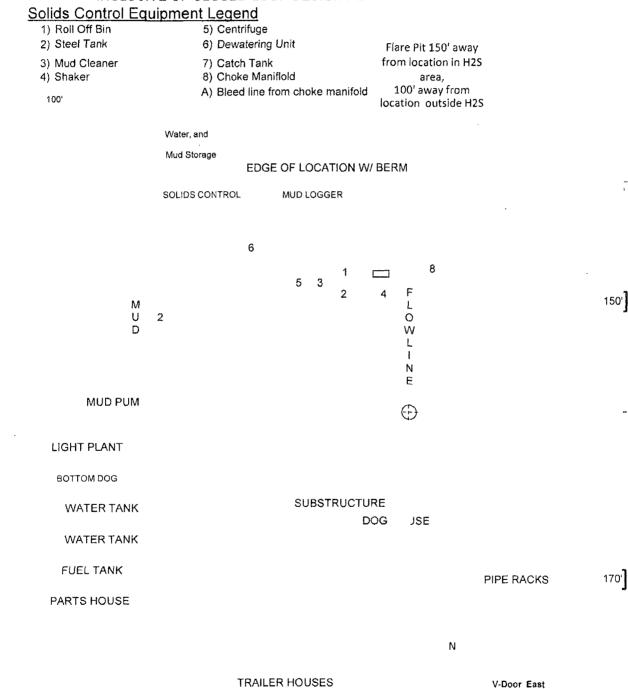

## BOPCO, L.P. Nash Draw 8 Federal SWD #1 Sec 8-T24S-R30E Eddy County, NM

Exhibit "D"

Ĩ

•

## **RIG LAYOUT SCHEMATIC**

## INCLUSIVE OF CLOSED-LOOP DESIGN PLAN

150'

ŗ.