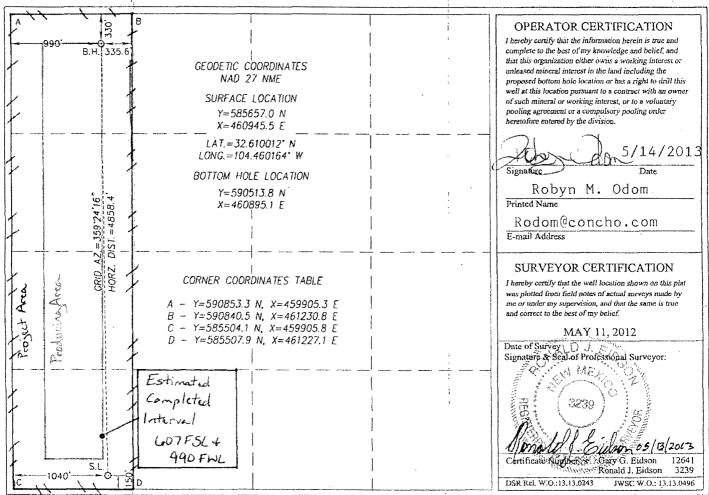

\*AMENDED REPORT BHL

|                                       |              | WEL                          | L LOCAT                            | CION A       | ND ACREA                       | GE DEDICA                    | ATION PLA                                                                                | T                                                                                                                                                                                                                                  |                                                                                                                |  |
|---------------------------------------|--------------|------------------------------|------------------------------------|--------------|--------------------------------|------------------------------|------------------------------------------------------------------------------------------|------------------------------------------------------------------------------------------------------------------------------------------------------------------------------------------------------------------------------------|----------------------------------------------------------------------------------------------------------------|--|
| API Number                            |              |                              | Pool Cedc                          |              |                                | Pool Name                    |                                                                                          |                                                                                                                                                                                                                                    |                                                                                                                |  |
| 30-015-41 <b>384</b>                  |              | 9                            | 7565                               | N            | N. SEVEN RIVERS; GLORIETA YESO |                              |                                                                                          |                                                                                                                                                                                                                                    |                                                                                                                |  |
| Property Code                         |              |                              |                                    |              |                                | RAL COMPECEIVED              |                                                                                          |                                                                                                                                                                                                                                    | Well Number<br>2H                                                                                              |  |
| OGRID No.<br>229137                   |              | , -                          |                                    |              | Operator Nam                   | TING, LIC MAY <b>31</b> 2013 |                                                                                          | <b>₹  1</b>                                                                                                                                                                                                                        | Elevation<br>3478'                                                                                             |  |
|                                       | į.           |                              |                                    |              | Surface Locati                 | I NIMI                       | OCD ARTE                                                                                 | SIA                                                                                                                                                                                                                                |                                                                                                                |  |
| UL or lot No.                         | Section      | Township                     | Range                              | Lot Idn      | Feet from the                  | North/Southeline             | Feet from the                                                                            | East West line                                                                                                                                                                                                                     | County                                                                                                         |  |
| M                                     | 35           | 19-S                         | 25-E                               |              | 150                            | SOUTH                        | 1040                                                                                     | WEST                                                                                                                                                                                                                               | EDDY                                                                                                           |  |
|                                       |              |                              | E                                  | Bottom Hole  | Location If Diffe              | erent From Surface           |                                                                                          |                                                                                                                                                                                                                                    |                                                                                                                |  |
| UL or lot Na.                         | Section      | Township                     | Range                              | Lot Idn      | Feet from the                  | .North/South line            | Feet from the                                                                            | East/West line                                                                                                                                                                                                                     | County                                                                                                         |  |
| D                                     | 35           | 19-S                         | 25-E                               |              | 330                            | NORTH                        | 990                                                                                      | WEST                                                                                                                                                                                                                               | EDDY                                                                                                           |  |
| Dedicated Acres   Joint or Infill   C |              | Consolidation Code Order No. |                                    | er No.       |                                |                              |                                                                                          |                                                                                                                                                                                                                                    |                                                                                                                |  |
| NO ALLOWABLE W                        | ILL BE ASSIG | NED TO THIS C                | OMPLETION UNT                      | TL ALL INTER | RESTS HAVE BEEN C              | CONSOLIDATED OR A            | NON-STANDARD UNI                                                                         | T HAS BEEN APPROVI                                                                                                                                                                                                                 | ED BY THE DIVISION                                                                                             |  |
| 990'                                  | В.Н. 335.6   | В                            | GEODETIC CO<br>NAD 27<br>SURFACE L | NME          |                                | ;<br>;                       | I hereby cer<br>complete to<br>that this org<br>unleased m<br>proposed b<br>well at this | RATOR CERTIFI<br>nify that the information is<br>the best of my knowledge<br>garization either owns a wineral interest in the land to<br>oftom hole location or has<br>location pursuant to a con-<br>teral or working interest, c | erein is true and e and belief, and oaking interest or including the a right to drill this tract with an owner |  |