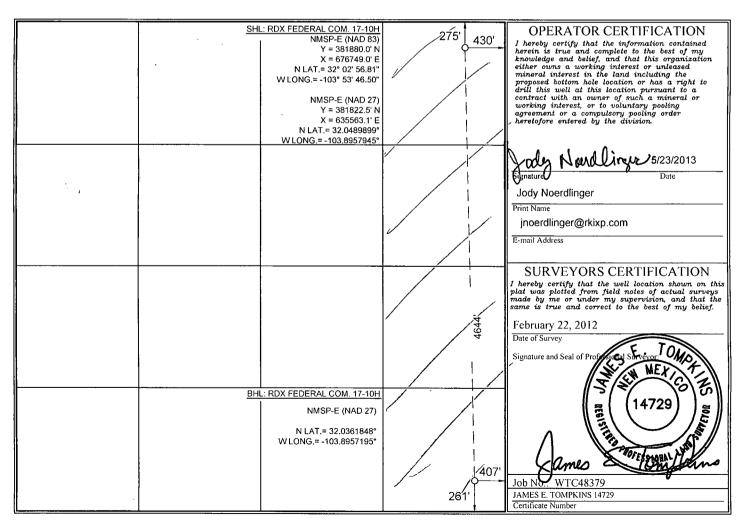

District Office

WELL LOCATION AND ACREAGE DEDICATION PLAT

Santa Fe, New Mexico 87505

AS-DRILLED PLAT

| 30-015-40640    |          |                              | 9786                | 33        |                  | UNDESIGNATED BONE SPRING |               |                |           |  |
|-----------------|----------|------------------------------|---------------------|-----------|------------------|--------------------------|---------------|----------------|-----------|--|
| Property Code   |          |                              | Property Name       |           |                  |                          |               | Well Number    |           |  |
| 38751           |          |                              | RDX FEDERAL COM. 17 |           |                  |                          |               |                | 10H       |  |
| OGRID No.       |          |                              | Operator Name       |           |                  |                          |               |                | Elevation |  |
| 246289          |          | RKI EXPLORATION & PRODUCTION |                     |           |                  |                          |               | · 3079'        |           |  |
|                 |          | ***                          |                     |           | Surface Locat    | ion                      |               | -              |           |  |
| UL or lot no.   | Section  | Township                     | Range               | Lot Idn   | Feet from the    | North/South line         | Feet from the | East/West line | County    |  |
| Α               | 17       | 26S                          | 30E                 | •         | 275              | NORTH                    | 430           | EAST           | EDDY      |  |
|                 | -        |                              | Bott                | om Hole L | ocation If Diffe | erent From Surfac        | e             |                | 1         |  |
| UL or lot no.   | Section  | Township                     | Range               | Lot Idn   | Feet from the    | North/South line         | Feet from the | East/West line | County    |  |
| Р               | 17       | 26S                          | 30E                 |           | 261              | SOUTH                    | 407           | EAST           | EDDY      |  |
| Dedicated Acres | Joint or | Infill                       | Consolidated Co     | de Ordei  | r No.            | -l                       | l             |                | 1         |  |
| 160             |          |                              |                     |           |                  |                          |               |                |           |  |