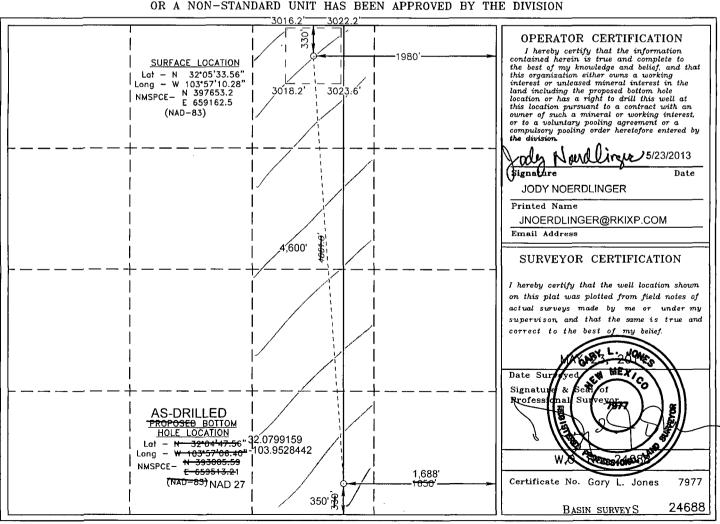

| API Number             | Pool Code | Pool Name                       |             |  |  |
|------------------------|-----------|---------------------------------|-------------|--|--|
| 30-015-39753           | 13354     | CORRAL CANYON BONE SPRING SOUTH |             |  |  |
| Property Code<br>38962 | -         | rty Name<br>PRAW FEDERAL "35"   | Well Number |  |  |
| ogrid no.              | •         | tor Name                        | Elevation   |  |  |
| 246289                 |           | & PRODUCTION LLC                | 3021'       |  |  |

## Surface Location

| 1 | UL or lot No. | Section | Township | Range | Lot Idn | Feet from the | North/South line | Feet from the | East/West line | County |
|---|---------------|---------|----------|-------|---------|---------------|------------------|---------------|----------------|--------|
|   | В             | 35      | 25 S     | 29 E  |         | 330           | NORTH            | 1980          | EAST           | EDDY   |

## Bottom Hole Location If Different From Surface

| UL or lot No.   | Section<br>35 | Township<br>25                  |  | Lot Idn | Feet from the 350330 | North/South line<br>SOUTH | Feet from the | East/West line<br>EAST | County<br>EDDY |
|-----------------|---------------|---------------------------------|--|---------|----------------------|---------------------------|---------------|------------------------|----------------|
| Dedicated Acres | Joint o       | Joint or Infill Consolidation ( |  |         | der No.              |                           |               |                        |                |
| 160             |               |                                 |  |         |                      |                           |               |                        |                |

NO ALLOWABLE WILL BE ASSIGNED TO THIS COMPLETION UNTIL ALL INTERESTS HAVE BEEN CONSOLIDATED OR A NON-STANDARD UNIT HAS BEEN APPROVED BY THE DIVISION