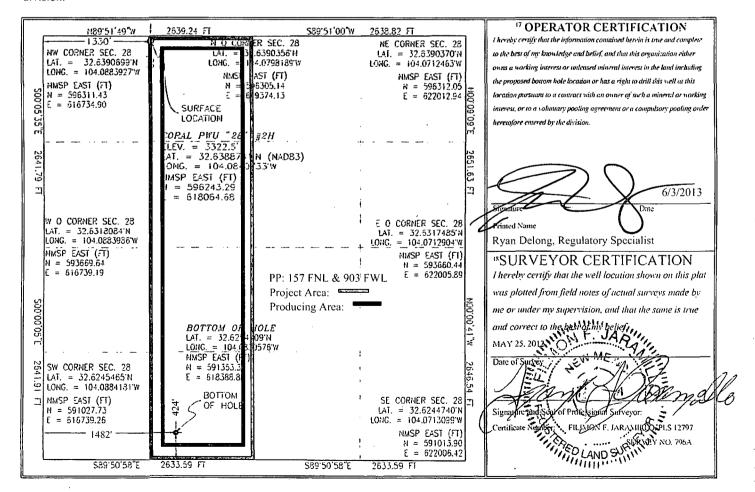

## WELL LOCATION AND ACREAGE DEDICATION PLAT

| API Number<br>30-015-40217 | <sup>2</sup> Pool Code<br>49622 | ' Pool Name<br>PARKWAY; BONE SPRI | NG |
|----------------------------|---------------------------------|-----------------------------------|----|
| * Property Code            | <sup>5</sup> Proper             | 6 Well Number                     |    |
| 38555                      | CORAL F                         | 2H                                |    |
| 'OGRID No.                 | ' Operate                       | 2 Elevation                       |    |
| 6137                       | DEVON ENERGY PRODU              | 3322.5                            |    |

" Surface Location

| UL or lot no.                                    | Section       | Township     | Range        | . Lot Idn  | Feet from the | North/South line | Feet from the | East/West line | County |  |
|--------------------------------------------------|---------------|--------------|--------------|------------|---------------|------------------|---------------|----------------|--------|--|
| C                                                | 28            | 19 S         | 29 E         |            | 65            | NORTH            | 1330          | WEST           | EDDY   |  |
| " Bottom Hole Location If Different From Surface |               |              |              |            |               |                  |               |                |        |  |
| UL or lot no.                                    | Section       | Township     | Range        | Lot Idn    | Feet from the | North/South line | Feet from the | East/West line | County |  |
| N                                                | 28            | 19 S         | 29 E         |            | 424           | SOUTH            | 1482          | WEST           | EDDY   |  |
| Dedicated Acres                                  | S 10 Joint of | r Infill L C | onsolidation | Code 15 Or | der No.       |                  |               |                |        |  |
| 160                                              |               | i            |              |            |               |                  |               |                |        |  |

No allowable will be assigned to this completion until all interests have been consolidated or a non-standard unit has been approved by the division.