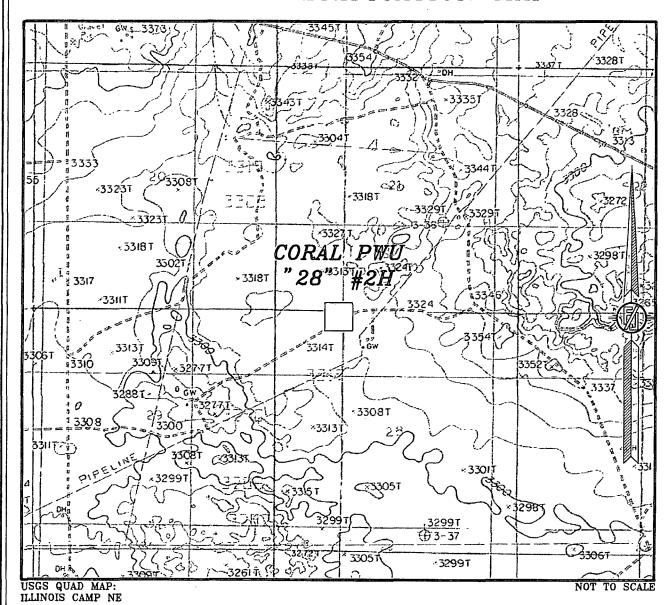

## SECTION 28, TOWNSHIP 19 SOUTH, RANGE 29 EAST, N.M.P.M. EDDY COUNTY, STATE OF NEW MEXICO VICINITY MAP

NOT TO SCALE

## DEVON ENERGY PRODUCTION COMPANY, L.P.

CORAL PWU "28" #2H LOCATED 65 FT. FROM THE NORTH LINE AND 1330 FT. FROM THE WEST LINE OF SECTION 28, TOWNSHIP 19 SOUTH, RANGE 29 EAST, N.M.P.M.

EDDY COUNTY, STATE OF NEW MEXICO