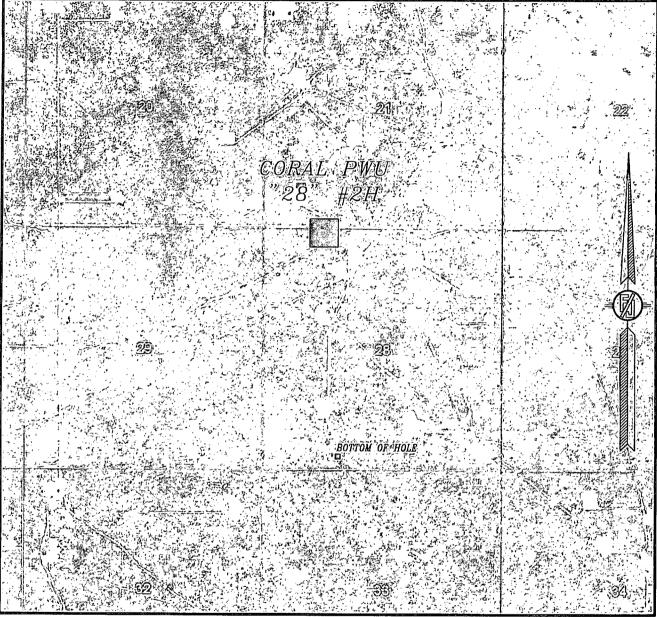

MAY 25, 2012

SURVEY NO. 796A

MADRON SURVEYING, INC. 301 SOUTH CANAL CARLSBAD, NEW MEXICO

NOT TO SCALE AERIAL PHOTO: GOOGLE EARTH JUNE, 2011

DEVON ENERGY PRODUCTION COMPANY, L.P.

CORAL PWU "28" #2H

LOCATED 65 FT. FROM THE NORTH LINE AND 1330 FT. FROM THE WEST LINE OF SECTION 28, TOWNSHIP 19 SOUTH, RANGE 29 EAST, N.M.P.M. EDDY COUNTY, STATE OF NEW MEXICO