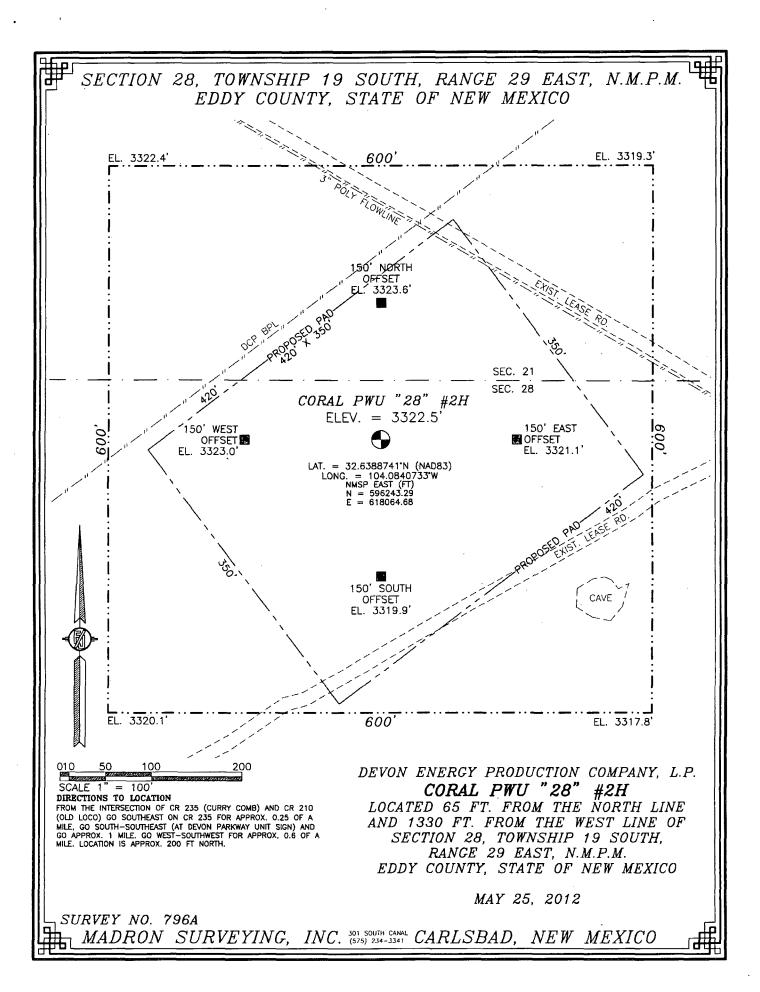

## SECTION 28, TOWNSHIP 19 SOUTH, RANGE 29 EAST, N.M.P.M. EDDY COUNTY, STATE OF NEW MEXICO LOCATION VERIFICATION MAP

DEVON ENERGY PRODUCTION COMPANY, L.P.

CORAL PWU "28" #2H

LOCATED 65 FT. FROM THE NORTH LINE

AND 1330 FT. FROM THE WEST LINE OF

SECTION 28, TOWNSHIP 19 SOUTH,

RANGE 29 EAST, N.M.P.M.

EDDY COUNTY, STATE OF NEW MEXICO

MAY 25, 2012

SURVEY NO. 796A

MADRON SURVEYING, INC. 501 SOUTH CANAL CARLSBAD, NEW MEXICO