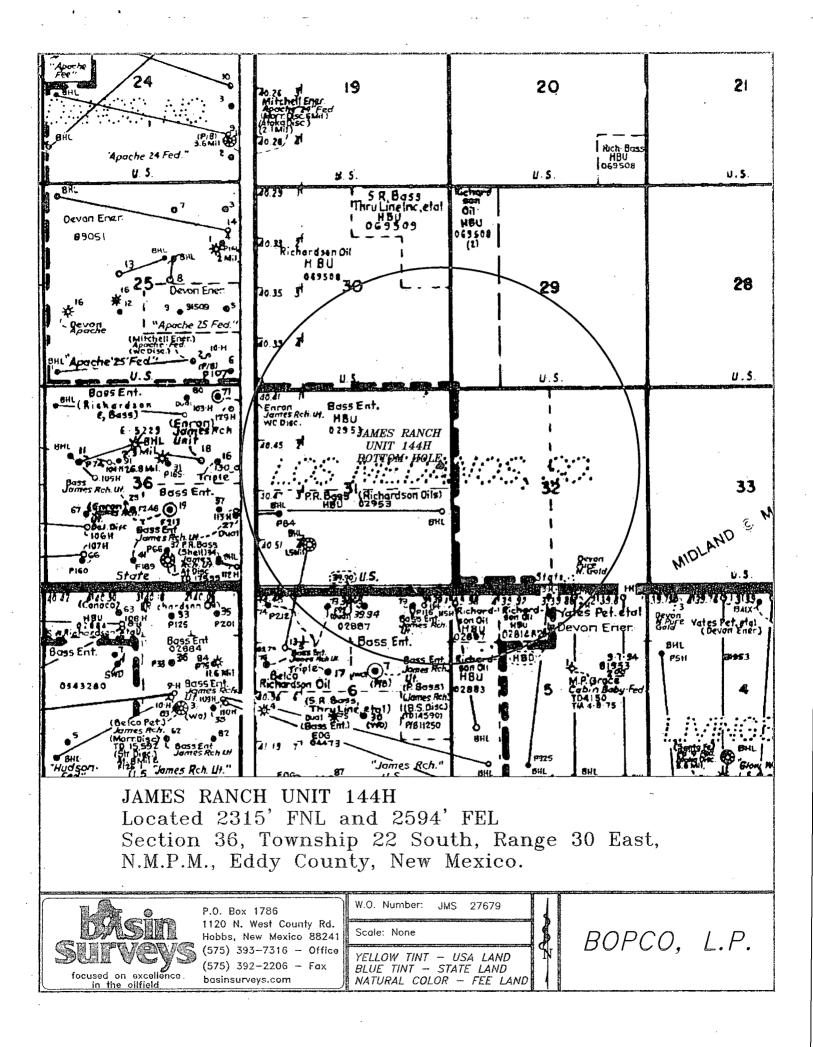

#### □ AMENDED REPORT WELL LOCATION AND ACREAGE DEDICATION PLAT API Number Pool Code Pool Name Los Medanos (Bone Spring) 30-015-41423 40295 Property Code **Property** Name Well Number 144H 306407 JAMES RANCH UNIT OGRID No. **Operator** Name Elevation 3311 260737 BOPCO, L.P. Surface Location UL or lot No. Section Township Range Lot Idn Feet from the North/South line Feet from the East/West line County 36 22 S 30 E 2315 2594 EDDY G NORTH EAST Bottom Hole Location If Different From Surface Feet from the North/South line UL or lot No. Section Township Range Lot Idn Feet from the East/West line County 31 22 S 31 E 2240 NORTH 390 EAST EDDY Н **Dedicated** Acres Joint or Infill **Consolidation** Code Order No. 240NO ALLOWABLE WILL BE ASSIGNED TO THIS COMPLETION UNTIL ALL INTERESTS HAVE BEEN CONSOLIDATED OR A NON-STANDARD UNIT HAS BEEN APPROVED BY THE DIVISION **OPERATOR CERTIFICATION** I hereby certify that the information contained herein is true and complete to the best of my knowledge and belief, and that this organization either owns a working interest or unleased mineral interest in the interest or unleased mineral interest in the land including the proposed bottom hole location or has a right to drill this well at this location pursuant to a contract with an owner of such a mineral or working interest, or to a voluntary pooling agreement or a compulsory pooling order heretofore entered by the divident the division D-13 240 brem 100 Signature Date PROJECT AREA Jeremy Braden Printed Name PRODUCING AREA 390 2594 jdbraden@basspet.com S. PROJECT ARFA Email Address SURVEYOR CERTIFICATION I hereby certify that the well location shown on this plat was plotted from field notes of шi actual surveys made by me or under my чi R.30 supervison, and that the same is true and R.31 correct to the best of my belief. 19165 MEXICO Date Sign PROPOSED BOTTOM SURFACE LOCATION Prof Lat - N 32'20'57.65" Long - W 103'50'00.70" NMSPCE- N 491168.544 HOLE LOCATION urveyor 7977 Lat - N 32°20'56.35" Long - W 103°48'33.27" NMSPCE- N 491072.761 E 661848.051 (NAD-27) (NAD-27) 3310 Certificate No. Gary 7977 1. Jones

#### NAME OF WELL: James Ranch Unit 144H

LEGAL DESCRIPTION - SURFACE: 2,315' FNL, 2,594' FEL, Section 36, T22S, R30E, Eddy County, NM. BHL: 2,240' FNL, 390' FEL, Section 31, T22S, R31E, Eddy County, New Mexico.