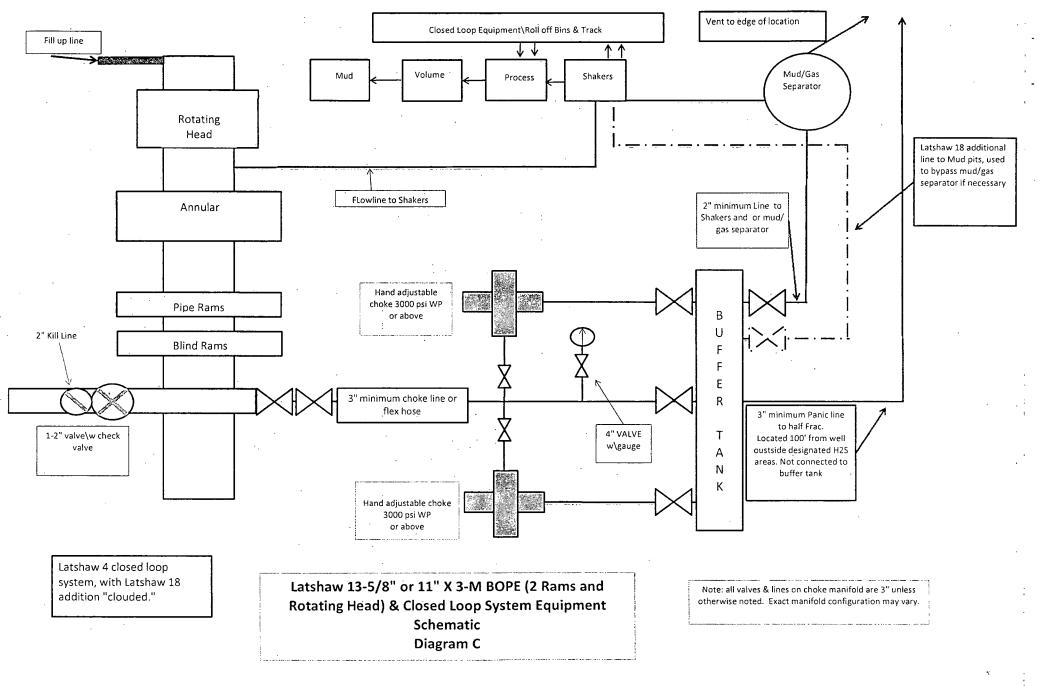

#### POINT 4: PRESSURE CONTROL EQUIPMENT (SEE ATTACHED DIAGRAMS A, B, or C)

After running the 13-3/8" surface casing, a 13-5/8" BOP/BOPE system with a minimum rating of 3M will be installed, used, maintained and tested as per Onshore Order 2. In addition to the high pressure test, a low pressure (250-300 psig) test will be performed.

5

After running the 9-5/8" intermediate casing, a 13-5/8" or 11" BOP/BOPE system with a minimum rating of 3M will be installed on the 9-5/8" intermediate casing spool (8-3/4" open hole), used, maintained and tested as per Onshore Order 2. In addition to the high pressure test, a low pressure (250-300 psig) test will be performed.

After running the 7" intermediate casing, a 13-5/8" or 11" BOP/BOPE system with a minimum rating of 3M will be installed on the 9-5/8" intermediate casing spool (8-3/4" open hole), used, maintained and tested as per Onshore Order 2. In addition to the high pressure test, a low pressure (250-300 psig) test will be performed.

#### H2S contingency

H2S monitors shall be installed prior to drilling out the surface shoe. If H2S is encountered in quantities
 GR greater than 10 PPM, the well will be shut in and H2S equipment will be installed, including a flare line that will be extended pursuant to onshore oil and gas order #6.

A function test to insure that the preventers are operating correctly will be performed on each trip.

BOPCO, L.P. would like to request a variance to use an armored, 3", 5000 psi WP flex hose for the choke line in the drilling of the well if the rig is equip with hose. (See specification for hose that might be used, attached with APD exhibits). This is rig equipment and will help quicken nipple up time thus saving money without a safety problem. The hose itself is rated to 5000 psi and has 5000 psi flanges on each end. This well is to be drilled to 16,136' MD (9,166' TVD) and max surface pressure should be +/- 2,016 psi as prescribed in onshore order #2 shown as max BHP minus 0.22 psi/ft. Thus, 3000 psi BOPE is all that is needed for this well. Please refer to diagrams A, B, or C for choke manifold and closed loop system layout. If an armored flex hose is utilized, the company man will have all of the proper certified paper work for that hose available on location.

#### G) H<sub>2</sub>S SAFETY EQUIPMENT

As stated in the BLM Onshore Order 6, for wells located inside the H2S area, H2S equipment will be rigged up after setting surface casing. For the wells located inside the H2S area the flare pit will be located 150' from the location. For wells located outside the H2S area flare pit will be located 100' away from the location. (See page 6 of Survey plat package for flare line reference) There is not any H2S anticipated in the area, although in the event that H2S is encountered, the H2S contingency plan attached will be implemented. (Please refer to diagram B or C for choke manifold and closed loop system layout when H2S is present) Please refer to H2S location diagram for location of important H2S safety items.

#### H) CLOSED LOOP AND CHOKE MANIFLOLD

Please see diagram A, B or C depending on configuration.