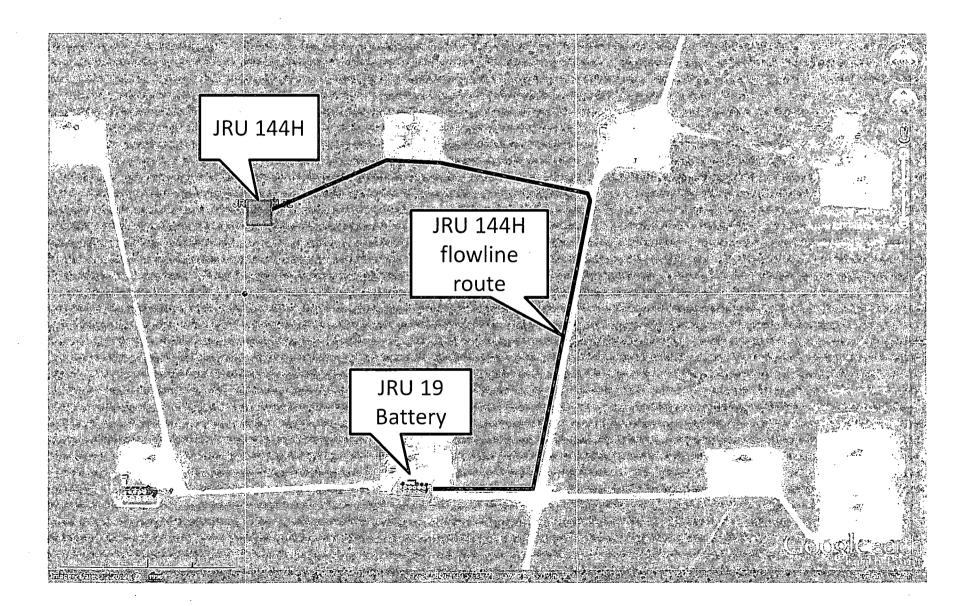

### James Ranch Unit 144H Exhibit D Flowline route

Surface casing is to be set into the Rustler below all fresh water sands at an approximate depth of 549' and cement circulated to surface.

7" casing will be set at approximately 'MD, 'TVD (In curve) and cemented in two stages with DV Tool set at approximately 5,500'. Cement will be circulated to surface

#### G) H<sub>2</sub>S SAFETY EQUIPMENT

As stated in the BLM Onshore Order 6, for wells located inside the H2S area, H2S equipment will be rigged up after setting surface casing. For the wells located inside the H2S area the flare pit will be located 150' from the location. For wells located outside the H2S area flare pit will be located 100' away from the location. (See page 6 of Survey plat package for flare line reference) There is not any H2S anticipated in the area, although in the event that H2S is encountered, the H2S contingency plan attached will be implemented. (Please refer to diagram B or C for choke manifold and closed loop system layout when H2S is present) Please refer to H2S location diagram for location of important H2S safety items.