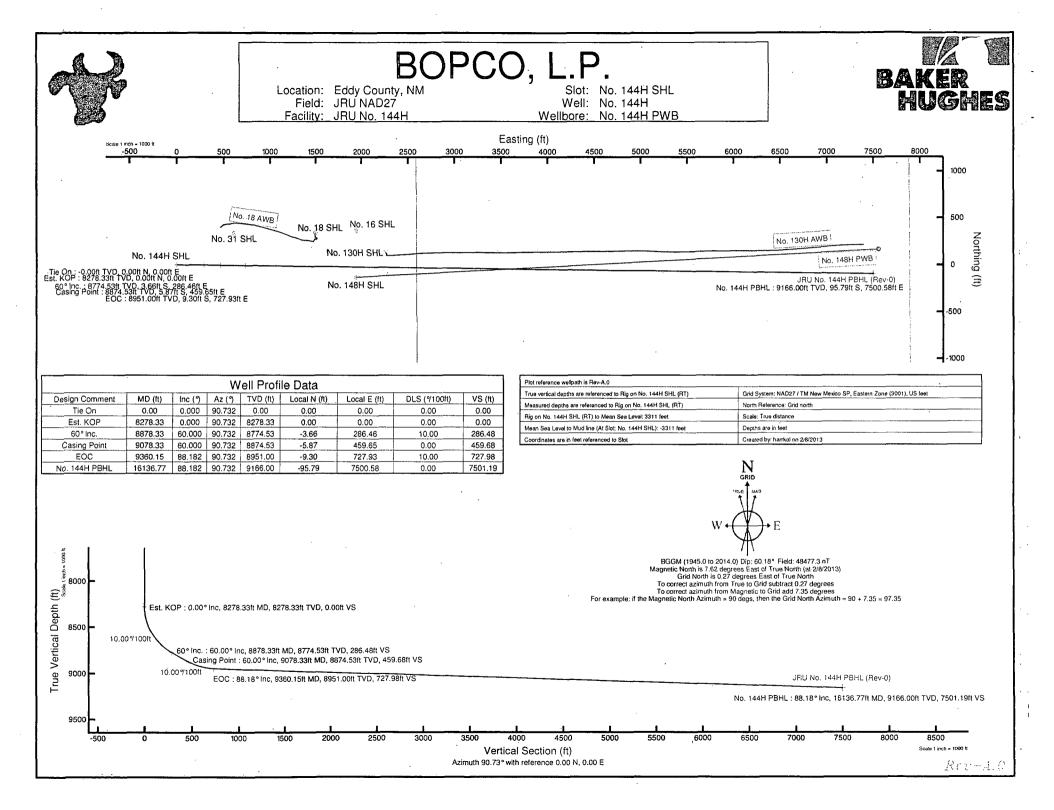

#### F) DIRECTIONAL DRILLING

BOPCO, L.P. plans to drill out the 9-5/8" intermediate casing with a 8-3/4" bit to a TVD of approximately 8,278' at which point a directional hole will be kicked off and drilled at an azimuth of 90.73 degrees, building angle at 10.00 deg/100' to 60 degrees at a TVD of 8,774' (MD 8,878'). This angle and azimuth will be maintained for 200' to a measured depth of 9,078' (8,874' TVD). At this depth 7", 26#, HCP-110, 8rd LTC casing will be installed and cemented in two stages (DV Tool @ approximately 5,500') with cement circulated to surface. A 6-1/8" open hole lateral will then be drilled out from 7" casing at an azimuth of 90.73 degrees, inclination of 88.18 degrees to a measured depth of 16,136', TVD 9,166'. At this depth a 4-1/2" Completion System with packers installed for zone isolation will be run into the producing lateral.

# Planned Wellpath Report Rev-A.0 Page 1 of 8

,

| REDER    | ENCE WELLPATH IDENTIFICATION |          | and the second |
|----------|------------------------------|----------|------------------------------------------------------------------------------------------------------------------|
| Operator | BOPCO, L.P.                  | Slot     | No. 144H SHL                                                                                                     |
| Area     | Eddy County, NM              | Well     | No. 144H                                                                                                         |
| Field    | JRU NAD27                    | Wellbore | No. 144H PWB                                                                                                     |
| Facility | JRU No. 144H                 |          |                                                                                                                  |

| RADPORAL SDINOI     | PINFORMATION                                      |                      |                           |
|---------------------|---------------------------------------------------|----------------------|---------------------------|
| Projection System   | NAD27 / TM New Mexico SP, Eastern Zone (3001), US | Software System      | WellArchitect® 3.0.0      |
|                     | feet                                              |                      |                           |
| North Reference     | Grid                                              | User                 | Harrkol                   |
| Scale               | 0.999936                                          | Report Generated     | 2/8/2013 at 5:14:00 PM    |
| Convergence at slot | 0.27° East                                        | Database/Source file | WA Midland/No144H_PWB.xml |

| WELLPATH LOCATION                                       |           |          |                |                 |                |                 |  |  |  |  |
|---------------------------------------------------------|-----------|----------|----------------|-----------------|----------------|-----------------|--|--|--|--|
| Local coordinates Grid coordinates Geographic coordinat |           |          |                |                 |                |                 |  |  |  |  |
|                                                         | North[ft] | East[ft] | Easting[US ft] | Northing[US ft] | Latitude       | Longitude       |  |  |  |  |
| Slot Location                                           | 0.00      | 0.00     | 654347.96      | 491168.54       | 32°20'57.652"N | 103°50'00.696"W |  |  |  |  |
| Facility Reference Pt                                   |           |          | 654347.96      | 491168.54       | 32°20'57.652"N | 103°50'00.696"W |  |  |  |  |
| Field Reference Pt                                      |           |          | 652495.44      | 494904.92       | 32°21'34.711"N | 103°50'22.090"W |  |  |  |  |

| WICH CHIPAU UNIDAWNU     | <u>M</u>                 |                                                             |                   |
|--------------------------|--------------------------|-------------------------------------------------------------|-------------------|
| Calculation method       | Minimum curvature        | Rig on No. 144H SHL (RT) to Facility Vertical Datum         | 0.00ft            |
| Horizontal Reference Pt  | Slot                     | Rig on No. 144H SHL (RT) to Mean Sea Level                  | 3311.00ft         |
| Vertical Reference Pt    | Rig on No. 144H SHL (RT) | Rig on No. 144H SHL (RT) to Mud Line at Slot (No. 144H SHL) | 0.00ft            |
| MD Reference Pt          | Rig on No. 144H SHL (RT) | Section Origin                                              | N 0.00, E 0.00 ft |
| Field Vertical Reference | Mean Sea Level           | Section Azimuth                                             | 90.73°            |