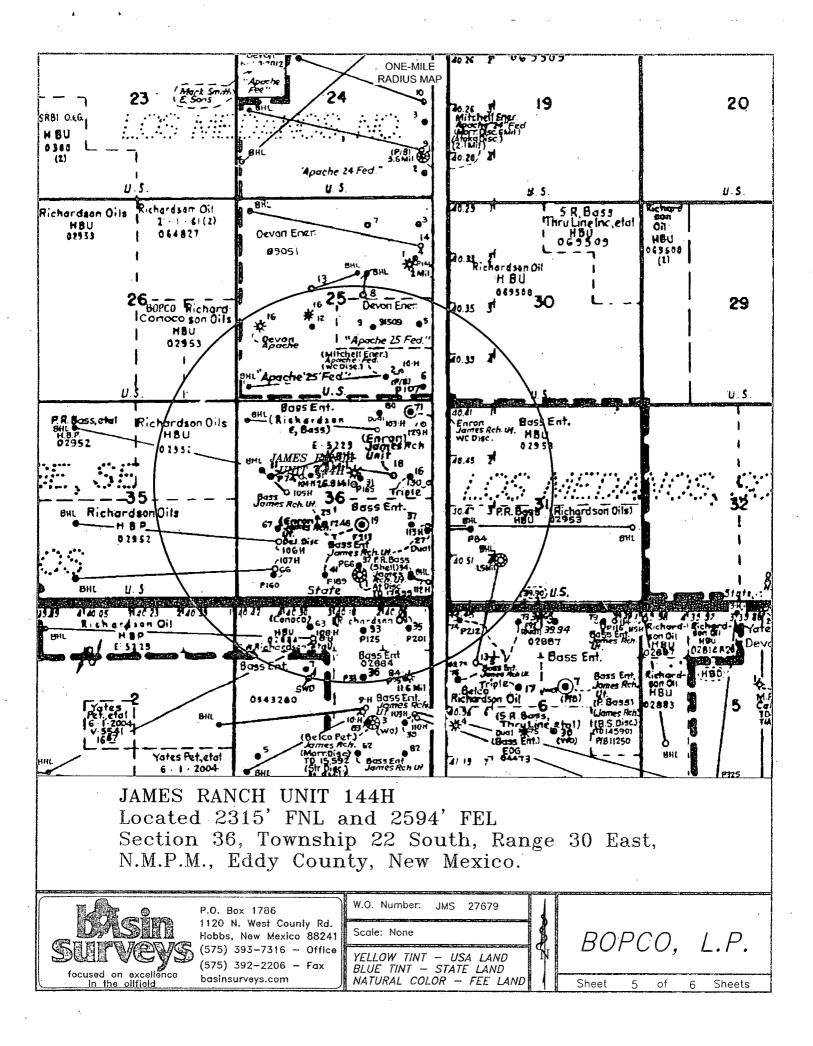

#### □ AMENDED REPORT WELL LOCATION AND ACREAGE DEDICATION PLAT API Number Pool Code Pool Name Los Medanos (Bone Spring) 30-015-41423 40295 Property Code **Property** Name Well Number 144H 306407 JAMES RANCH UNIT OGRID No. **Operator** Name Elevation 3311 260737 BOPCO, L.P. Surface Location UL or lot No. Section Township Range Lot Idn Feet from the North/South line Feet from the East/West line County 36 22 S 30 E 2315 2594 EDDY G NORTH EAST Bottom Hole Location If Different From Surface Feet from the North/South line UL or lot No. Section Township Range Lot Idn Feet from the East/West line County 31 22 S 31 E 2240 NORTH 390 EAST EDDY Н **Dedicated** Acres Joint or Infill **Consolidation** Code Order No. 240NO ALLOWABLE WILL BE ASSIGNED TO THIS COMPLETION UNTIL ALL INTERESTS HAVE BEEN CONSOLIDATED OR A NON-STANDARD UNIT HAS BEEN APPROVED BY THE DIVISION **OPERATOR CERTIFICATION** I hereby certify that the information contained herein is true and complete to the best of my knowledge and belief, and that this organization either owns a working interest or unleased mineral interest in the interest or unleased mineral interest in the land including the proposed bottom hole location or has a right to drill this well at this location pursuant to a contract with an owner of such a mineral or working interest, or to a voluntary pooling agreement or a compulsory pooling order heretofore entered by the divident the division D-13 240 brem 100 Signature Date PROJECT AREA Jeremy Braden Printed Name PRODUCING AREA 390 2594 jdbraden@basspet.com S. PROJECT ARFA Email Address SURVEYOR CERTIFICATION I hereby certify that the well location shown on this plat was plotted from field notes of шi actual surveys made by me or under my чi R.30 supervison, and that the same is true and R.31 correct to the best of my belief. 19165 MEXICO Date Sign PROPOSED BOTTOM SURFACE LOCATION Prof Lat - N 32'20'57.65" Long - W 103'50'00.70" NMSPCE- N 491168.544 HOLE LOCATION urveyor 7977 Lat - N 32°20'56.35" Long - W 103°48'33.27" NMSPCE- N 491072.761 E 661848.051 (NAD-27) (NAD-27) 3310 Certificate No. Gary 7977 1. Jones

#### NAME OF WELL: James Ranch Unit 144H

LEGAL DESCRIPTION - SURFACE: 2,315' FNL, 2,594' FEL, Section 36, T22S, R30E, Eddy County, NM. BHL: 2,240' FNL, 390' FEL, Section 31, T22S, R31E, Eddy County, New Mexico.