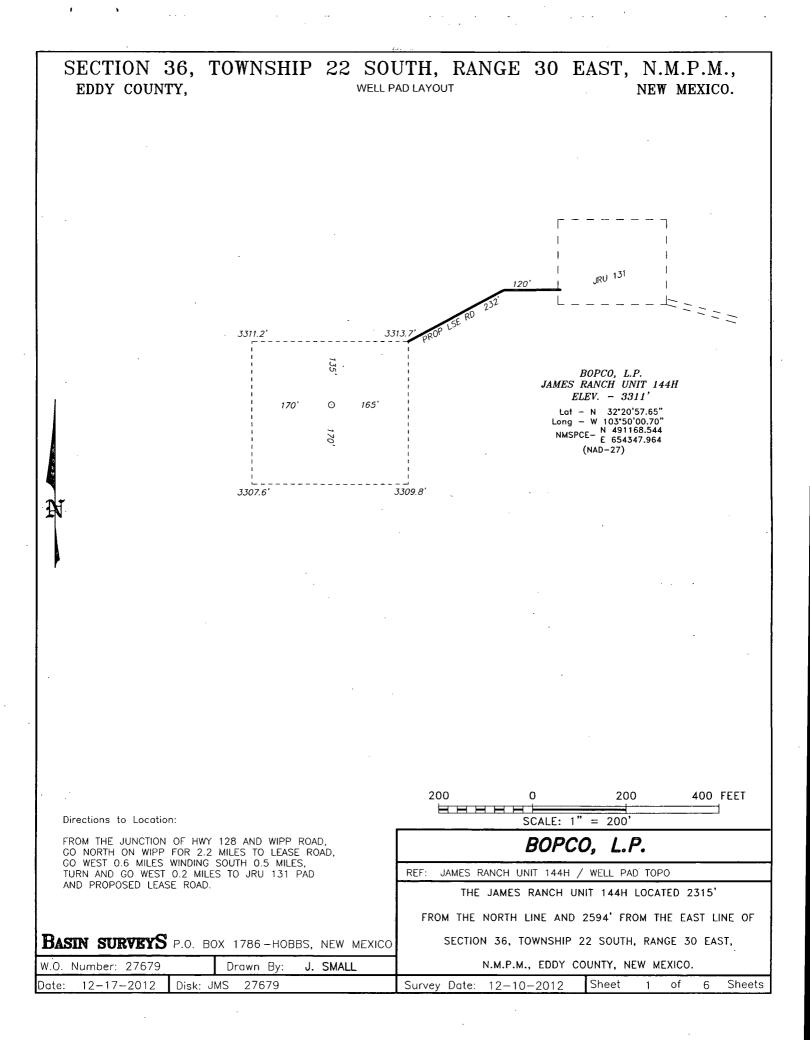

#### □ AMENDED REPORT WELL LOCATION AND ACREAGE DEDICATION PLAT API Number Pool Code Pool Name Los Medanos (Bone Spring) 30-015-41423 40295 Property Code **Property** Name Well Number 144H 306407 JAMES RANCH UNIT OGRID No. **Operator** Name Elevation 3311 260737 BOPCO, L.P. Surface Location UL or lot No. Section Township Range Lot Idn Feet from the North/South line Feet from the East/West line County 36 22 S 30 E 2315 2594 EDDY G NORTH EAST Bottom Hole Location If Different From Surface Feet from the North/South line UL or lot No. Section Township Range Lot Idn Feet from the East/West line County 31 22 S 31 E 2240 NORTH 390 EAST EDDY Н **Dedicated** Acres Joint or Infill **Consolidation** Code Order No. 240NO ALLOWABLE WILL BE ASSIGNED TO THIS COMPLETION UNTIL ALL INTERESTS HAVE BEEN CONSOLIDATED OR A NON-STANDARD UNIT HAS BEEN APPROVED BY THE DIVISION **OPERATOR CERTIFICATION** I hereby certify that the information contained herein is true and complete to the best of my knowledge and belief, and that this organization either owns a working interest or unleased mineral interest in the interest or unleased mineral interest in the land including the proposed bottom hole location or has a right to drill this well at this location pursuant to a contract with an owner of such a mineral or working interest, or to a voluntary pooling agreement or a compulsory pooling order heretofore entered by the divident the division D-13 240 brem 100 Signature Date PROJECT AREA Jeremy Braden Printed Name PRODUCING AREA 390 2594 jdbraden@basspet.com S. PROJECT ARFA Email Address SURVEYOR CERTIFICATION I hereby certify that the well location shown on this plat was plotted from field notes of шi actual surveys made by me or under my чi R.30 supervison, and that the same is true and R.31 correct to the best of my belief. 19165 MEXICO Date Sign PROPOSED BOTTOM SURFACE LOCATION Prof Lat - N 32'20'57.65" Long - W 103'50'00.70" NMSPCE- N 491168.544 HOLE LOCATION urveyor 7977 Lat - N 32°20'56.35" Long - W 103°48'33.27" NMSPCE- N 491072.761 E 661848.051 (NAD-27) (NAD-27) 3310 Certificate No. Gary 7977 1. Jones

#### NAME OF WELL: James Ranch Unit 144H

LEGAL DESCRIPTION - SURFACE: 2,315' FNL, 2,594' FEL, Section 36, T22S, R30E, Eddy County, NM. BHL: 2,240' FNL, 390' FEL, Section 31, T22S, R31E, Eddy County, New Mexico.