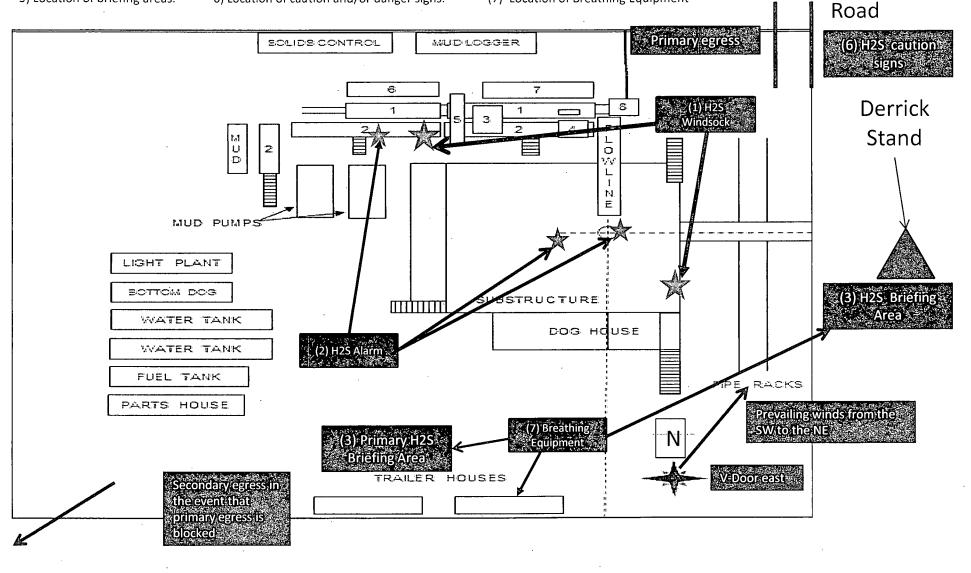

#### G) H<sub>2</sub>S SAFETY EQUIPMENT

As stated in the BLM Onshore Order 6, for wells located inside the H2S area, H2S equipment will be rigged up after setting surface casing. For the wells located inside the H2S area the flare pit will be located 150' from the location. For wells located outside the H2S area flare pit will be located 100' away from the location. (See page 6 of Survey plat package for flare line reference) There is not any H2S anticipated in the area, although in the event that H2S is encountered, the H2S contingency plan attached will be implemented. (Please refer to diagram B or C for choke manifold and closed loop system layout when H2S is present) Please refer to H2S location diagram for location of important H2S safety items.