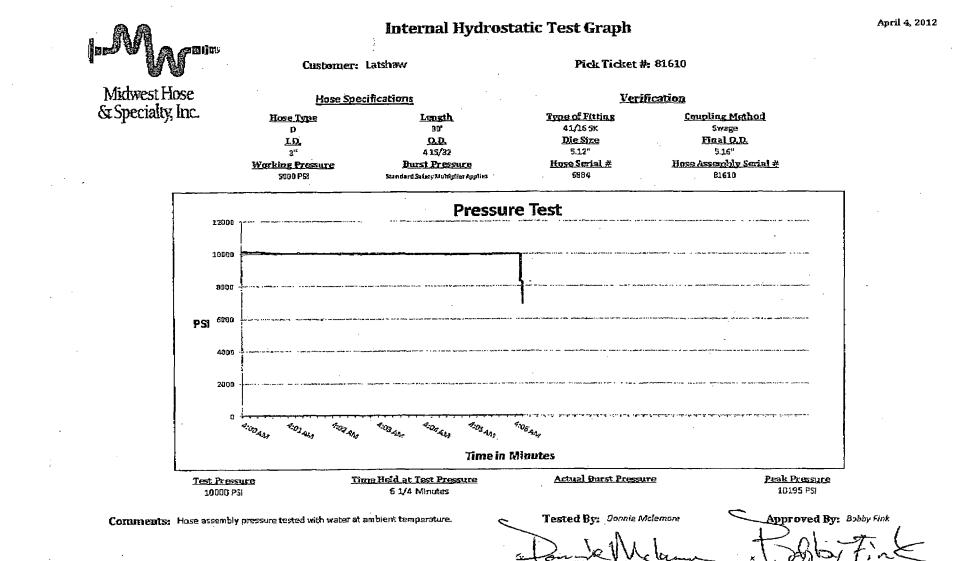

A function test to insure that the preventers are operating correctly will be performed on each trip.

BOPCO, L.P. would like to request a variance to use an armored, 3", 5000 psi WP flex hose for the choke line in the drilling of the well if the rig is equip with hose. (See specification for hose that might be used, attached with APD exhibits). This is rig equipment and will help quicken nipple up time thus saving money without a safety problem. The hose itself is rated to 5000 psi and has 5000 psi flanges on each end. This well is to be drilled to 16,136' MD (9,166' TVD) and max surface pressure should be +/- 2,016 psi as prescribed in onshore order #2 shown as max BHP minus 0.22 psi/ft. Thus, 3000 psi BOPE is all that is needed for this well. Please refer to diagrams A, B, or C for choke manifold and closed loop system layout. If an armored flex hose is utilized, the company man will have all of the proper certified paper work for that hose available on location.