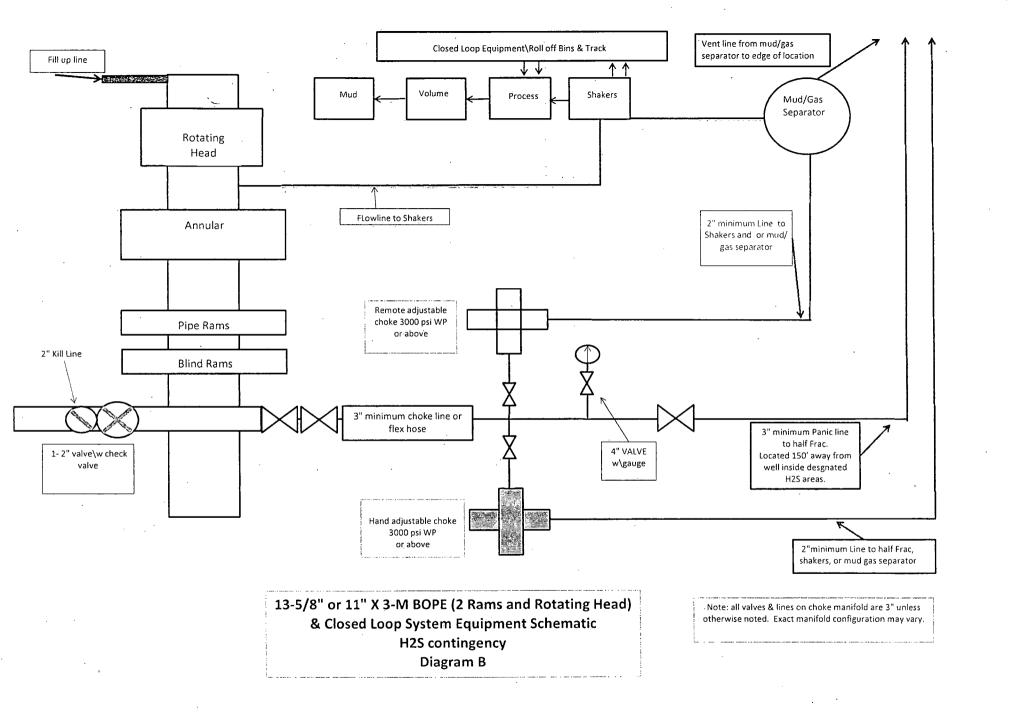

#### POINT 4: PRESSURE CONTROL EQUIPMENT (SEE ATTACHED DIAGRAMS A, B, or C)

After running the 13-3/8" surface casing, a 13-5/8" BOP/BOPE system with a minimum rating of 3M will be installed, used, maintained and tested as per Onshore Order 2. In addition to the high pressure test, a low pressure (250-300 psig) test will be performed.

5

After running the 9-5/8" intermediate casing, a 13-5/8" or 11" BOP/BOPE system with a minimum rating of 3M will be installed on the 9-5/8" intermediate casing spool (8-3/4" open hole), used, maintained and tested as per Onshore Order 2. In addition to the high pressure test, a low pressure (250-300 psig) test will be performed.

After running the 7" intermediate casing, a 13-5/8" or 11" BOP/BOPE system with a minimum rating of 3M will be installed on the 9-5/8" intermediate casing spool (8-3/4" open hole), used, maintained and tested as per Onshore Order 2. In addition to the high pressure test, a low pressure (250-300 psig) test will be performed.

#### H2S contingency

H2S monitors shall be installed prior to drilling out the surface shoe. If H2S is encountered in quantities
 GR greater than 10 PPM, the well will be shut in and H2S equipment will be installed, including a flare line that will be extended pursuant to onshore oil and gas order #6.

A function test to insure that the preventers are operating correctly will be performed on each trip.

BOPCO, L.P. would like to request a variance to use an armored, 3", 5000 psi WP flex hose for the choke line in the drilling of the well if the rig is equip with hose. (See specification for hose that might be used, attached with APD exhibits). This is rig equipment and will help quicken nipple up time thus saving money without a safety problem. The hose itself is rated to 5000 psi and has 5000 psi flanges on each end. This well is to be drilled to 16,136' MD (9,166' TVD) and max surface pressure should be +/- 2,016 psi as prescribed in onshore order #2 shown as max BHP minus 0.22 psi/ft. Thus, 3000 psi BOPE is all that is needed for this well. Please refer to diagrams A, B, or C for choke manifold and closed loop system layout. If an armored flex hose is utilized, the company man will have all of the proper certified paper work for that hose available on location.

#### G) H<sub>2</sub>S SAFETY EQUIPMENT

As stated in the BLM Onshore Order 6, for wells located inside the H2S area, H2S equipment will be rigged up after setting surface casing. For the wells located inside the H2S area the flare pit will be located 150' from the location. For wells located outside the H2S area flare pit will be located 100' away from the location. (See page 6 of Survey plat package for flare line reference) There is not any H2S anticipated in the area, although in the event that H2S is encountered, the H2S contingency plan attached will be implemented. (Please refer to diagram B or C for choke manifold and closed loop system layout when H2S is present) Please refer to H2S location diagram for location of important H2S safety items.

#### H) CLOSED LOOP AND CHOKE MANIFLOLD

Please see diagram A, B or C depending on configuration.