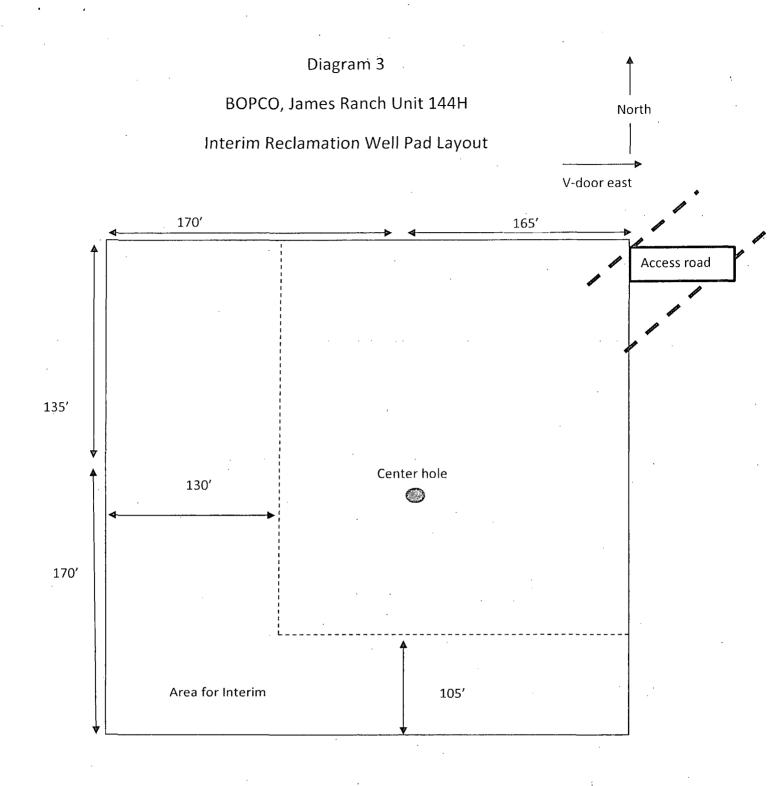

your breath do not inhale first.
- 2. Put on SCBA.
- 3. Remove victim(s) to fresh air as quickly as possible. Go upwind from source or at right angle to the wind. Do not go downwind.
- 4. Briefly apply chest pressure using arm lift method of artificial respiration to clean victim's lungs and to avoid inhaling any toxic gas directly from victim's lungs.
- 5. Provide artificial respiration if needed.
- 6. Provide for prompt transportation to the hospital and continue giving artificial respiration if needed.
- 7. Inform hospital/medical facilities of the possibility of H2S gas poisoning before they treat.

Besides basic first aid, everyone on location should have a good working knowledge of artificial respiration and CPR, as well as first aid for eyes and skin contact with liquid  $H_2S$ .



# Location On-Site Notes

,

On December 5, 2012 a BLM on-site meeting was held with Cecil Watkins- BOPCO L.P., Amanda Lynch- BLM, Deanna Younger-BLM and Robert Gomez- Basin Surveys. The James Ranch Unit 144H was moved 600' west to create buffer area for bird nest. V-Door east, stockpile soil to the south, frac pad on WNW corner.

£

#### MULTI-POINT SURFACE USE PLAN

#### NAME OF WELL: James Ranch Unit 144H

LEGAL DESCRIPTION - SURFACE: 2,315' FNL, 2,594' FEL, Section 36, T22S, R30E, Eddy County, NM. BHL: 2,240' FNL, 390' FEL, Section 31, T22S, R31E, Eddy County, New Mexico.

### POINT 1: EXISTING ROADS

A) Proposed Well Site Location:

See Form C-102 (Survey Plat).

B) Existing Roads:

From the junction of Hwy 128 and WIPP road go north on WIPP for 2.2 miles to lease road, go west 0.6