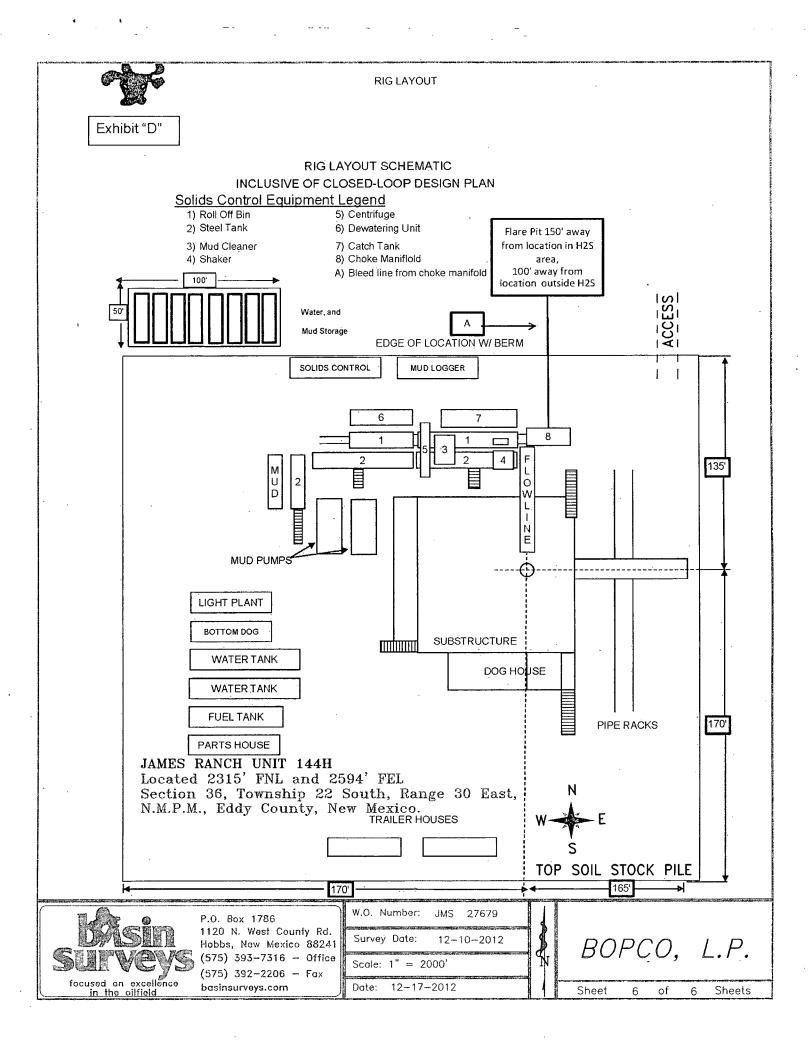

#### POINT 4: PRESSURE CONTROL EQUIPMENT (SEE ATTACHED DIAGRAMS A, B, or C)

After running the 13-3/8" surface casing, a 13-5/8" BOP/BOPE system with a minimum rating of 3M will be installed, used, maintained and tested as per Onshore Order 2. In addition to the high pressure test, a low pressure (250-300 psig) test will be performed.

5

After running the 9-5/8" intermediate casing, a 13-5/8" or 11" BOP/BOPE system with a minimum rating of 3M will be installed on the 9-5/8" intermediate casing spool (8-3/4" open hole), used, maintained and tested as per Onshore Order 2. In addition to the high pressure test, a low pressure (250-300 psig) test will be performed.

After running the 7" intermediate casing, a 13-5/8" or 11" BOP/BOPE system with a minimum rating of 3M will be installed on the 9-5/8" intermediate casing spool (8-3/4" open hole), used, maintained and tested as per Onshore Order 2. In addition to the high pressure test, a low pressure (250-300 psig) test will be performed.

A function test to insure that the preventers are operating correctly will be performed on each trip.

BOPCO, L.P. would like to request a variance to use an armored, 3", 5000 psi WP flex hose for the choke line in the drilling of the well if the rig is equip with hose. (See specification for hose that might be used, attached with APD exhibits). This is rig equipment and will help quicken nipple up time thus saving money without a safety problem. The hose itself is rated to 5000 psi and has 5000 psi flanges on each end. This well is to be drilled to 16,136' MD (9,166' TVD) and max surface pressure should be +/- 2,016 psi as prescribed in onshore order #2 shown as max BHP minus 0.22 psi/ft. Thus, 3000 psi BOPE is all that is needed for this well. Please refer to diagrams A, B, or C for choke manifold and closed loop system layout. If an armored flex hose is utilized, the company man will have all of the proper certified paper work for that hose available on location.

#### G) H<sub>2</sub>S SAFETY EQUIPMENT

As stated in the BLM Onshore Order 6, for wells located inside the H2S area, H2S equipment will be rigged up after setting surface casing. For the wells located inside the H2S area the flare pit will be located 150' from the location. For wells located outside the H2S area flare pit will be located 100' away from the location. (See page 6 of Survey plat package for flare line reference) There is not any H2S anticipated in the area, although in the event that H2S is encountered, the H2S contingency plan attached will be implemented. (Please refer to diagram B or C for choke manifold and closed loop system layout when H2S is present) Please refer to H2S location diagram for location of important H2S safety items.

#### H) CLOSED LOOP AND CHOKE MANIFLOLD

Please see diagram A, B or C depending on configuration.