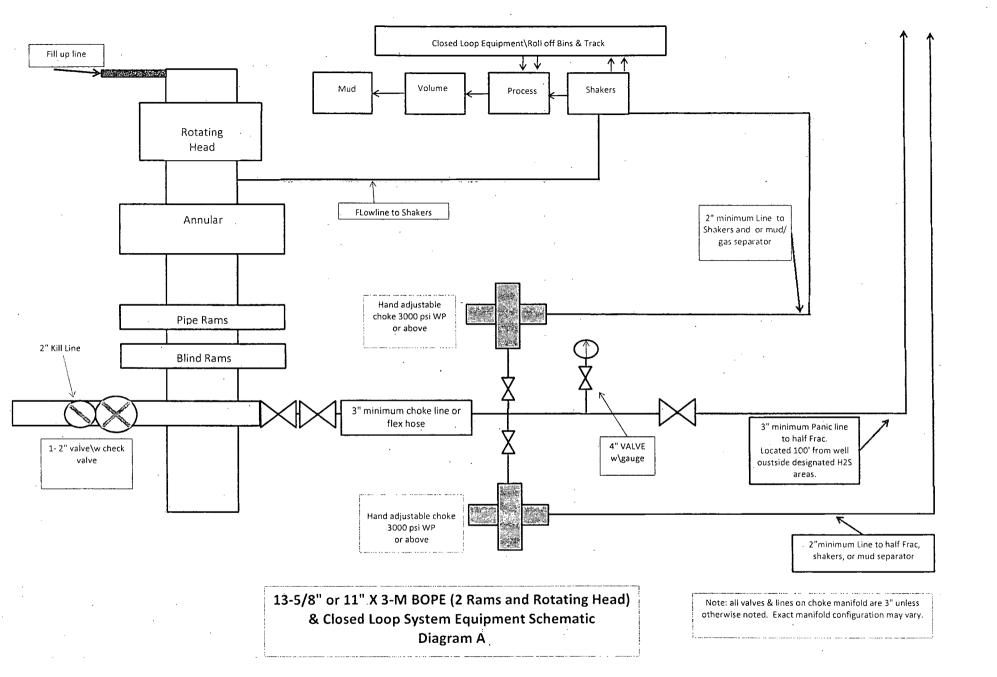

#### POINT 4: PRESSURE CONTROL EQUIPMENT (SEE ATTACHED DIAGRAMS A, B, or C)

After running the 13-3/8" surface casing, a 13-5/8" BOP/BOPE system with a minimum rating of 3M will be installed, used, maintained and tested as per Onshore Order 2. In addition to the high pressure test, a low pressure (250-300 psig) test will be performed.

5

After running the 9-5/8" intermediate casing, a 13-5/8" or 11" BOP/BOPE system with a minimum rating of 3M will be installed on the 9-5/8" intermediate casing spool (8-3/4" open hole), used, maintained and tested as per Onshore Order 2. In addition to the high pressure test, a low pressure (250-300 psig) test will be performed.

After running the 7" intermediate casing, a 13-5/8" or 11" BOP/BOPE system with a minimum rating of 3M will be installed on the 9-5/8" intermediate casing spool (8-3/4" open hole), used, maintained and tested as per Onshore Order 2. In addition to the high pressure test, a low pressure (250-300 psig) test will be performed.

A function test to insure that the preventers are operating correctly will be performed on each trip.

BOPCO, L.P. would like to request a variance to use an armored, 3", 5000 psi WP flex hose for the choke line in the drilling of the well if the rig is equip with hose. (See specification for hose that might be used, attached with APD exhibits). This is rig equipment and will help quicken nipple up time thus saving money without a safety problem. The hose itself is rated to 5000 psi and has 5000 psi flanges on each end. This well is to be drilled to 16,136' MD (9,166' TVD) and max surface pressure should be +/- 2,016 psi as prescribed in onshore order #2 shown as max BHP minus 0.22 psi/ft. Thus, 3000 psi BOPE is all that is needed for this well. Please refer to diagrams A, B, or C for choke manifold and closed loop system layout. If an armored flex hose is utilized, the company man will have all of the proper certified paper work for that hose available on location.

#### G) H<sub>2</sub>S SAFETY EQUIPMENT

As stated in the BLM Onshore Order 6, for wells located inside the H2S area, H2S equipment will be rigged up after setting surface casing. For the wells located inside the H2S area the flare pit will be located 150' from the location. For wells located outside the H2S area flare pit will be located 100' away from the location. (See page 6 of Survey plat package for flare line reference) There is not any H2S anticipated in the area, although in the event that H2S is encountered, the H2S contingency plan attached will be implemented. (Please refer to diagram B or C for choke manifold and closed loop system layout when H2S is present) Please refer to H2S location diagram for location of important H2S safety items.

#### H) CLOSED LOOP AND CHOKE MANIFLOLD

Please see diagram A, B or C depending on configuration.