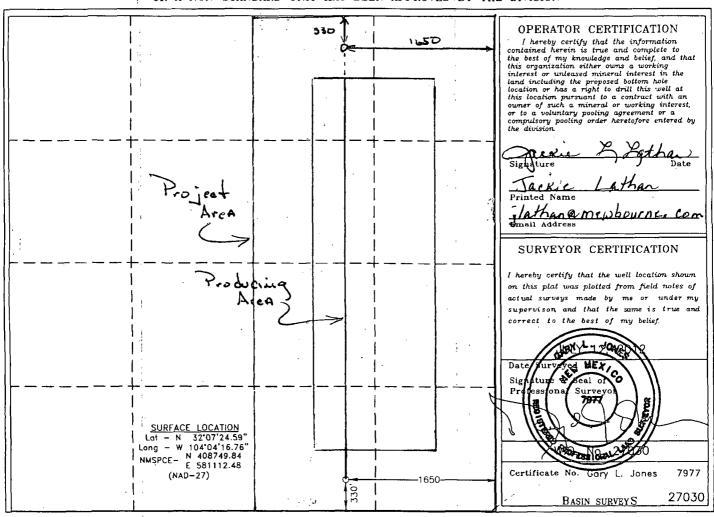

OIL CONSERVATION DIVISION ARTESIA District Office

State of New Mexico

WELL LOCATION AND ACREAGE DEDICATION PLAT

AMENDED REPORT

| API Number    | Pool Code |                   | Pool Name                             |                |  |
|---------------|-----------|-------------------|---------------------------------------|----------------|--|
| 30-015-40403  | 97949     | WC-015 525        | 52815D: \                             | Nolfcamo (Gas) |  |
| Property Code |           | Property Name     |                                       | Well Number    |  |
| 39280 39949   | SAN LOR   | RENZO 15 OB FEE C | 0M                                    | 1H ·           |  |
| OGRID No.     |           | Operator Name     | · · · · · · · · · · · · · · · · · · · | Elevation      |  |
| 14744         | MEWBOU    | RNE OIL COMPANY   |                                       | 2976           |  |

## Surface Location

| 1 | UL or lot No. | Section | Township | Range | Lot Idn | Feet from the | North/South line | Feet from the | East/West line | County |
|---|---------------|---------|----------|-------|---------|---------------|------------------|---------------|----------------|--------|
|   | 0             | 15      | 25 S     | 28 E  |         | 330           | SOUTH            | 1650          | . EAST         | EDDY   |

## Bottom Hole Location If Different From Surface

| UL or lot No.                                      | Section | Township | Range   | Lot Idn | Feet from the | North/South line | feet from the | East/West line | County |
|----------------------------------------------------|---------|----------|---------|---------|---------------|------------------|---------------|----------------|--------|
| B                                                  | 15      | 255      | 28 E    |         | 330           | North            | 1650          | EART           | Eddy   |
| Dedicated Acres Joint or Infill Consolidation Code |         | Code Ore | ler No. | ·       |               |                  | 7             |                |        |
| 320                                                |         | i        |         |         |               | . :              | ·             |                |        |