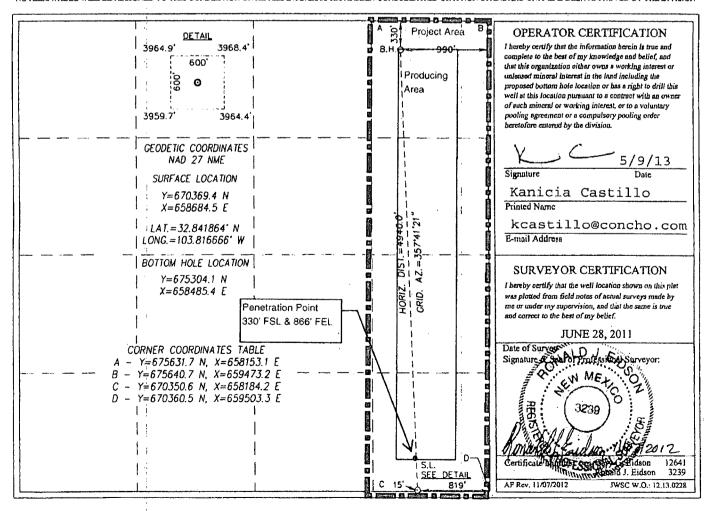

## WELL LOCATION AND ACREAGE DEDICATION PLAT

| API Number<br>30-015-39476                     |          |                                  |                                  | Pool Code<br>26770 |               | Pool Name<br>Fren; Glorieta-Yeso |               |                |                    |  |
|------------------------------------------------|----------|----------------------------------|----------------------------------|--------------------|---------------|----------------------------------|---------------|----------------|--------------------|--|
| Property Code<br>38858                         |          |                                  | Property Name PUCKETT 12 FEDERAL |                    |               |                                  |               |                |                    |  |
| OGRID No.<br>229137                            |          | Operator Name COG OPERATING, LLC |                                  |                    |               |                                  |               | 1              | Elevation<br>3965' |  |
| Surface Location                               |          |                                  |                                  |                    |               |                                  |               |                |                    |  |
| UL or lot No.                                  | Section  | Township                         | Range                            | Lot Idn            | Feet from the | North/South line                 | Feet from the | East/West line | County             |  |
| P                                              | 12       | 17-S                             | 31-E                             |                    | 15            | SOUTH                            | . 819         | EAST           | EDDY               |  |
| Bottom Hole Location If Different From Surface |          |                                  |                                  |                    |               |                                  |               |                |                    |  |
| UL or lot No.                                  | Section  | · Township                       | Range                            | Lot ldn            | Feet from the | North/South line                 | Feet from the | East/West line | County             |  |
| A                                              | 12       | . 17-S                           | 31-E                             |                    | 330           | NORTH                            | 990           | EAST           | EDDY               |  |
| Dedicated Acres                                | Joint or | Infill C                         | onsolidation C                   | ode Ord            | er No.        |                                  |               |                |                    |  |