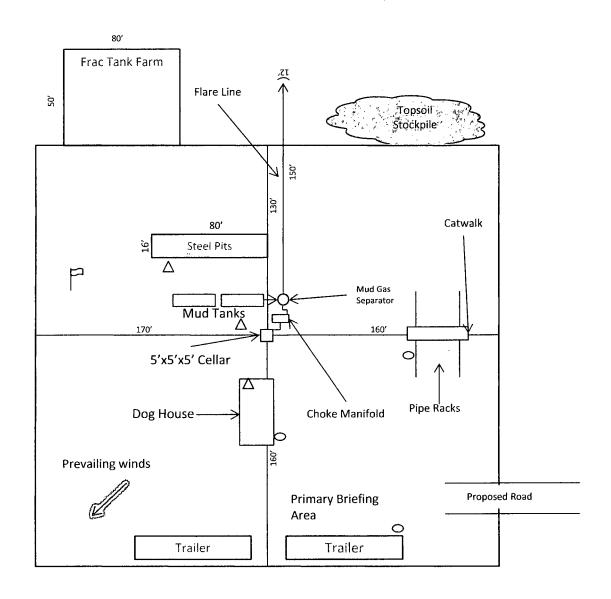

Exhibit D – Rig Diagram

Merak 7 Federal 4

Cimarex Energy Co. of Colorado
7-17S-30E

SHL 1650 FSL & 990 FEL

BHL 1650 FSL & 990 FEL

Eddy County, NM