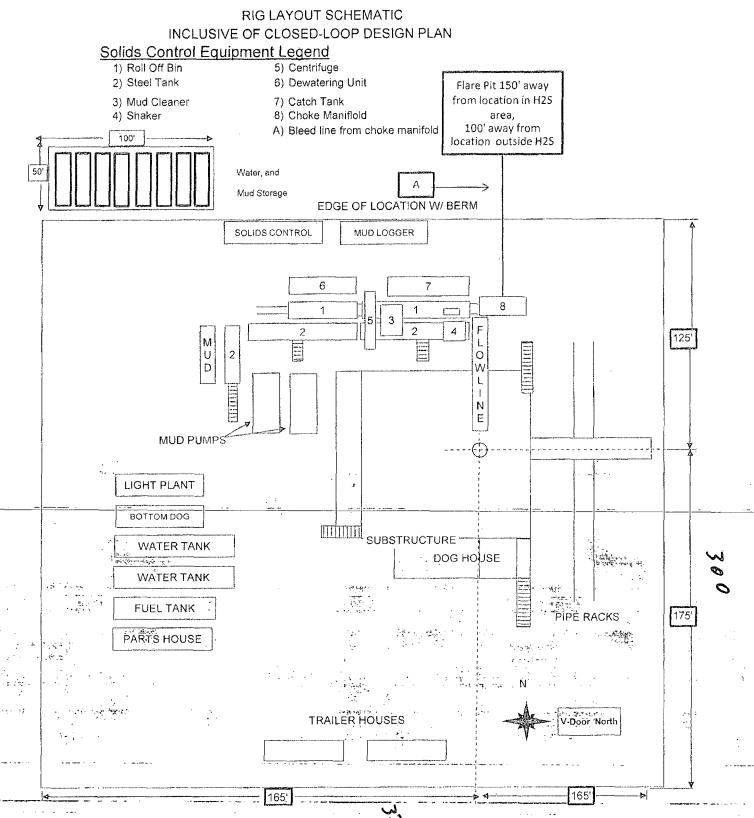

## BOPCO, L.P. PLU BIG SINKS 15 24 30 USA 1H Sec 15-T24S-R30E Eddy County, NM

Wtd-ser/Drilling/DrillingDiagrams/McVay#5 Rig Pad deminsions - Closed Loop Location size with extended frac tank pad. Exhibit DRes Pit Exibit D w-rig