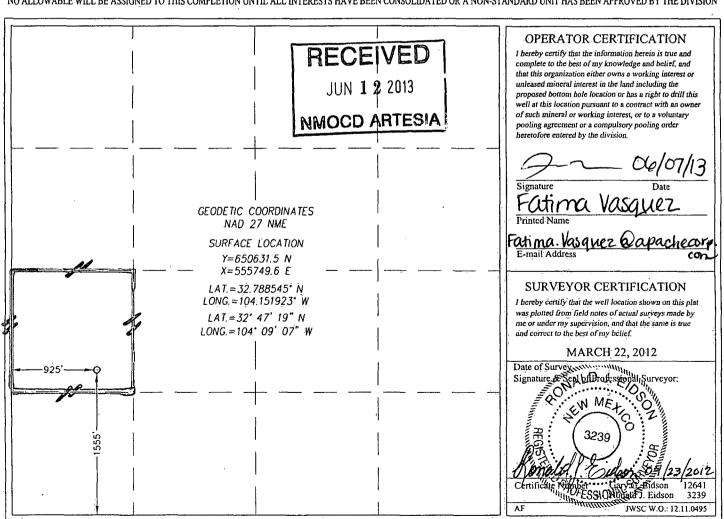

## WELL LOCATION AND ACREAGE DEDICATION PLAT

| 30-015-                                                      | 6       | 9683     | Occode             | Ar-     | tesia', E     | 110rieta-        |               | . •            |             |  |
|--------------------------------------------------------------|---------|----------|--------------------|---------|---------------|------------------|---------------|----------------|-------------|--|
| Property Code                                                |         |          | Property Name      |         |               |                  |               |                | Well Number |  |
| 208,115                                                      |         |          | D STATE            |         |               |                  |               |                | 091         |  |
| OGRID No.                                                    |         |          | Operator Name      |         |               |                  |               |                | Elevation   |  |
| 813                                                          |         |          | APACHE CORPORATION |         |               |                  |               | 3680'          |             |  |
| Surface Location                                             |         |          |                    |         |               |                  |               |                |             |  |
| UL or lot No.                                                | Section | Township | Range              | Lot ldn | Feet from the | North/South line | Feet from the | East/West line | County      |  |
| L                                                            | 35      | 17-S     | 28-E               |         | 1555          | SOUTH            | 925           | WEST           | EDDY        |  |
| Bottom Hole Location If Different From Surface               |         |          |                    |         |               |                  |               |                |             |  |
| UL or lot No.                                                | Section | Township | Range              | Lot Idn | Feet from the | North/South line | Feet from the | East/West line | County      |  |
|                                                              |         |          |                    | L.,     | <u></u>       |                  |               |                |             |  |
| Dedicated Acres Joint or Infill Consolidation Code Order No. |         |          |                    |         |               |                  |               |                |             |  |
| 40.0                                                         |         |          |                    |         |               |                  |               |                |             |  |