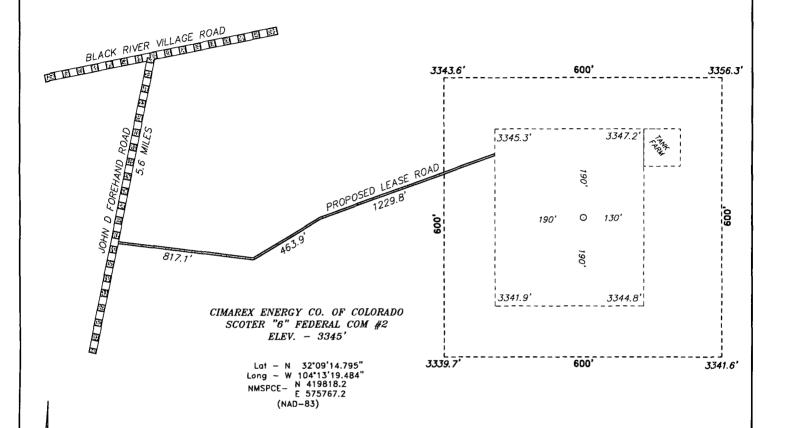

SECTION 6, TOWNSHIP 25 SOUTH, RANGE 27 EAST, N.M.P.M., NEW MEXICO. EDDY COUNTY,

Directions to Location:

FROM THE JUNCTION OF BLACK RIVER VILLAGE AND JOHN D FOREHAND, GO SOUTH ON JOHN D FOREHAND (FORMERLY OLD CAVERN HWY) FOR 5.6 MILES TO PROPOSED LEASE ROAD.

## CIMAREX ENERGY CO. OF COLORADO

SCOTER "6" FEDERAL COM #2 / WELL PAD TOPO

THE SCOTER "6" FEDERAL COM #2 LOCATED 810'

FROM THE SOUTH LINE AND 330' FROM THE EAST LINE OF

SECTION 6, TOWNSHIP 25 SOUTH, RANGE 27 EAST,

N.M.P.M., EDDY COUNTY, NEW MEXICO.

Survey Date: 11-16-2010 Sheets