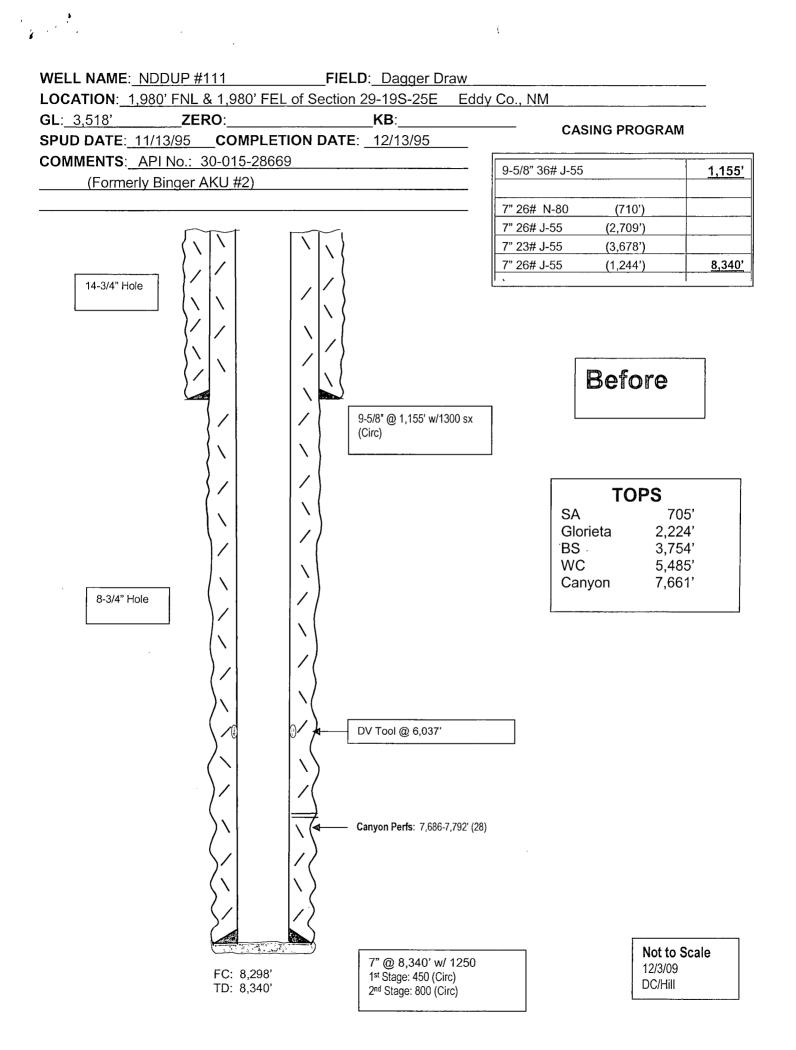

## **Energy Minerals and Natural Resources**

Oil Conservation Division RECEIVED

Santa Fe, NM 87505 JUN 1 2 2013

| , ,                                                                                                                                                                                                                                                                                                                                                                                                                                                                                                                                                                                                                                                                                                                                                                                                                                                                                                                                                                                                                                                                                                                                                                                                                                                                                       | 0 Fax: (505) 476-3462 |                                     |                |                              |                                                              |                                                        | OCD ARTE                        |                                |               |  |
|-------------------------------------------------------------------------------------------------------------------------------------------------------------------------------------------------------------------------------------------------------------------------------------------------------------------------------------------------------------------------------------------------------------------------------------------------------------------------------------------------------------------------------------------------------------------------------------------------------------------------------------------------------------------------------------------------------------------------------------------------------------------------------------------------------------------------------------------------------------------------------------------------------------------------------------------------------------------------------------------------------------------------------------------------------------------------------------------------------------------------------------------------------------------------------------------------------------------------------------------------------------------------------------------|-----------------------|-------------------------------------|----------------|------------------------------|--------------------------------------------------------------|--------------------------------------------------------|---------------------------------|--------------------------------|---------------|--|
| APPLICATION FOR PERMIT TO DRILL, RE                                                                                                                                                                                                                                                                                                                                                                                                                                                                                                                                                                                                                                                                                                                                                                                                                                                                                                                                                                                                                                                                                                                                                                                                                                                       |                       |                                     |                |                              |                                                              | E-ENTER, DEEPEN, PLUGBACK, OR ADD A ZONE  OGRID Number |                                 |                                |               |  |
| Yates Petroleum Corporation 105 South Fourth Street                                                                                                                                                                                                                                                                                                                                                                                                                                                                                                                                                                                                                                                                                                                                                                                                                                                                                                                                                                                                                                                                                                                                                                                                                                       |                       |                                     |                |                              |                                                              | 025575                                                 |                                 |                                |               |  |
| Artesia, NM 88210                                                                                                                                                                                                                                                                                                                                                                                                                                                                                                                                                                                                                                                                                                                                                                                                                                                                                                                                                                                                                                                                                                                                                                                                                                                                         |                       |                                     |                |                              |                                                              | <sup>3</sup> API Number<br>30-015-28669                |                                 |                                |               |  |
| Property Code Property Binger AKU (NDI                                                                                                                                                                                                                                                                                                                                                                                                                                                                                                                                                                                                                                                                                                                                                                                                                                                                                                                                                                                                                                                                                                                                                                                                                                                    |                       |                                     |                |                              |                                                              |                                                        |                                 | <sup>6</sup> Well No.<br>2     |               |  |
| <sup>7</sup> Surface Location                                                                                                                                                                                                                                                                                                                                                                                                                                                                                                                                                                                                                                                                                                                                                                                                                                                                                                                                                                                                                                                                                                                                                                                                                                                             |                       |                                     |                |                              |                                                              |                                                        |                                 |                                |               |  |
| UL - Lot<br>G                                                                                                                                                                                                                                                                                                                                                                                                                                                                                                                                                                                                                                                                                                                                                                                                                                                                                                                                                                                                                                                                                                                                                                                                                                                                             | 1 1 . 1               |                                     | Lot Idn Feet t |                              | ì                                                            | N/S Line Feet Fr<br>North 1980                         |                                 | E/W Line County East Eddy      |               |  |
| 8 Pool J                                                                                                                                                                                                                                                                                                                                                                                                                                                                                                                                                                                                                                                                                                                                                                                                                                                                                                                                                                                                                                                                                                                                                                                                                                                                                  |                       |                                     |                |                              | nformati                                                     | on .                                                   | •                               |                                | •             |  |
| we rone Jonny 97711                                                                                                                                                                                                                                                                                                                                                                                                                                                                                                                                                                                                                                                                                                                                                                                                                                                                                                                                                                                                                                                                                                                                                                                                                                                                       |                       |                                     |                |                              |                                                              |                                                        |                                 |                                |               |  |
| Additional Well Information  9 Work Type  10 Well Type  11 Cable/Rotary  12 Lease Type  13 Ground Level Elevation                                                                                                                                                                                                                                                                                                                                                                                                                                                                                                                                                                                                                                                                                                                                                                                                                                                                                                                                                                                                                                                                                                                                                                         |                       |                                     |                |                              |                                                              |                                                        |                                 |                                |               |  |
| P                                                                                                                                                                                                                                                                                                                                                                                                                                                                                                                                                                                                                                                                                                                                                                                                                                                                                                                                                                                                                                                                                                                                                                                                                                                                                         |                       | O                                   | N/2            |                              | 4                                                            | Fee                                                    |                                 | 3518'GL                        |               |  |
| <sup>14</sup> Multiple<br>N                                                                                                                                                                                                                                                                                                                                                                                                                                                                                                                                                                                                                                                                                                                                                                                                                                                                                                                                                                                                                                                                                                                                                                                                                                                               |                       | <sup>15</sup> Proposed Depth<br>N/A |                | <sup>16</sup> Form<br>Bone S | pring ,                                                      |                                                        | <sup>17</sup> Contractor<br>N/A | <sup>18</sup> Spud Date<br>N/A |               |  |
| Depth to Ground                                                                                                                                                                                                                                                                                                                                                                                                                                                                                                                                                                                                                                                                                                                                                                                                                                                                                                                                                                                                                                                                                                                                                                                                                                                                           | Distan                | Distance from nearest fresh water   |                |                              | •                                                            | Distance to                                            | nearest surface water           |                                |               |  |
| 19 Proposed Casing and Cement Program                                                                                                                                                                                                                                                                                                                                                                                                                                                                                                                                                                                                                                                                                                                                                                                                                                                                                                                                                                                                                                                                                                                                                                                                                                                     |                       |                                     |                |                              |                                                              |                                                        |                                 |                                |               |  |
| Type Hole Size                                                                                                                                                                                                                                                                                                                                                                                                                                                                                                                                                                                                                                                                                                                                                                                                                                                                                                                                                                                                                                                                                                                                                                                                                                                                            |                       | Casing Size Ca                      |                | asing Weight/ft              | Setti                                                        | Setting Depth                                          |                                 | ement                          | Estimated TOC |  |
|                                                                                                                                                                                                                                                                                                                                                                                                                                                                                                                                                                                                                                                                                                                                                                                                                                                                                                                                                                                                                                                                                                                                                                                                                                                                                           |                       |                                     |                |                              |                                                              |                                                        |                                 |                                |               |  |
| REFER TO ORIGINAL COMPLETION                                                                                                                                                                                                                                                                                                                                                                                                                                                                                                                                                                                                                                                                                                                                                                                                                                                                                                                                                                                                                                                                                                                                                                                                                                                              |                       |                                     |                |                              |                                                              |                                                        |                                 |                                |               |  |
| Casing/Cement Program: Additional Comments                                                                                                                                                                                                                                                                                                                                                                                                                                                                                                                                                                                                                                                                                                                                                                                                                                                                                                                                                                                                                                                                                                                                                                                                                                                |                       |                                     |                |                              |                                                              |                                                        |                                 |                                |               |  |
| Yates Petroleum Corporation plans to plugback and recomplete this well as follows: NU BOP. Rig up all safety equipment as needed. Run a GR to 7640'. Set a CIBP at 7636' with 35' cement on top. Perforate Bone Spring 5952'-5966' (15). Acidize with 5000g 20% gelled HCL acidf with cationic surfactant package. Over flush treatment with 200 bbls 2% KCL water with liquid friction reducer that is pumped on the fly. Pumping the treatment at 6-10 BPM while limiting the surface treating pressure to 8000 psi. The estimated treating pressure is 3900 psi at 8 BPM. Flow test and evaluate. Consider pumping a larger 10,000g acid treatment if necessary. If well is marginal, set an RBP at +/-5500'. Perforate Bone Spring 5420'-5482' (56). Acidize with 5000g 20% gelled HCL acid with cationic surfactant package. Over flush treatment with 200 bbls 2% KCL water with liquid friction reducer that is pumped on the fly. Pumping the treatment at 6-10 BPM while limiting the surface treating pressure to 8000 psi. Flow test and evaluate. Consider pumping a larger 20,000g acid treatment if necessary. TIH with production equipment and turn well over to production. Wellbore schematics attached. (Will follow up with C-102 with correct name when recompleted) |                       |                                     |                |                              |                                                              |                                                        |                                 |                                |               |  |
| Proposed Blowout Prevention Program                                                                                                                                                                                                                                                                                                                                                                                                                                                                                                                                                                                                                                                                                                                                                                                                                                                                                                                                                                                                                                                                                                                                                                                                                                                       |                       |                                     |                |                              |                                                              |                                                        |                                 |                                |               |  |
| Туре                                                                                                                                                                                                                                                                                                                                                                                                                                                                                                                                                                                                                                                                                                                                                                                                                                                                                                                                                                                                                                                                                                                                                                                                                                                                                      |                       | Working                             |                | Pressure                     |                                                              | Test Pressure                                          |                                 | N                              | 1anufacturer  |  |
| Manual BOP                                                                                                                                                                                                                                                                                                                                                                                                                                                                                                                                                                                                                                                                                                                                                                                                                                                                                                                                                                                                                                                                                                                                                                                                                                                                                |                       | 3000 psi                            |                |                              |                                                              | 3000 psi                                               |                                 | Whichever company is available |               |  |
| I hereby certify that the information given above is true and complete to the best of my knowledge and belief.  I further certify that the drilling pit will be constructed according to NMOCD guidelines, a general permit, or an (attached) alternative OCD-approved plan YPC uses steel tanks only.  Signature                                                                                                                                                                                                                                                                                                                                                                                                                                                                                                                                                                                                                                                                                                                                                                                                                                                                                                                                                                         |                       |                                     |                |                              | OIL CONSERVATION DIVISION  Approved By:  Title: Approved By: |                                                        |                                 |                                |               |  |
| Title: Regulatory Reporting Supervisor                                                                                                                                                                                                                                                                                                                                                                                                                                                                                                                                                                                                                                                                                                                                                                                                                                                                                                                                                                                                                                                                                                                                                                                                                                                    |                       |                                     |                |                              | Approved Date: 6/20/2018   Expiration Date: 6/20/2018        |                                                        |                                 |                                |               |  |
| E-mail Address: tinah@yatespetroleum.com                                                                                                                                                                                                                                                                                                                                                                                                                                                                                                                                                                                                                                                                                                                                                                                                                                                                                                                                                                                                                                                                                                                                                                                                                                                  |                       |                                     |                |                              |                                                              |                                                        |                                 |                                | / / / / /     |  |
| Date: June 11, 2013 Phone: 575-748-4168                                                                                                                                                                                                                                                                                                                                                                                                                                                                                                                                                                                                                                                                                                                                                                                                                                                                                                                                                                                                                                                                                                                                                                                                                                                   |                       |                                     |                |                              | Conditions of Approval Attached Provide C102                 |                                                        |                                 |                                |               |  |