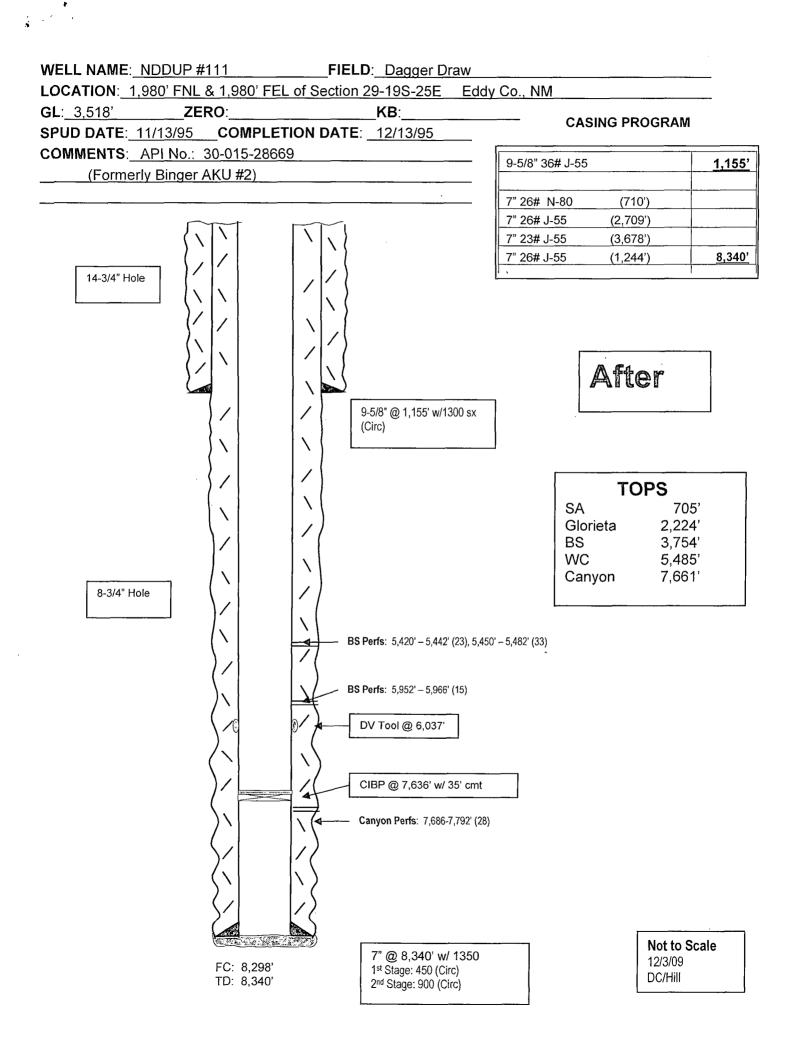

## **Energy Minerals and Natural Resources**

Oil Conservation Division RECEIVED

Santa Fe, NM 87505 JUN 1 2 2013

| , ,                                                                                                                                                                                                                                                                                                                                                                                                                                                                                                                                                                                                                                                                                                                                                                                                                                                                                                                                                                                                                                                                                                                                                                                                                                                                                       | 0 Fax: (505) 476-3462 |                                     |                |                              |                                                              |                                                        | OCD ARTE                        |                                |               |  |
|-------------------------------------------------------------------------------------------------------------------------------------------------------------------------------------------------------------------------------------------------------------------------------------------------------------------------------------------------------------------------------------------------------------------------------------------------------------------------------------------------------------------------------------------------------------------------------------------------------------------------------------------------------------------------------------------------------------------------------------------------------------------------------------------------------------------------------------------------------------------------------------------------------------------------------------------------------------------------------------------------------------------------------------------------------------------------------------------------------------------------------------------------------------------------------------------------------------------------------------------------------------------------------------------|-----------------------|-------------------------------------|----------------|------------------------------|--------------------------------------------------------------|--------------------------------------------------------|---------------------------------|--------------------------------|---------------|--|
| APPLICATION FOR PERMIT TO DRILL, RE                                                                                                                                                                                                                                                                                                                                                                                                                                                                                                                                                                                                                                                                                                                                                                                                                                                                                                                                                                                                                                                                                                                                                                                                                                                       |                       |                                     |                |                              |                                                              | E-ENTER, DEEPEN, PLUGBACK, OR ADD A ZONE  OGRID Number |                                 |                                |               |  |
| Yates Petroleum Corporation 105 South Fourth Street                                                                                                                                                                                                                                                                                                                                                                                                                                                                                                                                                                                                                                                                                                                                                                                                                                                                                                                                                                                                                                                                                                                                                                                                                                       |                       |                                     |                |                              |                                                              | 025575                                                 |                                 |                                |               |  |
| Artesia, NM 88210                                                                                                                                                                                                                                                                                                                                                                                                                                                                                                                                                                                                                                                                                                                                                                                                                                                                                                                                                                                                                                                                                                                                                                                                                                                                         |                       |                                     |                |                              |                                                              | <sup>3</sup> API Number<br>30-015-28669                |                                 |                                |               |  |
| Property Code Property Binger AKU (NDI                                                                                                                                                                                                                                                                                                                                                                                                                                                                                                                                                                                                                                                                                                                                                                                                                                                                                                                                                                                                                                                                                                                                                                                                                                                    |                       |                                     |                |                              |                                                              |                                                        |                                 | <sup>6</sup> Well No.<br>2     |               |  |
| <sup>7</sup> Surface Location                                                                                                                                                                                                                                                                                                                                                                                                                                                                                                                                                                                                                                                                                                                                                                                                                                                                                                                                                                                                                                                                                                                                                                                                                                                             |                       |                                     |                |                              |                                                              |                                                        |                                 |                                |               |  |
| UL - Lot<br>G                                                                                                                                                                                                                                                                                                                                                                                                                                                                                                                                                                                                                                                                                                                                                                                                                                                                                                                                                                                                                                                                                                                                                                                                                                                                             | 1 1 . 1               |                                     | Lot Idn Feet t |                              | ì                                                            | N/S Line Feet Fr<br>North 1980                         |                                 | E/W Line County East Eddy      |               |  |
| 8 Pool J                                                                                                                                                                                                                                                                                                                                                                                                                                                                                                                                                                                                                                                                                                                                                                                                                                                                                                                                                                                                                                                                                                                                                                                                                                                                                  |                       |                                     |                |                              | nformati                                                     | on .                                                   | •                               |                                | •             |  |
| we rone Jonny 97711                                                                                                                                                                                                                                                                                                                                                                                                                                                                                                                                                                                                                                                                                                                                                                                                                                                                                                                                                                                                                                                                                                                                                                                                                                                                       |                       |                                     |                |                              |                                                              |                                                        |                                 |                                |               |  |
| Additional Well Information  9 Work Type  10 Well Type  11 Cable/Rotary  12 Lease Type  13 Ground Level Elevation                                                                                                                                                                                                                                                                                                                                                                                                                                                                                                                                                                                                                                                                                                                                                                                                                                                                                                                                                                                                                                                                                                                                                                         |                       |                                     |                |                              |                                                              |                                                        |                                 |                                |               |  |
| P                                                                                                                                                                                                                                                                                                                                                                                                                                                                                                                                                                                                                                                                                                                                                                                                                                                                                                                                                                                                                                                                                                                                                                                                                                                                                         |                       | O                                   | N/2            |                              | 4                                                            | Fee                                                    |                                 | 3518'GL                        |               |  |
| <sup>14</sup> Multiple<br>N                                                                                                                                                                                                                                                                                                                                                                                                                                                                                                                                                                                                                                                                                                                                                                                                                                                                                                                                                                                                                                                                                                                                                                                                                                                               |                       | <sup>15</sup> Proposed Depth<br>N/A |                | <sup>16</sup> Form<br>Bone S | pring ,                                                      |                                                        | <sup>17</sup> Contractor<br>N/A | <sup>18</sup> Spud Date<br>N/A |               |  |
| Depth to Ground                                                                                                                                                                                                                                                                                                                                                                                                                                                                                                                                                                                                                                                                                                                                                                                                                                                                                                                                                                                                                                                                                                                                                                                                                                                                           | Distan                | Distance from nearest fresh water   |                |                              | •                                                            | Distance to                                            | nearest surface water           |                                |               |  |
| 19 Proposed Casing and Cement Program                                                                                                                                                                                                                                                                                                                                                                                                                                                                                                                                                                                                                                                                                                                                                                                                                                                                                                                                                                                                                                                                                                                                                                                                                                                     |                       |                                     |                |                              |                                                              |                                                        |                                 |                                |               |  |
| Type Hole Size                                                                                                                                                                                                                                                                                                                                                                                                                                                                                                                                                                                                                                                                                                                                                                                                                                                                                                                                                                                                                                                                                                                                                                                                                                                                            |                       | Casing Size Ca                      |                | asing Weight/ft              | Setti                                                        | Setting Depth                                          |                                 | ement                          | Estimated TOC |  |
|                                                                                                                                                                                                                                                                                                                                                                                                                                                                                                                                                                                                                                                                                                                                                                                                                                                                                                                                                                                                                                                                                                                                                                                                                                                                                           |                       |                                     |                |                              |                                                              |                                                        |                                 |                                |               |  |
| REFER TO ORIGINAL COMPLETION                                                                                                                                                                                                                                                                                                                                                                                                                                                                                                                                                                                                                                                                                                                                                                                                                                                                                                                                                                                                                                                                                                                                                                                                                                                              |                       |                                     |                |                              |                                                              |                                                        |                                 |                                |               |  |
| Casing/Cement Program: Additional Comments                                                                                                                                                                                                                                                                                                                                                                                                                                                                                                                                                                                                                                                                                                                                                                                                                                                                                                                                                                                                                                                                                                                                                                                                                                                |                       |                                     |                |                              |                                                              |                                                        |                                 |                                |               |  |
| Yates Petroleum Corporation plans to plugback and recomplete this well as follows: NU BOP. Rig up all safety equipment as needed. Run a GR to 7640'. Set a CIBP at 7636' with 35' cement on top. Perforate Bone Spring 5952'-5966' (15). Acidize with 5000g 20% gelled HCL acidf with cationic surfactant package. Over flush treatment with 200 bbls 2% KCL water with liquid friction reducer that is pumped on the fly. Pumping the treatment at 6-10 BPM while limiting the surface treating pressure to 8000 psi. The estimated treating pressure is 3900 psi at 8 BPM. Flow test and evaluate. Consider pumping a larger 10,000g acid treatment if necessary. If well is marginal, set an RBP at +/-5500'. Perforate Bone Spring 5420'-5482' (56). Acidize with 5000g 20% gelled HCL acid with cationic surfactant package. Over flush treatment with 200 bbls 2% KCL water with liquid friction reducer that is pumped on the fly. Pumping the treatment at 6-10 BPM while limiting the surface treating pressure to 8000 psi. Flow test and evaluate. Consider pumping a larger 20,000g acid treatment if necessary. TIH with production equipment and turn well over to production. Wellbore schematics attached. (Will follow up with C-102 with correct name when recompleted) |                       |                                     |                |                              |                                                              |                                                        |                                 |                                |               |  |
| Proposed Blowout Prevention Program                                                                                                                                                                                                                                                                                                                                                                                                                                                                                                                                                                                                                                                                                                                                                                                                                                                                                                                                                                                                                                                                                                                                                                                                                                                       |                       |                                     |                |                              |                                                              |                                                        |                                 |                                |               |  |
| Туре                                                                                                                                                                                                                                                                                                                                                                                                                                                                                                                                                                                                                                                                                                                                                                                                                                                                                                                                                                                                                                                                                                                                                                                                                                                                                      |                       | Working                             |                | Pressure                     |                                                              | Test Pressure                                          |                                 | N                              | 1anufacturer  |  |
| Manual BOP                                                                                                                                                                                                                                                                                                                                                                                                                                                                                                                                                                                                                                                                                                                                                                                                                                                                                                                                                                                                                                                                                                                                                                                                                                                                                |                       | 3000 psi                            |                |                              |                                                              | 3000 psi                                               |                                 | Whichever company is available |               |  |
| I hereby certify that the information given above is true and complete to the best of my knowledge and belief.  I further certify that the drilling pit will be constructed according to NMOCD guidelines, a general permit, or an (attached) alternative OCD-approved plan YPC uses steel tanks only.  Signature                                                                                                                                                                                                                                                                                                                                                                                                                                                                                                                                                                                                                                                                                                                                                                                                                                                                                                                                                                         |                       |                                     |                |                              | OIL CONSERVATION DIVISION  Approved By:  Title: Approved By: |                                                        |                                 |                                |               |  |
| Title: Regulatory Reporting Supervisor                                                                                                                                                                                                                                                                                                                                                                                                                                                                                                                                                                                                                                                                                                                                                                                                                                                                                                                                                                                                                                                                                                                                                                                                                                                    |                       |                                     |                |                              | Approved Date: 6/20/2018   Expiration Date: 6/20/2018        |                                                        |                                 |                                |               |  |
| E-mail Address: tinah@yatespetroleum.com                                                                                                                                                                                                                                                                                                                                                                                                                                                                                                                                                                                                                                                                                                                                                                                                                                                                                                                                                                                                                                                                                                                                                                                                                                                  |                       |                                     |                |                              |                                                              |                                                        |                                 |                                | / / / / /     |  |
| Date: June 11, 2013 Phone: 575-748-4168                                                                                                                                                                                                                                                                                                                                                                                                                                                                                                                                                                                                                                                                                                                                                                                                                                                                                                                                                                                                                                                                                                                                                                                                                                                   |                       |                                     |                |                              | Conditions of Approval Attached Provide C102                 |                                                        |                                 |                                |               |  |