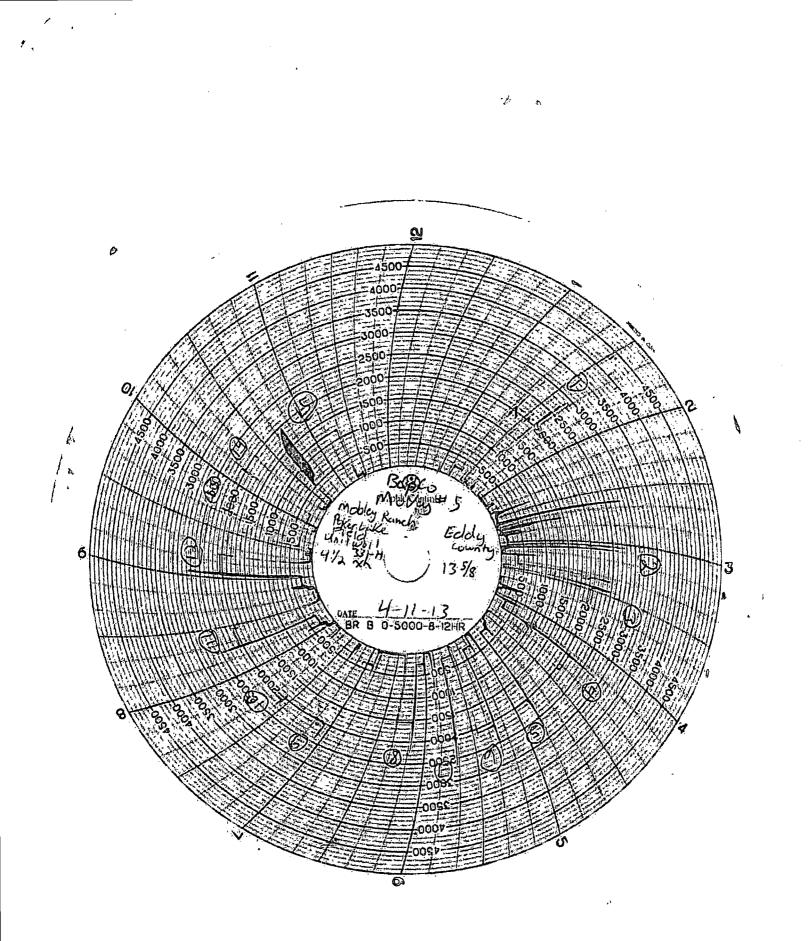

| À.                                                                                                                                                                                                                                                             |                                                                                                                                               |                                                          | <b>\</b>                                                            |                                                         |                                                                                   |                                             |                                     |
|----------------------------------------------------------------------------------------------------------------------------------------------------------------------------------------------------------------------------------------------------------------|-----------------------------------------------------------------------------------------------------------------------------------------------|----------------------------------------------------------|---------------------------------------------------------------------|---------------------------------------------------------|-----------------------------------------------------------------------------------|---------------------------------------------|-------------------------------------|
| Form 3160-5<br>(August 2007)                                                                                                                                                                                                                                   | UNITED STATES<br>EPARTMENT OF THE IN<br>UREAU OF LAND MANAG                                                                                   | NTERIOR                                                  | OCD A                                                               | tesla                                                   | OMB NO                                                                            | APPROVEI<br>O. 1004-013<br>July 31, 201     | 5                                   |
| SUNDRY                                                                                                                                                                                                                                                         | NOTICES AND REPO                                                                                                                              |                                                          |                                                                     |                                                         | <ol> <li>Lease Serial No.<br/>NMLC068905</li> </ol>                               |                                             |                                     |
| Do not use th<br>.abandoned we                                                                                                                                                                                                                                 | is form for proposals to<br>II.  Use form 3160-3 (APL                                                                                         | drill or to re<br>D) for such p                          | e-enter an<br>proposals.                                            | F                                                       | 6. If Indian, Allottee o                                                          | r Tribe Nam                                 | ne                                  |
| SUBMIT IN TRI                                                                                                                                                                                                                                                  | PLICATE - Other instruc                                                                                                                       | tions on rev                                             | verse side.                                                         |                                                         | 7. If Unit or CA/Agree<br>891000303X                                              | ement, Nam                                  | e and/or No.                        |
| 1. Type of Well<br>X Oil Well Gas Well Oth                                                                                                                                                                                                                     | ner                                                                                                                                           |                                                          |                                                                     |                                                         | 8. Well Name and No.<br>POKER LAKE UN                                             | IIT 331H                                    |                                     |
| 2. Name of Operator<br>BOPCO LP                                                                                                                                                                                                                                |                                                                                                                                               | NAOMI G O'<br>@basspet.cor                               | DONNELL                                                             |                                                         | <ol> <li>API Well No.<br/>30-015-41039-0</li> </ol>                               | 0-X1                                        |                                     |
| 3a. Address                                                                                                                                                                                                                                                    |                                                                                                                                               | 3b. Phone No<br>Ph: 432-68                               | ). (include area code)                                              | )                                                       | 10. Field and Pool, or<br>NASH DRAW                                               | Exploratory                                 |                                     |
| MIDLAND, TX 79702<br>4. Location of Well (Footage, Sec., 7                                                                                                                                                                                                     | C. P. M. or Survey Description                                                                                                                |                                                          |                                                                     |                                                         | 11. County or Parish, a                                                           | and State                                   |                                     |
| 4. Location of wein ( <i>Poolage, sec., T</i><br>Sec 3 T24S R30E Lot 4 620F                                                                                                                                                                                    |                                                                                                                                               |                                                          | -                                                                   | EDDY COUNTY                                             |                                                                                   |                                             |                                     |
| · · ·                                                                                                                                                                                                                                                          |                                                                                                                                               |                                                          |                                                                     |                                                         | ,                                                                                 | ,                                           |                                     |
| 12. CHECK APPI                                                                                                                                                                                                                                                 | ROPRIATE BOX(ES) TO                                                                                                                           | ) INDICATE                                               | E NATURE OF N                                                       | NOTICE, RE                                              | PORŤ, OR OTHEI                                                                    | R DATA                                      |                                     |
| TYPE OF SUBMISSION                                                                                                                                                                                                                                             |                                                                                                                                               |                                                          | TYPE OF                                                             | F ACTION                                                | -                                                                                 |                                             |                                     |
| Divice of Intent                                                                                                                                                                                                                                               | C Acidize                                                                                                                                     | 🗖 Dee                                                    | -                                                                   | -                                                       | on (Start/Resume)                                                                 | _                                           | r Shut-Off                          |
| Subsequent Report                                                                                                                                                                                                                                              | . –                                                                                                                                           |                                                          | cture Treat<br>v Construction<br>Reclan                             |                                                         | -                                                                                 |                                             |                                     |
| Final Abandonment Notice                                                                                                                                                                                                                                       | Change Plans                                                                                                                                  | 🗖 Plug                                                   | 🗖 Plug and Abandon 🔲 T                                              |                                                         | Temporarily Abandon PD<br>Water Disposal                                          |                                             | to Original A                       |
| 13. Describe Proposed or Completed Opt<br>If the proposal is to deepen direction:<br>Attach the Bond under which the wor<br>following completion of the involved<br>testing has been completed. Final Ab<br>determined that the site is ready for final field. | ally or recomplete horizontally,<br>rk will be performed or provide<br>l operations. If the operation res<br>bandonment Notices shall be file | give subsurface<br>the Bond No. or<br>sults in a multipl | locations and measu<br>n file with BLM/BIA<br>le completion or reco | red and true ver<br>Required sub-<br>completion in a ne | tical depths of all pertin<br>sequent reports shall be<br>ew interval, a Form 316 | ent markers<br>filed within<br>0-4 shall be | and zones.<br>30 days<br>filed once |
| Due to an oversite in the APD provide information on the Cal see the wellhead information a                                                                                                                                                                    | meron Wellhead System ι                                                                                                                       | ng this reque<br>utilized on the                         | sted subsequent<br>e Poker Lake Uni                                 | t report to<br>it # 331H. Ple                           | ease                                                                              |                                             |                                     |
| 1. Cameron Field Service Ord<br>2. BOP test chart<br>3. Wellhead schematic                                                                                                                                                                                     | er                                                                                                                                            |                                                          |                                                                     | RECE                                                    |                                                                                   |                                             |                                     |
| ACC                                                                                                                                                                                                                                                            | Dode 6120/2015<br>NMOCD                                                                                                                       |                                                          | N                                                                   | MOCD /                                                  |                                                                                   |                                             |                                     |
| 14. I hereby certify that the foregoing is                                                                                                                                                                                                                     |                                                                                                                                               | 209793 verifie                                           | d by the Bi M Wei                                                   | Il Information                                          | System                                                                            | <u> </u>                                    |                                     |
| Con                                                                                                                                                                                                                                                            | For B<br>nmitted to AFMSS for proce                                                                                                           | OPCO LP, se                                              | nt to the Carlsba                                                   | ď                                                       | •                                                                                 |                                             |                                     |
| Name(Printed/Typed) BRIAN A E                                                                                                                                                                                                                                  | BRAUN                                                                                                                                         | Title DRILLING ENGINEER                                  |                                                                     |                                                         |                                                                                   |                                             |                                     |
| Signature (Electronic S                                                                                                                                                                                                                                        | Submission)                                                                                                                                   |                                                          | Date 06/05/20                                                       | 013                                                     |                                                                                   |                                             |                                     |
|                                                                                                                                                                                                                                                                | THIS SPACE FO                                                                                                                                 | R FEDERA                                                 | L OR STATE                                                          | OFFICE US                                               | E                                                                                 |                                             |                                     |
| Approved By ACCEPT                                                                                                                                                                                                                                             |                                                                                                                                               |                                                          | CHRISTOR<br>TitlePETROLE                                            | PHER WALL<br>UM ENGINE                                  |                                                                                   | Dat                                         | e 06/10/2013                        |
| Conditions of approval, if any, are attached<br>certify that the applicant holds legal or equivalent which would entitle the applicant to condu                                                                                                                | itable title to those rights in the                                                                                                           | not warrant or<br>subject lease                          | Office Carlsbac                                                     | d                                                       |                                                                                   |                                             |                                     |
| Title 18 U.S.C. Section 1001 and Title 43<br>States any false, fictitious or fraudulent s                                                                                                                                                                      | U.S.C. Section 1212, make it a c<br>statements or representations as                                                                          | crime for any pe<br>to any matter w                      | erson knowingly and ithin its jurisdiction.                         | willfully to mak                                        | to any department or                                                              | agency of th                                | e United                            |