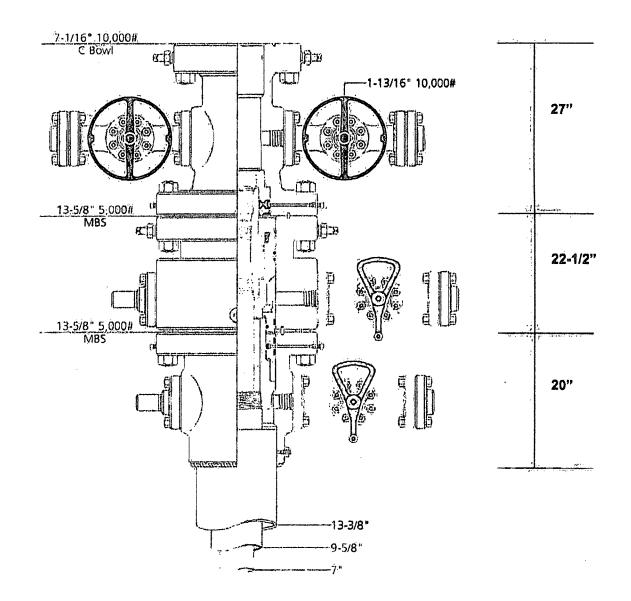

| À.                                                                                                                                                                                                                                                             |                                                                                                                                               |                                                          | <b>\</b>                                                            |                                                         |                                                                                   |                                             |                                     |
|----------------------------------------------------------------------------------------------------------------------------------------------------------------------------------------------------------------------------------------------------------------|-----------------------------------------------------------------------------------------------------------------------------------------------|----------------------------------------------------------|---------------------------------------------------------------------|---------------------------------------------------------|-----------------------------------------------------------------------------------|---------------------------------------------|-------------------------------------|
| Form 3160-5<br>(August 2007)                                                                                                                                                                                                                                   | UNITED STATES<br>EPARTMENT OF THE IN<br>UREAU OF LAND MANAG                                                                                   | NTERIOR                                                  | OCD A                                                               | tesla                                                   | OMB NO                                                                            | APPROVEI<br>O. 1004-013<br>July 31, 201     | 5                                   |
| SUNDRY                                                                                                                                                                                                                                                         | NOTICES AND REPO                                                                                                                              |                                                          |                                                                     |                                                         | <ol> <li>Lease Serial No.<br/>NMLC068905</li> </ol>                               |                                             |                                     |
| Do not use th<br>.abandoned we                                                                                                                                                                                                                                 | is form for proposals to<br>II.  Use form 3160-3 (APL                                                                                         | drill or to re<br>D) for such p                          | e-enter an<br>proposals.                                            | F                                                       | 6. If Indian, Allottee o                                                          | r Tribe Nam                                 | ne                                  |
| SUBMIT IN TRI                                                                                                                                                                                                                                                  | PLICATE - Other instruc                                                                                                                       | tions on rev                                             | verse side.                                                         |                                                         | 7. If Unit or CA/Agree<br>891000303X                                              | ement, Nam                                  | e and/or No.                        |
| 1. Type of Well<br>X Oil Well Gas Well Oth                                                                                                                                                                                                                     | ner                                                                                                                                           |                                                          |                                                                     |                                                         | 8. Well Name and No.<br>POKER LAKE UN                                             | IIT 331H                                    |                                     |
| 2. Name of Operator<br>BOPCO LP                                                                                                                                                                                                                                |                                                                                                                                               | NAOMI G O'<br>@basspet.cor                               | DONNELL                                                             |                                                         | <ol> <li>API Well No.<br/>30-015-41039-0</li> </ol>                               | 0-X1                                        |                                     |
| 3a. Address                                                                                                                                                                                                                                                    |                                                                                                                                               | 3b. Phone No<br>Ph: 432-68                               | ). (include area code)                                              | )                                                       | 10. Field and Pool, or<br>NASH DRAW                                               | Exploratory                                 |                                     |
| MIDLAND, TX 79702<br>4. Location of Well (Footage, Sec., 7                                                                                                                                                                                                     | C. P. M. or Survey Description                                                                                                                |                                                          |                                                                     |                                                         | 11. County or Parish, a                                                           | and State                                   |                                     |
| 4. Location of wein ( <i>Poolage, sec., T</i><br>Sec 3 T24S R30E Lot 4 620F                                                                                                                                                                                    |                                                                                                                                               |                                                          | -                                                                   | EDDY COUNTY                                             |                                                                                   |                                             |                                     |
| · · ·                                                                                                                                                                                                                                                          |                                                                                                                                               |                                                          |                                                                     |                                                         | ,                                                                                 | ,                                           |                                     |
| 12. CHECK APPI                                                                                                                                                                                                                                                 | ROPRIATE BOX(ES) TO                                                                                                                           | ) INDICATE                                               | E NATURE OF N                                                       | NOTICE, RE                                              | PORŤ, OR OTHEI                                                                    | R DATA                                      |                                     |
| TYPE OF SUBMISSION                                                                                                                                                                                                                                             |                                                                                                                                               |                                                          | TYPE OF                                                             | F ACTION                                                | -                                                                                 |                                             |                                     |
| Divice of Intent                                                                                                                                                                                                                                               | C Acidize                                                                                                                                     | 🗖 Dee                                                    | -                                                                   | -                                                       | on (Start/Resume)                                                                 | _                                           | r Shut-Off                          |
| Subsequent Report                                                                                                                                                                                                                                              | . –                                                                                                                                           |                                                          | cture Treat<br>v Construction<br>Reclan                             |                                                         | -                                                                                 |                                             |                                     |
| Final Abandonment Notice                                                                                                                                                                                                                                       | Change Plans                                                                                                                                  | 🗖 Plug                                                   | 🗖 Plug and Abandon 🔲 T                                              |                                                         | Temporarily Abandon PD<br>Water Disposal                                          |                                             | to Original A                       |
| 13. Describe Proposed or Completed Opt<br>If the proposal is to deepen direction:<br>Attach the Bond under which the wor<br>following completion of the involved<br>testing has been completed. Final Ab<br>determined that the site is ready for final field. | ally or recomplete horizontally,<br>rk will be performed or provide<br>l operations. If the operation res<br>bandonment Notices shall be file | give subsurface<br>the Bond No. or<br>sults in a multipl | locations and measu<br>n file with BLM/BIA<br>le completion or reco | red and true ver<br>Required sub-<br>completion in a ne | tical depths of all pertin<br>sequent reports shall be<br>ew interval, a Form 316 | ent markers<br>filed within<br>0-4 shall be | and zones.<br>30 days<br>filed once |
| Due to an oversite in the APD provide information on the Cal see the wellhead information a                                                                                                                                                                    | meron Wellhead System ι                                                                                                                       | ng this reque<br>utilized on the                         | sted subsequent<br>e Poker Lake Uni                                 | t report to<br>it # 331H. Ple                           | ease                                                                              |                                             |                                     |
| 1. Cameron Field Service Ord<br>2. BOP test chart<br>3. Wellhead schematic                                                                                                                                                                                     | er                                                                                                                                            |                                                          |                                                                     | RECE                                                    |                                                                                   |                                             |                                     |
| ACC                                                                                                                                                                                                                                                            | Dode 6120/2015<br>NMOCD                                                                                                                       |                                                          | N                                                                   | MOCD /                                                  |                                                                                   |                                             |                                     |
| 14. I hereby certify that the foregoing is                                                                                                                                                                                                                     |                                                                                                                                               | 209793 verifie                                           | d by the Bi M Wei                                                   | Il Information                                          | System                                                                            | <u> </u>                                    |                                     |
| Con                                                                                                                                                                                                                                                            | For B<br>nmitted to AFMSS for proce                                                                                                           | OPCO LP, se                                              | nt to the Carlsba                                                   | ď                                                       | •                                                                                 |                                             |                                     |
| Name(Printed/Typed) BRIAN A E                                                                                                                                                                                                                                  | BRAUN                                                                                                                                         | Title DRILLING ENGINEER                                  |                                                                     |                                                         |                                                                                   |                                             |                                     |
| Signature (Electronic S                                                                                                                                                                                                                                        | Submission)                                                                                                                                   |                                                          | Date 06/05/20                                                       | 013                                                     |                                                                                   |                                             |                                     |
|                                                                                                                                                                                                                                                                | THIS SPACE FO                                                                                                                                 | R FEDERA                                                 | L OR STATE                                                          | OFFICE US                                               | E                                                                                 |                                             |                                     |
| Approved By ACCEPT                                                                                                                                                                                                                                             |                                                                                                                                               |                                                          | CHRISTOR<br>TitlePETROLE                                            | PHER WALL<br>UM ENGINE                                  |                                                                                   | Dat                                         | e 06/10/2013                        |
| Conditions of approval, if any, are attached<br>certify that the applicant holds legal or equivalent which would entitle the applicant to condu                                                                                                                | itable title to those rights in the                                                                                                           | not warrant or<br>subject lease                          | Office Carlsbac                                                     | d                                                       |                                                                                   |                                             |                                     |
| Title 18 U.S.C. Section 1001 and Title 43<br>States any false, fictitious or fraudulent s                                                                                                                                                                      | U.S.C. Section 1212, make it a c<br>statements or representations as                                                                          | crime for any pe<br>to any matter w                      | erson knowingly and ithin its jurisdiction.                         | willfully to mak                                        | to any department or                                                              | agency of th                                | e United                            |