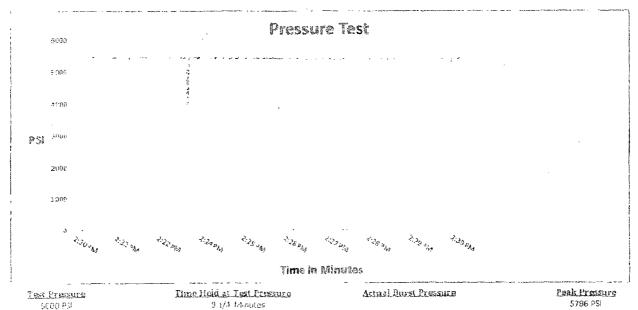

cation</u> |
|---------------------|---------------------|
|---------------------|---------------------|

| Hose Type        | Length                             | Importation   | Coupling Method        |
|------------------|------------------------------------|---------------|------------------------|
| C:               | 35' 8"                             | 4 1/16 5K     | Swage                  |
| LD.              | Q.D.                               | Die Size      | Final O.D.             |
| 3.5"             | 5.02"                              | 5.75"         | 5.79"                  |
| Working Pressure | Burst Freezure                     | Hose Serial # | Hose Assembly Secial # |
| 5000 FSI         | Standard Safety Hulliplier Applies | MA            | 147740                 |



Commonits: Here assembly pressure lested with water at ambient tamperature.

Tested By: Donnie Mchemun

Approved By: Kim Thomas

Bm Shows

#### **Conditions of Approval**

BOPCO, L.P.
PLU Pierce Canyon 4-25-30 1H
T25S-R30E, Sec 04
June 7, 2013

#### Original COAs still stand with the following addition:

1. Variance approved to use flex line from BOP to choke manifold. Check condition of flexible line from BOP to choke manifold, replace if exterior is damaged or if line fails test. Line to be as straight as possible with no hard bends and is to be anchored according to Manufacturer's requirements. The flexible hose can be exchanged with a hose of equal size and equal or greater pressure rating. Anchor requirements, specification sheet and hydrostatic pressure test certification matching