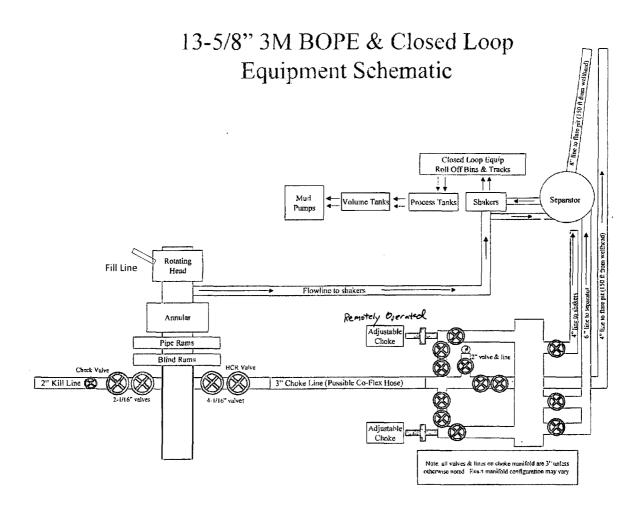

| Office Office                                                                                                                                       | State of New Mexico                       |                           |                                          | n C-103        |
|-----------------------------------------------------------------------------------------------------------------------------------------------------|-------------------------------------------|---------------------------|------------------------------------------|----------------|
| District I – (575) 393-6161                                                                                                                         | Energy, Minerals and Natural Resources    |                           | Revised Augu                             | ıst 1, 2011    |
| 1625 N. French Dr., Hobbs, NM 88240<br><u>District II</u> – (575) 748-1283                                                                          |                                           |                           | WELL API NO.<br>30-015-41134             |                |
| 811 S. First St., Artesia, NM 88210                                                                                                                 | OIL CONSERVATIO                           | N DIVISION                | 5. Indicate Type of Lease                |                |
| District III - (505) 334-6178                                                                                                                       | 1220 South St. Francis Dr.                |                           | STATE FEE                                | ٦              |
| 1000 Rio Brazos Rd., Aztec, NM 87410<br>District IV – (505) 476-3460                                                                                | Santa Fe, NM 87505                        |                           | 6. State Oil & Gas Lease No.             | 4              |
| 1220 S. St. Francis Dr., Santa Fe, NM                                                                                                               |                                           |                           |                                          |                |
| 87505<br>SUNDRY NOTIC                                                                                                                               | CES AND REPORTS ON WELL                   | 2 1                       | 7. Lease Name or Unit Agreement          | t Name         |
| (DO NOT USE THIS FORM FOR PROPOSALS TO DRILL OR TO DEEPEN OR PLUG BACK TO A DIFFERENT RESERVOIR. USE "APPLICATION FOR PERMIT" (FORM C-101) FOR SUCH |                                           |                           | Lone Tree Draw 13 State Com              |                |
| PROPOSALS.)                                                                                                                                         |                                           |                           | 8. Well Number                           |                |
| 1. Type of Well: Oil Well Gas Well Other                                                                                                            |                                           |                           | 3Н                                       |                |
| Name of Operator Devon Energy Production Company, L.P.                                                                                              |                                           |                           | 9. OGRID Number<br>6137                  |                |
| 3. Address of Operator                                                                                                                              |                                           |                           | 10. Pool name or Wildcat                 |                |
| 333 West Sheridan                                                                                                                                   |                                           |                           |                                          |                |
| Oklahoma City, OK 73102-5015 (405) 228-7203                                                                                                         |                                           |                           | Fenton, Delaware, Northwest              |                |
| 4. Well Location                                                                                                                                    |                                           |                           |                                          |                |
| Unit Letter _C:150                                                                                                                                  | feet from the _North l                    | ine and1830               | feet from the _Westline                  |                |
| Section 13                                                                                                                                          | Township 21S                              | Range 27E                 | NMPM Eddy County                         | ,              |
|                                                                                                                                                     | 11. Elevation (Show whether L<br>3299' GL | OR, RKB, RT, GR, etc.     | )                                        |                |
| [20                                                                                                                                                 |                                           |                           |                                          | , 1994 or 1995 |
| 12. Check A                                                                                                                                         | ppropriate Box to Indicate                | Nature of Notice,         | Report or Other Data                     |                |
| NOTICE OF INT                                                                                                                                       | TENTION TO:                               | SUB                       | SEQUENT REPORT OF:                       |                |
| NOTICE OF INTENTION TO: SUB-                                                                                                                        |                                           |                           |                                          | SING 🗆         |
| TEMPORARILY ABANDON CHANGE PLANS COMMENCE DR                                                                                                        |                                           |                           | <del>_</del>                             |                |
| PULL OR ALTER CASING                                                                                                                                | MULTIPLE COMPL                            | CASING/CEMEN              | · · · · · · · · · · · · · · · · · · ·    | _              |
| DOWNHOLE COMMINGLE                                                                                                                                  |                                           |                           | <u>—</u>                                 |                |
| OTHER OF TROP                                                                                                                                       | 57                                        | OTHER.                    |                                          |                |
| OTHER: Change BOP                                                                                                                                   | eted operations (Clearly state a          | OTHER:                    | d give pertinent dates, including esting | mated date     |
|                                                                                                                                                     |                                           |                           | mpletions: Attach wellbore diagram       |                |
| proposed completion or reco                                                                                                                         |                                           | •                         |                                          |                |
|                                                                                                                                                     | •                                         |                           |                                          |                |
| Devon Energy Production Co                                                                                                                          | ompany L.P. respectfully reque            | ests to make a change     | from a triple ram to a double ram. Ple   | ease see       |
| attached diagram on the Lon-                                                                                                                        |                                           | is to mane a change       |                                          |                |
|                                                                                                                                                     |                                           |                           |                                          |                |
| Attachments: ROPE & Clos                                                                                                                            | ad Loon Equipment Schematic               |                           | BECEIVED                                 | *              |
| Attachments: BOPE & Closed Loop Equipment Schematic                                                                                                 |                                           |                           |                                          |                |
| JUL 0 2 2013                                                                                                                                        |                                           |                           |                                          |                |
|                                                                                                                                                     |                                           |                           | ARTESIA                                  |                |
|                                                                                                                                                     |                                           | Į.                        | NMOOD ATTENDED                           |                |
|                                                                                                                                                     |                                           |                           | N.                                       |                |
| Smal Date                                                                                                                                           | D': D-I                                   | Data                      |                                          |                |
| Spud Date:                                                                                                                                          | Rig Release                               | Date:                     |                                          |                |
|                                                                                                                                                     |                                           |                           |                                          |                |
| I hereby certify that the information a                                                                                                             | bove is true and complete to the          | best of my knowledg       | e and belief.                            |                |
| 1                                                                                                                                                   | $\wedge$ 1                                |                           |                                          |                |
| SIGNATURE: Suna )                                                                                                                                   | guch TI                                   | TLE: Regulatory           | Associate DATE: 7/1/2013                 | <b>,</b>       |
|                                                                                                                                                     |                                           |                           |                                          |                |
| Type or print nameTrina C. (                                                                                                                        | Couch E-mail addre                        | ess: <u>trina.couch@d</u> | vn.com PHONE:405-228-7                   | 203            |
| For State Use Only                                                                                                                                  | N                                         |                           | 2/ 1                                     | _              |
| APPROVED BY:                                                                                                                                        | TITLE US                                  | 7 LUCK                    | DATE //2/200                             | 3              |
| Conditions of Approval (if any):                                                                                                                    |                                           | 1                         | _ /- /                                   |                |