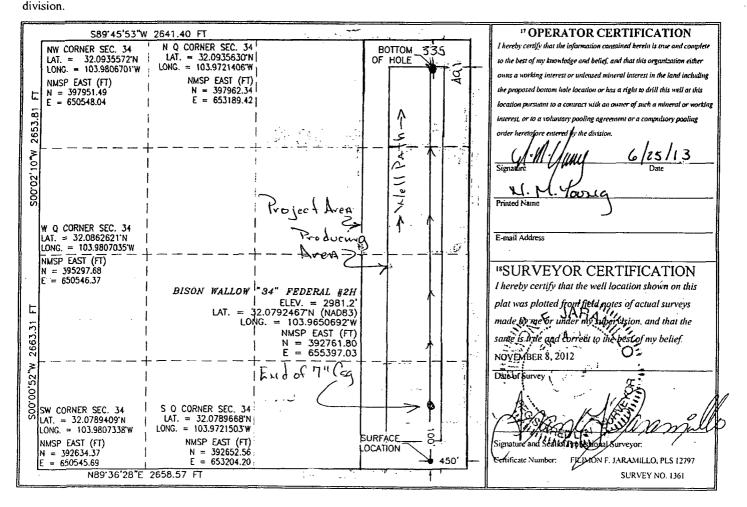

| District <sup>1</sup><br>1625 N. French Dr., Hobbs. NM 88240<br>Phone: (575) 393-6161 Fax: (575) 393-0720<br>District II<br>811 S. First St., Artesia, NM 88210<br>Phone: (575) 748-1283 Fax: (575) 748-9720<br>District III<br>1000 Rio Brazos Road. Aztec, NM 87410<br>Phone: (505) 334-6178 Fax: (505) 334-6170<br>District LV<br>1220 S. St. Francis Dr., Santa Fe, NM 87505<br>Phone: (505) 476-3460 Fax: (505) 476-3462 |         |                           | . Ener                           | State of New Mexico<br>Energy, Minerals & Natural Resources Department<br>OIL CONSERVATION DIVISIONJUL 02 2013<br>1220 South St. Francis Dr<br>Santa Fe, NM 87505 |                       |                  |               |         |                       |                        |  |
|-------------------------------------------------------------------------------------------------------------------------------------------------------------------------------------------------------------------------------------------------------------------------------------------------------------------------------------------------------------------------------------------------------------------------------|---------|---------------------------|----------------------------------|-------------------------------------------------------------------------------------------------------------------------------------------------------------------|-----------------------|------------------|---------------|---------|-----------------------|------------------------|--|
| WELL LOCATION AND ACREAGE DEDICATION PLAT                                                                                                                                                                                                                                                                                                                                                                                     |         |                           |                                  |                                                                                                                                                                   |                       |                  |               |         |                       |                        |  |
| API Number<br>30-015-21237                                                                                                                                                                                                                                                                                                                                                                                                    |         |                           | 13352 Coreal Contractions: South |                                                                                                                                                                   |                       |                  |               |         |                       |                        |  |
| <sup>4</sup> Property Code                                                                                                                                                                                                                                                                                                                                                                                                    |         |                           |                                  |                                                                                                                                                                   |                       |                  |               |         | Vell Number           |                        |  |
| 312262                                                                                                                                                                                                                                                                                                                                                                                                                        |         | BISON WALLOW "34" FEDERAL |                                  |                                                                                                                                                                   |                       |                  |               | 2H      |                       |                        |  |
| <sup>7</sup> OGRID No.                                                                                                                                                                                                                                                                                                                                                                                                        |         |                           | <sup>8</sup> Operator Name       |                                                                                                                                                                   |                       |                  |               |         |                       | <sup>9</sup> Elevation |  |
| 14744                                                                                                                                                                                                                                                                                                                                                                                                                         |         | Mewbourne Oil Company     |                                  |                                                                                                                                                                   |                       |                  |               | 2981.2  |                       |                        |  |
|                                                                                                                                                                                                                                                                                                                                                                                                                               |         |                           |                                  |                                                                                                                                                                   | <sup>10</sup> Surface | Location         |               |         |                       |                        |  |
| UL or lot no.                                                                                                                                                                                                                                                                                                                                                                                                                 | Section | Township                  | Range                            | Lot Idn                                                                                                                                                           | Feet from the         | North/South line | Feet from the | East/We | st line               | County                 |  |
| P                                                                                                                                                                                                                                                                                                                                                                                                                             | 34      | 25 S                      | 29 E                             |                                                                                                                                                                   | 100                   | SOUTH            | 450           | EAS     | ST                    | EDDY                   |  |
| L                                                                                                                                                                                                                                                                                                                                                                                                                             |         | <b>.</b>                  | " Bo                             | ottom Ho                                                                                                                                                          | le Location It        | f Different Fror | n Surface     | 1       | L                     | J                      |  |
| UL or lat no.                                                                                                                                                                                                                                                                                                                                                                                                                 | Section | Township                  | Range                            | Lot Idn                                                                                                                                                           | Feet from the         | North/South line | Fect from the | East/We | East/West line County |                        |  |

NORTH

491

EAST

EDDY

335

<sup>5</sup> Order No.

25 S

29 E