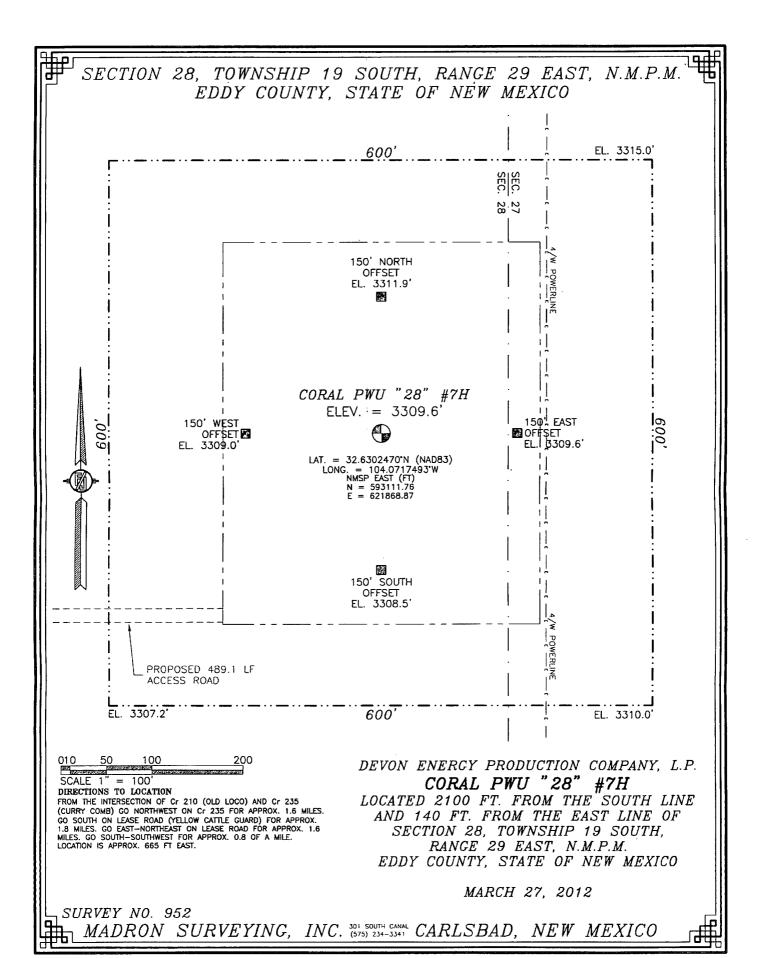

## SECTION 28, TOWNSHIP 19 SOUTH, RANGE 29 EAST, N.M.P.M. EDDY COUNTY, STATE OF NEW MEXICO LOCATION VERIFICATION MAP

DEVON ENERGY PRODUCTION COMPANY, L.P.

CORAL PWU "28" #7H

LOCATED 2100 FT. FROM THE SOUTH LINE AND 140 FT. FROM THE EAST LINE OF SECTION 28, TOWNSHIP 19 SOUTH, RANGE 29 EAST, N.M.P.M. EDDY COUNTY, STATE OF NEW MEXICO

MARCH 27, 2012

SURVEY NO. 952

MADRON SURVEYING, INC. 301 SOUTH CANAL CARLSBAD, NEW MEXICO