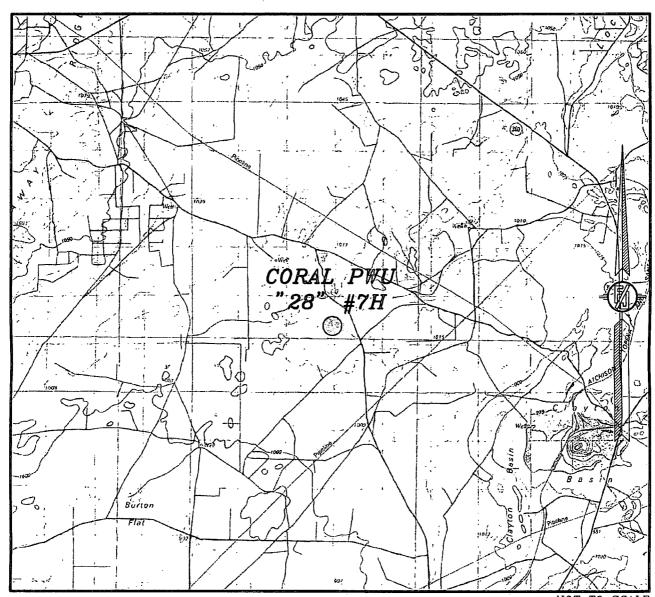

## SECTION 28, TOWNSHIP 19 SOUTH, RANGE 29 EAST, N.M.P.M. EDDY COUNTY, STATE OF NEW MEXICO AERIAL PHOTO

NOT TO SCALE AERIAL PHOTO: GOOGLE EARTH JUNE, 2011

DEVON ENERGY PRODUCTION COMPANY, L.P. CORAL PWU "28" #7H

LOCATED 2100 FT. FROM THE SOUTH LINE AND 140 FT. FROM THE EAST LINE OF SECTION 28, TOWNSHIP 19 SOUTH, RANGE 29 EAST, N.M.P.M. EDDY COUNTY, STATE OF NEW MEXICO

MARCH 27, 2012

SURVEY NO. 952

MADRON SURVEYING, INC. 301 SOUTH CANAL CARLSBAD, NEW MEXICO