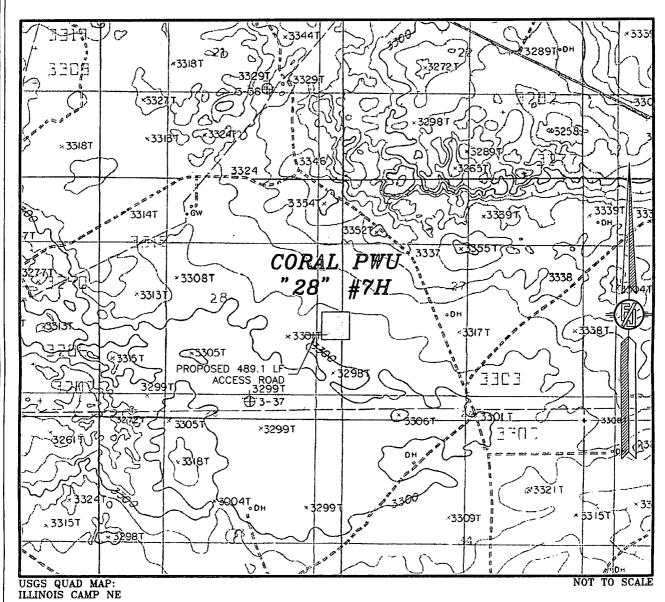

## SECTION 28, TOWNSHIP 19 SOUTH, RANGE 29 EAST, N.M.P.M. EDDY COUNTY, STATE OF NEW MEXICO VICINITY MAP

NOT TO SCALE

DEVON ENERGY PRODUCTION COMPANY, L.P.

CORAL PWU "28" #7H

LOCATED 2100 FT. FROM THE SOUTH LINE AND 140 FT. FROM THE EAST LINE OF SECTION 28, TOWNSHIP 19 SOUTH, RANGE 29 EAST, N.M.P.M. EDDY COUNTY, STATE OF NEW MEXICO

MARCH 27, 2012

SURVEY NO. 952

MADRON SURVEYING, INC. 301 SOUTH CANAL CARLSBAD, NEW MEXICO