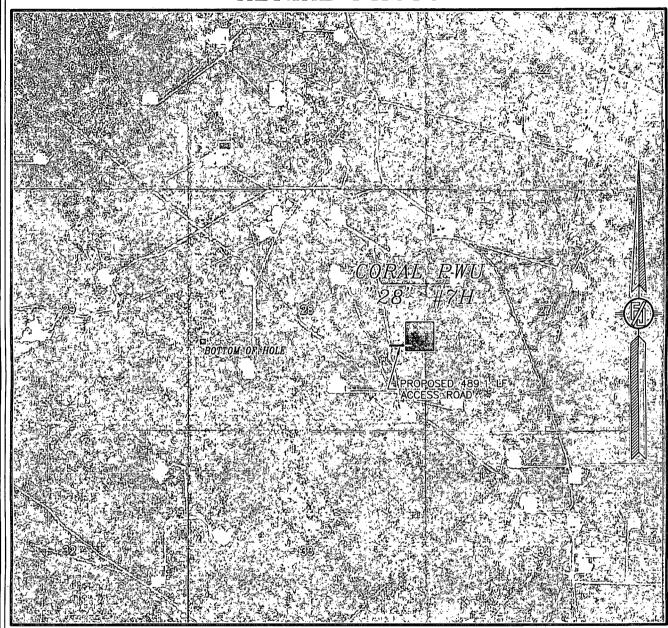

## SECTION 28, TOWNSHIP 19 SOUTH, RANGE 29 EAST, N.M.P.M. EDDY COUNTY, STATE OF NEW MEXICO VICINITY MAP

NOT TO SCALE

DEVON ENERGY PRODUCTION COMPANY, L.P.

CORAL PWU "28" #7H

LOCATED 2100 FT. FROM THE SOUTH LINE AND 140 FT. FROM THE EAST LINE OF SECTION 28, TOWNSHIP 19 SOUTH, RANGE 29 EAST, N.M.P.M. EDDY COUNTY, STATE OF NEW MEXICO

MARCH 27, 2012

SURVEY NO. 952

MADRON SURVEYING, INC. 301 SOUTH CANAL CARLSBAD, NEW MEXICO