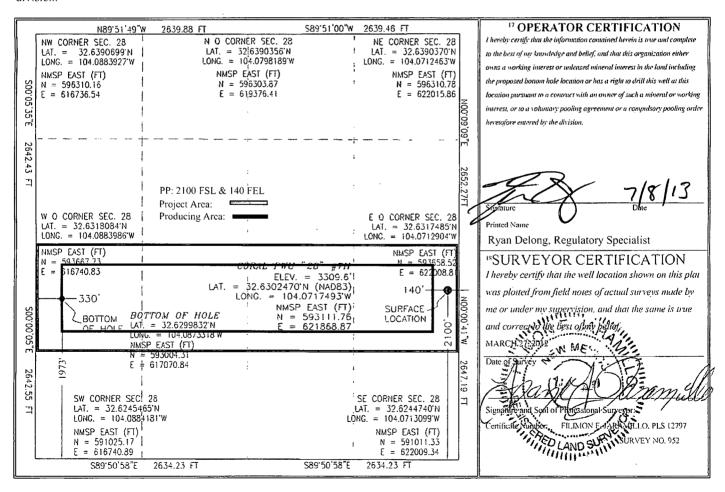

1220 S. St. Francis Dr., Santa Fe, NM 87505

Form C-102 Revised October 15,2009 Submit one copy to appropriate District Office

☐ AMENDED REPORT

WELL LOCATION AND ACREAGE DEDICATION PLAT

Santa Fe, NM 87505

| API Number      | <sup>2</sup> Pool Code | 3 Pool Name              |            |
|-----------------|------------------------|--------------------------|------------|
| 30-015-40592    | 49622                  | Parkway; Bone Sp         | oring      |
| 2 Property Code | <sup>5</sup> Prop      | <sup>6</sup> Well Number |            |
| 38555           | CORAL                  | 7 <b>H</b>               |            |
| OGRID No.       | <sup>5</sup> Oper      | rator Name               | "Elevation |
| 6137            | DEVON ENERGY PRO       | DUCTION COMPANY, L.P.    | 3309.6     |

Surface Location

| UL or lot no.                                    | Section    | Township      | Range        | Lot ldn    | Feet from the | North/South line | Feet from the | East/West line | County |  |
|--------------------------------------------------|------------|---------------|--------------|------------|---------------|------------------|---------------|----------------|--------|--|
| I                                                | 28         | 19 S          | 29 E         |            | · 2100        | SOUTH            | 140           | EAST           | EDDY   |  |
| " Bottom Hole Location If Different From Surface |            |               |              |            |               |                  |               |                |        |  |
| UL or lot no.                                    | Section    | Township      | Range        | Lot idn    | Feet from the | North/South line | Feet from the | East/West line | County |  |
| L                                                | 28         | 19 S          | 29 E         |            | 1973          | SOUTH            | 330           | WEST           | EDDY   |  |
| <sup>2</sup> Dedicated Acres                     | 13 Joint o | r Infill 14 C | onselidation | Code 13 Or | der No.       | <u> </u>         |               |                |        |  |
| 160                                              |            |               |              |            |               |                  |               |                |        |  |

No allowable will be assigned to this completion until all interests have been consolidated or a non-standard unit has been approved by the division.

RECEIVE JUL 09 2013 NMOCD ARTESIA