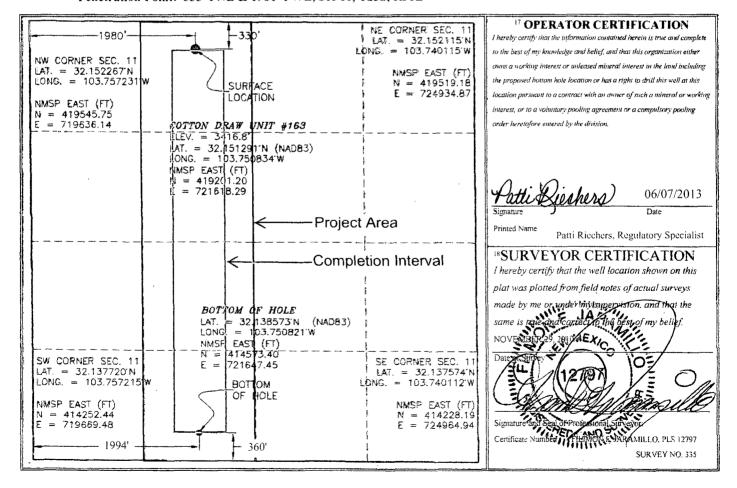

## WELL LOCATION AND ACREAGE DEDICATION PLAT

| API Number<br>30-015-39375 | Pool Code Cotton Draw; Delaware, South |                          |        |  |
|----------------------------|----------------------------------------|--------------------------|--------|--|
| <sup>4</sup> Property Code |                                        | <sup>6</sup> Well Number |        |  |
| 300635                     | COT                                    | 163H                     |        |  |
| 7 OGRID No.                |                                        | <sup>9</sup> Elevation   |        |  |
| 6137                       | DEVON ENERGY                           | PRODUCTION COMPANY, L.P. | 3416.8 |  |

<sup>10</sup> Surface Location East/West line UL or lot no. Section Township Lot Idn Feet from the North/South line Feet from the County Range 1980 WEST **EDDY** C 25 S 31 E 330 NORTH 11

Bottom Hole Location If Different From Surface

|                   | Section       | Township     |              |            | Feet from the | North/South line | Feet from the | East/West line | County |
|-------------------|---------------|--------------|--------------|------------|---------------|------------------|---------------|----------------|--------|
| N                 | 13            | 25 S         | 31 E         |            | 360           | SOUTH            | 1994          | WEST           | EDDY   |
| 2 Dedicated Acres | 3 [13 Joint o | rinfill 14 C | onsolidation | Code 15 Or | der No.       |                  |               |                |        |
| 160               |               |              |              |            |               |                  |               |                |        |

No allowable will be assigned to this completion until all interests have been consolidated or a non-standard unit has been approved by the division. Penetration Point: 335' FNL & 1981' FWL, Sec 11, T25S, R31E