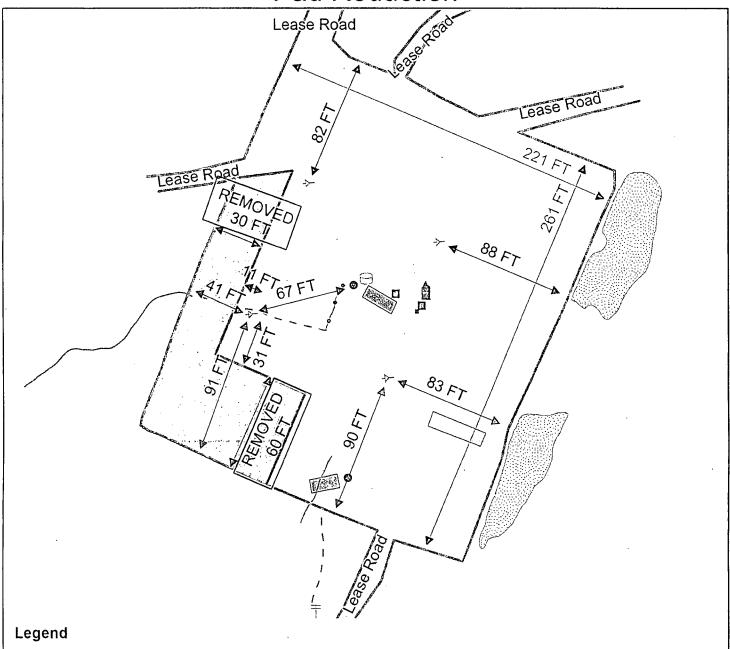

## Pad Reduction

WELLHEAD

CONT\_BOX

→ DEADMAN

■ ELECTRIC BOX

ELECTRIC POLE

--- PAD

NEW PAD EDGE

ABOVE GROUND FLOWLINE POLY

ABOVE GROUND FLOWLINE STEEL

- - BURIED ELECTRIC LINE

POSSIBLE LINE FINDER LINE

WELLHEAD LINE UNDER GROUND

SPOIL PILE

PUMPJACK

DOWNSIZED AREA

FRAC TANK

GENERATOR

- OVERHEAD ELECTRIC LINE

## APACHE LEE FEDERAL #060

LEGALS: UL/P sec. 17 T-17-S R-31-E EDDY COUNTY, NM