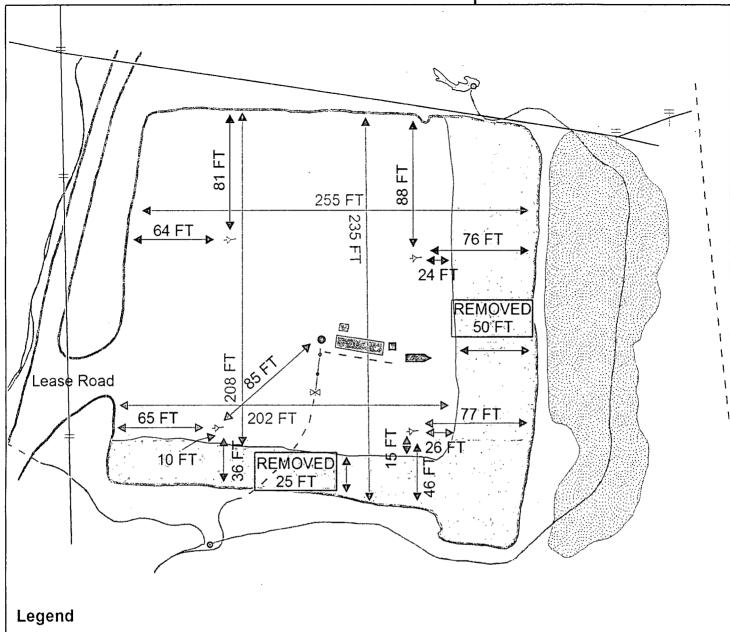

Pad Reduction Map

PIPE END

- · BURIED POLY LINE

**DEADMAN** 

---- DEAD POLY

ELECTRIC BOX

---- POLY

ELECTRIC POLE .--- STEEL

VALVE

- - - APACHE LINE

WELLHEAD

PAD

DOWNSIZED AREA

PUMP JACK

SPOIL PILE

STAIN

TANK

- OVERHEAD ELECTRIC LINES GENERATOR

The original pad measured 235 ft x 255 ft.

The downsized pad measures 208 ft x 202 ft.

Landowner: BLM

## APACHE LEE FEDERAL #062

LEGALS: UL/M sec. 17 T-17-S R-31-E EDDY COUNTY, NM