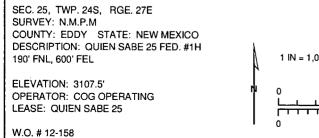

## **VICINITY MAP**

SEC. 25, TWP. 24S, RGE. 27E SURVEY: N.M.P.M

COUNTY: EDDY STATE: NEW MEXICO DESCRIPTION: QUIEN SABE 25 FED. #1H

190' FNL, 600' FEL

ELEVATION: 3107.5'

OPERATOR: COG OPERATING

LEASE: QUIEN SABE 25

## Surface Location

| į | UL or lot No. | Section | Township | Range | Lot Idn | Feet from the | North/South line | Feet from the | East/West line | County |
|---|---------------|---------|----------|-------|---------|---------------|------------------|---------------|----------------|--------|
|   | Α             | -25     | 24-S     | 27-E  |         | 190           | NORTH            | 600           | EAST           | EDDY   |

# COG Production LLC DRILLING AND OPERATIONS PROGRAM

Quien Sabe 25 Federal 1H SHL: 190' FNL & 600' FEL BHL: 330' FSL & 380' FEL Section 25 T24S R27E Eddy County, New Mexico

In conjunction with Form 3160-3, Application for Permit to Drill subject well, COG Operating LLC submits the following eleven items of pertinent information in accordance with BLM requirements.