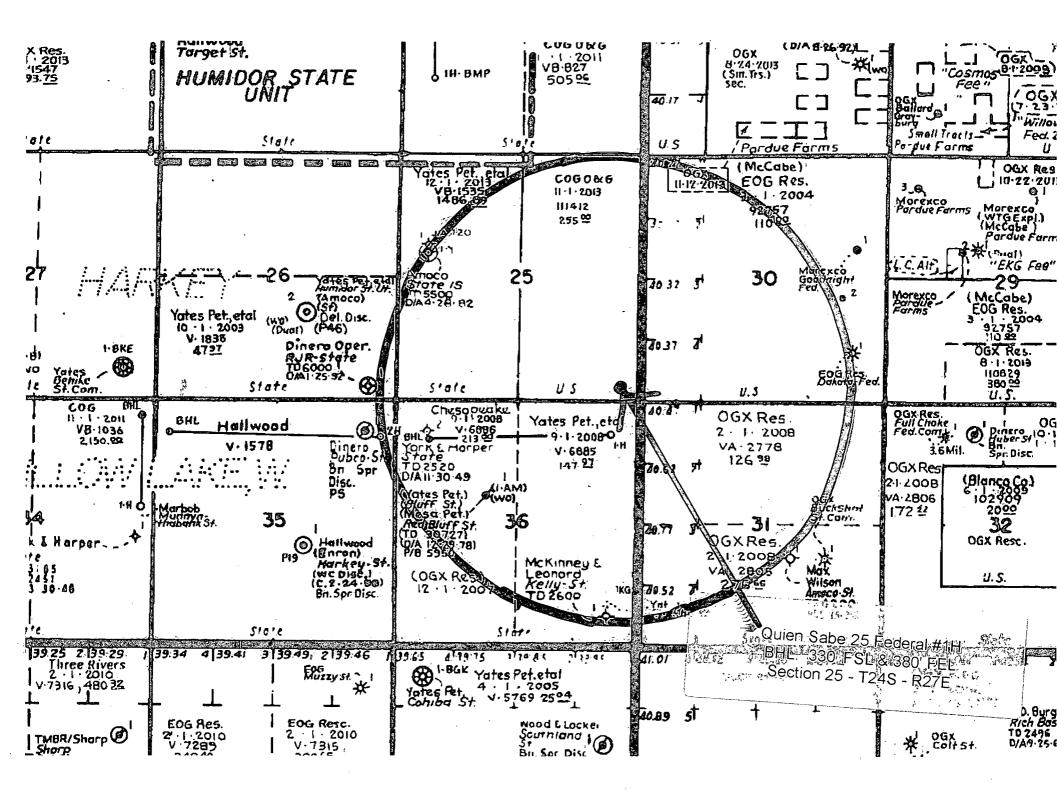

|               | WELL LOCATION A | ND ACREAGE DEDICATION PLAT |             |
|---------------|-----------------|----------------------------|-------------|
| API Number    | Pool Code       | Pool Name                  |             |
| 30-015- 4/3   | 96415           | Willow Lake; Bone Spri     | ng, West    |
| Property Code |                 | Property Name              | Well Number |
| 40004         | QUIEN S         | SABE 25 FEDERAL            | 1 H         |
| OGRID No.     | ,               | Operator Name              | Elevation   |
| 229137        | COG             | OPERATING, LLC             | 3107.5      |

## Surface Location

| į | UL or lot No. | Section | Township | Range | Lot Idn | Feet from the | North/South line | Feet from the | East/West line | County |
|---|---------------|---------|----------|-------|---------|---------------|------------------|---------------|----------------|--------|
|   | Α             | -25     | 24-S     | 27-E  |         | 190           | NORTH            | 600           | EAST           | EDDY   |

#### Bottom Hole Location If Different From Surface

| UL or lot No.   | Section   | Township    | Range       | Lot Idn | Feet from the | North/South line | Feet from the | East/West line | County |
|-----------------|-----------|-------------|-------------|---------|---------------|------------------|---------------|----------------|--------|
| Р               | 25        | 24-S        | 27-E        |         | 330           | SOUTH            | 380           | EAST           | EDDY   |
| Dedicated Acres | 9 Joint o | r Infill Co | nsolidation | Code Or | der No.       |                  |               |                |        |
| 160             |           |             |             |         | •             |                  |               |                |        |

UL A

Section 25, T24S, R27E BHL: 330' FSL & 380' FEL

UL P

Section 25, T24S, R27E Eddy County, New Mexico