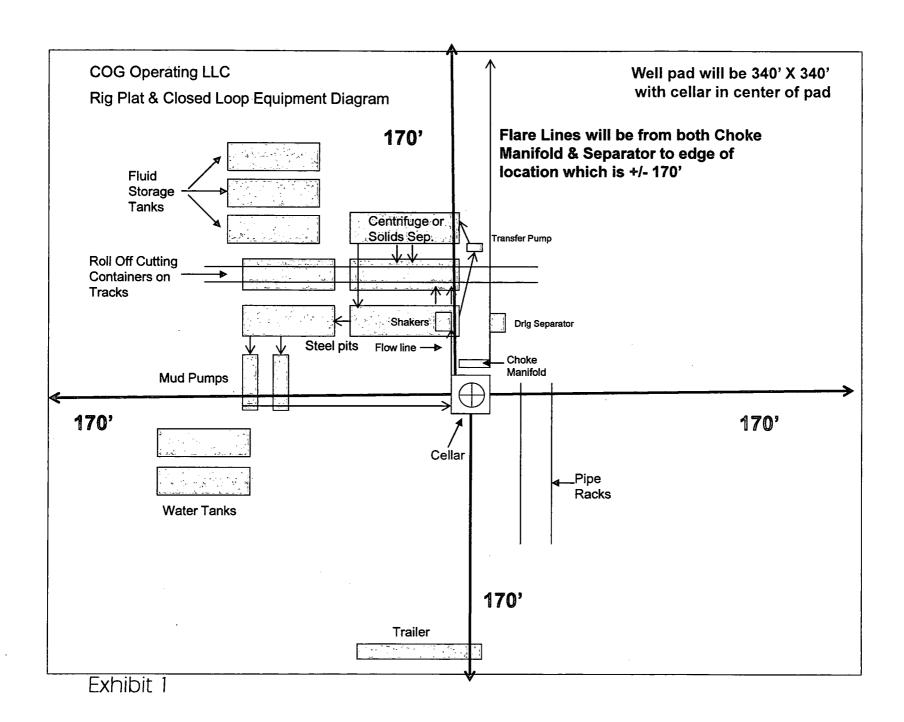

| (usft) (usft)               | (usft)                   | Comment                                 |
| 7,377.60                          | 7,377.60                    | 0.00                     | KOP / Start Build 12.00°                |
| 7,753.00                          | 7,715.50 -13                | 9.97 6.77                | PP @ 7753' MD                           |
| 8,119.87                          | 7,855.00 -46                | 9.19 22.69               | EOC / Start 4327.42' hold at 8119.87 MD |
| 12,447.30                         | 7,925.00 -4,79              | 1.00 231.70              | TD at 12447.30                          |

# 2,000 psi BOP Schematic



# 5,000 psi BOP Schematic



## 2M Choke Manifold Equipment



## 5M Choke Manifold Equipment





# Design Plan Operating and Maintenance Plan Closure Plan

Quien Sabe 25 Federal 1H SHL: 190' FNL & 600' FEL BHL: 330' FSL & 380' FEL Section 25 T24S R27E Eddy County, New Mexico

COG Operating LLC will be using all above ground steel pits for fluid and cuttings while drilling. If any tank develops a leak we will have immediate visual discovery, we would then transfer the fluid to another tank then remove any contaminated soil and dispose of it in the cuttings bins for transportation. All leaks should be kept to less than 5 barrels. Rig crews will monitor the tanks at all times.

### Equipment List:

- 2- Mongoose Shale Shakers
- 1-414 Centrifuge
- 1-518 Centrifuge
- 2- Roll Off Bins w/ Tracks
- 2-500 BBL Frac Tanks

During drilling operations all liquids, drilling fluids and cuttings wi