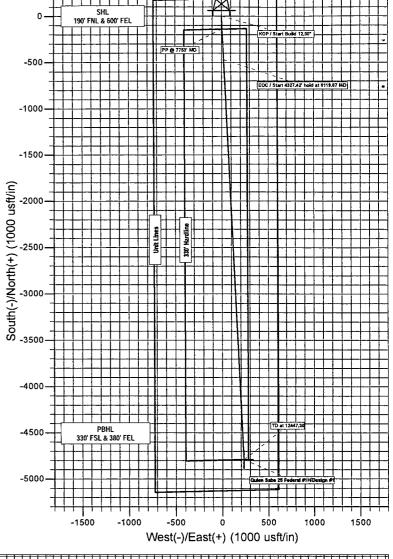

| SECTION DETAILS |       |        |         |          |        |       |        |         |                                         |  |  |  |  |
|-----------------|-------|--------|---------|----------|--------|-------|--------|---------|-----------------------------------------|--|--|--|--|
| MD              | Inc   | Azi    | TVD     | +N/-S    | +E/-W  | Dleg  | TFace  | VSect   | Annotation                              |  |  |  |  |
| 0.00            | 0.00  | 0.00   | 0.00    | 0.00     | 0.00   | 0.00  | 0.00   | 0.00    |                                         |  |  |  |  |
| 7377.60         | 0.00  | 0.00   | 7377.60 | 0.00     | 0.00   | 0.00  | 0.00   | 0.00    | KOP / Start Build 12.00°                |  |  |  |  |
| 8119.87         | 89.07 | 177.23 | 7855.00 | -469.19  | 22.69  | 12.00 | 177,23 | 469.74  | EOC / Start 4327.42' hold at 8119.87 MD |  |  |  |  |
| 12447.30        | 89.07 | 177.23 | 7925.00 | -4791.00 | 231.70 | 0.00  | 0.00   | 4796.60 | TD at 12447.30                          |  |  |  |  |

|       |       | WEL        | ELL DETAILS: Quien Sabe 25 Federal #1H                                                             |
|-------|-------|------------|----------------------------------------------------------------------------------------------------|
| +N/-S | +E/-W | Northing   | Ground Level: 3107.50 Easting Latitude Longitude Slot 560748.200 32* 11' 42.309 N 104* 8' 13.025 W |
| 0.00  | 0.00  | 434747.600 |                                                                                                    |

#### WELLBORE TARGET DETAILS (LAT/LONG)

TVD 7925.00 +E/-W Latitude 32° 10' 54.891 N Longitude 104° 8' 10,430 W Shape Point +N/-S Quien Sabe 25 Fed #1H PBHL -4791.00 231.70