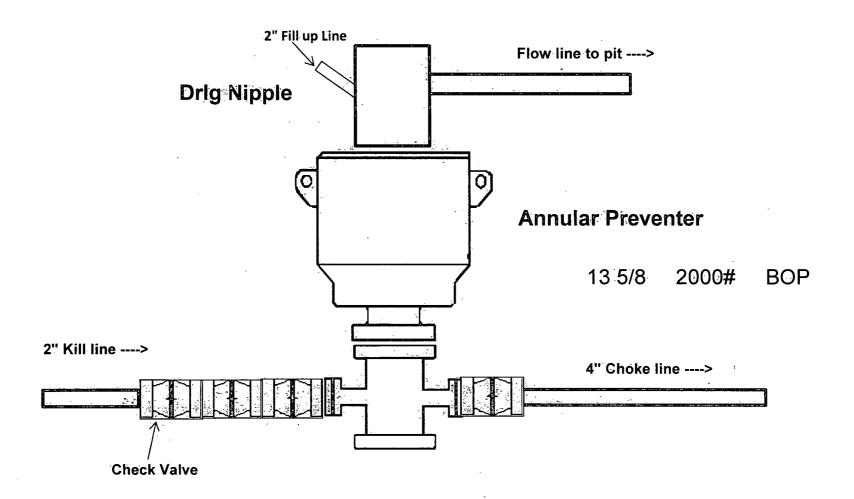

## **5. Minimum Specifications for Pressure Control:**

Nipple up on 13 3/8 with annular preventer tested to 50% of rating working pressure by independent tester and the rest of the 2M system tested to 2000 psi.

Nipple up on 9 5/8 with 5M system tested 5000 psi to by independent tester.

Pipe rams will be operationally checked each 24 hour period. Blind rams will be operationally checked on each trip out of the hole. These checks will be noted on the daily tour sheets. A 2" kill line and a minimum 3" choke line will be included in the drilling spool located below the ram-type BOP. Other accessories to the BOP equipment will include a Kelly cock and floor safety valve (inside BOP) and choke lines and choke manifold with 5000 psi WP rating.