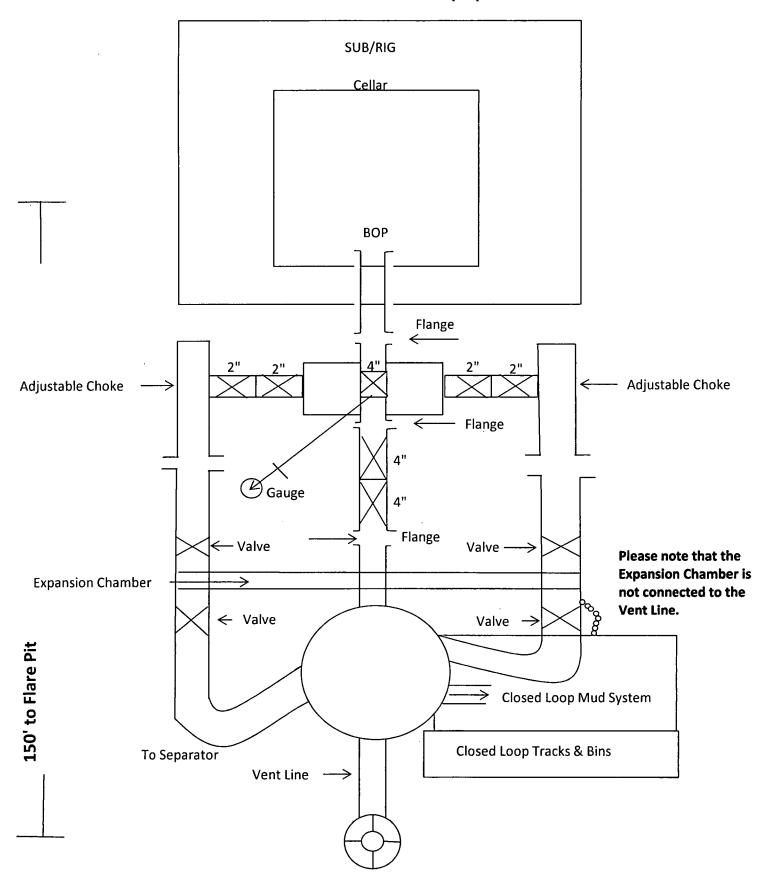

Nipple up on 9 5/8 with 5M system tested 5000 psi to by independent tester.

Pipe rams will be operationally checked each 24 hour period. Blind rams will be operationally checked on each trip out of the hole. These checks will be noted on the daily tour sheets. A 2" kill line and a minimum 3" choke line will be included in the drilling spool located below the ram-type BOP. Other accessories to the BOP equipment will include a Kelly cock and floor safety valve (inside BOP) and choke lines and choke manifold with 5000 psi WP rating.