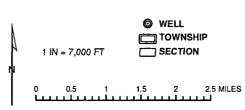

# COG Production LLC DRILLING AND OPERATIONS PROGRAM

Quien Sabe 25 Federal 1H SHL: 190' FNL & 600' FEL BHL: 330' FSL & 380' FEL Section 25 T24S R27E Eddy County, New Mexico

In conjunction with Form 3160-3, Application for Permit to Drill subject well, COG Operating LLC submits the following eleven items of pertinent information in accordance with BLM requirements.

PBHL

330' FSL & 380' FEL

Project: Eddy County(NM27E) Site: Sec.25-T24S-R27E Well: Quien Sabe 25 Federal #1H Wellbore: Wellbore #1 Design: Design #1 Lat: 32° 11' 42.309 N Long: 104° 8' 13,025 W GL: 3107.50 KB: WELL @ 3124.50usft (Patriot #2)