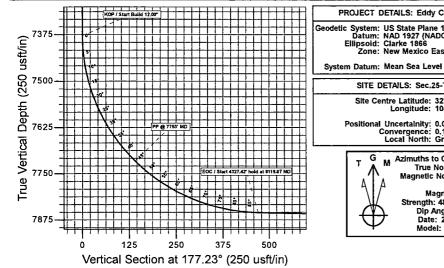

| SECTION DETAILS |       |        |         |          |        |       |        |         |                                         |  |  |  |  |
|-----------------|-------|--------|---------|----------|--------|-------|--------|---------|-----------------------------------------|--|--|--|--|
| MD              | Inc   | Azi    | TVD     | +N/-S    | +E/-W  | Dleg  | TFace  | VSect   | Annotation                              |  |  |  |  |
| 0.00            | 0.00  | 0.00   | 0.00    | 0.00     | 0.00   | 0.00  | 0.00   | 0.00    |                                         |  |  |  |  |
| 7377.60         | 0.00  | 0.00   | 7377.60 | 0.00     | 0.00   | 0.00  | 0.00   | 0.00    | KOP / Start Build 12.00°                |  |  |  |  |
| 8119.87         | 89.07 | 177.23 | 7855.00 | -469.19  | 22.69  | 12.00 | 177,23 | 469.74  | EOC / Start 4327.42' hold at 8119.87 MD |  |  |  |  |
| 12447.30        | 89.07 | 177.23 | 7925.00 | -4791.00 | 231.70 | 0.00  | 0.00   | 4796.60 | TD at 12447.30                          |  |  |  |  |

## PROJECT DETAILS: Eddy County(NM27E) Geodetic System: US State Plane 1927 (Exact solution) Datum: NAD 1927 (NADCON CONUS) Ellipsoid: Clarke 1866 Zone: New Mexico East 3001

SITE DETAILS: Sec.25-T24S-R27E Site Centre Latitude: 32° 11' 42.309 N Longitude: 104° 8' 13.025 W

Positional Uncertainity: 0.00 Convergence: 0.10 Local North: Grid

Azimuths to Grid North True North: -0.10° Magnetic North: 7.53° Magnetic Field Strength: 48369.9snT Dip Angle: 60.02° Date: 2013/02/21 Model: IGRF2010