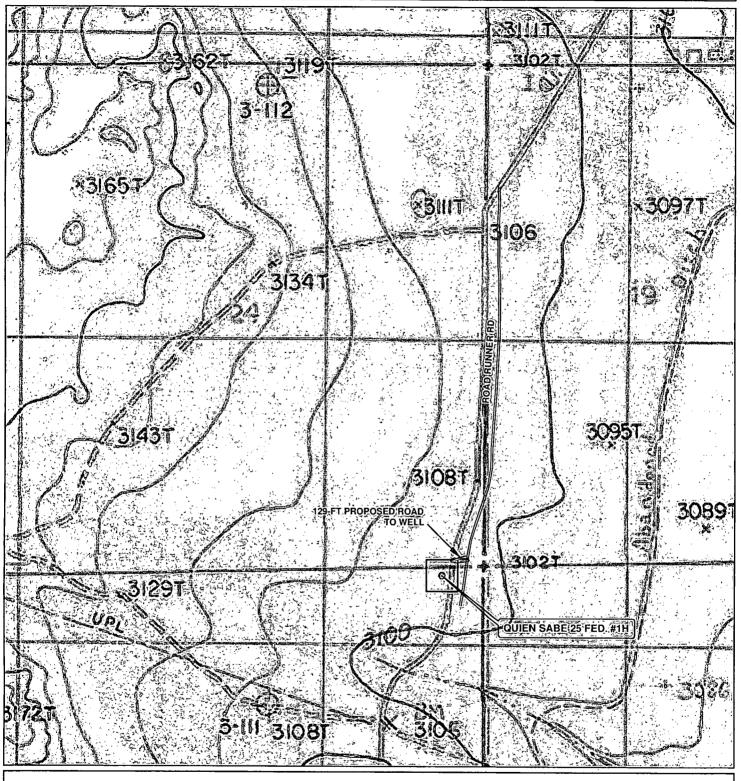

#### DIRECTIONS TO LOCATION

FROM THE INTERSECTION OF HWY 285 AND CR #720 (BLACK RIVER VILLAGE RD) GO WEST ALONG CR #720-APPROX. 3.4 MILES. TURN LEFT (SOUTHWEST) ONTO A CALICHE ROAD, CR #774 (ROADRUNNER RD). GO APPROX. 2.4 MILES AND PROPOSED WELL IS APPROX. 300 FEET WEST.

## **VICINITY MAP**

SEC. 25, TWP. 24S, RGE. 27E SURVEY: N.M.P.M

COUNTY: EDDY STATE: NEW MEXICO DESCRIPTION: QUIEN SABE 25 FED. #1H

190' FNL, 600' FEL

ELEVATION: 3107.5'

OPERATOR: COG OPERATING

LEASE: QUIEN SABE 25