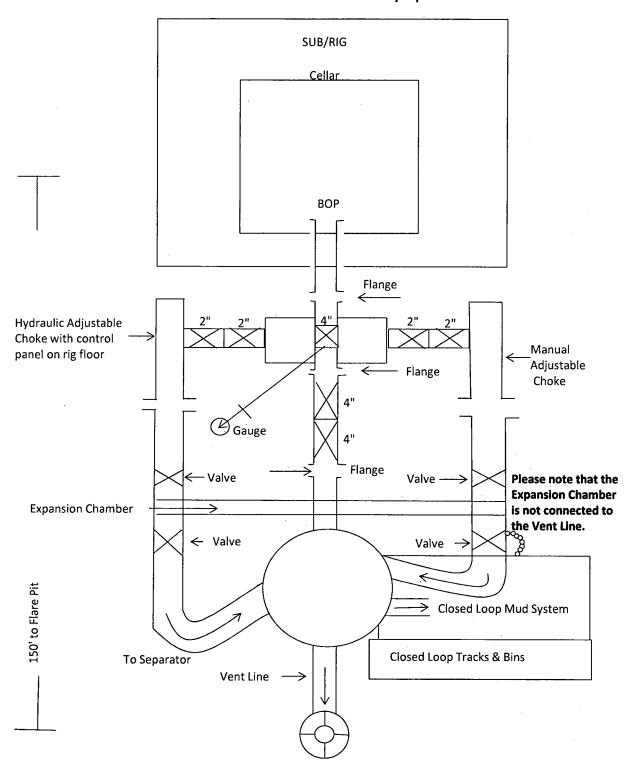

Nipple up on 9 5/8 with 5M system tested 5000 psi to by independent tester.

Pipe rams will be operationally checked each 24 hour period. Blind rams will be operationally checked on each trip out of the hole. These checks will be noted on the daily tour sheets. A 2" kill line and a minimum 3" choke line will be included in the drilling spool located below the ram-type BOP. Other accessories to the BOP equipment will include a Kelly cock and floor safety valve (inside BOP) and choke lines and choke manifold with 5000 psi WP rating.