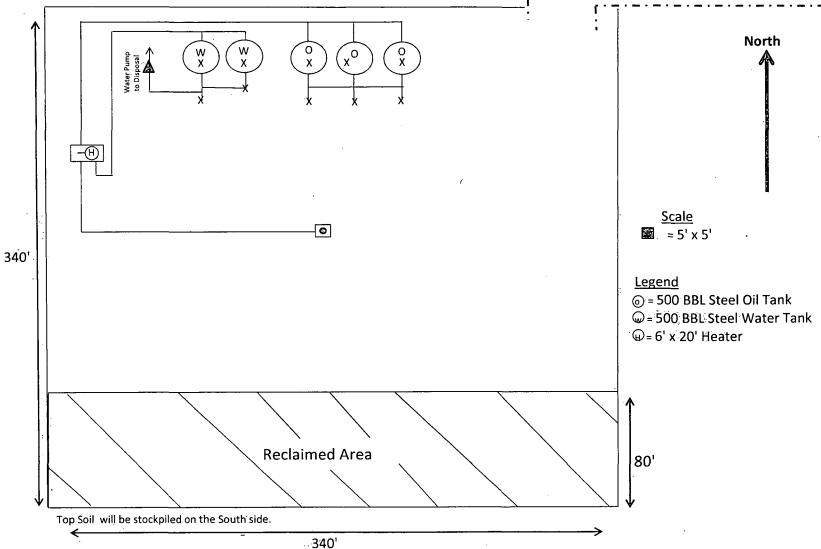

BURGESS) | 575-887-9511        |
| STATE EMERGENCY RESPONSE CENTER (SERC)           | 575-476-9620        |
| CARLSBAD POLICE DEPARTMENT                       | 575-885-2111        |
| CARLSBAD FIRE DEPARTMENT                         | 575-885-3125        |
| NEW MEXICO OIL CONSERVATION DIVISION             | 575-748-1283        |
| INDIAN FIRE & SAFETY                             | 800-530-8693        |
| HALLIBURTON SERVICES                             | 800-844-8451        |

**3CONCHO** COG Operating LLC 2208 West Main Artesia, NM 88210

rigity.

# Exhibit 3

## **Production Facility Layout**

Quien Sabe 25 Federal #1H Section 25 - T24S - R27E

**Access Road** North **Scale**  $\approx 5' \times 5'$ Legend ⊚ = 500 BBL Steel Oil Tank © = 500 BBL Steel Water Tank ⊕= 6' x 20' Heater 80'



Section 25, T24S, R27E BHL: 330' FSL & 380' FEL

Section 25, T24S, R27E Eddy County, New Mexico UL A

UL P

# Surface Use & Operating Plan

# Quien Sabe 25 Federal #1H

- Surface Tenant: Hayhurst Rook Family Educational Fund
- New Road: approx. 122'
- Flow Line: on well pad
- Facilities: will be constructed on well pad see Exhibit 3

## **Well Site Information**

V Door: East

Topsoil: East

Interim Reclamation: South

## **Notes**

Onsite: On-site still needed

Section 25, T24S, R27E

BHL: 330' FSL & 380' FEL

Section 25, T24S, R27E Eddy County, New Mexico UL A

UL P

## SURFACE USE AND OPERATING PLAN

### 1. Existing & Proposed Access Roads

- A. The well site survey and elevation plat for the proposed well is attached with this application. It was staked by Harcrow Surveying, Artesia,