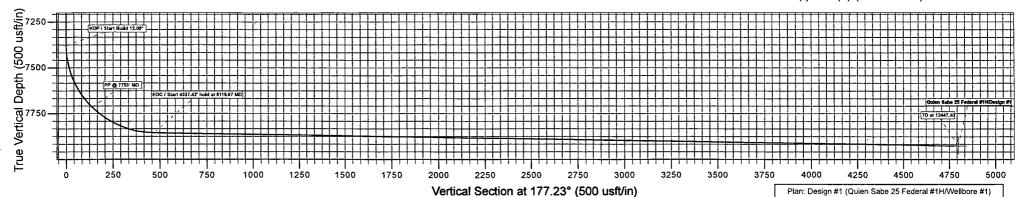

| SECTION DETAILS |       |        |         |          |        |       |        |         |                                         |  |  |  |  |
|-----------------|-------|--------|---------|----------|--------|-------|--------|---------|-----------------------------------------|--|--|--|--|
| MD              | Inc   | Azi    | TVD     | +N/-S    | +E/-W  | Dleg  | TFace  | VSect   | Annotation                              |  |  |  |  |
| 0.00            | 0.00  | 0.00   | 0.00    | 0.00     | 0.00   | 0.00  | 0.00   | 0.00    |                                         |  |  |  |  |
| 7377.60         | 0.00  | 0.00   | 7377.60 | 0.00     | 0.00   | 0.00  | 0.00   | 0.00    | KOP / Start Build 12.00°                |  |  |  |  |
| 8119.87         | 89.07 | 177.23 | 7855.00 | -469.19  | 22.69  | 12.00 | 177,23 | 469.74  | EOC / Start 4327.42' hold at 8119.87 MD |  |  |  |  |
| 12447.30        | 89.07 | 177.23 | 7925.00 | -4791.00 | 231.70 | 0.00  | 0.00   | 4796.60 | TD at 12447.30                          |  |  |  |  |

| Plan Sections  Measured  Depth  (usft) | Inclination | Azimuth | Vertical<br>Depth<br>(usft) | +N/-S<br>(usft) | +E/-W<br>(usft) | Dogleg<br>Rate<br>(°/100usft) | Build<br>Rate<br>(°/100usft) | Turn<br>Rate<br>(%/100usft) | TFO (°) | Target              |
|----------------------------------------|-------------|---------|-----------------------------|-----------------|-----------------|-------------------------------|------------------------------|-----------------------------|---------|---------------------|
| 0.00                                   | 0.00        | 0.00    | 0.00                        | 0.00            | 0.00            | 0.00                          | 0.00                         | 0.00                        | 0.00    | Hatangal Van        |
| 7,377.60                               | 0.00        | 0.00    | 7,377.60                    | 0.00            | 0.00            | 0.00                          | 0.00                         | 0.00                        | 0.00    |                     |
| 8,119.87                               | 89.07       | 177.23  | 7,855.00                    | -469.19         | 22.69           | 12.00                         | 12.00                        | 0.00                        | 177.23  | Quien Sabe 25 Fed # |
| 12,447.30                              | 89.07       | 177.23  | 7,925.00                    | -4,791.00       | 231.70          | 0.00                          | 0.00                         | 0.00                        | 0.00    | Quien Sabe 25 Fed # |