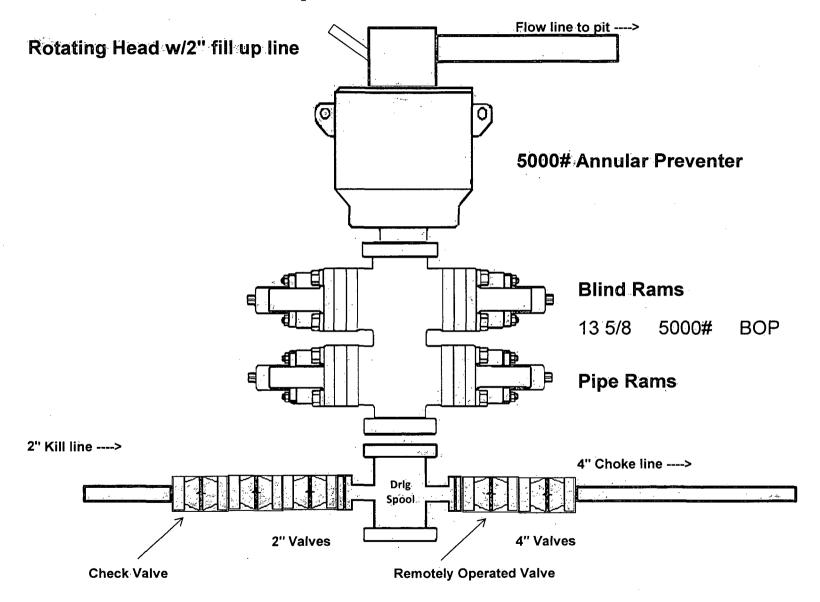

## **5. Minimum Specifications for Pressure Control:**

Nipple up on 13 3/8 with annular preventer tested to 50% of rating working pressure by independent tester and the rest of the 2M system tested to 2000 psi.

Nipple up on 9 5/8 with 5M system tested 5000 psi to by independent tester.

Pipe rams will be operationally checked each 24 hour period. Blind rams will be operationally checked on each trip out of the hole. These checks will be noted on the daily tour sheets. A 2" kill line and a minimum 3" choke line will be included in the drilling spool located below the ram-type BOP. Other accessories to the BOP equipment will include a Kelly cock and floor safety valve (inside BOP) and choke lines and choke manifold with 5000 psi WP rating.