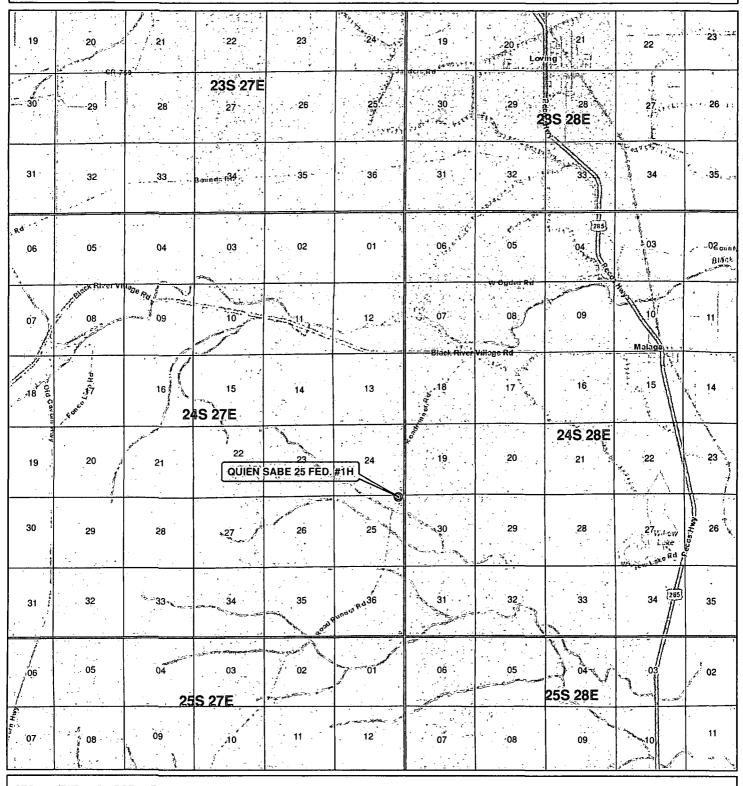

## **VICINITY MAP**

SEC. 25, TWP. 24S, RGE. 27E SURVEY: N.M.P.M

COUNTY: EDDY STATE: NEW MEXICO DESCRIPTION: QUIEN SABE 25 FED. #1H

190' FNL, 600' FEL

ELEVATION: 3107.5'

OPERATOR: COG OPERATING

LEASE: QUIEN SABE 25