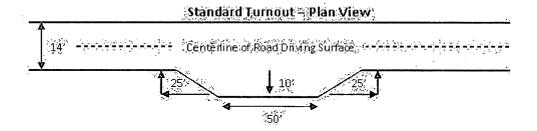

vent the road deteriorates, erodes, road traffic increases, or it is determined to be beneficial for future field development. The surfacing depth and type of material will be determined at the time of notification.

#### Crowning

Crowning shall be done on the access road driving surface. The road crown shall have a grade of approximately 2% (i.e., a 1" crown on a 14' wide road). The road shall conform to Figure 1; cross section and plans for typical road construction.

#### Ditching

Ditching shall be required on both sides of the road.

#### **Turnouts**

Vehicle turnouts shall be constructed on the road. Turnouts shall be intervisible with interval spacing distance less than 1000 feet. Turnouts shall be constructed on all blind curves. Turnouts shall conform to the following diagram:



#### Drainage

Drainage control systems shall be constructed on the entire length of road (e.g. ditches, sidehill outsloping and insloping, lead-off ditches, culvert installation, and low water crossings).

A typical lead-off ditch has a minimum depth of 1 foot below and a berm of 6 inches above natural ground level. The berm shall be on the down-slope side of the lead-off ditch.

**Cross Section of a Typical Lead-off Ditch** 



All lead-off ditches shall be graded to drain water with a 1 percent minimum to 3 percent maximum ditch slope. The spacing interval are variable for lead-off ditches and shall be determined according to the formula for spacing intervals of lead-off ditches, but may be amended depending upon existing soil types and centerline road slope (in %);

# Formula for Spa