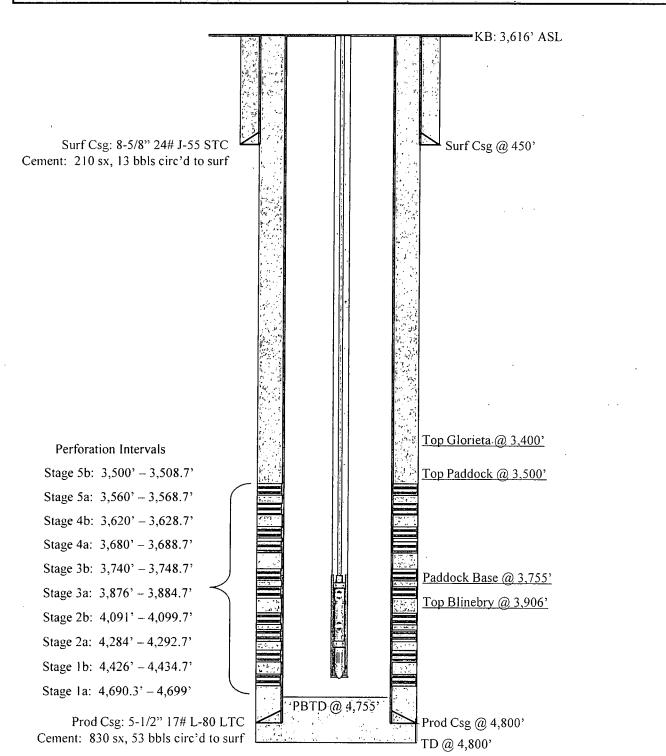

## 32. Additional remarks, continued

5/8/2013 ? Run production equipment.

| Occidental Oil & Gas Corp – Permian Primary – North NM/Terrell RMT |                             |                   |                                |  |  |  |  |  |
|--------------------------------------------------------------------|-----------------------------|-------------------|--------------------------------|--|--|--|--|--|
| Well: Piglet 2                                                     | 1 Federal #13               | API: 30-015-40670 |                                |  |  |  |  |  |
| State: New Mexico                                                  | County: Eddy                | T17S R28E, Sec 21 | 965' FNL & 1038' FEL           |  |  |  |  |  |
| Field: Empire                                                      | TD: 4,800'                  | PBTD: 4,755'      | KB: 3,616' ASL                 |  |  |  |  |  |
| Casing Size:                                                       | Grade/Weight:               | Depth:            | Cement:                        |  |  |  |  |  |
| 8-5/8"                                                             | J <sub>7</sub> 55 STC / 24# | 450'              | 210 sx, 13 bbls circ'd to surf |  |  |  |  |  |
| 5-1/2"                                                             | L-80 LTC / 17#              | 4,800'            | 830 sx, 53 bbls circ'd to surf |  |  |  |  |  |