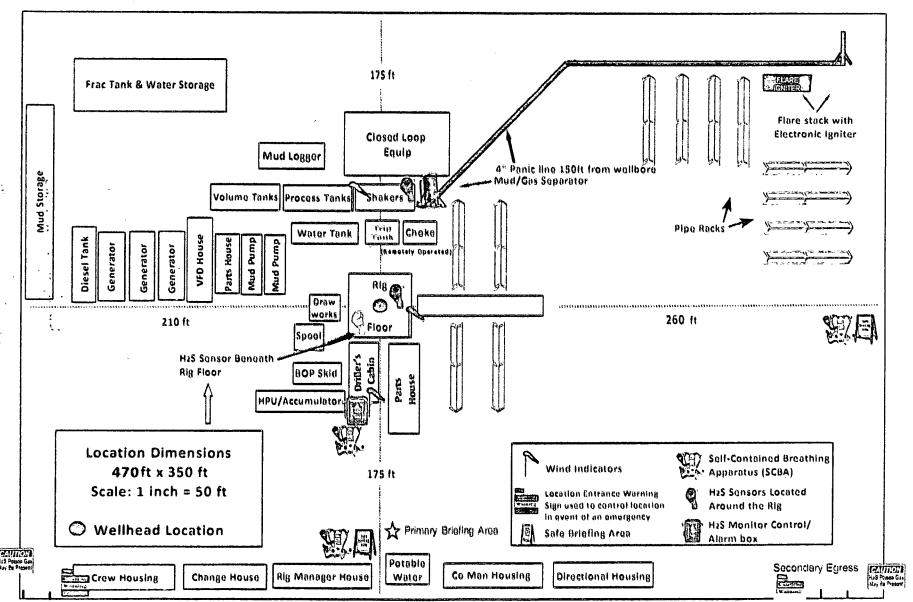

#### 5. Pressure Control Equipment

The BOP system used to drill the intermediate hole will consist of a 13-5/8" 3M Double Ram and Annular preventer. The BOP system will be tested as per BLM Onshore Oil and Gas Order No. 2, a 3M system will be installed and tested prior to drilling out the surface casing shoe.

The BOP system used to drill the production hole will consist of a 13-5/8" 3M Double Ram and Annular preventer. The BOP system will be tested as per BLM Onshore Oil and Gas Order No. 2 a 3M system will be installed prior to drilling out the intermediate casing shoe.

The pipe rams will be operated and checked each 24 hour period and each time the drill pipe is out of the hole. These tests will be logged in the daily driller's log. A 2" kill line and 3" choke line will be incorporated into the drilling spool below the ram BOP. In addition to the rams and annular preventer, additional BOP accessories include a kelly cock, floor safety valve, choke lines, and choke manifold rated at 3,000 psi WP.

#### 7. Auxiliary Well Control and Monitoring Equipment:

- a. A Kelly cock will be in the drill string at all times.
- b. A full opening drill pipe stabbing valve having the appropriate connections will be on the rig floor at all times.
- c. Hydrogen Sulfide detection equipment will be in operation after drilling out the 13 3/8" casing shoe until the 5 1/2" casing is cemented. Breathing equipment will be on location upon drilling the 13 3/8" shoe until total depth is reached.