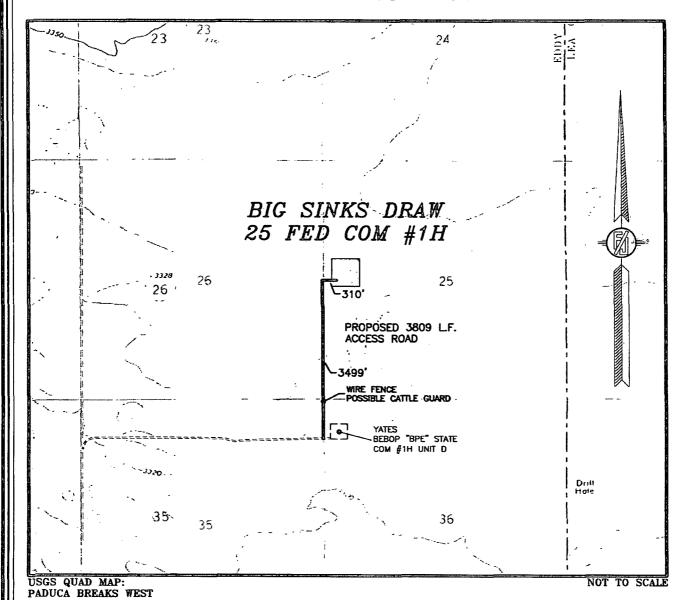

## SECTION 25, TOWNSHIP 25 SOUTH, RANGE 31 EAST, N.M.P.M. EDDY COUNTY, STATE OF NEW MEXICO VICINITY MAP

DEVON ENERGY PRODUCTION COMPANY, L.P.
BIG SINKS DRAW 25 FED COM #1H

LOCATED 2440 FT. FROM THE NORTH LINE
AND 500 FT. FROM THE WEST LINE OF
SECTION 25, TOWNSHIP 25 SOUTH,
RANGE 31 EAST, N.M.P.M.
EDDY COUNTY, STATE OF NEW MEXICO

FEBRUARY 27, 2013

SURVEY NO. 1631

MADRON SURVEYING, INC. 301 SOUTH CANAL CARLSBAD, NEW MEXICO