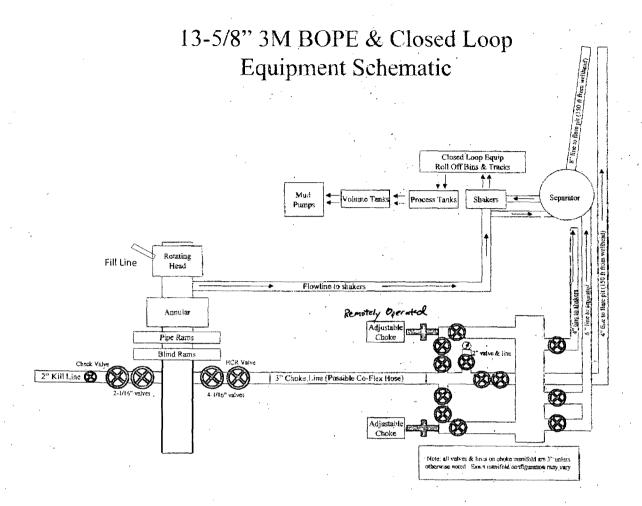

#### 5. Pressure Control Equipment

The BOP system used to drill the intermediate hole will consist of a 13-5/8" 3M Double Ram and Annular preventer. The BOP system will be tested as per BLM Onshore Oil and Gas Order No. 2, a 3M system will be installed and tested prior to drilling out the surface casing shoe.

The BOP system used to drill the production hole will consist of a 13-5/8" 3M Double Ram and Annular preventer. The BOP system will be tested as per BLM Onshore Oil and Gas Order No. 2 a 3M system will be installed prior to drilling out the intermediate casing shoe.

The pipe rams will be operated and checked each 24 hour period and each time the drill pipe is out of the hole. These tests will be logged in the daily driller's log. A 2" kill line and 3" choke line will be incorporated into the drilling spool below the ram BOP. In addition to the rams and annular preventer, additional BOP accessories include a kelly cock, floor safety valve, choke lines, and choke manifold rated at 3,000 psi WP.

Devon requests a variance to use a flexible line with flanged ends between the BOP and the choke manifold (choke line); **if an H&P rig drills this well. Otherwise no flex line is needed**. The line will be kept as straight as possible with minimal turns.