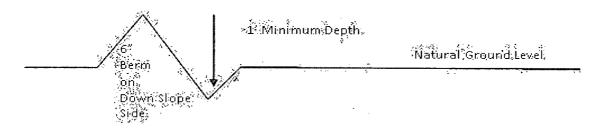

s for typical road construction.

## Ditching

Ditching shall be required on both sides of the road.

#### **Turnouts**

Vehicle turnouts shall be constructed on the road. Turnouts shall be intervisible with interval spacing distance less than 1000 feet. Turnouts shall be constructed on all blind curves. Turnouts shall conform to the following diagram:



Page 5 of 16

## Drainage

Drainage control systems shall be constructed on the entire length of road (e.g. ditches, sidehill outsloping and insloping, lead-off ditches, culvert installation, and low water crossings).

A typical lead-off ditch has a minimum depth of 1 foot below and a berm of 6 inches above natural ground level. The berm shall be on the down-slope side of the lead-off ditch.

## Cross Section of a Typical Lead-off Ditch



All lead-off ditches shall be graded to drain water with a 1 percent minimum to 3 percent maximum ditch slope. The spacing interval are variable for lead-off ditches and shall be determined according to the formula for spacing intervals of lead-off ditches, but may be amended depending upon existing soil types and centerline road slope (in %);

## Formula for Spacing Interval of Lead-off Ditches

Example - On a 4% road slope that is 400 feet long, the water flow shall drain water into a lead-off ditch. Spacing interval shall be determined by the following formula:

400 foot road with 4% road slope: 
$$\frac{400'}{4\%}$$
 + 100' = 200' lead-off ditch interval

#### **Culvert Installations**

Appropriately sized culvert(s) shall be installed at the deep waterway channel flow crossing.

##