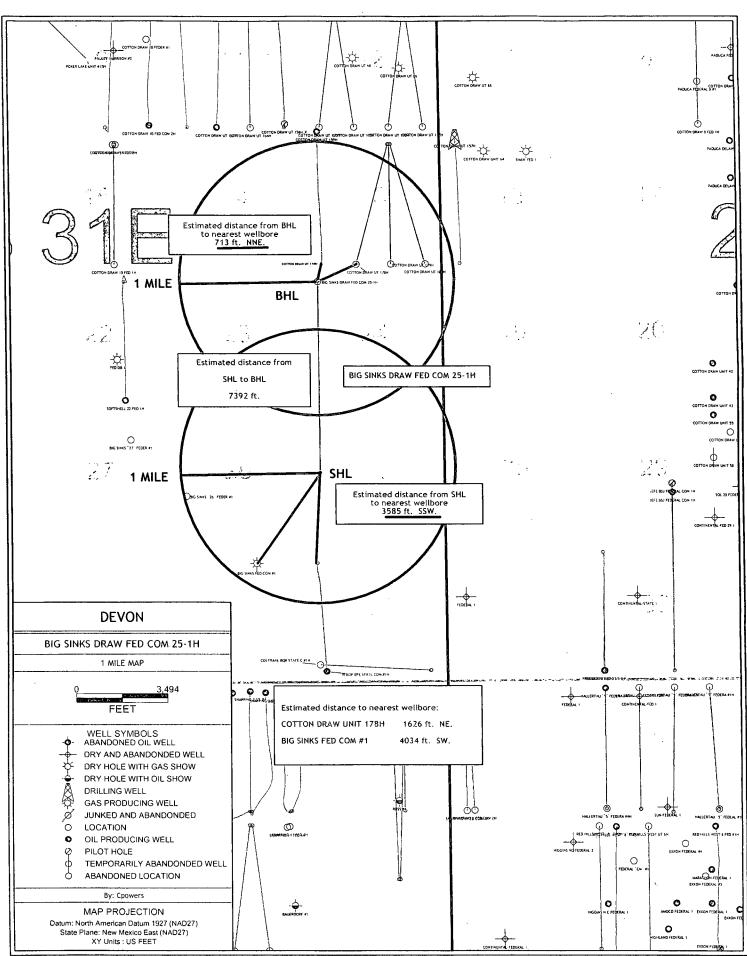

#### **DRILLING PROGRAM**

## Devon Energy Production Company, LP BIG SINKS DRAW 25 FED COM 1H

Surface Location: 2440 FNL & 500 FWL, Unit E, Sec 25, T25S R31E, Eddy, NM Bottom Hole Location: 330 FNL & 500 FWL, Unit D, Sec 24 T25S R31E, Eddy, NM