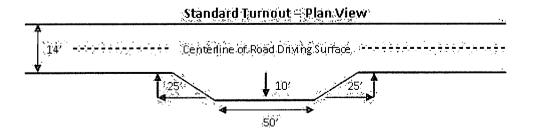

vent the road deteriorates, erodes, road traffic increases, or it is determined to be beneficial for future field development. The surfacing depth and type of material will be determined at the time of notification.

## **Crowning**

Crowning shall be done on the access road driving surface. The road crown shall have a grade of approximately 2% (i.e., a 1" crown on a 14' wide road). The road shall conform to Figure 1; cross section and plans for typical road construction.

## Ditching

Ditching shall be required on both sides of the road.

#### **Turnouts**

Vehicle turnouts shall be constructed on the road. Turnouts shall be intervisible with interval spacing distance less than 1000 feet. Turnouts shall be constructed on all blind curves. Turnouts shall conform to the following diagram:



Page 5 of 16

## Drainage

Drainage control systems shall be constructed on the entire length of road (e.g. ditches, sidehill outsloping and insloping, lead-off ditches, culvert installation, and low water crossings).

A typical lead-off ditch has a minimum depth of 1 foot below and a berm of 6 inches above natural ground level. The berm shall be on the down-slope side of the lead-off ditch.

## Cross Section of a Typical Lead-off Ditch



All lead-off ditches shall be graded to drain water with a 1 percent minimum to 3 percent maximum ditch slope. The spacing interval are variable for lead-off ditches and shall be determined according to the formula for spacing intervals of lead-off ditches, but may be amended depending upon existing soil types and centerline road slope (in %);

## Form