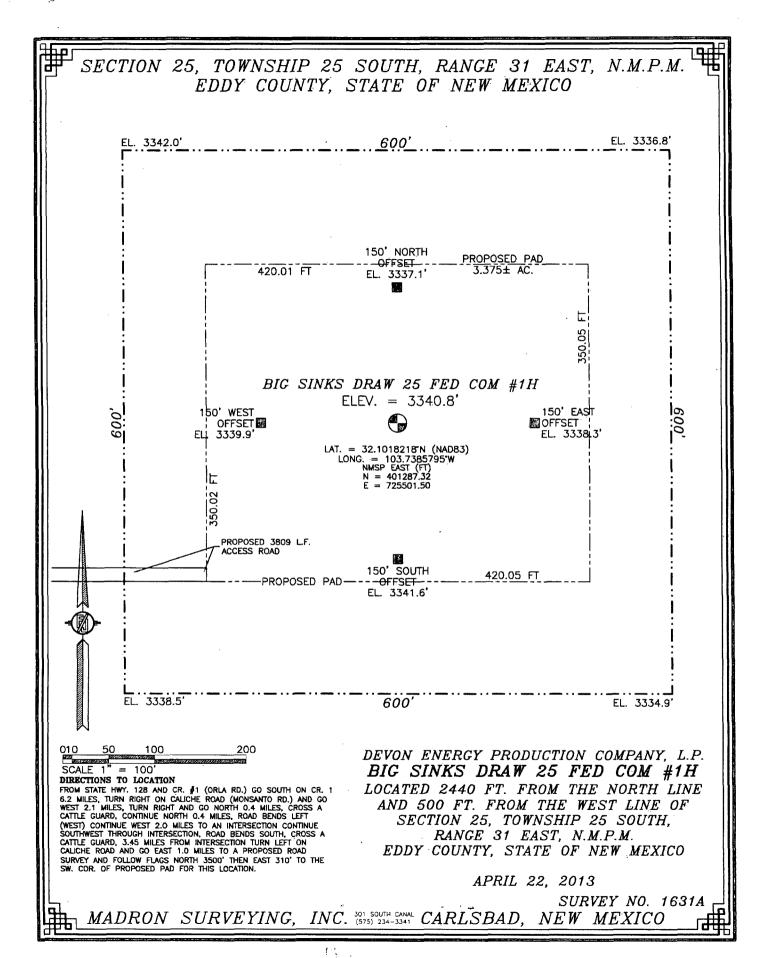

# SECTION 25, TOWNSHIP 25 SOUTH, RANGE 31 EAST, N.M.P.M. EDDY COUNTY, STATE OF NEW MEXICO LOCATION VERIFICATION MAP

DEVON ENERGY PRODUCTION COMPANY, L.P.
BIG SINKS DRAW 25 FED COM #1H
LOCATED 2440 FT. FROM THE NORTH LINE
AND 500 FT. FROM THE WEST LINE OF
SECTION 25, TOWNSHIP 25 SOUTH,
RANGE 31 EAST, N.M.P.M.
EDDY COUNTY, STATE OF NEW MEXICO

APRIL 22, 2013

SURVEY NO. 1631A

MADRON SURVEYING, INC. 301 SOUTH CANAL CARLSBAD, NEW MEXICO