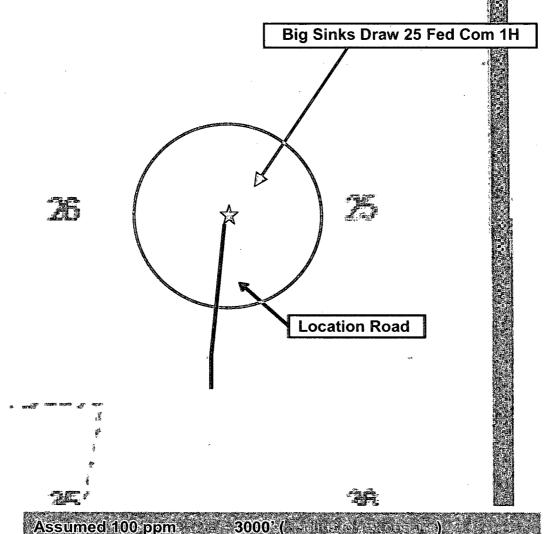

# SECTION 25, TOWNSHIP 25 SOUTH, RANGE 31 EAST, N.M.P.M. EDDY COUNTY, STATE OF NEW MEXICO LOCATION VERIFICATION MAP

DEVON ENERGY PRODUCTION COMPANY, L.P.
BIG SINKS DRAW 25 FED COM #1H
LOCATED 2440 FT. FROM THE NORTH LINE
AND 500 FT. FROM THE WEST LINE OF
SECTION 25, TOWNSHIP 25 SOUTH,
RANGE 31 EAST, N.M.P.M.
EDDY COUNTY, STATE OF NEW MEXICO

APRIL 22, 2013

SURVEY NO. 1631A

MADRON SURVEYING, INC. 301 SOUTH CANAL CARLSBAD, NEW MEXICO