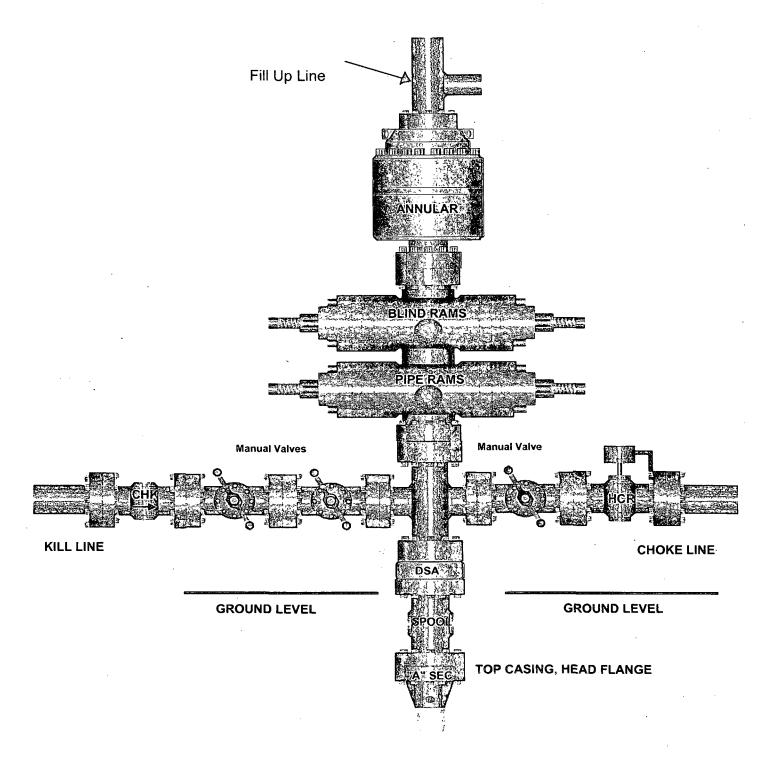

#### 5. Pressure Control Equipment

The BOP system used to drill the intermediate hole will consist of a 13-5/8" 3M Double Ram and Annular preventer. The BOP system will be tested as per BLM Onshore Oil and Gas Order No. 2, a 3M system will be installed and tested prior to drilling out the surface casing shoe.

The BOP system used to drill the production hole will consist of a 13-5/8" 3M Double Ram and Annular preventer. The BOP system will be tested as per BLM Onshore Oil and Gas Order No. 2 a 3M system will be installed prior to drilling out the intermediate casing shoe.

The pipe rams will be operated and checked each 24 hour period and each time the drill pipe is out of the hole. These tests will be logged in the daily driller's log. A 2" kill line and 3" choke line will be incorporated into the drilling spool below the ram BOP. In addition to the rams and annular preventer, additional BOP accessories include a kelly cock, floor safety valve, choke lines, and choke manifold rated at 3,000 psi WP.

Devon requests a variance to use a flexible line with flanged ends between the BOP and the choke manifold (choke line); **if an H&P rig drills this well. Otherwise no flex line is needed**. The line will be kept as straight as possible with minimal turns.