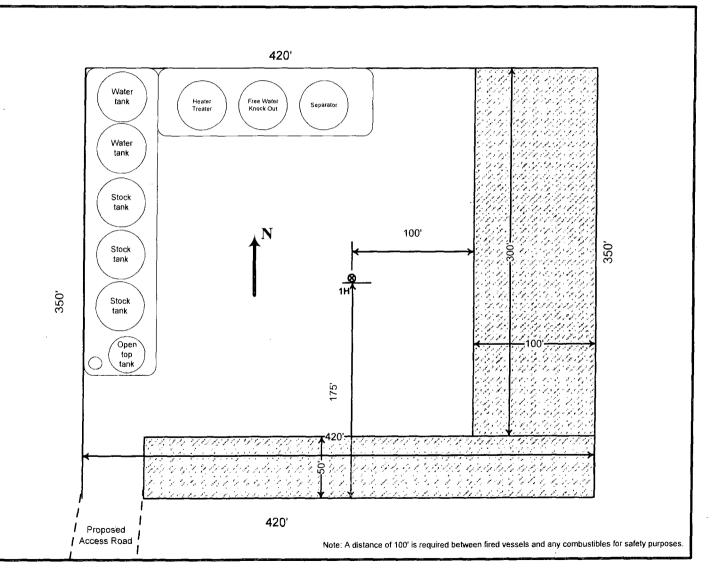

Seed will be planted using a drill equipped with a depth regulator to ensure proper depth of planting where drilling is possible. The seed mixture will be evenly and uniformly planted over the disturbed area (smaller/heavier seeds have a tendency to drop the bottom of the drill and are planted first). The holder shall take appropriate measures to ensure this does not occur. Where drilling is not possible, seed will be broadcast and the area shall be raked or chained to cover the seed. When broadcasting the seed, the pounds per acre are to be doubled. The seeding will be repeated until a satisfactory stand is established as determined by the authorized officer. Evaluation of growth will not be made before completion of at least one full growing season after seeding.

Species to be planted in pounds of pure live seed\* per acre:

| Species                                    | l <u>b/acre</u> |
|--------------------------------------------|-----------------|
| Sand dropseed (Sporobolus cryptandrus)     | 1.0             |
| Sand love grass (Eragrostis trichodes)     | 1.0             |
| Plains bristlegrass (Setaria macrostachya) | 2.0             |

<sup>\*</sup>Pounds of pure live seed:

Pounds of seed x percent purity x percent germination = pounds pure live seed