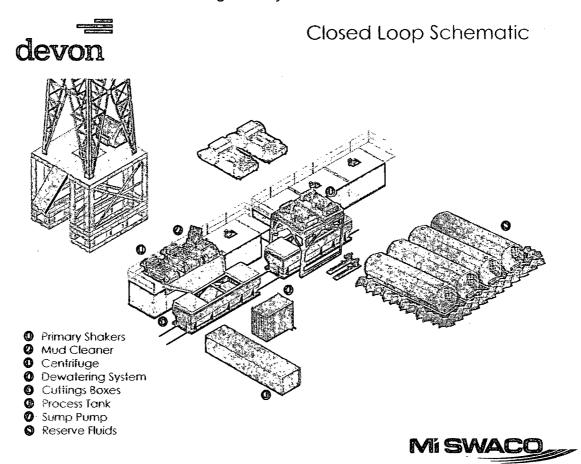

closed-loop system unless the closed-loop system is located on a site where there is an existing well, that is operated by Devon.

#### II. Operations and Maintenance Plan

Primary Shakers: The primary shakers make the first removal of drill solids from the drilling mud as it leaves the well bore. The shakers are sized to handle maximum drilling rate at optimal screen size. The shakers normally remove solids down to 74 microns.

Mud Cleaner: The Mud Cleaner cleans the fluid after it leaves the shakers. A set of hydrocyclones are sized to handle 1.25 to 1.5 times the maximum circulating rate. This ensures all the fluid is being processed to an average cut point of 25 microns. The wet discharged is dewatered on a shaker equipped with ultra fine mesh screens and generally cut at 40 microns.



Centrifuges: The centrifuges can be one or two in number depending on the well geometry or depth of well. The centrifuges are sized to maintain low gravity solids at 5% or below. They may or may not need a dewatering system to enhance the removal rates. The centrifuges can make a cut point of 8-10 microns depending on bowl speed, feed rate, solids loading and other factors.

The centrifuge system is designed to work on the active system and be flexible to process incoming fluids from other locations. This set-up is also dependant on well factors.

Dewatering System: The dewatering system is a chemical mixing and dosing system designed to enhance the solids removal of the centrifuge. Not commonly used in shallow wells. It may contain pH adjustment, coagulant mixing and dosing, and polymer