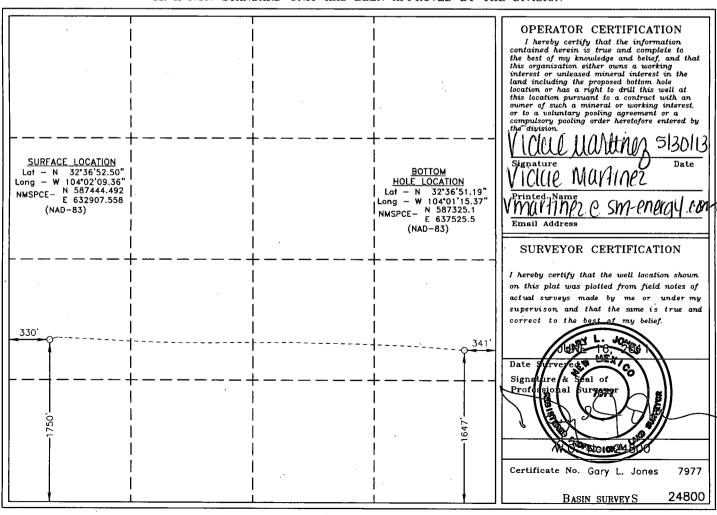

Santa Fe, New Mexico 87505

DISTRICT IV

DISTRICT II

1301 W. Grand Avenue, Artesia, NM 88210

| 1220 S. St. Francis Dr., Santa Fe, NM 87505                                                                                                          |         |          |                                  |         |               |                  |               |                   |                    |  |
|------------------------------------------------------------------------------------------------------------------------------------------------------|---------|----------|----------------------------------|---------|---------------|------------------|---------------|-------------------|--------------------|--|
| WELL LOCATION AND ACREAGE DEDICATION PLAT                                                                                                            |         |          |                                  |         |               |                  |               |                   |                    |  |
| 30-015-39234 49622 PARKWAY BONESPRING                                                                                                                |         |          |                                  |         |               |                  |               |                   |                    |  |
| Property Code                                                                                                                                        |         |          | Property Name PARKWAY "36" STATE |         |               |                  |               | Well Number<br>3H |                    |  |
| 154903                                                                                                                                               |         |          | Operator Name COMPANY            |         |               |                  |               |                   | Elevation<br>3334' |  |
| Surface Location                                                                                                                                     |         |          |                                  |         |               |                  |               |                   |                    |  |
| UL or lot No.                                                                                                                                        | Section | Township | Range                            | Lot Idn | Feet from the | North/South line | Feet from the | East/West line    | County             |  |
| L                                                                                                                                                    | 36      | 19 S     | 29 E                             |         | 1750          | SOUTH            | 330           | WEST              | EDDY               |  |
| Bottom Hole Location If Different From Surface                                                                                                       |         |          |                                  |         |               |                  |               |                   |                    |  |
| UL or lot No.                                                                                                                                        | Section | Township | Range                            | Lot Idn | Feet from the | North/South line | Feet from the | East/West line    | County             |  |
| 1                                                                                                                                                    | 36      | 19 S     | 29 E                             |         | 1647          | SOUTH            | 341           | EAST              | EDDY               |  |
| Dedicated Acres   Joint or Infill   Consolidation Code   Order No.                                                                                   |         |          |                                  |         |               |                  |               |                   |                    |  |
| NO ALLOWABLE WILL BE ASSIGNED TO THIS COMPLETION UNTIL ALL INTERESTS HAVE BEEN CONSOLIDATED OR A NON-STANDARD UNIT HAS BEEN APPROVED BY THE DIVISION |         |          |                                  |         |               |                  |               |                   |                    |  |
|                                                                                                                                                      |         |          |                                  |         |               |                  |               |                   |                    |  |