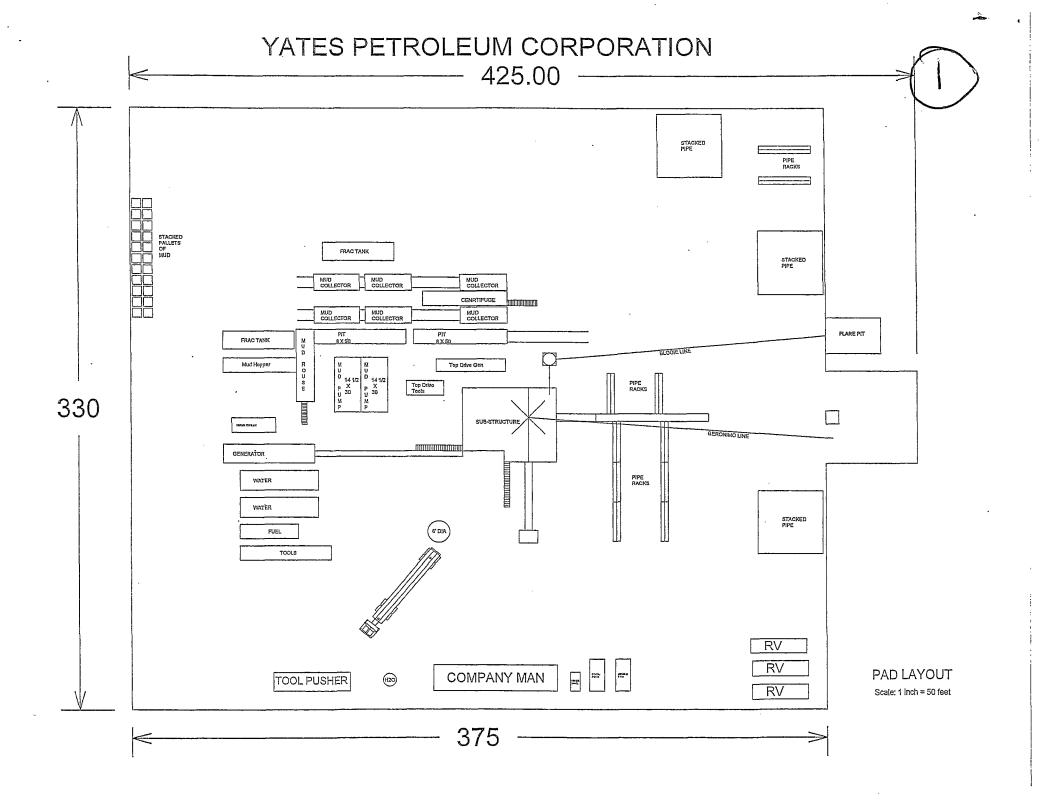

5. Lease Serial No. NM-94614 & NM-82902

| SUNDRY NOTICES AND REPORTS ON WELLS  Do not use this form for proposals to drill or to re-enter an abandoned well. Use Form 3160-3 (APD) for such proposals.                                                                            |                                                                                                                           |                                                                                                               | n                                               | 6. If Indian, Allottee or Tribe Name                                        |                                                                                                                |  |
|-----------------------------------------------------------------------------------------------------------------------------------------------------------------------------------------------------------------------------------------|---------------------------------------------------------------------------------------------------------------------------|---------------------------------------------------------------------------------------------------------------|-------------------------------------------------|-----------------------------------------------------------------------------|----------------------------------------------------------------------------------------------------------------|--|
| SUBMIT IN TRIPLICATE – Other instructions on page 2.                                                                                                                                                                                    |                                                                                                                           |                                                                                                               |                                                 | 7. If Unit of CA/Agreement, Name and/or No.                                 |                                                                                                                |  |
| I. Type of Well                                                                                                                                                                                                                         |                                                                                                                           |                                                                                                               |                                                 |                                                                             |                                                                                                                |  |
| ✓ Oil Well Gas Well Other                                                                                                                                                                                                               |                                                                                                                           |                                                                                                               |                                                 | 8. Well Name and No.<br>Checker "BIC" Federal Com. #4-H                     |                                                                                                                |  |
| Name of Operator Yates Petroleum Corporation                                                                                                                                                                                            |                                                                                                                           |                                                                                                               | 9                                               | 9. API Well No.                                                             | 0-015-40962                                                                                                    |  |
| 3a. Address 3b. Phone No. (include area code)                                                                                                                                                                                           |                                                                                                                           | ode)                                                                                                          | 10. Field and Pool or Exploratory Area          |                                                                             |                                                                                                                |  |
| 105 South Fourth Street, Artesia, New Mexico 8                                                                                                                                                                                          | 8210                                                                                                                      | 575-748-4372                                                                                                  |                                                 | Undesignated 2nd Bone Spring                                                |                                                                                                                |  |
| 4. Location of Well (Footage, Sec., T.,R.,M., or Survey Description) 660 FNL & 330 FEL, Surface Hole, Section 9-T19S-R31E                                                                                                               |                                                                                                                           |                                                                                                               |                                                 | 11. County or Parish, State                                                 |                                                                                                                |  |
| 660' FNL & 330' FEL, Surface Hole, Section 9-T19S-R31E<br>660' FNL & 330' FWL, Bottom Hole, Section 9-T19S-R31E                                                                                                                         |                                                                                                                           |                                                                                                               |                                                 | Eddy County, New Mexico                                                     |                                                                                                                |  |
| 12. CHEC                                                                                                                                                                                                                                | K THE APPROPRIATE BO                                                                                                      | OX(ES) TO INDICATE NATUR                                                                                      | E OF NOTICI                                     | E, REPORT OR OTHI                                                           | ER DATA                                                                                                        |  |
| TYPE OF SUBMISSION                                                                                                                                                                                                                      |                                                                                                                           | ТҮ                                                                                                            | ON                                              |                                                                             |                                                                                                                |  |
| ✓ Notice of Intent                                                                                                                                                                                                                      | Acidize                                                                                                                   | Deepen                                                                                                        | Produc                                          | ction (Start/Resume)                                                        | Water Shut-Off                                                                                                 |  |
|                                                                                                                                                                                                                                         | Alter Casing                                                                                                              | Fracture Treat                                                                                                | Reclar                                          | mation                                                                      | Well Integrity                                                                                                 |  |
| Subsequent Report                                                                                                                                                                                                                       | Casing Repair                                                                                                             | ✓ New Construction                                                                                            | Recon                                           | nplete                                                                      | ✓ Other Change rig size.                                                                                       |  |
|                                                                                                                                                                                                                                         | ✓ Change Plans                                                                                                            | Plug and Abandon                                                                                              | Tempo                                           | orarily Abandon                                                             |                                                                                                                |  |
| Final Abandonment Notice                                                                                                                                                                                                                | Convert to Injection                                                                                                      | Plug Back                                                                                                     | ☐ Water                                         | Water Disposal                                                              |                                                                                                                |  |
| 13. Describe Proposed or Completed Or<br>the proposal is to deepen directions<br>Attach the Bond under which the v<br>following completion of the involve<br>testing has been completed. Final<br>determined that the site is ready for | ally or recomplete horizontal<br>work will be performed or project operations. If the operati<br>Abandonment Notices must | ly, give subsurface locations and<br>ovide the Bond No. on file with E<br>on results in a multiple completion | l measured and<br>BLM/BIA. Re<br>on or recomple | I true vertical depths or<br>equired subsequent repetion in a new interval, | of all pertinent markers and zones.<br>orts must be filed within 30 days<br>, a Form 3160-4 must be filed once |  |
| Yates Petroleum Corporation wishering size will be 390' x 355' with a 50'                                                                                                                                                               |                                                                                                                           | sed to drill the captioned well.                                                                              | . This rig is d                                 | lifferent from the one                                                      | e approved in the APD. The new                                                                                 |  |
| Thank you.                                                                                                                                                                                                                              |                                                                                                                           |                                                                                                               |                                                 |                                                                             |                                                                                                                |  |
| ol                                                                                                                                                                                                                                      | CKL 0                                                                                                                     | 7/12/13                                                                                                       |                                                 | R                                                                           | ECEIVED                                                                                                        |  |