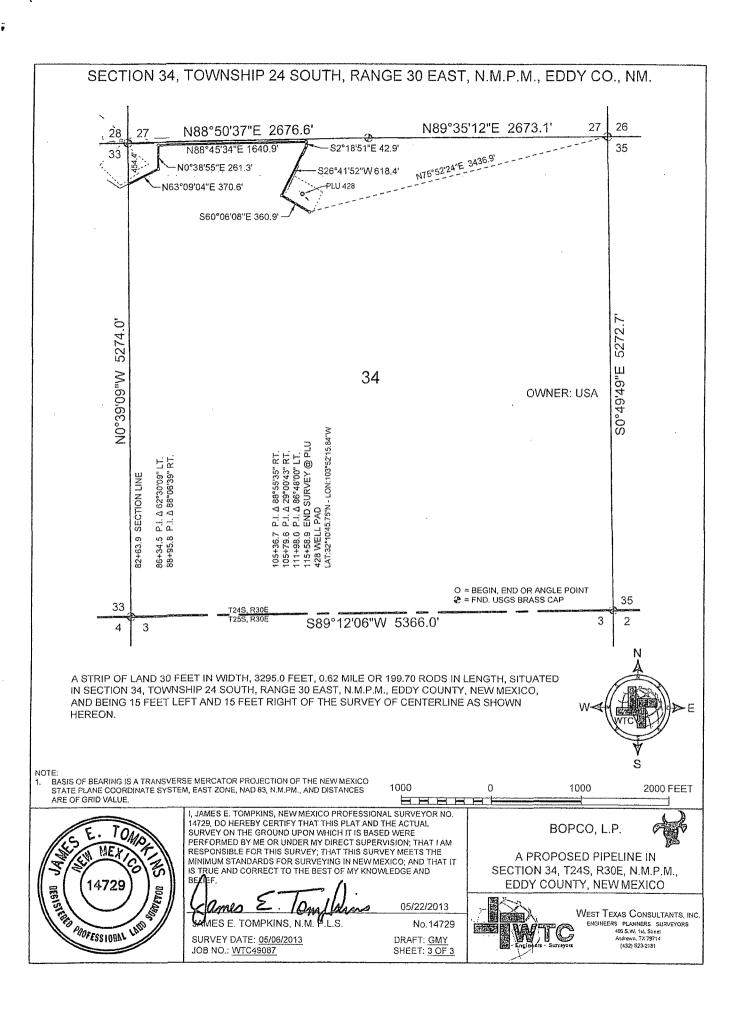

| FEDERAL OR STATE                                                    |                                 |                                                        | <del></del>         |  |

Approved By Conditions of approval, if any, are attached. Approval of this notice does not warrant or certify that the applicant holds legal or equitable title to those rights in the subject lease

W. and ER 热力力 Title

which would entitle the applicant to conduct operations thereon.

Office

CARLSBAD FIELD OFFICE

Title 18 U.S.C. Section 1001 and Title 43 U.S.C. Section 1212, make it a crime for any person knowingly and willfully to make to any department or agency of the United States any false, fictitious or fraudulent statements or representations as to any matter within its jurisdiction.







**BLM LEASE NUMBER:** NMNM 02862

**COMPANY NAME: BOPCO** 

ASSOCIATED WELL NAME: Poker Lake Unit 428H

## BURIED PIPELINE STIPULATIONS

A copy of the application (Grant, APD, or Sundry Notice) and attachments, including conditions of approval, survey plat and/or map, will be on location during construction. BLM personnel may request to you a copy of your permit during construction to ensure compliance with all stipulations.

Holder agrees to comply with the following stipulations to the satisfaction of the Authorized Officer:

- 1. The Holder shall indemnify the United States against any liability for damage to life or property arising from the occupancy or use of public lands under this grant.
- 2. The Holder shall comply with all applicable Federal laws and regulations existing or