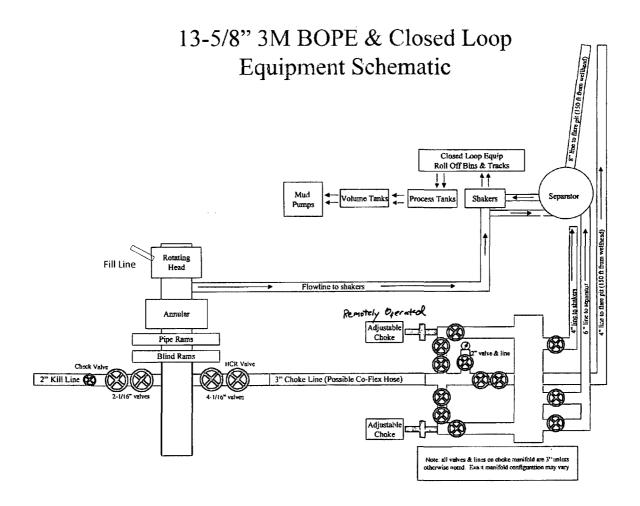

| Submit 1 Copy To Appropriate District Office                                                                                                                                                                                                                                                | State of New Me                        | exico                | Form C-103                                               |
|---------------------------------------------------------------------------------------------------------------------------------------------------------------------------------------------------------------------------------------------------------------------------------------------|----------------------------------------|----------------------|----------------------------------------------------------|
| District I – (575) 393-6161                                                                                                                                                                                                                                                                 | Energy, Minerals and Natural Resources |                      | Revised August 1, 2011                                   |
| 1625 N. French Dr., Hobbs, NM 88240                                                                                                                                                                                                                                                         |                                        |                      | WELL API NO.                                             |
| <u>District II</u> – (575) 748-1283<br>811 S. First St., Artesia, NM 88210                                                                                                                                                                                                                  | OIL CONSERVATION DIVISION              |                      | 30-015-40501  5. Indicate Type of Lease                  |
| District III – (505) 334-6178                                                                                                                                                                                                                                                               | 1220 South St. Francis Dr.             |                      | STATE S FEE                                              |
| 1000 Rio Brazos Rd., Aztec, NM 87410<br>District IV – (505) 476-3460                                                                                                                                                                                                                        | Santa Fe, NM 87                        | 7505                 | 6. State Oil & Gas Lease No.                             |
| 1220 S. St. Francis Dr., Santa Fe, NM                                                                                                                                                                                                                                                       |                                        |                      |                                                          |
| SUNDRY NOTICES AND REPORTS ON WELLS  (DO NOT USE THIS FORM FOR PROPOSALS TO DRILL OR TO DEEPEN OR PLUG BACK TO A DIFFERENT RESERVOIR. USE "APPLICATION FOR PERMIT" (FORM C-101) FOR SUCH                                                                                                    |                                        |                      | 7. Lease Name or Unit Agreement Name<br>Turquoise PWU 27 |
| PROPOSALS.)  1. Type of Well: Oil Well  Gas Well  Other                                                                                                                                                                                                                                     |                                        |                      | 8. Well Number<br>3H                                     |
| 2. Name of Operator                                                                                                                                                                                                                                                                         |                                        |                      | 9. OGRID Number                                          |
| Devon Energy Production Company, L.P.                                                                                                                                                                                                                                                       |                                        |                      | 6137                                                     |
| 3. Address of Operator 10. Pool name or Wildcat                                                                                                                                                                                                                                             |                                        |                      |                                                          |
|                                                                                                                                                                                                                                                                                             | st Sheridan                            | 105 229 7202         | Post on Poss Code                                        |
|                                                                                                                                                                                                                                                                                             | na City, OK 73102-5015                 | 405-228-7203         | Parkway; Bone Spring                                     |
| 4. Well Location                                                                                                                                                                                                                                                                            |                                        |                      |                                                          |
| Unit Letter _L : _2250feet from the _South line and330feet from the _West line                                                                                                                                                                                                              |                                        |                      |                                                          |
| Section 27                                                                                                                                                                                                                                                                                  | Township 19S                           | Range 29E            | NMPM Eddy County                                         |
|                                                                                                                                                                                                                                                                                             | 11. Elevation (Show whether DR)        | , RKB, RT, GR, etc., | )                                                        |
| 12. Check Appropriate Box to Indicate Nature of Notice, Report or Other Data                                                                                                                                                                                                                |                                        |                      |                                                          |
|                                                                                                                                                                                                                                                                                             |                                        |                      |                                                          |
|                                                                                                                                                                                                                                                                                             |                                        |                      | SEQUENT REPORT OF:                                       |
| PERFORM REMEDIAL WORK  PLUG AND ABANDON  REMEDIAL WOR                                                                                                                                                                                                                                       |                                        | <del></del>          |                                                          |
| TEMPORARILY ABANDON DULL OR ALTER CASING                                                                                                                                                                                                                                                    | CHANGE PLANS   MULTIPLE COMPL          | COMMENCE DRI         |                                                          |
| DOWNHOLE COMMINGLE                                                                                                                                                                                                                                                                          | MOETH LE COMP E                        | CASING/OLIVILIA      | 1 308                                                    |
|                                                                                                                                                                                                                                                                                             |                                        |                      |                                                          |
| OTHER: Chg BOP                                                                                                                                                                                                                                                                              |                                        | OTHER:               |                                                          |
| 13. Describe proposed or completed operations. (Clearly state all pertinent details, and give pertinent dates, including estimated date of starting any proposed work). SEE RULE 19.15.7.14 NMAC. For Multiple Completions: Attach wellbore diagram of proposed completion or recompletion. |                                        |                      |                                                          |
| Devon Energy Production Company, L.P. respectfully requests to make a change from a triple ram to a double ram. Please see attached diagram on the Turquoise PWU 27 3H.                                                                                                                     |                                        |                      |                                                          |
| Attachment: BOPE & Closed Loop Equipment Schematic                                                                                                                                                                                                                                          |                                        |                      |                                                          |
| Thank you                                                                                                                                                                                                                                                                                   |                                        |                      | RECEIVED                                                 |
|                                                                                                                                                                                                                                                                                             |                                        |                      | JUL 18 2013                                              |
|                                                                                                                                                                                                                                                                                             |                                        |                      |                                                          |
|                                                                                                                                                                                                                                                                                             |                                        |                      | NMOCD ARTESIA                                            |
|                                                                                                                                                                                                                                                                                             |                                        |                      |                                                          |
|                                                                                                                                                                                                                                                                                             |                                        |                      |                                                          |
|                                                                                                                                                                                                                                                                                             |                                        |                      |                                                          |
| I hereby certify that the information                                                                                                                                                                                                                                                       | above is true and complete to the be   | est of my knowledge  | e and helief                                             |
| I hereby certify that the information above is true and complete to the best of my knowledge and belief.                                                                                                                                                                                    |                                        |                      |                                                          |
| SIGNATURE:                                                                                                                                                                                                                                                                                  |                                        |                      |                                                          |
| Type or print nameTrina C. Couch E-mail address: <u>trina.couch@dvn.com</u> PHONE:405-228-7203                                                                                                                                                                                              |                                        |                      |                                                          |
| For State Use Only                                                                                                                                                                                                                                                                          |                                        |                      |                                                          |
| APPROVED BY: Conditions of Approval (if any):                                                                                                                                                                                                                                               | TITLE U(S                              | TOLLY                | W1301 DATE July 18,0013                                  |
|                                                                                                                                                                                                                                                                                             |                                        |                      | \ /                                                      |