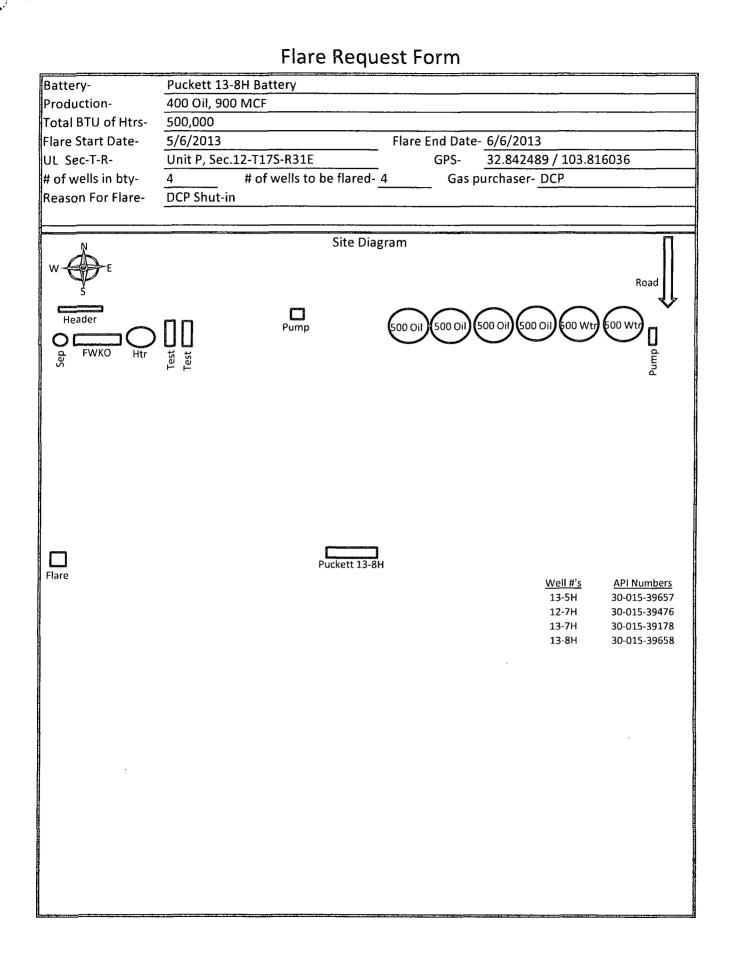

## 32. Additional remarks, continued

í

1

• .

Due to DCP shut in. Schematic attached.

## 7/2/2013 Condition of Approval to Flare Gas

- 1. Report all volumes on OGOR reports.
- 2. Comply with NTL-4A requirements
- 3. Subject to like approval from NMOCD
- 4. Flared volumes will still require payment of royalties
- 5. Install gas meter on vent/flare line to measure gas prior to venting/flaring operations if it is not equipped as such at this time. Gas meter to meet all requirements for sale meter as Federal Regulations and Onshore Order #5.
- 6. This approval does not authorize any additional surface disturbance.
- 7. Submit updated facility diagram as per Onshore Order #3.
- 8. Approval not to exceed 90 days for date of approval.
- 9. Submit Subsequent Report with actual volumes of gas flared for each month gas is flared.
- 10. If flaring is still required past 90 days submit new request for approval.
- 11. If a portable unit is used to flare gas it must be monitored at all times.
- 12. Comply with any restrictions or regulations when on State or Fee surface.