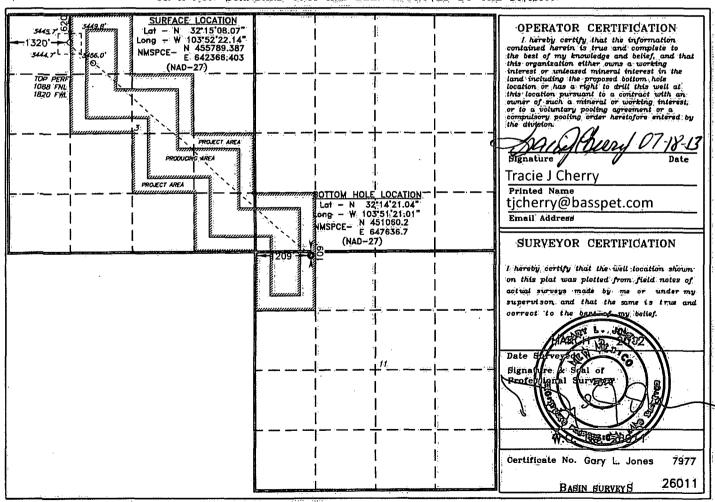

## OIL CONSERVATION DIVISION

1220 South St. Francis Dr. Santa Fe, New Mexico 87505

> M AMENDED REPORT . . . . . .

WELL LOCATION AND ACREAGE DEDICATION PLAT

|                            |       |                                | As Drilled  |  |
|----------------------------|-------|--------------------------------|-------------|--|
| API Number<br>30-015-41039 | 47545 | Nash Draw; Del/BS (Avalon Snd) |             |  |
| Property Code              | •     | rty, Name                      | Well Number |  |
| 306402                     |       | LAKE UNIT                      | 331H        |  |
| odrid no.                  | opera | itor Name                      | Elevation:  |  |
| 260737                     | BOPC  | O, L.P.                        |             |  |

Surface Location

| UL or lot No. | Section | Township | Range. | Lot Idn | Peet from the | North/South line | Feet from the | East/West line | County |
|---------------|---------|----------|--------|---------|---------------|------------------|---------------|----------------|--------|
| D             | 3       | 24 S     | 30 E   | :       | 620           | NORTH            | 1320          | WEST           | EDDY   |

Bottom Hole Location If Different From Surface

| UL or lot No.                                      | Section | Township | Range   | Lot Idn | Feet from the | North/South line | Feet from the | East/West: line | County |
|----------------------------------------------------|---------|----------|---------|---------|---------------|------------------|---------------|-----------------|--------|
| D                                                  | 11      | 24 S     | 30 E    |         | 109           | NORTH            | 1209          | WEST            | EDDY   |
| Dedicated Acres Joint or Infill Consolidation Code |         |          | Oode Or | der No. |               |                  |               |                 |        |
| 320.40                                             | 1       | ľ        |         |         |               |                  |               |                 |        |