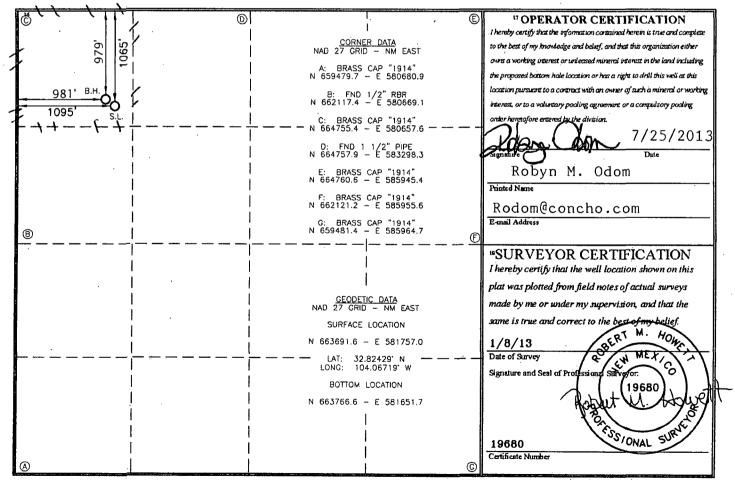

| District I<br>1625 N. French Dr., Hobbs, NM 88240<br>Phone: (575) 393-6161 Fax: (575) 393-0720<br>District II<br>611 S. First St., Artesia, NM 88210<br>Phone: (575) 748-1283 Fax: (575) 748-9720<br>District III<br>1000 Rio Brazos Road, Aztec, NM 87410<br>Phone: (505) 334-6178 Fax: (505) 334-6170<br>District IV<br>1220 S. St. Francis Dr., Santa Fe, NM 87505<br>Phone: (505) 476-3460 Fax: (505) 476-3462 |                         |                            |               | State of New Mexico<br>Energy, Minerals & Natural Resource Department<br>OIL CONSERVATION DIVISION<br>1220 South St. Francis Dr.UL 2 9 2013<br>Santa Fe, NM 87505<br>NMOCD ARTESIA |               |                             |               |      |                        |        |  |
|--------------------------------------------------------------------------------------------------------------------------------------------------------------------------------------------------------------------------------------------------------------------------------------------------------------------------------------------------------------------------------------------------------------------|-------------------------|----------------------------|---------------|------------------------------------------------------------------------------------------------------------------------------------------------------------------------------------|---------------|-----------------------------|---------------|------|------------------------|--------|--|
| WELL LOCATION AND ACREAGE DEDICATION PLAT   'API Number 'Pool Code 'Pool Name                                                                                                                                                                                                                                                                                                                                      |                         |                            |               |                                                                                                                                                                                    |               |                             |               |      |                        |        |  |
| 30-015-37571                                                                                                                                                                                                                                                                                                                                                                                                       |                         |                            |               | 97558                                                                                                                                                                              |               | GJ:7RVS-ON-GB-Glorieta Yeso |               |      |                        |        |  |
| <sup>4</sup> Property Code                                                                                                                                                                                                                                                                                                                                                                                         |                         |                            | <b>I</b>      | <sup>3</sup> Property Name <sup>6</sup> Well Number                                                                                                                                |               |                             |               |      |                        |        |  |
| 302497                                                                                                                                                                                                                                                                                                                                                                                                             |                         | GJ WEST COOP. UNIT         |               |                                                                                                                                                                                    |               |                             |               |      | 263                    |        |  |
| <sup>7</sup> OGRID No.                                                                                                                                                                                                                                                                                                                                                                                             |                         | <sup>8</sup> Operator Name |               |                                                                                                                                                                                    |               |                             |               |      | <sup>9</sup> Elevation |        |  |
| 229137                                                                                                                                                                                                                                                                                                                                                                                                             |                         | COG OPERATING, LLC         |               |                                                                                                                                                                                    |               |                             |               |      | 3547'                  |        |  |
| <sup>10</sup> Surface Location                                                                                                                                                                                                                                                                                                                                                                                     |                         |                            |               |                                                                                                                                                                                    |               |                             |               |      |                        |        |  |
| UL or lot no.                                                                                                                                                                                                                                                                                                                                                                                                      | Section                 | Township                   | Rangé         | Lot Idn                                                                                                                                                                            | Feet from the | North/South line            | Feet from the | Eas  | t/West line            | County |  |
| · D                                                                                                                                                                                                                                                                                                                                                                                                                | 22                      | 17-S                       | 29-E          |                                                                                                                                                                                    | 1065          | NORTH                       | 1095          | WE   | ST                     | EDDY   |  |
| " Bottom Hole Location If Different From Surface                                                                                                                                                                                                                                                                                                                                                                   |                         |                            |               |                                                                                                                                                                                    |               |                             |               |      |                        |        |  |
| UL or lot no.                                                                                                                                                                                                                                                                                                                                                                                                      | Section                 | Township                   | Range         | Lot Idn                                                                                                                                                                            | Feet from the | North/South line            | Feet from the | Ess  | t/West line            | County |  |
| D                                                                                                                                                                                                                                                                                                                                                                                                                  | 22                      | 17-S                       | 29-E          |                                                                                                                                                                                    | 979           | NORTH                       | 981           | WEST |                        | EDDY   |  |
| 12 Dedicated Acre                                                                                                                                                                                                                                                                                                                                                                                                  | s <sup>13</sup> Joint à | Infill 14                  | Consolidation | Code 15 Or                                                                                                                                                                         | der No.       | i                           | -             |      | <b>-</b>               |        |  |
| 40                                                                                                                                                                                                                                                                                                                                                                                                                 |                         |                            |               |                                                                                                                                                                                    |               |                             |               |      |                        |        |  |