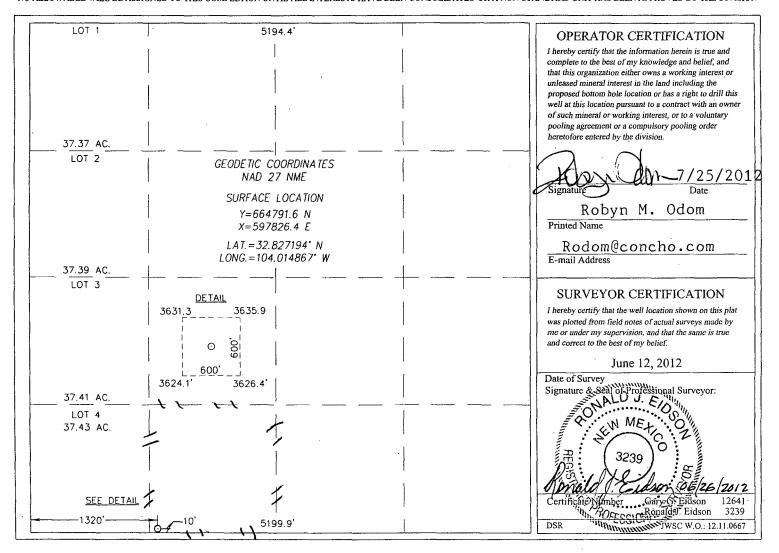

## WELL LOCATION AND ACREAGE DEDICATION PLAT

| . API Number  | Pool Code                   | Pool Name          |             |  |  |
|---------------|-----------------------------|--------------------|-------------|--|--|
| 30-015-40702  | 97918 BURCH KEELY; GLORIETA |                    | -UPPER YESO |  |  |
| Property Code | Prope                       | Well Number        |             |  |  |
| 308086        | BURCH K                     | 588                |             |  |  |
| OGRID No.     | Opera                       | ator Name          | Elevation   |  |  |
| 229137        | COG OPER                    | COG OPERATING, LLC |             |  |  |
|               |                             |                    |             |  |  |

## Surface Location

| UL or lot No. | Section | Township | Range | Lot Idn | Feet from the | North/South line | Feet from the | East/West line | County |
|---------------|---------|----------|-------|---------|---------------|------------------|---------------|----------------|--------|
| N             | 18      | 17-S     | 30-E  |         | 10            | SOUTH            | 1320          | WEST           | EDDY   |

## Bottom Hole Location If Different From Surface

| UL or lot No.   | Section  | Township | Range           | Lot Idn   | Feet from the | North/South line | Feet from the | East/West line | County |
|-----------------|----------|----------|-----------------|-----------|---------------|------------------|---------------|----------------|--------|
|                 |          |          |                 |           | ·             |                  |               | •              |        |
| Dedicated Acres | Joint or | Infill C | Consolidation C | ode . Ord | er No.        | <u>'</u>         |               |                | •      |