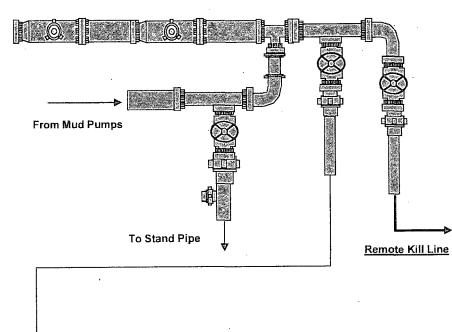

#### 6. PRESSURE CONTROL EQUIPMENT

**Surface:** 0' - 1230' None.

Intermediate and Production: <u>1230' MD/TVD - 13050' MD / 8234.4' TVD</u>. Intermediate and Production hole will be drilled with a 13-5/8" 10M three ram stack with a 5M annular preventer and a 5M Choke Manifold.

- b. The Surface and Intermediate casings strings will be tested to 70% of their burst rating for 30 minutes. This will also test the seals of the lock down pins that hold the pack-off in place in the Multibowl wellhead system.
- c. Pipe rams will be function tested every 24 hours and blind rams will be tested each time the drill pipe is out of the hole. These functional tests will be documented on the daily driller's log. A 2" kill line and 3" choke line will be accommodated on the drilling spool below the ram-type BOP.
- d. The BOPE test will be repeated within 21 days of the original test, on the first trip, if drilling the intermediate or production section takes more time than planned.
- e. Other accessory BOP equipment will include a floor safety valve, choke lines, and choke manifold having a 5000 psi working pressure rating and tested to 5000 psi.
- f. The Operator also requests a variance to connect the BOP choke outlet to the choke manifold using a co-flex hose manufactured by Contitech Rubber Industrial KFT. It is a 3" ID x 35' flexible hose with a 10,000 psi working pressure. It has been tested to 15,000 psi and is built to API Spec 16C. Once the flex line is installed it will be tied down with safety clamps (certifications attached).
- g. BOP & Choke manifold diagrams attached.