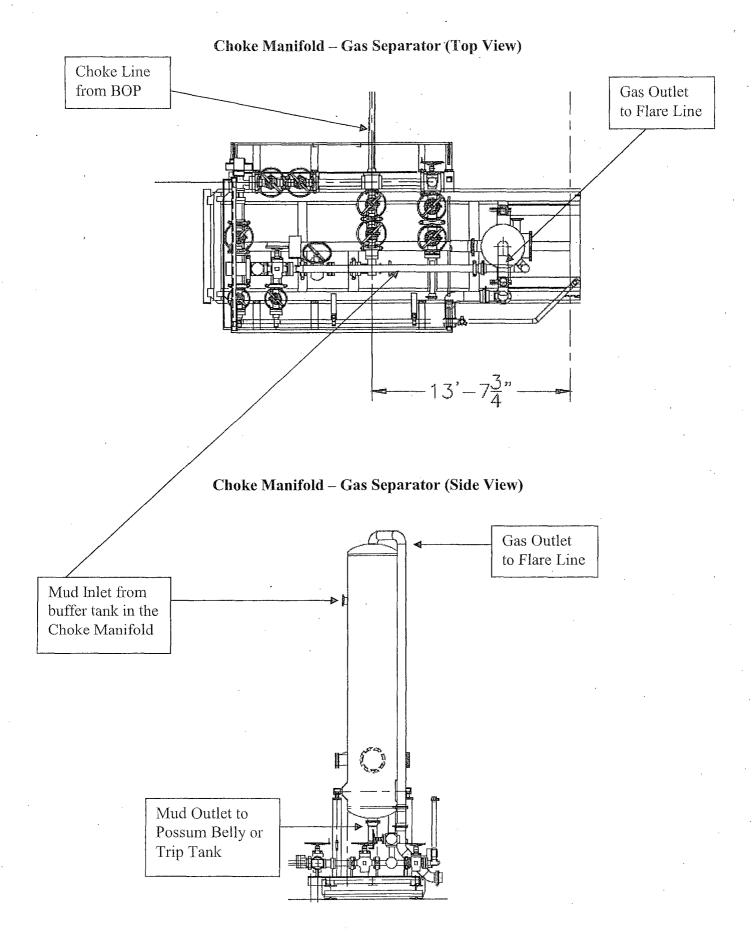

#### 6. PRESSURE CONTROL EQUIPMENT

**Surface:** 0' - 1230' None.

Intermediate and Production: <u>1230' MD/TVD - 13050' MD / 8234.4' TVD</u>. Intermediate and Production hole will be drilled with a 13-5/8" 10M three ram stack with a 5M annular preventer and a 5M Choke Manifold.

- b. The Surface and Intermediate casings strings will be tested to 70% of their burst rating for 30 minutes. This will also test the seals of the lock down pins that hold the pack-off in place in the Multibowl wellhead system.
- c. Pipe rams will be function tested every 24 hours and blind rams will be tested each time the drill pipe is out of the hole. These functional tests will be documented on the daily driller's log. A 2" kill line and 3" choke line will be accommodated on the drilling spool below the ram-type BOP.
- d. The BOPE test will be repeated within 21 days of the original test, on the first trip, if drilling the intermediate or production section takes more time than planned.
- e. Other accessory BOP equipment will include a floor safety valve, choke lines, and choke manifold having a 5000 psi working pressure rating and tested to 5000 psi.
- f. The Operator also requests a variance to connect the BOP choke outlet to the choke manifold using a co-flex hose manufactured by Contitech Rubber Industrial KFT. It is a 3" ID x 35' flexible hose with a 10,000 psi working pressure. It has been tested to 15,000 psi and is built to API Spec 16C. Once the flex line is installed it will be tied down with safety clamps (certifications attached).
- g. BOP & Choke manifold diagrams attached.

#### 9. POTENTIAL HAZARDS:

- a. H2S detection equipment will be in operation after drilling out the surface casing shoe until the production casing has been cemented. Breathing equipment will be on location from drilling out the surface shoe until production casing is cemented. If H2S is encountered the operator will comply with Onshore Order #6.
  - b. No abnormal temperatures or pressures are anticipated. The highest anticipated pressure gradient is **0.437 psi/ft.** Maximum anticipated bottom hole pressure is **3598 psi.**
  - c. All personnel will be familiar with all aspects of safe operation of equipment being used to drill this well. Adequate flare lines will be installed off the mud/gas separator where gas may be flared safely.