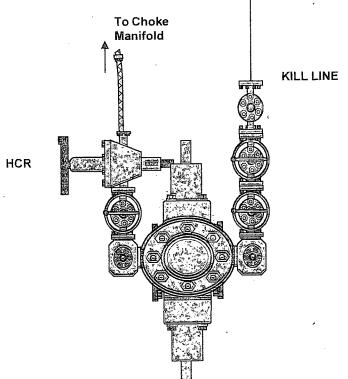

#### 6. PRESSURE CONTROL EQUIPMENT

**Surface:** 0' - 1230' None.

Intermediate and Production: <u>1230' MD/TVD - 13050' MD / 8234.4' TVD</u>. Intermediate and Production hole will be drilled with a 13-5/8" 10M three ram stack with a 5M annular preventer and a 5M Choke Manifold.

- b. The Surface and Intermediate casings strings will be tested to 70% of their burst rating for 30 minutes. This will also test the seals of the lock down pins that hold the pack-off in place in the Multibowl wellhead system.
- c. Pipe rams will be function tested every 24 hours and blind rams will be tested each time the drill pipe is out of the hole. These functional tests will be documented on the daily driller's log. A 2" kill line and 3" choke line will be accommodated on the drilling spool below the ram-type BOP.
- d. The BOPE test will be repeated within 21 days of the original test, on the first trip, if drilling the intermediate or production section takes more time than planned.
- e. Other accessory BOP equipment will include a floor safety valve, choke lines, and choke manifold having a 5000 psi working pressure rating and tested to 5000 psi.
- f. The Operator also requests a variance to connect the BOP choke outlet to the choke manifold using a co-flex hose manufactured by Contitech Rubber Industrial KFT. It is a 3" ID x 35' flexible hose with a 10,000 psi working pressure. It has been tested to 15,000 psi and is built to API Spec 16C. Once the flex line is installed it will be tied down with safety clamps (certifications attached).
- g. BOP & Choke manifold diagrams attached.