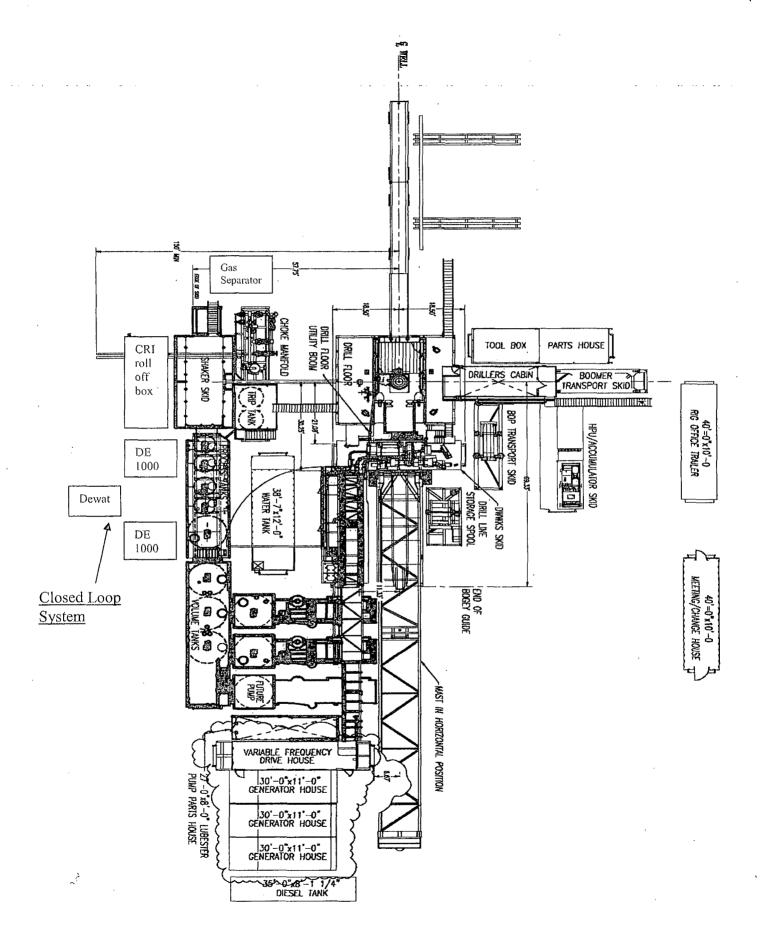

#### 6. PRESSURE CONTROL EQUIPMENT

**Surface:** 0' - 1230' None.

Intermediate and Production: <u>1230' MD/TVD - 13050' MD / 8234.4' TVD</u>. Intermediate and Production hole will be drilled with a 13-5/8" 10M three ram stack with a 5M annular preventer and a 5M Choke Manifold.

a. All BOP's and associated equipment will be tested in accordance with Onshore Order #2 (250/5000 psi on rams for 10 minutes each and 250/3500 for 10 minutes for annular preventer, equal to 70% of working pressure) with a third party BOP testing service before drilling out the surface casing shoe. A Multibowl wellhead system will be used in this well therefore the BOPE test will cover the test requirements for the Intermediate and Production sections.

- b. The Surface and Intermediate casings strings will be tested to 70% of their burst rating for 30 minutes. This will also test the seals of the lock down pins that hold the pack-off in place in the Multibowl wellhead system.
- c. Pipe rams will be function tested every 24 hours and blind rams will be tested each time the drill pipe is out of the hole. These functional tests will be documented on the daily driller's log. A 2" kill line and 3" choke line will be accommodated on the drilling spool below the ram-type BOP.
- d. The BOPE test will be repeated within 21 days of the original test, on the first trip, if drilling the intermediate or production section takes more time than planned.
- e. Other accessory BOP equipment will include a floor safety valve, choke lines, and choke manifold having a 5000 psi working pressure rating and tested to 5000 psi.
- f. The Operator also requests a variance to connect the BOP choke outlet to the choke manifold using a co-flex hose manufactured by Contitech Rubber Industrial KFT. It is a 3" ID x 35' flexible hose with a 10,000 psi working pressure. It has been tested to 15,000 psi and is built to API Spec 16C. Once the flex line is installed it will be tied down with safety clamps (certifications attached).
- g. BOP & Choke manifold diagrams attached.