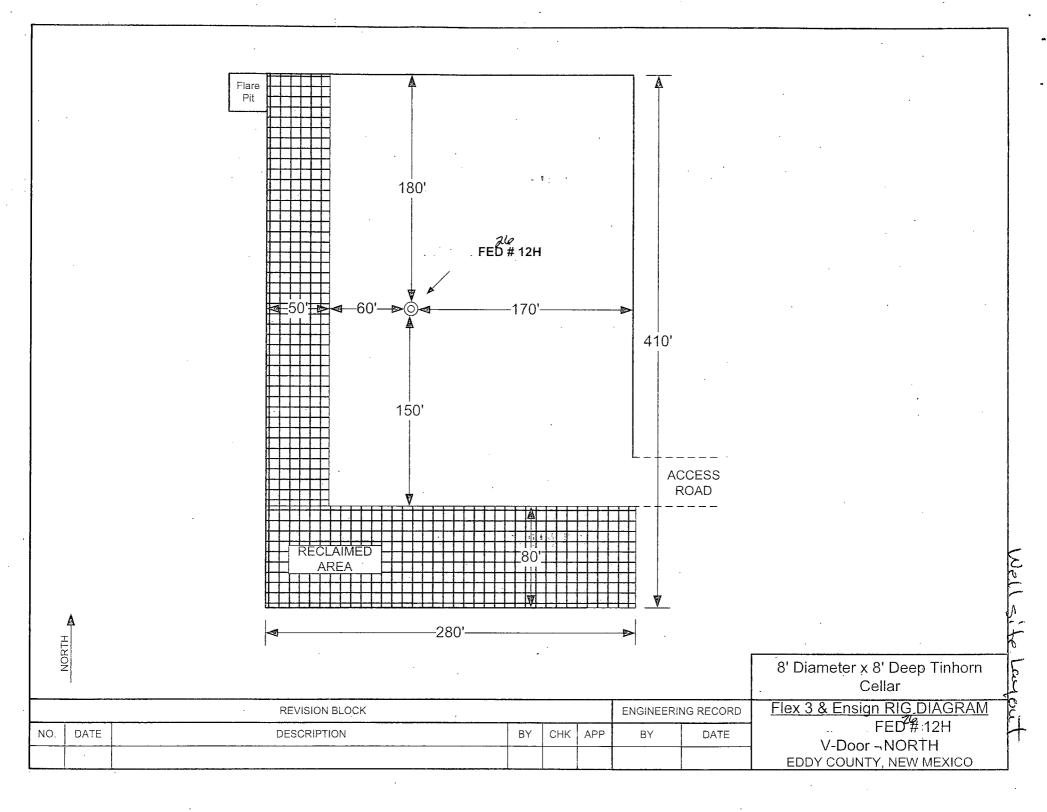

e victim(s) utilizing buddy system to fresh air as quickly as possible. (go up-wind from source or at right angle to the wind. Not down wind.)
- 3. Briefly apply chest pressure arm lift method of artificial respiration to clean the victim's lungs and to avoid inhaling any toxic gas directly from the victim's lungs.
- 4. Provide for prompt transportation to the hospital, and continue giving artificial respiration if needed.
- 5. Hospital(s) or medical facilities need to be informed, before-hand, of the possibility of H2S gas poisoning no matter how remote the possibility is.
- 6. Notify emergency room personnel that the victim(s) has been exposed to H2S gas.

Besides basic first aid, everyone on location should have a good working knowledge of artificial respiration.

Revised CM 6/27/2012





|     | REVISION BLOCK |                   |     |      | ENGINEERING RECORD |          |         |
|-----|----------------|-------------------|-----|------|--------------------|----------|---------|
| NO. | DATE           | DESCRIPTION       | BY  | ·CHK | APP                | BY       | DATE    |
| 0   | 2/11/13        | PRELIMINARY DRAFT | JMR |      |                    | DRN: JMR | 2/11/13 |
|     |                |                   |     |      |                    |          |         |

PRODUCTION FACILITY LAYOUT

Federa ( 26 #12H

EDDY COUNTY, NEW MEXICO

#### SURFACE USE PLAN OF OPERATIONS

| Operator Name/Number:        | OXY USA Inc.                             | 16696                       |
|------------------------------|------------------------------------------|------