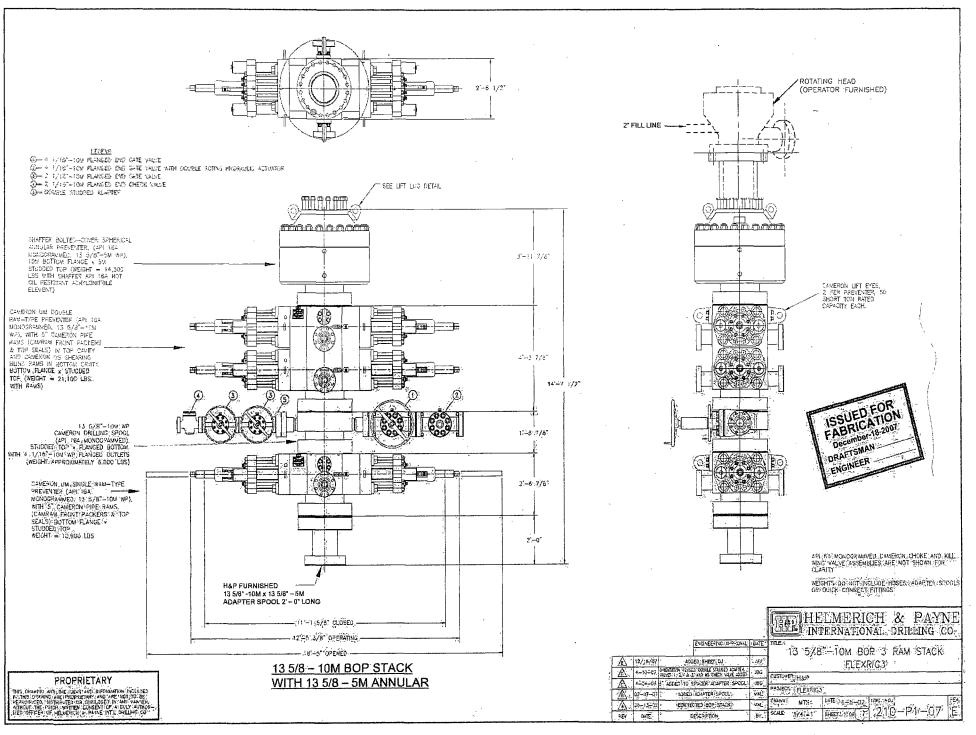

#### 6. PRESSURE CONTROL EQUIPMENT

**Surface:** 0' - 1230' None.

Intermediate and Production: <u>1230' MD/TVD - 13050' MD / 8234.4' TVD</u>. Intermediate and Production hole will be drilled with a 13-5/8" 10M three ram stack with a 5M annular preventer and a 5M Choke Manifold.

a. All BOP's and associated equipment will be tested in accordance with Onshore Order #2 (250/5000 psi on rams for 10 minutes each and 250/3500 for 10 minutes for annular preventer, equal to 70% of working pressure) with a third party BOP testing service before drilling out the surface casing shoe. A Multibowl wellhead system will be used in this well therefore the BOPE test will cover the test requirements for the Intermediate and Production sections.

- b. The Surface and Intermediate casings strings will be tested to 70% of their burst rating for 30 minutes. This will also test the seals of the lock down pins that hold the pack-off in place in the Multibowl wellhead system.
- c. Pipe rams will be function tested every 24 hours and blind rams will be tested each time the drill pipe is out of the hole. These functional tests will be documented on the daily driller's log. A 2" kill line and 3" choke line will be accommodated on the drilling spool below the ram-type BOP.
- d. The BOPE test will be repeated within 21 days of the original test, on the first trip, if drilling the intermediate or production section takes more time than planned.
- e. Other accessory BOP equipment will include a floor safety valve, choke lines, and choke manifold having a 5000 psi working pressure rating and tested to 5000 psi.
- f. The Operator also requests a variance to connect the BOP choke outlet to the choke manifold using a co-flex hose manufactured by Contitech Rubber Industrial KFT. It is a 3" ID x 35' flexible hose with a 10,000 psi working pressure. It has been tested to 15,000 psi and is built to API Spec 16C. Once the flex line is installed it will be tied down with safety clamps (certifications attached).
- g. BOP & Choke manifold diagrams attached.