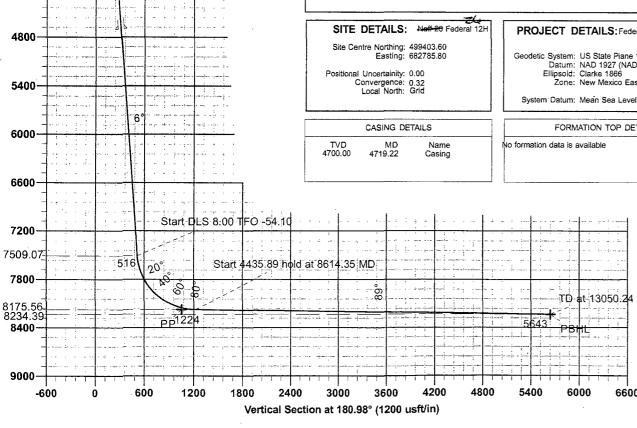

3600

3904.90

4068.25 **4200**-

248

263

Fed 12H Federal (New Mexico) orthing: 499403.60 Northing: Easting: 682785.80 Design #3

KB @ 3604.40usft (RKB 25') Gr: 3579.40

Start DLS 2.00 TFO 104.78

Start-3462.31 hold at 4083.53 MD

To convert Magnetic North to Grid, Add 7.16° Magnetic Field To convert True North to Grid, Subtract 0.32° Strength: 48524.7snT

Dip Angle: 60.25° Date: 01/23/2013 Model: IGRF2010

True North: -0.32° Magnetic North: 7.16°

Ground Level: 3579:40 +N/-S +E/-W Northing Easting

Latittude Longitude 0.00 0.00 499403.60 682785.80 32.372

#### SECTION DETAILS:

|          |       |        | OLC     | , i i Oit E |         | ٠.   |        |         |      |
|----------|-------|--------|---------|-------------|---------|------|--------|---------|------|
| ·MD      | Inc   | Azi    | TVD     | +N/-S       | +E/-W   | Dieq | TFace  | VSect   |      |
| 0.00     | 0.00  | 0.00   | 0.00    | 0.00        | 0.00    | 0.00 | 0.00   | 0.00    |      |
| 1400.00  | 0.00  | 0.00   | 1400.00 | 0.00        | 0.00    | 0.00 | 0.00   | 0.00    |      |
| 1719.20  | 6.38  | 200.00 | 1718.54 | -16.69      | -6.08   | 2.00 | 200.00 | 16.80   |      |
| 3919.20  | 6.38  | 200.00 | 3904:90 | -246.56     | -89.74  | 0.00 | 0.00   | 248.07  |      |
| 4083.53  | 6.39  | 229.88 | 4068.25 | -261.04     | -99.86  | 2.00 | 104.78 | 262.72  |      |
| 7545.84  | 6.39  | 229.88 | 7509.07 | -509.28     | -394.46 | 0.00 | 0.00   | 515.99  |      |
| 8614.35  | 89.24 | 176.02 | 8175.56 | -1216.90    | -404.84 | 8.00 | -54.10 | 1223.68 |      |
| 13050.24 | 89.24 | 176.02 | 8234.39 | -5641.71    | -96.98  | 0.00 | 0.00   | 5642.54 | PBHL |
|          |       |        |         |             |         |      |        |         |      |

#### **DESIGN TARGET DETAILS:**

| Name          | TVD     | +N/-S    | +E/-W   | Northing  | Easting   |
|---------------|---------|----------|---------|-----------|-----------|
| N26F 12H PP   | 8174.40 | -1046.70 | -415.30 | 498356.90 | 682370.50 |
| N26F 12H PBHL | 8234.40 | -5641.70 | -97.30  | 493761.90 | 682688.50 |

#### PROJECT DETAILS: Federal (New Mexico)

Geodetic System: US State Plane 1927 (Exact solution Datum: NAD 1927 (NADCON CONUS)

Zone: New Mexico East 3001

#### FORMATION TOP DETAILS

Local Co-ordinate Reference Database: EDM-JodyBarclay-Local Well No<del>ff 26</del> Fed 12H<sub>is</sub> KB @ 3604 40usft (RKB 2 TVD Reference: Company: Federal (New Me) No<del>lf 26</del> Federal 1: No<del>lf 26</del> Fed 12H KB:@:3604:40usft:(RKB:25 Project: MD Reference: North Reference Minimum Curvature J Well Survey Calculation Method: Wellbore riginal Wellpath Design #31 Design:

Federal (New Mexico); New Mexico

Map System:

US State Plane 1927 (Exact solution)

Geo Datum:

NAD 1927 (NADCON CONUS)

Map Zone:

New Mexico East 3001

System Datum:

Mean Sea Level

Site Position:

From:

Мар

Northing:

499,403.60 usft 682,785.80 usft

Latitude: Longitude:

32.372 -103.741

**Position Uncertainty:** 

0.00 usft

Slot Radius:

Easting:

13-3/16

Grid Convergence:

0.32

Well

**Well Position** 

+E/-W

0.00 usft 0.00 usft Northing: Easting:

499,403.60 usft 682,785.80 usft

7.48

Latitude: Longitude:

32.372 -103.741

**Position Uncertainty** 

0.00 usft

Wellhead Elevation:

**Ground Level:** 

3,579.40 usft

48,525

Target

Original Wellpath 🙀 🕼 🗦

Magnetics Sample Date. IGRF2010 01/23/13 Declination