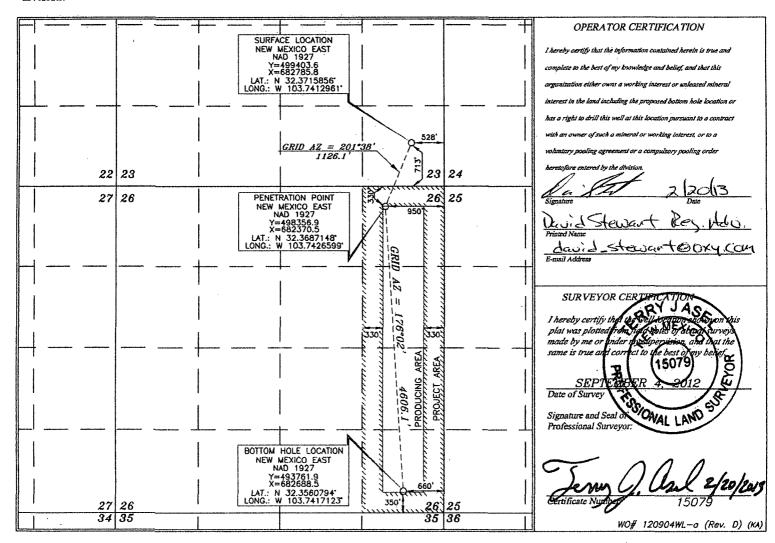

30-015-45 39360 Living ston Ridge Delaware

Property Code Property Name Well Number

30-1818 FEDERAL "26" 12H

OGRID No. Operator Name Elevation

16696 OXY USA INC. 3579.4'

Surface Location UL or lot no. Section Township Range Lot Idn Feet from the North/South line | Feet from the East/West line County 23 22 SOUTH 31 EAST, N.M.P.M. 713' SOUTH 528 **EAST EDDY** 

Bottom Hole Location If Different From Surface

|               |         |                 | Вопот Ног          | e Locaue  | ו זג מכ | Jiiierent f   | тот эштас        | e             |                |        |
|---------------|---------|-----------------|--------------------|-----------|---------|---------------|------------------|---------------|----------------|--------|
| UL or lot no. | Section | Township        | Range              |           | Lot Idn | Feet from the | North/South line | Feet from the | East/West line | County |
| P             | 26      | 22 SOUTH        | 31 EAST, N.        | M. P. M.  |         | 350'          | SOUTH            | 660'          | EAST           | EDDY   |
| Dedicated     | Acres   | Joint or Infill | Consolidation Code | Order No. |         |               |                  |               |                |        |
| 160           | •       | N               |                    |           |         |               |                  |               |                |        |

## SECTIONS 23 & 26, TOWNSHIP 22 SOUTH, RANGE 31 EAST, N.M.P.M., EDDY COUNTY NEW MEXICO

DRIVING DIRECTIONS:
BEGINNING AT THE INTERSECTION OF N.M.
STATE HWY. #128 AND COUNTY ROAD
#798 (RED ROAD), GO NORTH ON
COUNTY ROAD #798 FOR 8.2 MILES TO
LOCATION.

#### **LEGEND**

DENOTES FOUND MONUMENT AS NOTED
 SENOTES CANCELLATED CORNER

⊗ - DENOTES CALCULATED CORNER

1000' 0 1000' 2000' FEET

SCALE: 1"=1000'

### OXY USA INC.

FEDERAL "26" #12H LOCATED AT 713' FSL & 528' FEL IN SECTION 23, TOWNSHIP 22 SOUTH, RANGE 31 EAST, N.M.P.M., EDDY COUNTY, NEW MEXICO

| Survey Date: 09/04/12            | Sheet 1 of   | 1 Sheets       |
|----------------------------------|--------------|----------------|
| W.O. Number: 120904WL-a (Rev. D) | Drawn By: KA | Rev: D         |
| Date: 02/18/13                   | 120904WL-a   | Scale:1"=1000' |