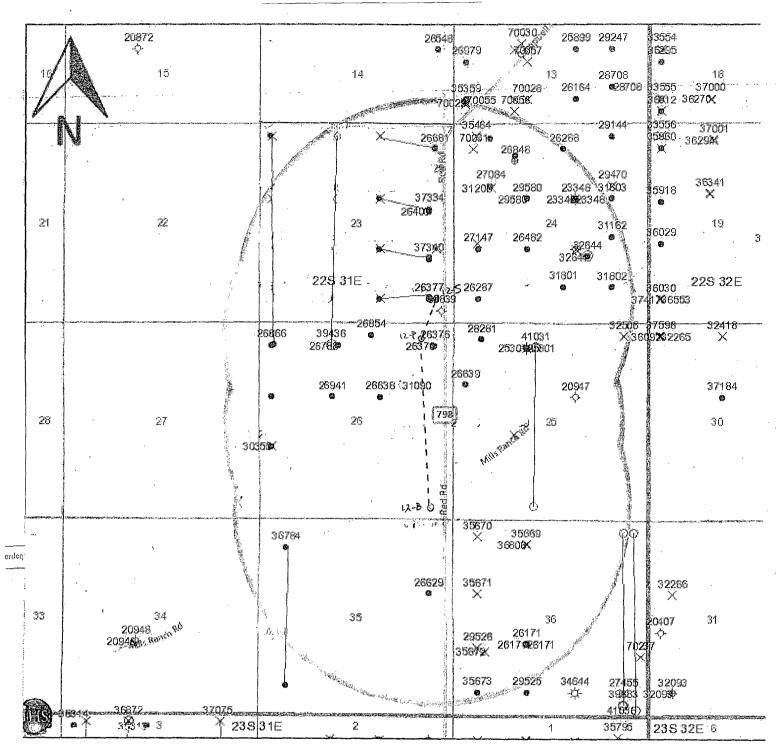

## SECTIONS 23 & 26, TOWNSHIP 22 SOUTH, RANGE 31 EAST, N.M.P.M., EDDY COUNTY NEW MEXICO

DRIVING DIRECTIONS:
BEGINNING AT THE INTERSECTION OF N.M.
STATE HWY. #128 AND COUNTY ROAD
#798 (RED ROAD), GO NORTH ON
COUNTY ROAD #798 FOR 8.2 MILES TO
LOCATION.

#### SURVEYORS CERTIFICATE

I, TERRY J. ASEL, NEW MEXICO PROFESSIONAL SURVEYOR NO. 15079, DO HEREBY CERTIFY THAT I CONDUCTED AND AM RESPONSIBLE FOR THIS SURVEY, THAT THIS SURVEY IS TRUE AND CORRECT TO THE BEST OF MY KNOWLEDGE AND BELIEF, AND MEETS THE "MINIMUM STANDARDS FOR SURVEYING IN NEW MEXICO" AS ADOPTED BY THE NEW MEXICO STATE BOARD OF REGISTRATION FOR PROFESSIONAL ENGINEERS AND SURVEYORS.

#### **LEGEND**

DENOTES FOUND MONUMENT AS NOTED
 SENOTES CANCELLATED CORNER

⊗ - DENOTES CALCULATED CORNER

1000' 0 1000' 2000' FEET

SCALE: 1"=1000'

### OXY USA INC.

FEDERAL "26" #12H LOCATED AT 713' FSL & 528' FEL IN SECTION 23, TOWNSHIP 22 SOUTH, RANGE 31 EAST, N.M.P.M., EDDY COUNTY, NEW MEXICO

| Survey Date: 09/04/12            | Sheet 1 of   | 1 Sheets       |
|----------------------------------|--------------|----------------|
| W.O. Number: 120904WL-a (Rev. D) | Drawn By: KA | Rev: D         |
| Date: 02/18/13                   | 120904WL-a   | Scale:1"=1000' |