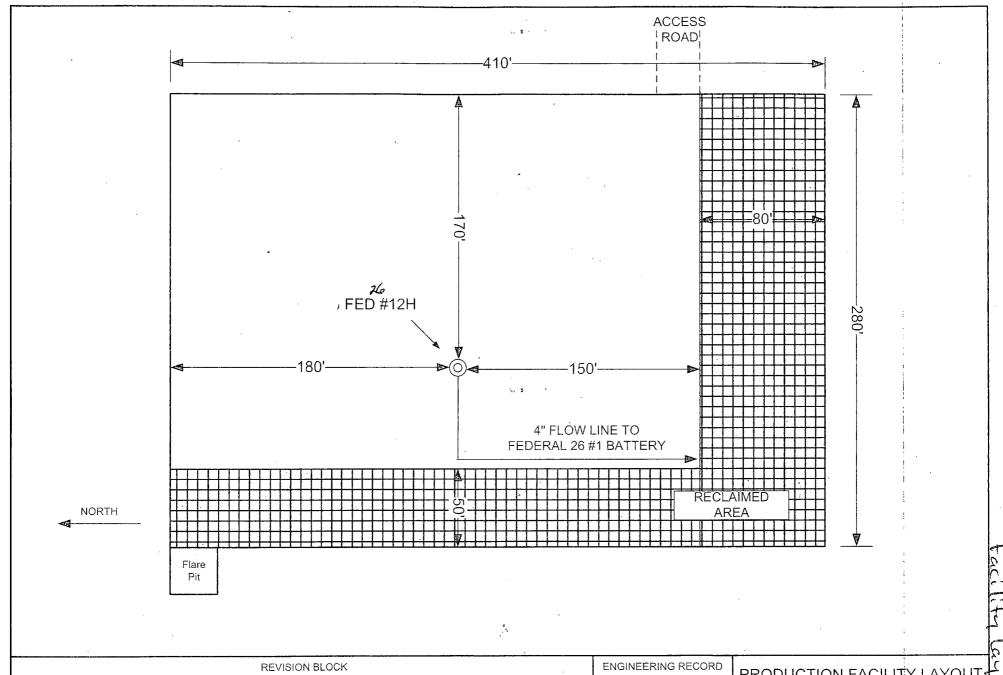

victim(s) utilizing buddy system to fresh air as quickly as possible. (go up-wind from source or at right angle to the wind. Not down wind.)
- 3. Briefly apply chest pressure arm lift method of artificial respiration to clean the victim's lungs and to avoid inhaling any toxic gas directly from the victim's lungs.
- 4. Provide for prompt transportation to the hospital, and continue giving artificial respiration if needed.
- 5. Hospital(s) or medical facilities need to be informed, before-hand, of the possibility of H2S gas poisoning no matter how remote the possibility is.
- 6. Notify emergency room personnel that the victim(s) has been exposed to H2S gas.

Besides basic first aid, everyone on location should have a good working knowledge of artificial respiration.

Revised CM 6/27/2012





|     | REVISION BLOCK |                   |     |      | ENGINEERING RECORD |          |         |
|-----|----------------|-------------------|-----|------|--------------------|----------|---------|
| NO. | DATE           | DESCRIPTION       | BY  | ·CHK | APP                | BY       | DATE    |
| 0   | 2/11/13        | PRELIMINARY DRAFT | JMR |      |                    | DRN: JMR | 2/11/13 |
|     |                |                   |     |      |                    |          |         |

PRODUCTION FACILITY LAYOUT

Federa ( 26 #12H

EDDY COUNTY, NEW MEXICO

#### SURFACE USE PLAN OF OPERATIONS

| Operator Name/Number:        | OXY USA Inc.                             | 16696                       |
|------------------------------|------------------------------------------|--------