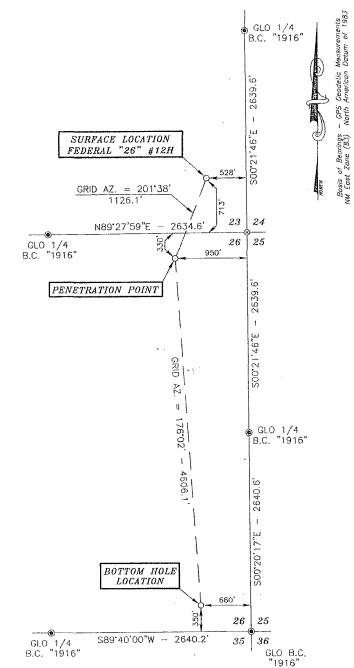

30-015-45 39360 Living ston Ridge Delaware

Property Code Property Name Well Number

30-1818 FEDERAL "26" 12H

OGRID No. Operator Name Elevation

16696 OXY USA INC. 3579.4'

Surface Location UL or lot no. Section Township Range Lot Idn Feet from the North/South line | Feet from the East/West line County 23 22 SOUTH 31 EAST, N.M.P.M. 713' SOUTH 528 **EAST EDDY** 

Bottom Hole Location If Different From Surface

|               |         |                 | Вопот Ног          | e Locaue  | ו זג מכ | Jiiierent f   | тот эштас        | e             |                |        |
|---------------|---------|-----------------|--------------------|-----------|---------|---------------|------------------|---------------|----------------|--------|
| UL or lot no. | Section | Township        | Range              |           | Lot Idn | Feet from the | North/South line | Feet from the | East/West line | County |
| P             | 26      | 22 SOUTH        | 31 EAST, N.        | M. P. M.  |         | 350'          | SOUTH            | 660'          | EAST           | EDDY   |
| Dedicated     | Acres   | Joint or Infill | Consolidation Code | Order No. |         |               |                  |               |                |        |
| 160           | •       | N               |                    |           |         |               |                  |               |                |        |

## SECTIONS 23 & 26, TOWNSHIP 22 SOUTH, RANGE 31 EAST, N.M.P.M., EDDY COUNTY NEW MEXICO

DRIVING DIRECTIONS:
BEGINNING AT THE INTERSECTION OF N.M.
STATE HWY. #128 AND COUNTY ROAD
#798 (RED ROAD), GO NORTH ON
COUNTY ROAD #798 FOR 8.2 MILES TO
LOCATION.