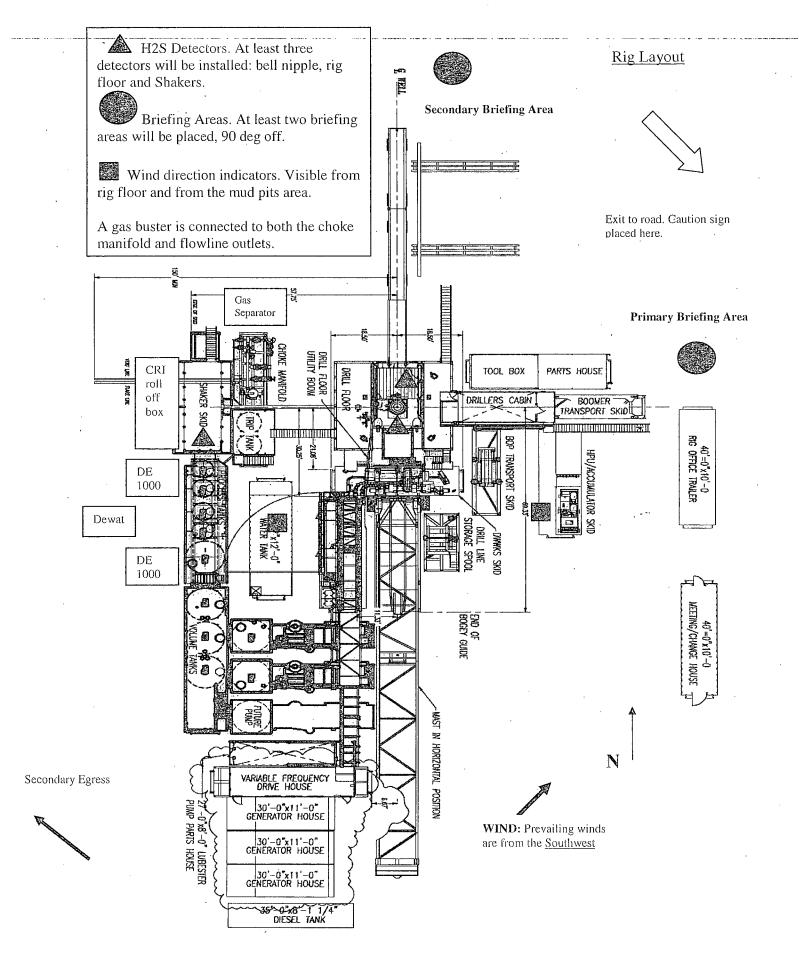

#### 8. AUXILIARY WELL CONTROL AND MONITORING EQUIPMENT

- a. A full opening drill pipe stabbing valve having the appropriate connections will be on the rig floor unobstructed and readily accessible at all times.
- b. Hydrogen Sulfide detection equipment will be in operation after drilling out the surface casing shoe until the production casing is cemented. Breathing equipment will be on location upon drilling the surface casing shoe until total depth is reached. If Hydrogen Sulfide is encountered, measured amounts and formations will be reported to the BLM

#### 9. POTENTIAL HAZARDS:

- a. H2S detection equipment will be in operation after drilling out the surface casing shoe until the production casing has been cemented. Breathing equipment will be on location from drilling out the surface shoe until production casing is cemented. If H2S is encountered the operator will comply with Onshore Order #6.
  - b. No abnormal temperatures or pressures are anticipated. The highest anticipated pressure gradient is **0.437 psi/ft.** Maximum anticipated bottom hole pressure is **3598 psi.**
  - c. All personnel will be familiar with all aspects of safe operation of equipment being used to drill this well. Adequate flare lines will be installed off the mud/gas separator where gas may be flared safely.