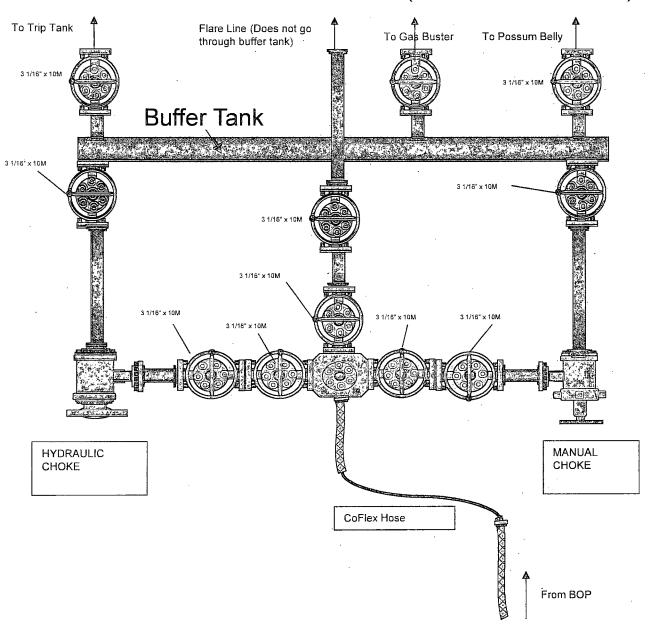

#### 6. PRESSURE CONTROL EQUIPMENT

**Surface:** 0' - 1230' None.

Intermediate and Production: <u>1230' MD/TVD - 13050' MD / 8234.4' TVD</u>. Intermediate and Production hole will be drilled with a 13-5/8" 10M three ram stack with a 5M annular preventer and a 5M Choke Manifold.

- b. The Surface and Intermediate casings strings will be tested to 70% of their burst rating for 30 minutes. This will also test the seals of the lock down pins that hold the pack-off in place in the Multibowl wellhead system.
- c. Pipe rams will be function tested every 24 hours and blind rams will be tested each time the drill pipe is out of the hole. These functional tests will be documented on the daily driller's log. A 2" kill line and 3" choke line will be accommodated on the drilling spool below the ram-type BOP.
- d. The BOPE test will be repeated within 21 days of the original test, on the first trip, if drilling the intermediate or production section takes more time than planned.
- e. Other accessory BOP equipment will include a floor safety valve, choke lines, and choke manifold having a 5000 psi working pressure rating and tested to 5000 psi.
- f. The Operator also requests a variance to connect the BOP choke outlet to the choke manifold using a co-flex hose manufactured by Contitech Rubber Industrial KFT. It is a 3" ID x 35' flexible hose with a 10,000 psi working pressure. It has been tested to 15,000 psi and is built to API Spec 16C. Once the flex line is installed it will be tied down with safety clamps (certifications attached).
- g. BOP & Choke manifold diagrams attached.