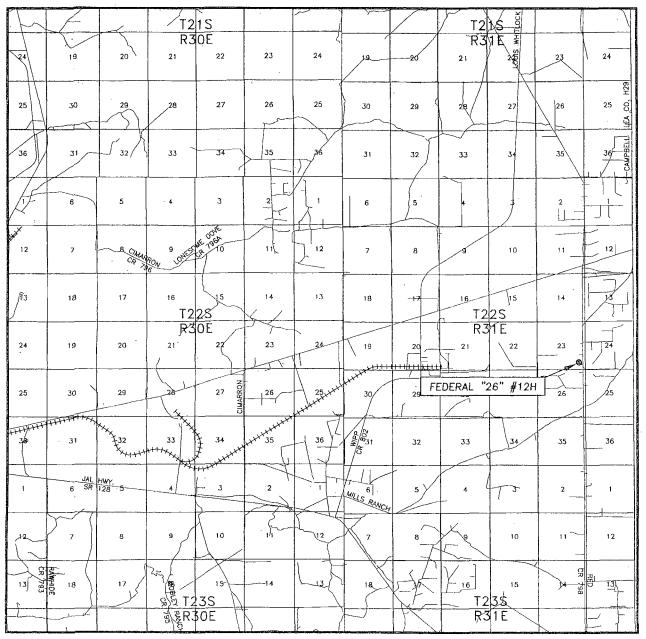

## VICINITY MAP

SEC. 23 TWP. 22-S RGE. 31-E

SURVEY N.M.P.M.

COUNTY EDDY

DESCRIPTION 713' FSL & 528' FEL

ELEVATION 3579.4'

OPERATOR OXY USA INC.

SCALE: 1" = 2 MILES

P.O. BOX 393 - 310 W. TAYLOR HOBBS, NEW MEXICO - 575-393-9146

OPERATOR OXY USA INC.

LEASE FEDERAL "26" #12H

DIRECTIONS BEGINNING AT THE INTERSECTION OF N.M. STATE HWY. #128 AND COUNTY ROAD #798 (RED ROAD), GO NORTH ON COUNTY ROAD #798 FOR 8.2 MILES TO LOCATION.

## SECTIONS 23 & 26, TOWNSHIP 22 SOUTH, RANGE 31 EAST, N.M.P.M., EDDY COUNTY NEW MEXICO

DRIVING DIRECTIONS:
BEGINNING AT THE INTERSECTION OF N.M.
STATE HWY. #128 AND COUNTY ROAD
#798 (RED ROAD), GO NORTH ON
COUNTY ROAD #798 FOR 8.2 MILES TO
LOCATION.