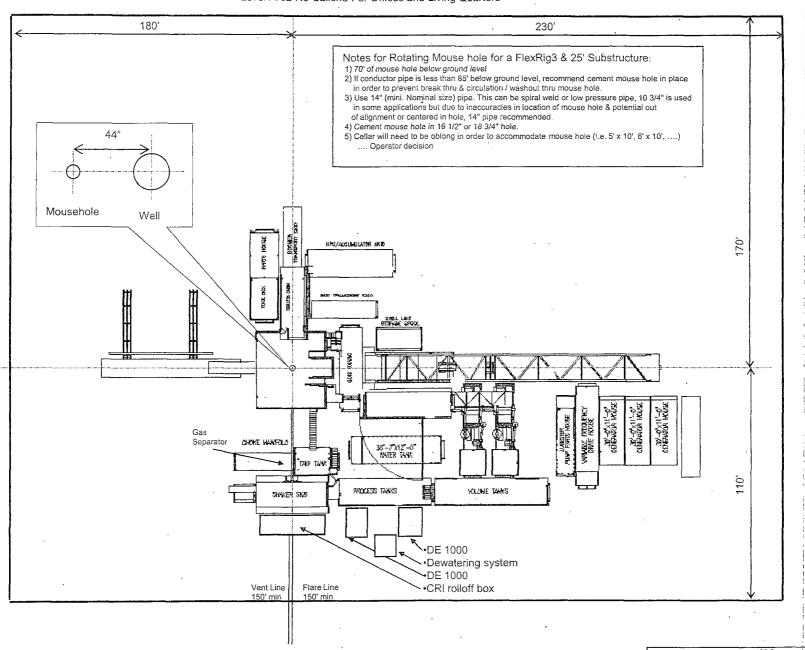

& ADD TO FINAL INVOICE NOTE: MATERIAL MUST BE ACCOMPANIED BY PAPERWORK INCLUDING THE PURCHASE ORDER, RIG NUMBER TO ENSURE PROPER PAYMENT | 1              |             | 0                |
|            | £                                                                                                                                                                                     | Park           | $\bigcap$   |                  |

Received in Good Condition:

Signature

**Print Name** 

Date

All goods remain the property of Phoenix Beattle until paid for in full. Any damage or shortage on this delivery must be advised within 5 days. Returns may be subject to a handling charge.







# OXY FLEX III PAD (SCOMI Closed Loop System)

Level Area-No Caliche-For Offices and Living Quarters



C(EZ-



# Permian Drilling Hydrogen Sulfide Drilling Operations Plan Neff 26 Fed #12H

Open drill site. No homes or buildings are near the proposed location.

# 1. Escape

Personnel shall escape upwind of wellbore in the event of an emergency gas release. Escape can take place through the lease road on the SOUTHEAST side of the location. Personnel need to move to a safe distance and block the entrance to location. If the primary route is not an option due to the wind direction, then a secondary egress route should be taken.





# Permian Drilling Hydrogen Sulfide Drilling Operations Plan New Mexico

# **Scope**

This contingency plan establishes guidelines for the public, all company employees, and contract employees who's work activities may involve exposure to hydrogen sulfide (H2S)