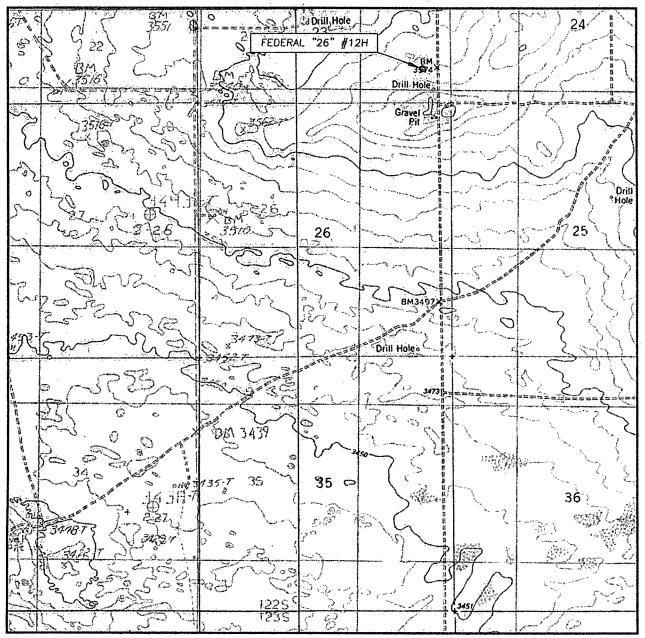

## LOCATION VERIFICATION MAP

SCALE: 1" = 2000'

CONTOUR INTERVAL: 10'

| SEC. 23        | TWP. 22-S RGE. 31-E              |  |  |  |  |  |  |  |
|----------------|----------------------------------|--|--|--|--|--|--|--|
| SURVEYN.M.P.M. |                                  |  |  |  |  |  |  |  |
| COUNTY         | EDDY                             |  |  |  |  |  |  |  |
| DESCRIPTIO     | N <u>713' FSL &amp; 528' FEL</u> |  |  |  |  |  |  |  |
| ELEVATION_     | 3579.4                           |  |  |  |  |  |  |  |
| OPERATOR       | OXY USA INC.                     |  |  |  |  |  |  |  |
| _              | FEDERAL "26" #12H                |  |  |  |  |  |  |  |

U.S.G.S. TOPOGRAPHIC MAP BOOTLEG RIDGE. N.M. Asel Surveying
P.O. BOX 393 - 310 W. TAYLOR
HOBBS, NEW MEXICO - 575-393-9146

## VICINITY MAP

SEC. 23 TWP. 22-S RGE. 31-E

SURVEY N.M.P.M.

COUNTY EDDY

DESCRIPTION 713' FSL & 528' FEL

ELEVATION 3579.4'

OPERATOR OXY USA INC.

SCALE: 1" = 2 MILES

P.O. BOX 393 - 310 W. TAYLOR HOBBS, NEW MEXICO - 575-393-9146

OPERATOR OXY USA INC.

LEASE FEDERAL "26" #12H

DIRECTIONS BEGINNING AT THE INTERSECTION OF N.M. STATE HWY. #128 AND COUNTY ROAD #798 (RED ROAD), GO NORTH ON COUNTY ROAD #798 FOR 8.2 MILES TO LOCATION.