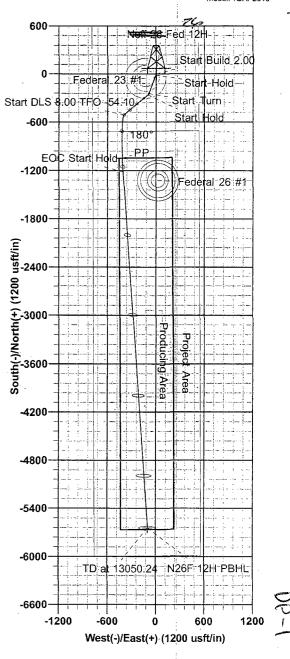

#### LATERAL GREATEST PROJECTED TD: 13050' MD / 8234.4' TVD

The lateral will be landed on west side of project area, with a goal of steering back to the east to BHL to maximize lateral exposure to reservoir sand. The well will be drilled with a toe-down geometry with a landing point TVD of 8175.6' TVD BRT and a bottom hole TD at 8234.4' TVD BRT.

#### SECTION DETAILS:

|          |       |        | OLC     | , i i Oit E |         | ٠.   |        |         |      |
|----------|-------|--------|---------|-------------|---------|------|--------|---------|------|
| ·MD      | Inc   | Azi    | TVD     | +N/-S       | +E/-W   | Dieq | TFace  | VSect   |      |
| 0.00     | 0.00  | 0.00   | 0.00    | 0.00        | 0.00    | 0.00 | 0.00   | 0.00    |      |
| 1400.00  | 0.00  | 0.00   | 1400.00 | 0.00        | 0.00    | 0.00 | 0.00   | 0.00    |      |
| 1719.20  | 6.38  | 200.00 | 1718.54 | -16.69      | -6.08   | 2.00 | 200.00 | 16.80   |      |
| 3919.20  | 6.38  | 200.00 | 3904:90 | -246.56     | -89.74  | 0.00 | 0.00   | 248.07  |      |
| 4083.53  | 6.39  | 229.88 | 4068.25 | -261.04     | -99.86  | 2.00 | 104.78 | 262.72  |      |
| 7545.84  | 6.39  | 229.88 | 7509.07 | -509.28     | -394.46 | 0.00 | 0.00   | 515.99  |      |
| 8614.35  | 89.24 | 176.02 | 8175.56 | -1216.90    | -404.84 | 8.00 | -54.10 | 1223.68 |      |
| 13050.24 | 89.24 | 176.02 | 8234.39 | -5641.71    | -96.98  | 0.00 | 0.00   | 5642.54 | PBHL |
|          |       |        |         |             |         |      |        |         |      |

#### **DESIGN TARGET DETAILS:**

| Name          | TVD     | +N/-S    | +E/-W   | Northing  | Easting   |
|---------------|---------|----------|---------|-----------|-----------|
| N26F 12H PP   | 8174.40 | -1046.70 | -415.30 | 498356.90 | 682370.50 |
| N26F 12H PBHL | 8234.40 | -5641.70 | -97.30  | 493761.90 | 682688.50 |