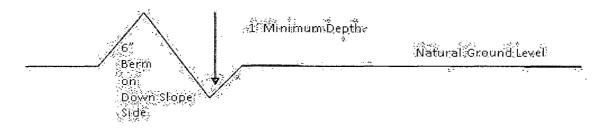

nd plans for typical road construction.

# Ditching

Ditching shall be required on both sides of the road.

#### **Turnouts**

Vehicle turnouts shall be constructed on the road. Turnouts shall be intervisible with interval spacing distance less than 1000 feet. Turnouts shall be constructed on all blind curves. Turnouts shall conform to the following diagram:



#### **Drainage**

Drainage control systems shall be constructed on the entire length of road (e.g. ditches, sidehill outsloping and insloping, lead-off ditches, culvert installation, and low water crossings).

A typical lead-off ditch has a minimum depth of 1 foot below and a berm of 6 inches above natural ground level. The berm shall be on the down-slope side of the lead-off ditch.

#### Cross Section of a Typical Lead-off Ditch



All lead-off ditches shall be graded to drain water with a 1 percent minimum to 3 percent maximum ditch slope. The spacing interval are variable for lead-off ditches and shall be determined according to the formula for spacing intervals of lead-off ditches, but may be amended depending upon existing soil types and centerline road slope (in %);

#### Formula for Spacing Interval of Lead-off Ditches

Example - On a 4% road slope that is 400 feet long, the water flow shall drain water into a lead-off ditch. Spacing interval shall be determined by the following formula:

400 foot road with 4% road slope: 
$$\frac{400'}{4\%}$$
 + 100' = 200' lead-off ditch interval

#### **Culvert Installations**

Appropriately sized culvert(s) shall be installed at the deep waterway channel flow crossing.

#