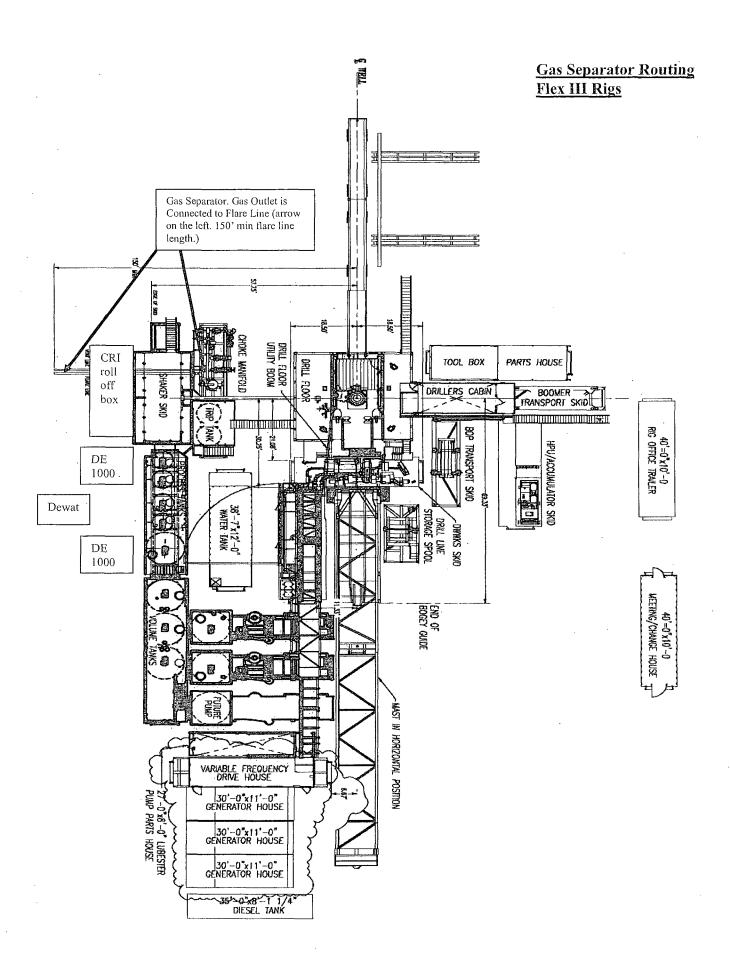

- b. The Surface and Intermediate casings strings will be tested to 70% of their burst rating for 30 minutes. This will also test the seals of the lock down pins that hold the pack-off in place in the Multibowl wellhead system.
- c. Pipe rams will be function tested every 24 hours and blind rams will be tested each time the drill pipe is out of the hole. These functional tests will be documented on the daily driller's log. A 2" kill line and 3" choke line will be accommodated on the drilling spool below the ram-type BOP.
- d. The BOPE test will be repeated within 21 days of the original test, on the first trip, if drilling the intermediate or production section takes more time than planned.
- e. Other accessory BOP equipment will include a floor safety valve, choke lines, and choke manifold having a 5000 psi working pressure rating and tested to 5000 psi.
- f. The Operator also requests a variance to connect the BOP choke outlet to the choke manifold using a co-flex hose manufactured by Contitech Rubber Industrial KFT. It is a 3" ID x 35' flexible hose with a 10,000 psi working pressure. It has been tested to 15,000 psi and is built to API Spec 16C. Once the flex line is installed it will be tied down with safety clamps (certifications attached).
- g. BOP & Choke manifold diagrams attached.