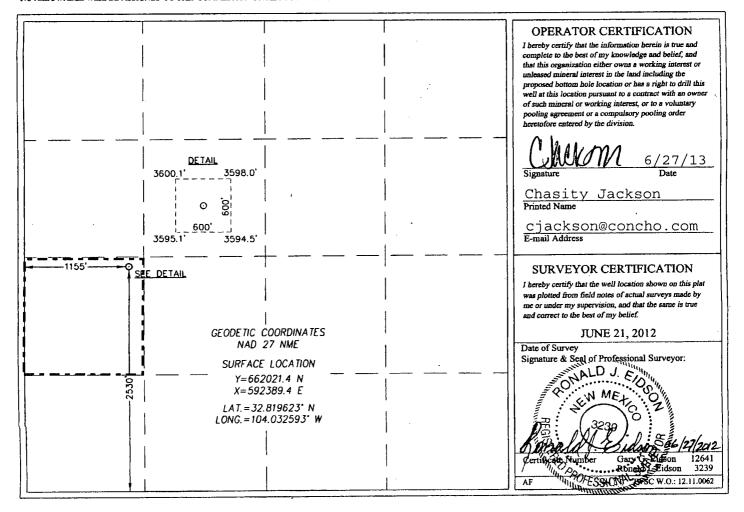

## WELL LOCATION AND ACREAGE DEDICATION PLAT

| API Number     | Pool Code | Pool Name                  |             |  |  |  |
|----------------|-----------|----------------------------|-------------|--|--|--|
| 30-015-40886   | 97918     | Burch Keely; Glorieta- Upp | Upper Yeso  |  |  |  |
| Property, Code |           | Property Name              | Well Number |  |  |  |
| 308086         | BURCH     | I KEELY UNIT               | 901         |  |  |  |
| OGRID No.      | (         | Operator Name              | Elevation   |  |  |  |
| 229137         | COG OP    | ERATING, LLC               | 3595'       |  |  |  |

## Surface Location

| UL or lot No. | Section | Township | Range | Lot Idn | Feet from the | North/South line | Feet from the | East/West line | County |
|---------------|---------|----------|-------|---------|---------------|------------------|---------------|----------------|--------|
| L             | 24      | 17-S     | 29-E  |         | 2530          | SOUTH            | 1155          | WEST           | EDDY   |

## Bottom Hole Location If Different From Surface

| UL or lot No.   | Section  | Township | Range           | Lot Idn | Feet from the | North/South line | Feet from the | East/West line | County |  |
|-----------------|----------|----------|-----------------|---------|---------------|------------------|---------------|----------------|--------|--|
| Dedicated Acres | Joint or | Infill C | Consolidation C | ode Ord | er No.        |                  |               | <u></u>        |        |  |
| 40              |          |          |                 |         |               |                  |               |                |        |  |