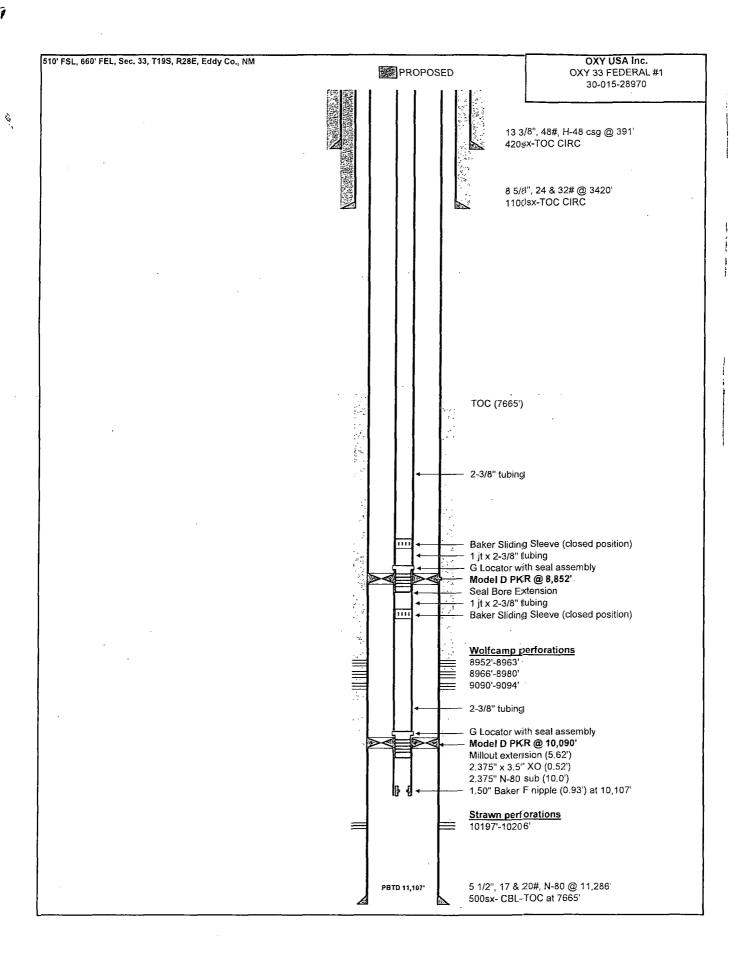

#### 32. Additional remarks, continued

7- Drop standing valve to set at F nipple at 10107?
8- Pressure up tubing to 2500 psi and set D packer at 8852?. Release pressure.
9- Pressure up casing to 500 psi to verify packer at 8852? is set.
10- RU Wireline unit. Recover standing valve at 10107?. RD Wireline unit.
11- RIH G locator with 6 seal units, sliding sleeve on 2-3/8? tubing.
12- Sting into D packer at 8852?. Space out 2?.
13- Pressure up casing to 500 psi to verify seals are inside seal bore extension.
14- Sting out. Space out. Land tubing hanger.
15- Pressure up casing to 500 psi to verify seals are inside seal bore extension.

Put on Production 16- ND BOP. NU X/Mas Tree. 17- Rig Down Well Service Rig. 18- Swab the well and produce Strawn in Natural Flow.