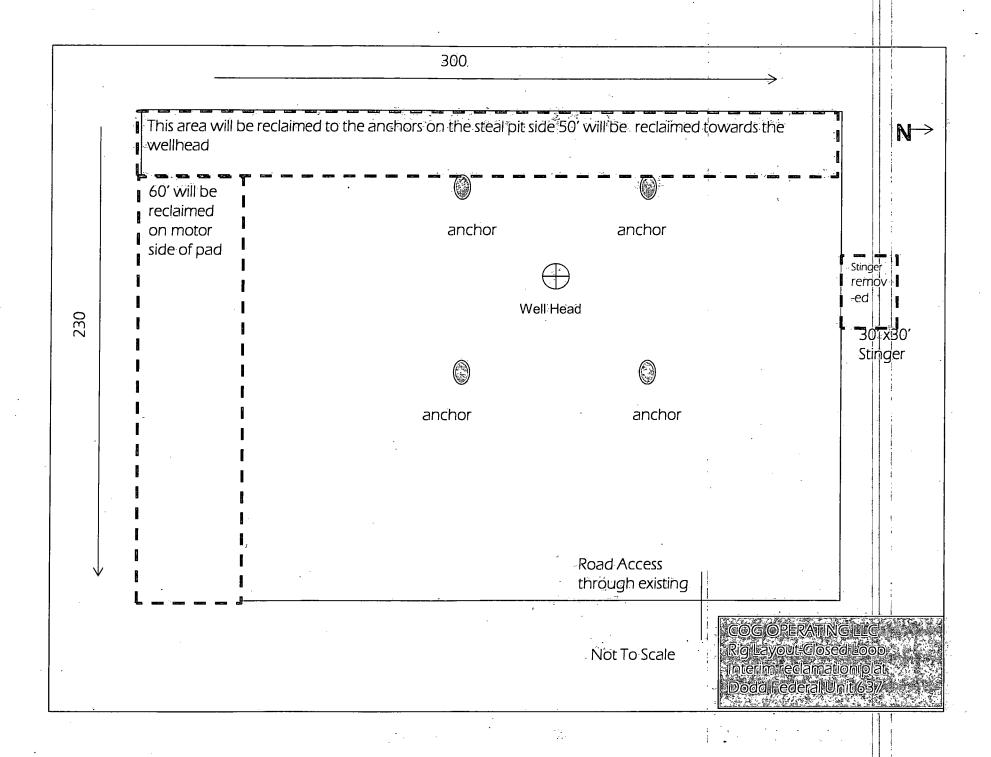

daylight hours and formation fluids will not be flowed to the surface. All drill-stem-testing operations conducted in an H2S environment will use the closed chamber method of testing.
- B. There will be no drill stem testing.

# EXHIBIT #7

# WARNING YOU ARE ENTERING AN H2S

# AUTHORIZED PERSONNEL ONLY

- 1. BEARDS OR CONTACT LENSES NOT ALLOWED
- 2. HARD HATS REQUIRED
- 3. SMOKING IN DESIGNATED AREAS ONLY
- 4. BE WIND CONSCIOUS AT ALL TIMES
- 5. CHECK WITH COG OPERATING FOREMAN AT

COG OPERATING LLC 1-432-683-7443 1-575-746-2010

EDDY COUNTY EMERGENCY NUMBERS

ARTESIA FIRE DEPT. 575-746-5050 ARTESIA POLICE DEPT. 575-746-5000 EDDY CO. SHERIFF DEPT. 575-746-9888 LEA COUNTY EMERGENCY NUMBERS

HOBBS FIRE DEPT. 575-397-9308 HOBBS POLICE DEPT. 575-397-9285 LEA CO. SHERIFF DEPT. 575-396-1196





# Surface Use & Operating Plan

# **Dodd Federal Unit 637**

- Surface Tenant: Bogle Farms, Lewis Derrick, P O Box 441, Artesia, NM 88211.
- New Road: approx. 0'
- Flow Line: approx. 0.5 mi
- Facilities: Dodd 14-A Federal Tank Battery

# **Well Site Information**

V Door: North

Topsoil: South

Interim Reclamation: West/South

# **Notes**

- -70' move to avoid electric line
- -90' to pit side

**Onsite**: 4/4/2013

Tanner Nygren(BLM), Caden Jameson (COG), Gary Box (P.C.)

#### SURFACE USE AND OPERATING PLAN

# 1. Existing & Proposed Access Roads

- A. The well site survey and elevation plat for the proposed well is attached with this application. It was staked by Prosperity Consultants, LLC, Midland, TX.
- B. All roads-to the location are shown in the Vicinity Map. The existing lease roa