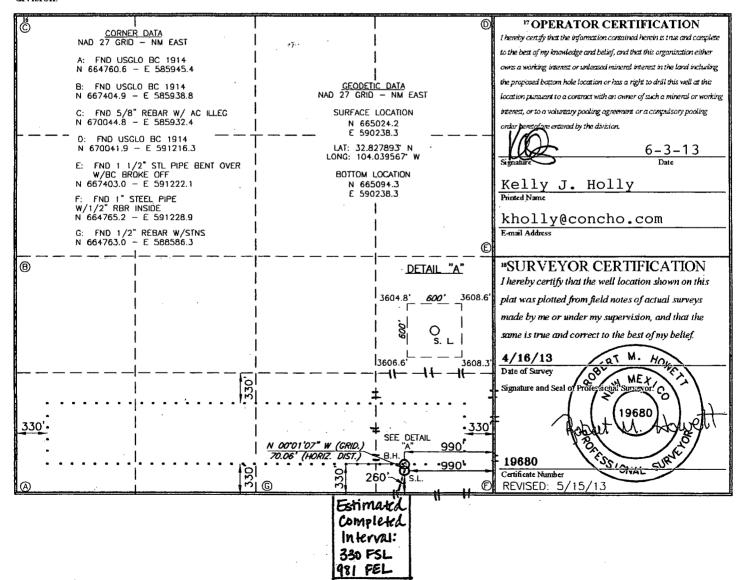

# State of New Mexico Energy, Minerals & Natural Resources Department OIL CONSERVATION DIVISION

Form C-102 Revised August 1, 2011 Submit one copy to appropriate District Office

1220 South St. Francis Dr.

Santa Fe, NM-87505 \_\_\_\_\_

Phone: (505) 334-6178 Fax: (505) 334-6170 District IV 1220 S. St. Francis Dr., Santa Fe, NM 97505 Phone: (505) 476-3460 Fax: (505) 476-3462

| thone: (505) 476-346                             | 0 Fax: (505) 476 | 5-34 <i>6</i> 2 · |               |                                 |                         |                                       |                       |                |                    |
|--------------------------------------------------|------------------|-------------------|---------------|---------------------------------|-------------------------|---------------------------------------|-----------------------|----------------|--------------------|
|                                                  |                  | V                 | ELL LC        | CATIO                           | N AND ACR               | EAGE DEDIC                            | ATION PLA             | Τ              |                    |
| 1                                                | API Number       | urai              |               | <sup>2</sup> Pool Code          | e 1                     |                                       | <sup>3</sup> Pool Nan | 16             |                    |
| 30-01                                            | 5- 4             | 1/586             | 9             | 7917                            |                         | odd; Glori                            | eta Uppe              | r Yeso         |                    |
| 30819                                            |                  |                   | ,             | Property Name DODD FEDERAL UNIT |                         |                                       |                       | 6 V            | Vell Number<br>637 |
| <sup>7</sup> OGRID No. 229137 COG OPERATING, LLC |                  |                   |               |                                 |                         |                                       | •                     | Elevation 3608 |                    |
|                                                  |                  |                   |               |                                 | <sup>10</sup> Surface 1 | ocation                               |                       | · · · · ·      | <del>-</del>       |
| UL or lot no.                                    | Section          | Township          | Range         | Lot Idn                         | Feet from the           | North/South line                      | Feet from the         | East/West line | County             |
| P                                                | 14               | 17-S              | 29-E          |                                 | 260                     | SOUTH                                 | 990                   | EAST           | EDDY               |
|                                                  |                  |                   | " Bo          | ttom Ho                         | le Location If          | Different From                        | Surface               |                |                    |
| UL or lot no.                                    | Section          | Township          | Range         | Lot Idn                         | Feet from the           | North/South line                      | Feet from the         | E2st/West line | County             |
| P                                                | 14               | 17-S              | 29-E          |                                 | 330                     | SOUTH                                 | 990                   | EAST           | EDDY               |
| 12 Dedicated Acre                                | es 13 Joint o    | r Infill 14 (     | Consolidation | Code 15 O                       | rder No.                | · · · · · · · · · · · · · · · · · · · |                       |                |                    |
| . 40                                             |                  |                   |               | ļ ·                             |                         |                                       |                       |                |                    |

No allowable will be assigned to this completion until all interests have been consolidated or a non-standard unit has been approved by the division.

Surface Use Plan COG Operating, LLC Dodd Federal Unit 637 SL: 260' FSL & 990' FEL Section 14, T-17-S, R-29-E Eddy County, New Mexico