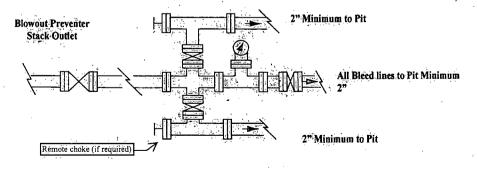

#### 7. Minimum Specifications for Pressure Control

The blowout preventer equipment (BOP) shown in Exhibit #9 will consist of a double ram-type (2000 psi WP) preventer, and in some cases possibly a 2000 psi Hydril type annular preventer as provided for in Onshore Order #2. This unit will be hydraulically operated and the ram type preventer will be equipped with blind rams on top of 4 1/2" drill pipe rams on the bottom. A 13-5/8" or 11" BOP will be used, depending on the rig selected, during the drilling of the well. The BOP will be nippled up on the 13 3/8" surface casing with BOP equipment and tested to 2000 psi. When 11" BOP is used the special drilling flange will be utilized on the 13-3/8" head to allow testing the BOP with a retrievable test plug. After setting 8-5/8" the BOP will then be nippled up on the 8 5/8" intermediate casing and tested by a third party to 2000 psi and used continuously until total depth is reached. Pipe rams will be operationally checked each 24-hour period. Blind rams will be operationally checked on each trip out of the hole. These checks will be noted on the daily tour sheets. Other accessories to the BOP equipment will include a Kelly cock and floor safety valve, choke lines and a choke manifold (Exhibit #9) with a 2000 psi WP rating. This equipment will also be tested to rated working pressure by an independent tester.