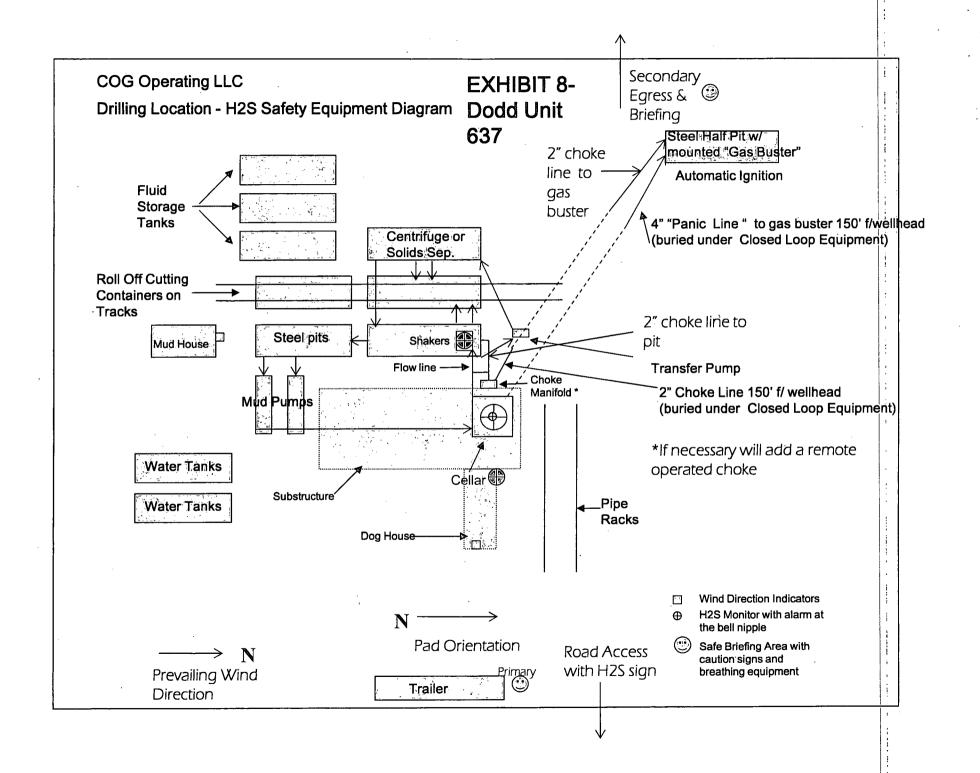

ng daylight hours and formation fluids will not be flowed to the surface. All drill-stem-testing operations conducted in an H2S environment will use the closed chamber method of testing.
- B. There will be no drill stem testing.

# EXHIBIT #7

# WARNING YOU ARE ENTERING AN H2S

# AUTHORIZED PERSONNEL ONLY

- 1. BEARDS OR CONTACT LENSES NOT ALLOWED
- 2. HARD HATS REQUIRED
- 3. SMOKING IN DESIGNATED AREAS ONLY
- 4. BE WIND CONSCIOUS AT ALL TIMES
- 5. CHECK WITH COG OPERATING FOREMAN AT

COG OPERATING LLC 1-432-683-7443 1-575-746-2010

EDDY COUNTY EMERGENCY NUMBERS

ARTESIA FIRE DEPT. 575-746-5050 ARTESIA POLICE DEPT. 575-746-5000 EDDY CO. SHERIFF DEPT. 575-746-9888 LEA COUNTY EMERGENCY NUMBERS

HOBBS FIRE DEPT. 575-397-9308 HOBBS POLICE DEPT. 575-397-9285 LEA CO. SHERIFF DEPT. 575-396-1196





# Surface Use & Operating Plan

# **Dodd Federal Unit 637**

- Surface Tenant: Bogle Farms, Lewis Derrick, P O Box 441, Artesia, NM 88211.
- New Road: approx. 0'
- Flow Line: approx. 0.5 mi
- Facilities: Dodd 14-A Federal Tank Battery

# **Well Site Information**

V Door: North

Topsoil: South

Interim Reclamation: West/South

# **Notes**

- -70' move to avoid electric line
- -90' to pit side

**Onsite**: 4/4/2013

Tanner Nygren(BLM), Caden Jameson (COG), Gary Box (P.C.)

#### SURFACE USE AND OPERATING PLAN

# 1. Existing & Proposed Access Roads

- A. The well site survey and elevation plat for the proposed well is attached with this application. It was staked by Prosperity Consultants, LLC, Midland, TX.
- B. All roads-to the location are shown in the Vicinity Map. The existing lease r