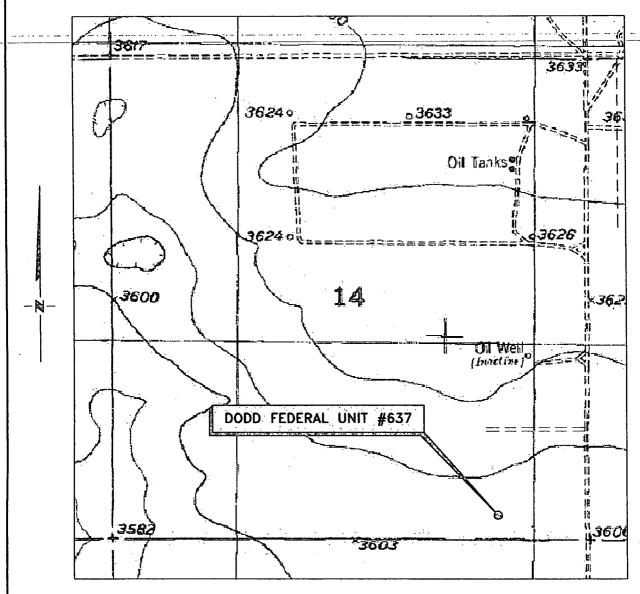

# LOCATION VERIFICATION MAP

SECTION 14, TWP. 17 SOUTH, RGE. 29 EAST, N. M. P. M., EDDY COUNTY, NEW MEXICO

OPERATOR: COG Operating, LLC

LEASE: Dodd Federal Unit

WELL NO.: 637

ELEVATION: 3608'

LOCATION: 260' FSL & 990' FEL

CONTOUR INTERVAL: 10'

USGS TOPO. SOURCE MAP: Red Lake SE, NM (1955)

Copyright 2012 - All Rights Reserved

ADDED B.H. 5/2/13 NO. REVISION DATE JOB NO.: LS130083

DWG. NO.: 130083LVM

PROSPERITY CONSULTANTS, LLC

2251 Double Creek Drive, Suite 602, Round Rock, Texas 78664

SCALE: 1" = 1000' DATE: 4/16/13 SURVEYED BY: GB/SM DRAWN BY: AF

APPROVED BY: LWB

SHEET: 1 OF 1

o (512) 992-2087 f (512) 251-2518