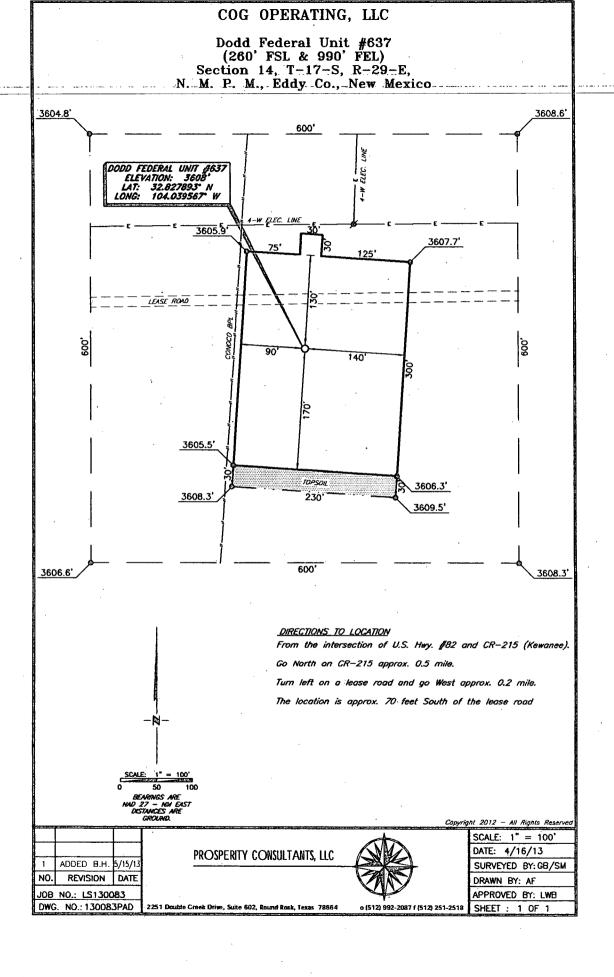

# SECTION 14, TWP. 17 SOUTH, RGE. 29 EAST, N. M. P. M., EDDY COUNTY, NEW MEXICO

OPERATOR: COG Operating, LLC

LOCATION: 260' FSL & 990' FEL

LEASE: Dodd Federal Unit

WELL NO.: 637

ELEVATION: 3608'

Copyright 2012 - All Rights Reserved

ADDED B.H. 5/15/13 REVISION DATE NO. JOB NO.: LS130083

PROSPERITY CONSULTANTS, LLC

o (512) 992-2087 f (512) 251-2518

SCALE: 1" = 1000' DATE: 4/16/13 SURVEYED BY: GB/SM DRAWN BY: AF

APPROVED BY: LWB

SHEET: 1 OF 1

DWG. NO.: 130083VM

2251 Double Creek Drive, Suite 602, Round Rock, Texas 78664