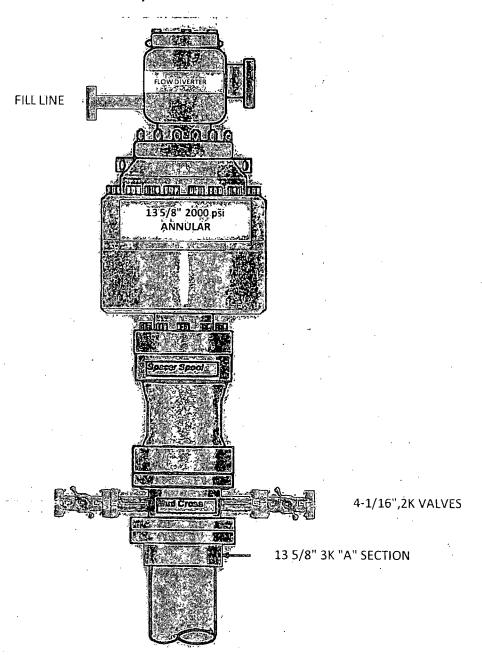

#### 7. Minimum Specifications for Pressure Control

The blowout preventer equipment (BOP) shown in Exhibit #9 will consist of a double ram-type (2000 psi WP) preventer, and in some cases possibly a 2000 psi Hydril type annular preventer as provided for in Onshore Order #2. This unit will be hydraulically operated and the ram type preventer will be equipped with blind rams on top of 4 1/2" drill pipe rams on the bottom. A 13-5/8" or 11" BOP will be used, depending on the rig selected, during the drilling of the well. The BOP will be nippled up on the 13 3/8" surface casing with BOP equipment and tested to 2000 psi. When 11" BOP is used the special drilling flange will be utilized on the 13-3/8" head to allow testing the BOP with a retrievable test plug. After setting 8-5/8" the BOP will then be nippled up on the 8 5/8" intermediate casing and tested by a third party to 2000 psi and used continuously until total depth is reached. Pipe rams will be operationally checked each 24-hour period. Blind rams will be operationally checked on each trip out of the hole. These checks will be noted on the daily tour sheets. Other accessories to the BOP equipment will include a Kelly cock and floor safety valve, choke lines and a choke manifold (Exhibit #9) with a 2000 psi WP rating. This equipment will also be tested to rated working pressure by an independent tester.

The majority of the rigs currently in use have a 13-5/8" BOP, so no special provision is needed for most wells in the area for conventionally testing the BOP with a test plug. However, due to the vagaries of rig scheduling, it might be that one of the few rigs with 11" BOP's might be called upon to drill any specific well in the area. Note that intermediate hole size is always 11". Therefore, COG Operating LLC respectfully requests a variance to the requirement of 13-5/8"

Macton Duilling Dunguam Funing Fact Anna

1

BOP-on-13-3/8"-casing.—When that circumstance is encountered the special flange will be utilized to allow testing the entire BOP with a test plug, without subjecting the casing to test pressure. The special flange also allows the return to full-open capability if desired.