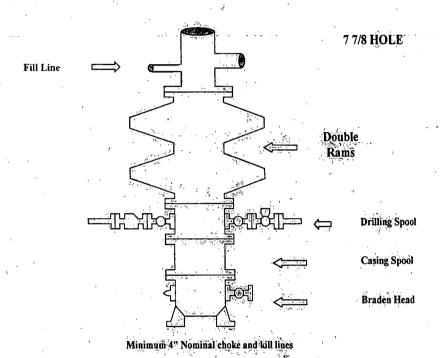

#### 7. Minimum Specifications for Pressure Control

The blowout preventer equipment (BOP) shown in Exhibit #9 will consist of a double ram-type (2000 psi WP) preventer, and in some cases possibly a 2000 psi Hydril type annular preventer as provided for in Onshore Order #2. This unit will be hydraulically operated and the ram type preventer will be equipped with blind rams on top of 4 1/2" drill pipe rams on the bottom. A 13-5/8" or 11" BOP will be used, depending on the rig selected, during the drilling of the well. The BOP will be nippled up on the 13 3/8" surface casing with BOP equipment and tested to 2000 psi. When 11" BOP is used the special drilling flange will be utilized on the 13-3/8" head to allow testing the BOP with a retrievable test plug. After setting 8-5/8" the BOP will then be nippled up on the 8 5/8" intermediate casing and tested by a third party to 2000 psi and used continuously until total depth is reached. Pipe rams will be operationally checked each 24-hour period. Blind rams will be operationally checked on each trip out of the hole. These checks will be noted on the daily tour sheets. Other accessories to the BOP equipment will include a Kelly cock and floor safety valve, choke lines and a choke manifold (Exhibit #9) with a 2000 psi WP rating. This equipment will also be tested to rated working pressure by an independent tester.

The majority of the rigs currently in use have a 13-5/8" BOP, so no special provision is needed for most wells in the area for conventionally testing the BOP with a test plug. However, due to the vagaries of rig scheduling, it might be that one of the few rigs with 11" BOP's might be called upon to drill any specific well in the area. Note that intermediate hole size is always 11". Therefore, COG Operating LLC respectfully requests a variance to the requirement of 13-5/8"

Macton Duilling Dunguam Funing Fact Anna

1

BOP-on-13-3/8"-casing.—When that circumstance is encountered the special flange will be utilized to allow testing the entire BOP with a test plug, without subjecting the casing to test pressure. The special flange also allows the return to full-open capability if desired.