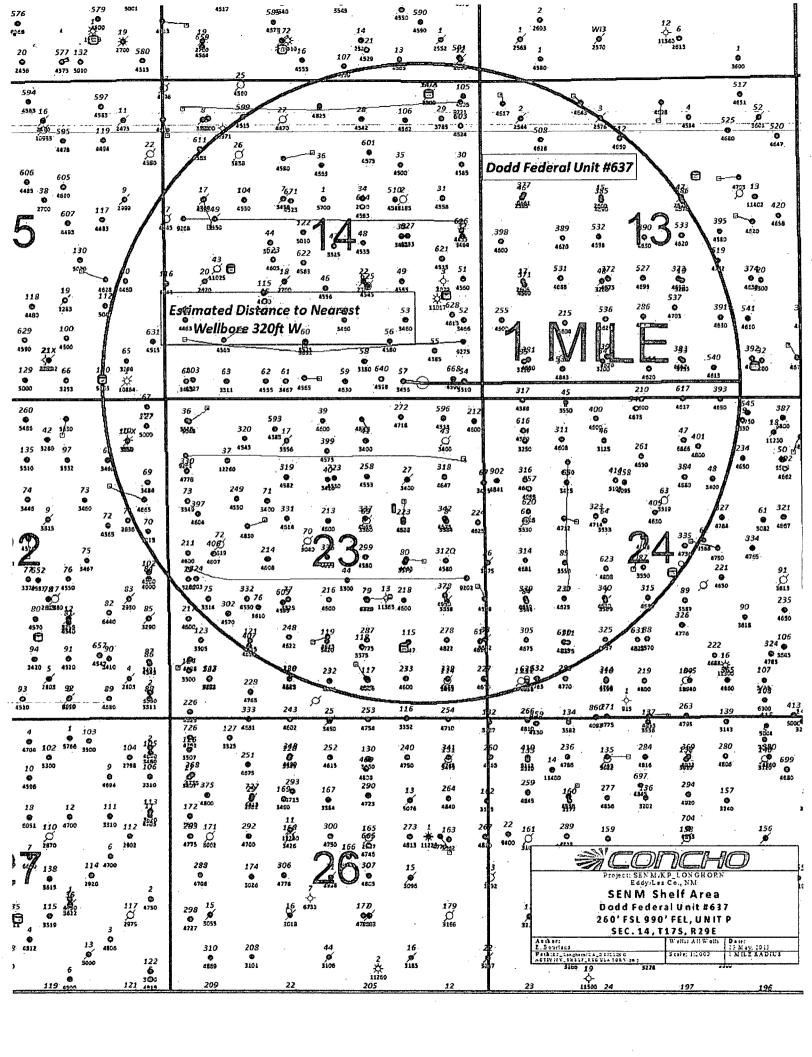

No allowable will be assigned to this completion until all interests have been consolidated or a non-standard unit has been approved by the division.

Surface Use Plan COG Operating, LLC Dodd Federal Unit 637 SL: 260' FSL & 990' FEL Section 14, T-17-S, R-29-E Eddy County, New Mexico

UL P

I hereby certify that I, or persons under my direct supervision, have inspected the drill site and access road proposed herein; that I am familiar with the conditions that presently exist; that I have full knowledge of State and Federal laws applicable to this operation; that the statements made in this APD package are, to the best of my knowledge, true and correct; and that the work associated with the operations proposed herein will be performed in conformity with this APD package and the terms and conditions under which it is approved. I also certify that I, or COG Operating, LLC, am responsible for the operations conducted under this application. These statements are subject to the provisions of 18 U.S.C. 1001 for the filing of false statements. Executed this 13th day of May, 2013.

# SECTION 14, TWP. 17 SOUTH, RGE. 29 EAST, N. M. P. M., EDDY COUNTY, NEW MEXICO

OPERATOR: COG Operating, LLC

LOCATION: 260' FSL & 990' FEL

LEASE: Dodd Federal Unit

WELL NO.: 637

ELEVATION: 3608'

Copyright 2012 - All Rights Reserved