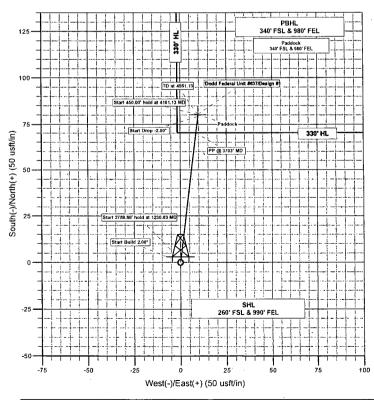

# State of New Mexico Energy, Minerals & Natural Resources Department OIL CONSERVATION DIVISION

Form C-102 Revised August 1, 2011 Submit one copy to appropriate District Office

1220 South St. Francis Dr.

Santa Fe, NM-87505 \_\_\_\_\_

Phone: (505) 334-6178 Fax: (505) 334-6170 District IV 1220 S. St. Francis Dr., Santa Fe, NM 97505 Phone: (505) 476-3460 Fax: (505) 476-3462

| thone: (505) 476-346                             | 0 Fax: (505) 476 | 5-34 <i>6</i> 2 · |               |                                 |                         |                                       |                       |                |                    |
|--------------------------------------------------|------------------|-------------------|---------------|---------------------------------|-------------------------|---------------------------------------|-----------------------|----------------|--------------------|
|                                                  |                  | V                 | ELL LC        | CATIO                           | N AND ACR               | EAGE DEDIC                            | ATION PLA             | Τ              |                    |
| 1                                                | API Number       | urai              |               | <sup>2</sup> Pool Code          | e 1                     |                                       | <sup>3</sup> Pool Nan | 16             |                    |
| 30-01                                            | 5- 4             | 1/586             | 9             | 7917                            |                         | odd; Glori                            | eta Uppe              | r Yeso         |                    |
| 30819                                            |                  |                   | ,             | Property Name DODD FEDERAL UNIT |                         |                                       |                       | 6 V            | Vell Number<br>637 |
| <sup>7</sup> OGRID No. 229137 COG OPERATING, LLC |                  |                   |               |                                 |                         |                                       | •                     | Elevation 3608 |                    |
|                                                  |                  |                   |               |                                 | <sup>10</sup> Surface 1 | ocation                               |                       | · · · · ·      | <del>-</del>       |
| UL or lot no.                                    | Section          | Township          | Range         | Lot Idn                         | Feet from the           | North/South line                      | Feet from the         | East/West line | County             |
| P                                                | 14               | 17-S              | 29-E          |                                 | 260                     | SOUTH                                 | 990                   | EAST           | EDDY               |
|                                                  |                  |                   | " Bo          | ttom Ho                         | le Location If          | Different From                        | Surface               |                |                    |
| UL or lot no.                                    | Section          | Township          | Range         | Lot Idn                         | Feet from the           | North/South line                      | Feet from the         | E2st/West line | County             |
| P                                                | 14               | 17-S              | 29-E          |                                 | 330                     | SOUTH                                 | 990                   | EAST           | EDDY               |
| 12 Dedicated Acre                                | es 13 Joint o    | r Infill 14 (     | Consolidation | Code 15 O                       | rder No.                | · · · · · · · · · · · · · · · · · · · |                       |                |                    |
| . 40                                             |                  |                   |               | ļ ·                             |                         |                                       |                       |                |                    |

No allowable will be assigned to this completion until all interests have been consolidated or a non-standard unit has been approved by the division.

Surface Use Plan COG Operating, LLC Dodd Federal Unit 637 SL: 260' FSL & 990' FEL Section 14, T-17-S, R-29-E Eddy County, New Mexico

# SECTION 14, TWP. 17 SOUTH, RGE. 29 EAST, N. M. P. M., EDDY COUNTY, NEW MEXICO

OPERATOR: COG Operating, LLC

LOCATION: 260' FSL & 990' FEL

LEASE: Dodd Federal Unit

WELL NO.: 637

ELEVATION: 3608'

Copyright 2012 - All Rights Reserved