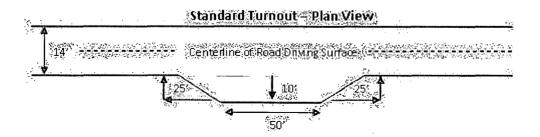

t the road deteriorates, erodes, road traffic increases, or it is determined to be beneficial for future field development. The surfacing depth and type of material will be determined at the time of notification.

#### Crowning

Crowning shall be done on the access road driving surface. The road crown shall have a grade of approximately 2% (i.e., a 1" crown on a 14' wide road). The road shall conform to Figure 1; cross section and plans for typical road construction.

### **Ditching**

Ditching shall be required on both sides of the road.

#### **Turnouts**

Vehicle turnouts shall be constructed on the road. Turnouts shall be intervisible with interval spacing distance less than 1000 feet. Turnouts shall be constructed on all blind curves. Turnouts shall conform to the following diagram:



# Drainage

Drainage control systems shall be constructed on the entire length of road (e.g. ditches, sidehill outsloping and insloping, lead-off ditches, culvert installation, and low water crossings).

A typical lead-off ditch has a minimum depth of 1 foot below and a berm of 6 inches above natural ground level. The berm shall be on the down-slope side of the lead-off ditch.

# Cross Section of a Typical Lead-off Ditch



All lead-off ditches shall be graded to drain water with a 1 percent minimum to 3 percent maximum ditch slope. The spacing interval are variable for lead-off ditches and shall be determined according to the formula for spacing intervals of lead-off ditches, but may be amended depending upon existing soil types and centerline road slope (in %);

#### Formula for Spacin