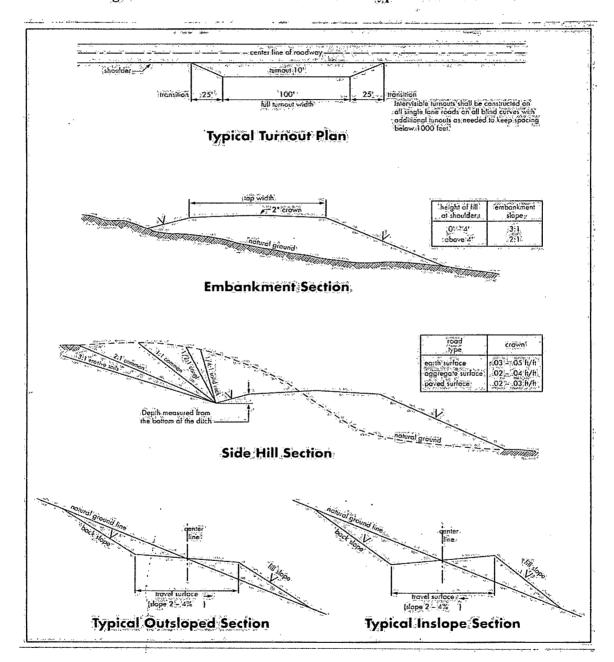

4% road slope:  $\frac{400'}{4\%}$  + 100' = 200' lead-off ditch interval

### **Culvert Installations**

Appropriately sized culvert(s) shall be installed at the deep waterway channel flow crossing.

#### **Cattleguards**

An appropriately sized cattleguard(s) sufficient to carry out the project shall be installed and maintained at fence crossing(s).

Any existing cattleguard(s) on the access road shall be repaired or replaced if they are damaged or have deteriorated beyond practical use. The operator shall be responsible for the condition of the existing cattleguard(s) that are in place and are utilized during lease operations.

#### **Public Access**

Public access on this road shall not be restricted by the operator without specific written approval granted by the Authorized Officer.



Figure 1 - Cross Sections and Plans For Typical Road Sections

### VII. DRILLING

# A. DRILLING OPERATIONS REQUIREMENTS

The BLM is to be notified in advance for a representative to witness:

- a. Spudding well (minimum of 24 hours)
- b. Setting and/or Cementing of all casing strings (minimum of 4 hours)
- c. BOPE tests (minimum of 4 hours)

# **Eddy County**

Call the Carlsbad Field Office, 620 East Greene St., Carlsbad, NM 88220, (575) 361-2822

- 1. A Hydrogen Sulfide (H2S) Drilling Plan shall be activated 500 feet prior to drilling into the Grayburg formation. As a result, the Hydrogen Sulfide area must meet Onshore Order 6 requirements, which includes equipment and personnel/public protection items. If Hydrogen Sulfide is encountered, please provide measured values and formations to