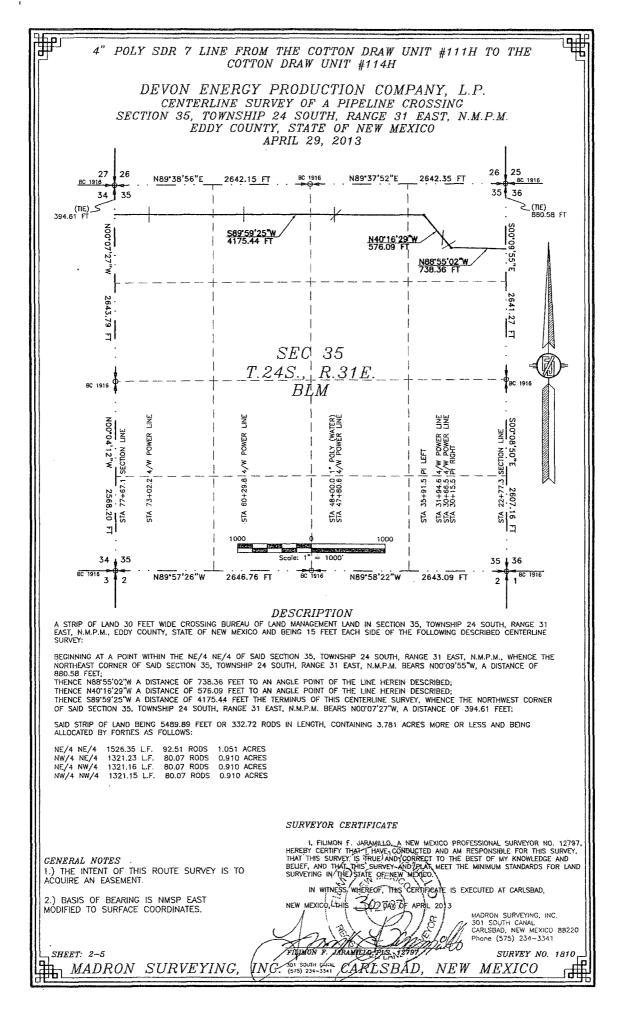

|                                                                                                                                                                                                                                                                                                         |                                                                                                                                                                                                                                                                                                                                                                           |                                                                                                                                                                                                                                                                                                                                                                                                                                                                                                                                                                                                                                                                                                                                                                                                                                                                                                                                                                                                                                                                                                                                                                                                                                                                                                                                                                                                                                                                                                                                                                                                                                                                                                                                                                                                                                                                                                                                                                                                                                                                                                                                                                                                                                                                                                                                                  |                                                                                                                                                                           | 3-1516                                                                                                                                |  |
|---------------------------------------------------------------------------------------------------------------------------------------------------------------------------------------------------------------------------------------------------------------------------------------------------------|---------------------------------------------------------------------------------------------------------------------------------------------------------------------------------------------------------------------------------------------------------------------------------------------------------------------------------------------------------------------------|--------------------------------------------------------------------------------------------------------------------------------------------------------------------------------------------------------------------------------------------------------------------------------------------------------------------------------------------------------------------------------------------------------------------------------------------------------------------------------------------------------------------------------------------------------------------------------------------------------------------------------------------------------------------------------------------------------------------------------------------------------------------------------------------------------------------------------------------------------------------------------------------------------------------------------------------------------------------------------------------------------------------------------------------------------------------------------------------------------------------------------------------------------------------------------------------------------------------------------------------------------------------------------------------------------------------------------------------------------------------------------------------------------------------------------------------------------------------------------------------------------------------------------------------------------------------------------------------------------------------------------------------------------------------------------------------------------------------------------------------------------------------------------------------------------------------------------------------------------------------------------------------------------------------------------------------------------------------------------------------------------------------------------------------------------------------------------------------------------------------------------------------------------------------------------------------------------------------------------------------------------------------------------------------------------------------------------------------------|---------------------------------------------------------------------------------------------------------------------------------------------------------------------------|---------------------------------------------------------------------------------------------------------------------------------------|--|
|                                                                                                                                                                                                                                                                                                         |                                                                                                                                                                                                                                                                                                                                                                           |                                                                                                                                                                                                                                                                                                                                                                                                                                                                                                                                                                                                                                                                                                                                                                                                                                                                                                                                                                                                                                                                                                                                                                                                                                                                                                                                                                                                                                                                                                                                                                                                                                                                                                                                                                                                                                                                                                                                                                                                                                                                                                                                                                                                                                                                                                                                                  | FORM                                                                                                                                                                      | M APPROVED<br>NO. 1004-0135<br>s: July 31, 2010                                                                                       |  |
|                                                                                                                                                                                                                                                                                                         | NOTICES AND REPO                                                                                                                                                                                                                                                                                                                                                          |                                                                                                                                                                                                                                                                                                                                                                                                                                                                                                                                                                                                                                                                                                                                                                                                                                                                                                                                                                                                                                                                                                                                                                                                                                                                                                                                                                                                                                                                                                                                                                                                                                                                                                                                                                                                                                                                                                                                                                                                                                                                                                                                                                                                                                                                                                                                                  | 5. Lease Serial No.<br>NMNM037489                                                                                                                                         | 5. Lease Serial No.<br>NMNM037489                                                                                                     |  |
| Do not use this form for proposals to drill or to re-enter an abandoned well. Use form 3160-3 (APD) for such proposals.                                                                                                                                                                                 |                                                                                                                                                                                                                                                                                                                                                                           |                                                                                                                                                                                                                                                                                                                                                                                                                                                                                                                                                                                                                                                                                                                                                                                                                                                                                                                                                                                                                                                                                                                                                                                                                                                                                                                                                                                                                                                                                                                                                                                                                                                                                                                                                                                                                                                                                                                                                                                                                                                                                                                                                                                                                                                                                                                                                  | 6. If Indian, Allottee                                                                                                                                                    | e or Tribe Name                                                                                                                       |  |
| SUBMIT IN TRIPLICATE - Other instructions on reverse side.  1. Type of Well  Oil Well Gas Well Other                                                                                                                                                                                                    |                                                                                                                                                                                                                                                                                                                                                                           |                                                                                                                                                                                                                                                                                                                                                                                                                                                                                                                                                                                                                                                                                                                                                                                                                                                                                                                                                                                                                                                                                                                                                                                                                                                                                                                                                                                                                                                                                                                                                                                                                                                                                                                                                                                                                                                                                                                                                                                                                                                                                                                                                                                                                                                                                                                                                  | 7. If Unit or CA/Ag<br>891005247F                                                                                                                                         | <ul> <li>7. If Unit or CA/Agreement, Name and/or No.<br/>891005247F</li> <li>8. Well Name and No.<br/>COTTON DRAW UNIT 114</li> </ul> |  |
|                                                                                                                                                                                                                                                                                                         |                                                                                                                                                                                                                                                                                                                                                                           |                                                                                                                                                                                                                                                                                                                                                                                                                                                                                                                                                                                                                                                                                                                                                                                                                                                                                                                                                                                                                                                                                                                                                                                                                                                                                                                                                                                                                                                                                                                                                                                                                                                                                                                                                                                                                                                                                                                                                                                                                                                                                                                                                                                                                                                                                                                                                  |                                                                                                                                                                           |                                                                                                                                       |  |
| 2. Name of Operator<br>DEVON ENERGY PRODUC                                                                                                                                                                                                                                                              |                                                                                                                                                                                                                                                                                                                                                                           | SCOTT SANKEY<br>gmail.com                                                                                                                                                                                                                                                                                                                                                                                                                                                                                                                                                                                                                                                                                                                                                                                                                                                                                                                                                                                                                                                                                                                                                                                                                                                                                                                                                                                                                                                                                                                                                                                                                                                                                                                                                                                                                                                                                                                                                                                                                                                                                                                                                                                                                                                                                                                        | 9. API Well No.<br>30-015-37410                                                                                                                                           | -00-S1                                                                                                                                |  |
| 3a. Address<br>333 WEST SHERIDAN AVE<br>OKLAHOMA CITY, OK 73102                                                                                                                                                                                                                                         |                                                                                                                                                                                                                                                                                                                                                                           | 3b. Phone No. (include area code)<br>Ph: 5127993991                                                                                                                                                                                                                                                                                                                                                                                                                                                                                                                                                                                                                                                                                                                                                                                                                                                                                                                                                                                                                                                                                                                                                                                                                                                                                                                                                                                                                                                                                                                                                                                                                                                                                                                                                                                                                                                                                                                                                                                                                                                                                                                                                                                                                                                                                              | 10. Field and Pool,<br>COTTON DR/                                                                                                                                         | or Exploratory<br>AW                                                                                                                  |  |
| 4. Location of Well (Footage, Sec., T., R., M., or Survey Description)<br>Sec 34 T24S R31E NWNE 330FNL 1980FEL                                                                                                                                                                                          |                                                                                                                                                                                                                                                                                                                                                                           | )                                                                                                                                                                                                                                                                                                                                                                                                                                                                                                                                                                                                                                                                                                                                                                                                                                                                                                                                                                                                                                                                                                                                                                                                                                                                                                                                                                                                                                                                                                                                                                                                                                                                                                                                                                                                                                                                                                                                                                                                                                                                                                                                                                                                                                                                                                                                                |                                                                                                                                                                           | 11. County or Parish, and State<br>EDDY COUNTY, NM                                                                                    |  |
|                                                                                                                                                                                                                                                                                                         | ROPRIATE BOX(ES) TC                                                                                                                                                                                                                                                                                                                                                       | ) INDICATE NATURE OF N                                                                                                                                                                                                                                                                                                                                                                                                                                                                                                                                                                                                                                                                                                                                                                                                                                                                                                                                                                                                                                                                                                                                                                                                                                                                                                                                                                                                                                                                                                                                                                                                                                                                                                                                                                                                                                                                                                                                                                                                                                                                                                                                                                                                                                                                                                                           | NOTICE, REPORT, OR OTH                                                                                                                                                    | ER DATA                                                                                                                               |  |
| TYPE OF SUBMISSION                                                                                                                                                                                                                                                                                      | 1                                                                                                                                                                                                                                                                                                                                                                         | TYPE OF                                                                                                                                                                                                                                                                                                                                                                                                                                                                                                                                                                                                                                                                                                                                                                                                                                                                                                                                                                                                                                                                                                                                                                                                                                                                                                                                                                                                                                                                                                                                                                                                                                                                                                                                                                                                                                                                                                                                                                                                                                                                                                                                                                                                                                                                                                                                          | FACTION                                                                                                                                                                   |                                                                                                                                       |  |
| Notice of Intent                                                                                                                                                                                                                                                                                        | Acidize                                                                                                                                                                                                                                                                                                                                                                   | Deepen                                                                                                                                                                                                                                                                                                                                                                                                                                                                                                                                                                                                                                                                                                                                                                                                                                                                                                                                                                                                                                                                                                                                                                                                                                                                                                                                                                                                                                                                                                                                                                                                                                                                                                                                                                                                                                                                                                                                                                                                                                                                                                                                                                                                                                                                                                                                           | Production (Start/Resume) Reclamation                                                                                                                                     | □ Water Shut-Off<br>□ Well Integrity                                                                                                  |  |
| Subsequent Report                                                                                                                                                                                                                                                                                       | Casing Repair                                                                                                                                                                                                                                                                                                                                                             | New Construction                                                                                                                                                                                                                                                                                                                                                                                                                                                                                                                                                                                                                                                                                                                                                                                                                                                                                                                                                                                                                                                                                                                                                                                                                                                                                                                                                                                                                                                                                                                                                                                                                                                                                                                                                                                                                                                                                                                                                                                                                                                                                                                                                                                                                                                                                                                                 | Recomplete                                                                                                                                                                | Other                                                                                                                                 |  |
| Final Abandonment Notice                                                                                                                                                                                                                                                                                | Change Plans                                                                                                                                                                                                                                                                                                                                                              | Plug and Abandon Plug Back                                                                                                                                                                                                                                                                                                                                                                                                                                                                                                                                                                                                                                                                                                                                                                                                                                                                                                                                                                                                                                                                                                                                                                                                                                                                                                                                                                                                                                                                                                                                                                                                                                                                                                                                                                                                                                                                                                                                                                                                                                                                                                                                                                                                                                                                                                                       | <ul> <li>Temporarily Abandon</li> <li>Water Disposal</li> </ul>                                                                                                           | Surface Disturbance                                                                                                                   |  |
| following completion of the involve testing has been completed. Final A                                                                                                                                                                                                                                 | d operations. If the operation res<br>bandonment Notices shall be file                                                                                                                                                                                                                                                                                                    | ults in a multiple completion or reco                                                                                                                                                                                                                                                                                                                                                                                                                                                                                                                                                                                                                                                                                                                                                                                                                                                                                                                                                                                                                                                                                                                                                                                                                                                                                                                                                                                                                                                                                                                                                                                                                                                                                                                                                                                                                                                                                                                                                                                                                                                                                                                                                                                                                                                                                                            | . Required subsequent reports shall t<br>mpletion in a new interval, a Form 3<br>ing reclamation, have been completed                                                     | 60-4 shall be filed once                                                                                                              |  |
| determined that the site is ready for<br>To lay a surface 4" SDR-7 po<br>Section 34, T24S-R31E to co                                                                                                                                                                                                    | lv flowline from the Cottor                                                                                                                                                                                                                                                                                                                                               | Draw Unit #114H located in                                                                                                                                                                                                                                                                                                                                                                                                                                                                                                                                                                                                                                                                                                                                                                                                                                                                                                                                                                                                                                                                                                                                                                                                                                                                                                                                                                                                                                                                                                                                                                                                                                                                                                                                                                                                                                                                                                                                                                                                                                                                                                                                                                                                                                                                                                                       | the NW/4NE/4 of                                                                                                                                                           |                                                                                                                                       |  |
| To lay a surface 4" SDR-7 po<br>Section 34, T24S-R31E to co<br>36, T24S-R31E .                                                                                                                                                                                                                          | bly flowline from the Cottor                                                                                                                                                                                                                                                                                                                                              | n Draw Unit #114H located in<br>Unit #111H located in the NE/                                                                                                                                                                                                                                                                                                                                                                                                                                                                                                                                                                                                                                                                                                                                                                                                                                                                                                                                                                                                                                                                                                                                                                                                                                                                                                                                                                                                                                                                                                                                                                                                                                                                                                                                                                                                                                                                                                                                                                                                                                                                                                                                                                                                                                                                                    | the NW/4NE/4 of                                                                                                                                                           | , and the operator rate                                                                                                               |  |
| To lay a surface 4" SDR-7 po<br>Section 34, T24S-R31E to co<br>36, T24S-R31E .<br>This flowline is expected to flo                                                                                                                                                                                      | bly flowline from the Cottor<br>nnect to the Cotton Draw I<br>ow 100 BOPD and 500 BW                                                                                                                                                                                                                                                                                      | n Draw Unit #114H located in<br>Unit #111H located in the NE/<br>VPD at 100 PSI.                                                                                                                                                                                                                                                                                                                                                                                                                                                                                                                                                                                                                                                                                                                                                                                                                                                                                                                                                                                                                                                                                                                                                                                                                                                                                                                                                                                                                                                                                                                                                                                                                                                                                                                                                                                                                                                                                                                                                                                                                                                                                                                                                                                                                                                                 | the NW/4NE/4 of<br>4NW/4 of Section                                                                                                                                       |                                                                                                                                       |  |
| To lay a surface 4" SDR-7 po<br>Section 34, T24S-R31E to co<br>36, T24S-R31E .                                                                                                                                                                                                                          | bly flowline from the Cottor<br>nnect to the Cotton Draw (<br>ow 100 BOPD and 500 BW<br>D feet wide by 10085.95 fee                                                                                                                                                                                                                                                       | Draw Unit #114H located in<br>Unit #111H located in the NE/<br>/PD at 100 PSI.<br>et (611.27 rods), containing 6.                                                                                                                                                                                                                                                                                                                                                                                                                                                                                                                                                                                                                                                                                                                                                                                                                                                                                                                                                                                                                                                                                                                                                                                                                                                                                                                                                                                                                                                                                                                                                                                                                                                                                                                                                                                                                                                                                                                                                                                                                                                                                                                                                                                                                                | the NW/4NE/4 of<br>4NW/4 of Section                                                                                                                                       |                                                                                                                                       |  |
| To lay a surface 4" SDR-7 po<br>Section 34, T24S-R31E to co<br>36, T24S-R31E .<br>This flowline is expected to flo<br>The spacing for said line is 30                                                                                                                                                   | bly flowline from the Cottor<br>nnect to the Cotton Draw (<br>ow 100 BOPD and 500 BW<br>D feet wide by 10085.95 fee                                                                                                                                                                                                                                                       | n Draw Unit #114H located in<br>Unit #111H located in the NE/<br>/PD at 100 PSI.<br>et (611.27 rods), containing 6.                                                                                                                                                                                                                                                                                                                                                                                                                                                                                                                                                                                                                                                                                                                                                                                                                                                                                                                                                                                                                                                                                                                                                                                                                                                                                                                                                                                                                                                                                                                                                                                                                                                                                                                                                                                                                                                                                                                                                                                                                                                                                                                                                                                                                              | the NW/4NE/4 of<br>4NW/4 of Section                                                                                                                                       | CEIVED                                                                                                                                |  |
| To lay a surface 4" SDR-7 po<br>Section 34, T24S-R31E to co<br>36, T24S-R31E .<br>This flowline is expected to flo<br>The spacing for said line is 30<br>See attached plat.                                                                                                                             | bly flowline from the Cottor<br>onnect to the Cotton Draw U<br>ow 100 BOPD and 500 BW<br>D feet wide by 10085.95 fee<br>MCC<br>Suppose<br>Strue and correct.<br>Electronic Submission #2<br>For DEVON ENERG                                                                                                                                                               | Draw Unit #114H located in<br>Unit #111H located in the NE/<br>/PD at 100 PSI.<br>et (611.27 rods), containing 6.<br>Contect for record<br>MACCD 8/6/2013                                                                                                                                                                                                                                                                                                                                                                                                                                                                                                                                                                                                                                                                                                                                                                                                                                                                                                                                                                                                                                                                                                                                                                                                                                                                                                                                                                                                                                                                                                                                                                                                                                                                                                                                                                                                                                                                                                                                                                                                                                                                                                                                                                                        | the NW/4NE/4 of<br>4NW/4 of Section<br>95 acres.                                                                                                                          |                                                                                                                                       |  |
| To lay a surface 4" SDR-7 po<br>Section 34, T24S-R31E to co<br>36, T24S-R31E .<br>This flowline is expected to flo<br>The spacing for said line is 30<br>See attached plat.                                                                                                                             | bly flowline from the Cottor<br>onnect to the Cotton Draw (<br>ow 100 BOPD and 500 BW<br>D feet wide by 10085.95 fee<br>ACC<br>Electronic Submission #2<br>For DEVON ENERG<br>nitted to AFMSS for process                                                                                                                                                                 | Table Draw Unit #114H located in<br>Unit #111H located in the NE/<br>/PD at 100 PSI.<br>et (611.27 rods), containing 6.<br>(611.27 rods), containing 6.<br>(711.27 rods), contai | the NW/4NE/4 of<br>4NW/4 of Section<br>95 acres.                                                                                                                          |                                                                                                                                       |  |
| To lay a surface 4" SDR-7 po<br>Section 34, T24S-R31E to co<br>36, T24S-R31E .<br>This flowline is expected to flo<br>The spacing for said line is 30<br>See attached plat.                                                                                                                             | bly flowline from the Cottor<br>onnect to the Cotton Draw (<br>ow 100 BOPD and 500 BW<br>D feet wide by 10085.95 fee<br>ACC<br>Electronic Submission #2<br>For DEVON ENERG<br>nitted to AFMSS for process                                                                                                                                                                 | Table Draw Unit #114H located in<br>Unit #111H located in the NE/<br>/PD at 100 PSI.<br>et (611.27 rods), containing 6.<br>(611.27 rods), containing 6.<br>(711.27 rods), contai | the NW/4NE/4 of<br>4NW/4 of Section<br>95 acres.<br>AL<br>NMOC                                                                                                            |                                                                                                                                       |  |
| To lay a surface 4" SDR-7 po<br>Section 34, T24S-R31E to co<br>36, T24S-R31E .<br>This flowline is expected to fle<br>The spacing for said line is 30<br>See attached plat.<br>14. Thereby certify that the foregoing i<br><b>Comm</b><br>Name( <i>Printed/Typed</i> ) SCOTT S<br>Signature (Electronic | bly flowline from the Cottor<br>onnect to the Cotton Draw I<br>ow 100 BOPD and 500 BW<br>D feet wide by 10085.95 fee<br>MCC<br>MCC<br>Electronic Submission #2<br>For DEVON ENERG<br>nitted to AFMSS for process<br>SANKEY<br>Submission)<br>THIS SPACE FO                                                                                                                | Title AUTHO                                                                                                                                                                                                                                                                                                                                                                                                                                                                                                                                                                                                                                                                                                                                                                                                                                                                                                                                                                                                                                                                                                                                                                                                                                                                                                                                                                                                                                                                                                                                                                                                                                                                                                                                                                                                                                                                                                                                                                                                                                                                                                                                                                                                                                                                                                                                      | the NW/4NE/4 of<br>4NW/4 of Section<br>95 acres.<br>AL<br>NMO(<br>Information System<br>o the Carlsbad<br>on 07/18/2013 (13JLD1004SE)<br>RIZED AGENT                      |                                                                                                                                       |  |
| To lay a surface 4" SDR-7 po<br>Section 34, T24S-R31E to co<br>36, T24S-R31E .<br>This flowline is expected to fle<br>The spacing for said line is 30<br>See attached plat.                                                                                                                             | bly flowline from the Cottor<br>onnect to the Cotton Draw I<br>ow 100 BOPD and 500 BW<br>D feet wide by 10085.95 fee<br>MCC<br>MCC<br>Electronic Submission #2<br>For DEVON ENERG<br>nitted to AFMSS for process<br>SANKEY<br>Submission)<br>THIS SPACE FO                                                                                                                | A Draw Unit #114H located in<br>Unit #111H located in the NE/<br>/PD at 100 PSI.<br>et (611.27 rods), containing 6.<br>AMOCD 8/6/2013<br>Product on co LP, sent to<br>sing by JOHNNY DICKERSON of<br>Title AUTHO<br>Date 07/17/20                                                                                                                                                                                                                                                                                                                                                                                                                                                                                                                                                                                                                                                                                                                                                                                                                                                                                                                                                                                                                                                                                                                                                                                                                                                                                                                                                                                                                                                                                                                                                                                                                                                                                                                                                                                                                                                                                                                                                                                                                                                                                                                | the NW/4NE/4 of<br>4NW/4 of Section<br>95 acres.<br>AL<br>NMO(<br>Information System<br>o the Carlsbad<br>on 07/18/2013 (13JLD1004SE)<br>RIZED AGENT                      |                                                                                                                                       |  |
| To lay a surface 4" SDR-7 po<br>Section 34, T24S-R31E to co<br>36, T24S-R31E .<br>This flowline is expected to flo<br>The spacing for said line is 30<br>See attached plat.<br>14. I hereby certify that the foregoing i<br>Comm<br>Name(Printed/Typed) SCOTT S<br>Signature (Electronic                | by flowline from the Cottor<br>onnect to the Cotton Draw U<br>ow 100 BOPD and 500 BW<br>D feet wide by 10085.95 fee<br>ACC<br>ADD<br>is true and correct.<br>Electronic Submission #2<br>For DEVON ENERG<br>nitted to AFMSS for process<br>SANKEY<br>Submission)<br>THIS SPACE FO<br>CDONELL<br>ed. Approval of this notice does<br>juitable title to those rights in the | A Draw Unit #114H located in<br>Unit #111H located in the NE/<br>VPD at 100 PSI.<br>et (611.27 rods), containing 6.<br>Content of the second of the se                                                                                                                                                                                                           | the NW/4NE/4 of<br>4NW/4 of Section<br>95 acres.<br>AL<br>NMOC<br>Information System<br>o the Carlsbad<br>on 07/18/2013 (13JLD1004SE)<br>RIZED AGENT<br>013<br>DFFICE USE | CEIVED                                                                                                                                |  |