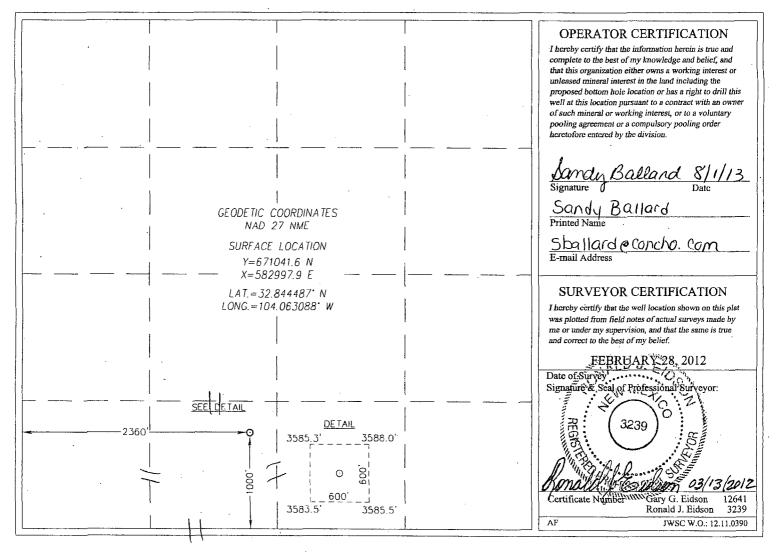

## WELL LOCATION AND ACREAGE DEDICATION PLAT

State of New Mexico

OIL CONSERVATION DIVISION

1220 South St. Francis Dr.

Santa Fe, New Mexico 87505

| API Number<br>30-015 - 40354 | Pool Code<br>497917 | DODD; Glonieta Uppen Yeso |             |  |
|------------------------------|---------------------|---------------------------|-------------|--|
| Property Code                | Prc                 | pperty Name               | Well Number |  |
| 308195                       | DODD FE             | EDERAL UNIT               | 572         |  |
| OGRID No.                    | Op                  | erator Name               | Elcvation   |  |
| 229137                       | COG OPE             | RATING, LLC               | 3585'       |  |
| · · ·                        | Surfa               | ace Location              |             |  |

| N 10 17-S 29-E 1000 SOUTH 2360 WEST EDDY | UL or lot No. | Section | Township | Range | Lot Idn | Feet from the | North/South line | Feet from the | East/West line | County |
|------------------------------------------|---------------|---------|----------|-------|---------|---------------|------------------|---------------|----------------|--------|
|                                          | N             | 10      | 17-S     | 29-Е  |         | 1000          | SOUTH            | 2360          | WEST           | EDDY   |

Bottom Hole Location If Different From Surface

|   | UL or lot No.   | Section      | Township | Range           | Lot Idn | Feet from the | North/South line | Feet from the                         | East/West line | County |   |
|---|-----------------|--------------|----------|-----------------|---------|---------------|------------------|---------------------------------------|----------------|--------|---|
|   |                 |              |          |                 |         |               |                  |                                       |                |        | l |
|   | D. F. 1.1.      | <b>T</b> . 1 | T CII    |                 |         |               |                  |                                       |                |        |   |
|   | Dedicated Acres | Joint or     |          | Consolidation C | ode Ord | er No.        |                  |                                       |                |        |   |
|   | 40              |              |          |                 |         |               | •                |                                       |                | •      |   |
| l | <u></u>         |              |          |                 |         |               |                  | · · · · · · · · · · · · · · · · · · · |                |        | J |