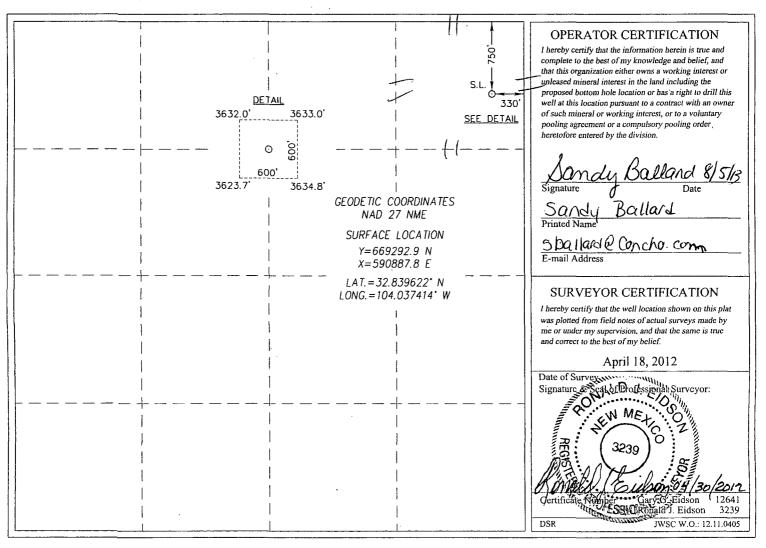

## WELL LOCATION AND ACREAGE DEDICATION PLAT

| AP:                                                                |         |                   | Pool Code          | İ       | Pool Name               |                  |               |                |           |  |
|--------------------------------------------------------------------|---------|-------------------|--------------------|---------|-------------------------|------------------|---------------|----------------|-----------|--|
| 30-015                                                             | 55      |                   | 17917              | Dex     | Dodd: Doruta-Upper Yeso |                  |               |                |           |  |
| Property Code                                                      |         |                   | Property Name      |         |                         |                  |               | Well Number    |           |  |
| 308195                                                             |         | DODD FEDERAL UNIT |                    |         |                         |                  |               | 603            |           |  |
| OGRID No.                                                          |         | 1                 | Operator Name      |         |                         |                  |               |                | Elevation |  |
| 229317                                                             |         |                   | COG OPERATING, LLC |         |                         |                  |               |                | 3634'     |  |
| Surface Location                                                   |         |                   |                    |         |                         |                  |               |                |           |  |
| UL or lot No.                                                      | Section | Township          | Range              | Lot Idn | Feet from the           | North/South line | Feet from the | East/West line | County    |  |
| A                                                                  | 14      | 17-S              | 29-E               |         | 750                     | NORTH            | 330           | EAST           | EDDY      |  |
| Bottom Hole Location If Different From Surface                     |         |                   |                    |         |                         |                  |               |                |           |  |
| UL or lot No.                                                      | Section | Township          | Range              | Lot Idn | Feet from the           | North/South line | Feet from the | East/West line | County    |  |
| ·                                                                  |         |                   |                    |         |                         |                  |               |                |           |  |
| Dedicated Acres   Joint or Infill   Consolidation Code   Order No. |         |                   |                    |         |                         |                  |               |                |           |  |
| 40                                                                 |         |                   |                    |         |                         |                  |               |                |           |  |